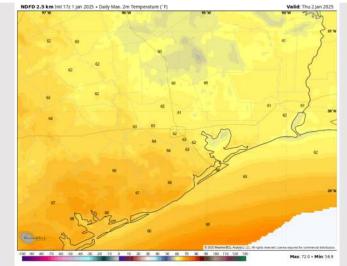

High Temps: N of Morgan's Point: Low 60s F. S of Morgan's Point: Low to Mid 60s F.

Visibility: Due to drizzle, reduced visibilities of 3 - 5 miles can't be ruled out for the 610 Bridge after 10PM.

#### Precip Image: 3 PM CT

High Temps Today