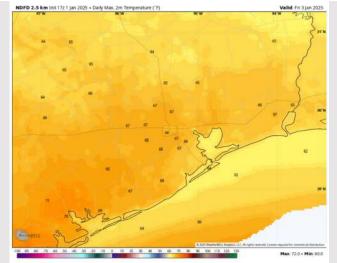

High Temps: N of Morgan's Point: Mid to upper 60s F. S of Morgan's Point: Low to Mid 60s F

Visibility: Patchy fog risks should remain north of all stations. However, a few pockets of reduced visibility of 2-4 miles will be possible thanks to isolated drizzle through the AM for stations N of Morgan's Point.

#### Precip Image: 9 AM CT

Wind Speed: 12 PM CT

High Temps Friday