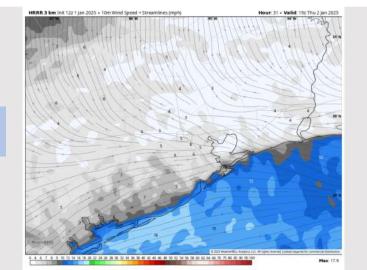

### **Forecast Discussion**

Wind Speed

**1 PM CT** 

**Precip:** Isolated pockets of drizzle (20%) possible for all Stations after 1PM.

Wind: Winds will be out of the E/NE throughout the day. N of Morgan's Point: Winds will be at 3 – 8 kts throughout the day. S of Morgan's Point: Winds will be at 9 – 14 kts, decreasing to 3 – 8 kts after 1 PM. Wind gusts of 15 - 20 kts in play for Stations S of Morgan's Point through 1 PM.

#### Precip Image: 9 AM CT

Wind Speed: 12 PM CT

High Temps Friday