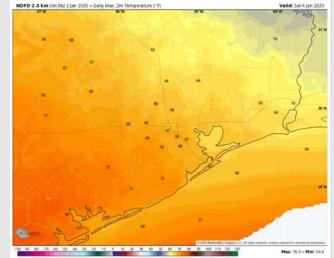

## Houston Pilots: SAT. 1/4/2025

High Temps: N of Morgan's Point: Mid to upper 60s F. S of Morgan's Point: Mid 60's.

Visibility: Watching for a very localized sea fog risks for all stations Saturday AM. Confidence is below normal.

#### Precip Image: 10 AM CT

87891021463202335330234530234550024664052355650024667580896500

High Temps Saturday