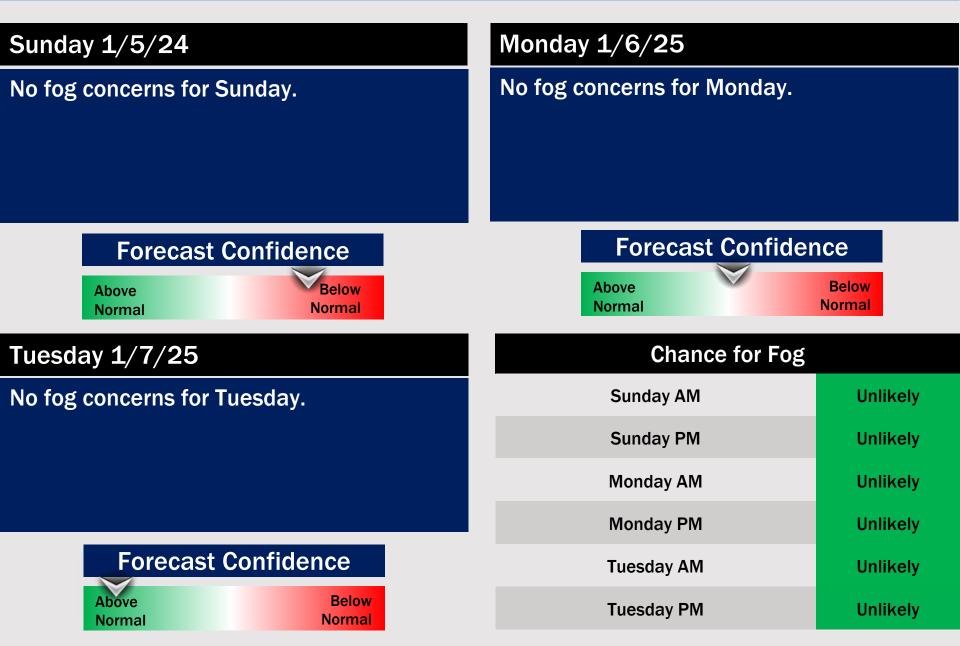

## **Weather Headlines**

- Isolated pockets of drizzle will be possible this afternoon into Friday AM.
- Outside of localized fog risks Saturday AM, no major visibility concerns through Weekend.
- Keeping an eye on Sunday for Severe Storm Risks.

High Temps: N of Morgan's Point: Mid to upper 60s F. S of Morgan's Point: Low to Mid 60s F

Visibility: Patchy fog risks should remain north of all stations. However, a few pockets of reduced visibility of 2-4 miles will be possible thanks to isolated drizzle through the AM for stations N of Morgan's Point.

High Temps: N of Morgan's Point: Mid to upper 60s F. S of Morgan's Point: Mid 60's.

Visibility: Watching for a very localized sea fog risks for all stations Saturday AM. Confidence is below normal.