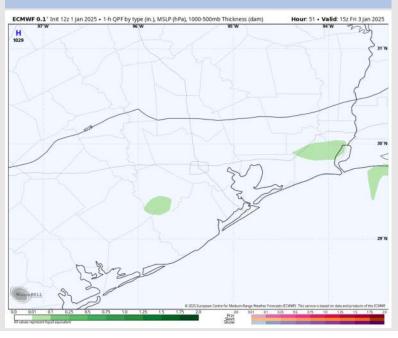

### **Forecast Discussion**

Precip: Isolated showers (20%) will be possible from 3AM – 12PM.

Wind: Winds will be out of the E/NE throughout the day. N of Morgan's Point: Winds will be at 3 – 8 kts throughout the day Friday. S of Morgan's Point: Winds will be at 10 – 14 kts through 6PM before decreasing to 7 – 10 kts. Wind gusts of 15 - 20 kts in play for the Boarding Station for all of Friday.

#### Precip Image: 9 AM CT

Wind Speed: 12 PM CT

High Temps Friday