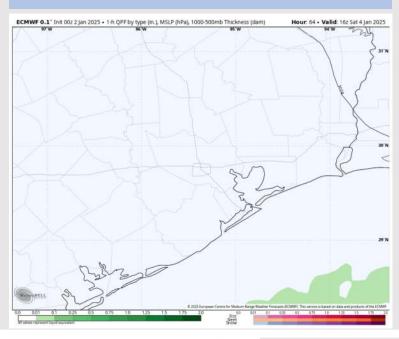

## Houston Pilots: SAT. 1/4/2025

### **Forecast Discussion**

Wind Speed:

**12 PM CT** 

**Precip:** Favoring dry conditions for Saturday.

Wind: Winds will be out of the E / ESE through the entire day. N of Morgan's Point: Winds will be 5 – 10 kts throughout Saturday. S of Morgan's Point: Winds will be at 10 – 15 kts for the entire day.

High Temps: N of Morgan's Point: Mid to upper 60s F. S of Morgan's Point: Mid 60's.

Visibility: Watching for a very localized sea fog risks for all stations Saturday AM. Confidence is below normal.

#### Precip Image: 10 AM CT

87891021463202335330234530234550024664052355650024667580896500

High Temps Saturday