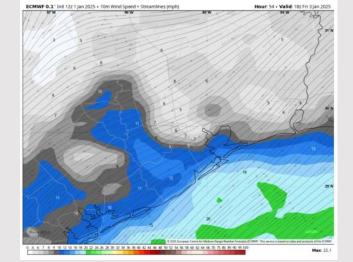

### **Forecast Discussion**

Precip: Isolated showers (20%) will be possible from 3AM – 12PM.

Wind: Winds will be out of the E/NE throughout the day. N of Morgan's Point: Winds will be at 3 – 8 kts throughout the day Friday. S of Morgan's Point: Winds will be at 10 – 14 kts through 6PM before decreasing to 7 – 10 kts. Wind gusts of 15 - 20 kts in play for the Boarding Station for all of Friday.

#### Precip Image: 9 AM CT

Wind Speed: 12 PM CT

High Temps Friday