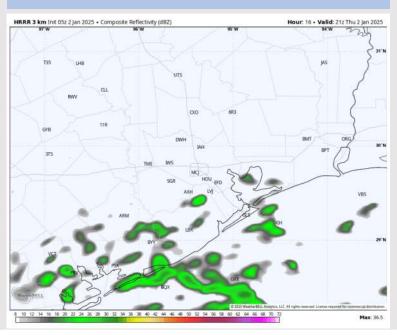

### **Forecast Discussion**

Wind Speed

**1 PM CT** 

**Precip:** Isolated pockets of drizzle (20%) possible for all Stations after 1PM.

Wind: Winds will be out of the E/NE throughout the day. N of Morgan's Point: Winds will be at 3 – 8 kts throughout the day. S of Morgan's Point: Winds will be at 9 – 14 kts, decreasing to 3 – 8 kts after 1 PM. Wind gusts of 15 - 20 kts in play for Stations S of Morgan's Point through 1 PM.

#### Precip Image: 3 PM CT

High Temps Today