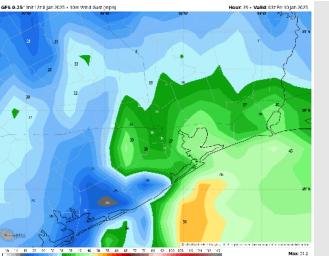

## **Wave Height Forecast Update**

With the increased winds on THU, max wave heights are anticipated to reach 4-5 ft at the Boarding Station by 4PM THU.

Max wave heights reach 5 – 6ft by 6PM THU and continue to increase to 6ft – 7ft by 9PM, holding there through ~6AM FRI. After this point, max wave heights to decrease to 4-5ft by 12PM.