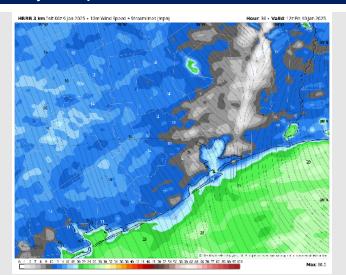

## **Weather Headlines**

- ➤ Sustained winds and gusts expected to increase THU PM, bringing potential for 34+ kt sustained winds. Yankee Port Conditions are in effect, check the Port Trigger slide and Day 1 Forecast slide for further details. CLICK FOR VIDEO UPDATE
- Wave heights anticipated to reach 5-6 ft by 6PM THU. See wave height slide for more details.
- No visibility concerns from sea fog are favored over the next 72 hours.

## **Wave Height Forecast Update**

With the increased winds on THU, max wave heights are anticipated to reach 4-5 ft at the Boarding Station by 4PM THU.

Max wave heights reach 5 – 6ft by 6PM THU and continue to increase to 6ft – 7ft by 9PM, holding there through ~6AM FRI. After this point, max wave heights to decrease to 4-5ft by 12PM.