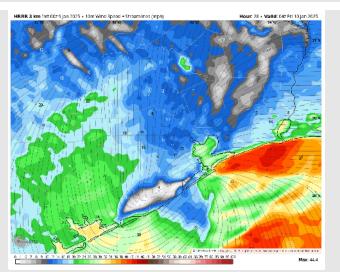

## **Weather Headlines**

- ➤ Sustained winds and gusts expected to increase THU PM, bringing potential for 34+ kt sustained winds. Yankee Port Conditions are in effect, check the Port Trigger slide and Day 1 Forecast slide for further details. CLICK FOR VIDEO UPDATE
- Wave heights anticipated to reach 5-6 ft by 6PM THU. See wave height slide for more details.
- No visibility concerns from sea fog are favored over the next 72 hours.

### **NOTES:**

Sustained winds are expected to reach 34+ kts at the Boarding Station, 11/12 and 25/26 from 6 PM THU to 5 AM FRI.

Wave heights will increase, reaching 6ft at the Boarding Station by 6 PM THU. Wave heights will continue to be in the 6ft – 7ft range through ~12PM FRI, before decreasing. See wave height slide for more information.

## **Wave Height Forecast Update**

With the increased winds on THU, max wave heights are anticipated to reach 4-5 ft at the Boarding Station by 4PM THU.

Max wave heights reach 5 – 6ft by 6PM THU and continue to increase to 6ft – 7ft by 9PM, holding there through ~6AM FRI. After this point, max wave heights to decrease to 4-5ft by 12PM.