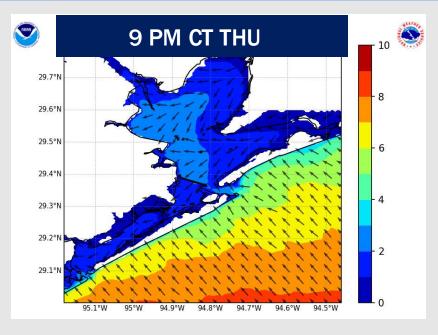

## **Wave Height Forecast Update**

With the increased winds on THU, max wave heights are anticipated to reach 4-5 ft at the Boarding Station by 4PM THU.

Max wave heights reach 5 – 6ft by 6PM THU and continue to increase to 6ft – 7ft by 9PM, holding there through ~6AM FRI. After this point, max wave heights to decrease to 4-5ft by 12PM.