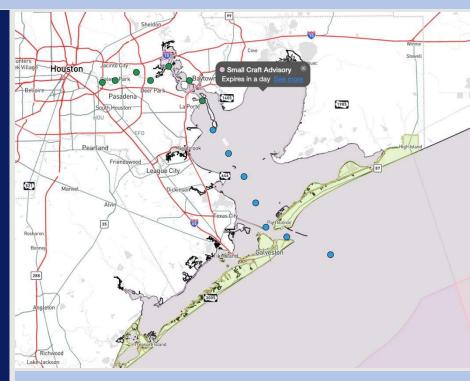

## **Weather Headlines**

- ➤ Sustained winds and gusts expected to increase THU PM, bringing potential for 34+ kt sustained winds. Yankee Port Conditions are in effect, check the Port Trigger slide and Day 1 Forecast slide for further details. CLICK FOR VIDEO UPDATE
- Wave heights anticipated to reach 5-6 ft by 6PM THU. See wave height slide for more details.
- No visibility concerns from sea fog are favored over the next 72 hours.

**Current Radar: 1:05 AM CT** 

As always, please do not hesitate to reach out to us with any forecast questions at (317)-560-8122. Press 1 for forecast questions.

You can also access real-time forecast updates and 24/7 meteorological chat assistance on your Clarity app. Click here for login assistance.