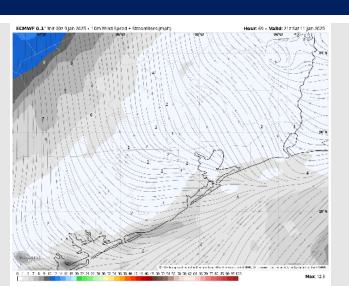

## **Weather Headlines**

- ➤ Sustained winds and gusts expected to increase THU PM, bringing potential for 34+ kt sustained winds. Yankee Port Conditions are in effect, check the Port Trigger slide and Day 1 Forecast slide for further details. CLICK FOR VIDEO UPDATE
- Wave heights anticipated to reach 5-6 ft by 6PM THU. See wave height slide for more details.
- No visibility concerns from sea fog are favored over the next 72 hours.

### **NOTES:**

Sustained winds are expected to reach 34+ kts at the Boarding Station, 11/12 and 25/26 from 6 PM THU to 5 AM FRI.

Wave heights will increase, reaching 6ft at the Boarding Station by 6 PM THU. Wave heights will continue to be in the 6ft – 7ft range through ~12PM FRI, before decreasing. See wave height slide for more information.