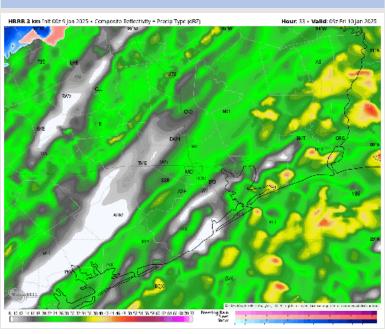

### **Houston Pilots Extended Range Visibility Report**

### **Sunday 1/12/24**

Watching for a low-end risk for non-sea fog for Stations N. of Morgan's Point in the AM. Confidence in low.

Monday 1/13/25

No fog concerns for Monday.