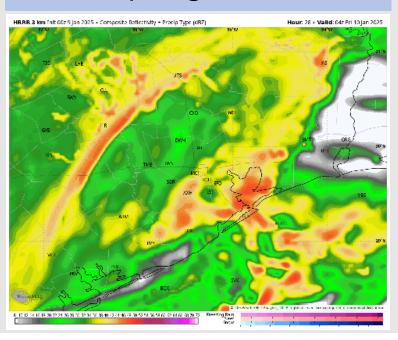

**Current Radar: 1:05 AM CT** 

As always, please do not hesitate to reach out to us with any forecast questions at (317)-560-8122. Press 1 for forecast questions.

You can also access real-time forecast updates and 24/7 meteorological chat assistance on your Clarity app. Click here for login assistance.