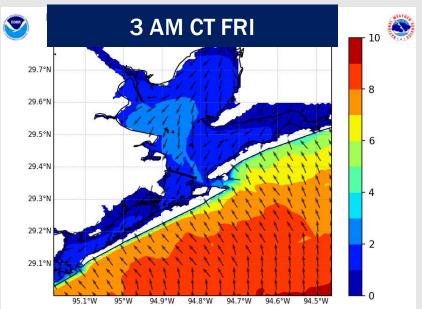

### **NOTES:**

Sustained winds are expected to reach 34+ kts at the Boarding Station, 11/12 and 25/26 from 6 PM THU to 5 AM FRI.

Wave heights will increase, reaching 6ft at the Boarding Station by 6 PM THU. Wave heights will continue to be in the 6ft – 7ft range through ~12PM FRI, before decreasing. See wave height slide for more information.

## **Wave Height Forecast Update**

With the increased winds on THU, max wave heights are anticipated to reach 4-5 ft at the Boarding Station by 4PM THU.

Max wave heights reach 5 – 6ft by 6PM THU and continue to increase to 6ft – 7ft by 9PM, holding there through ~6AM FRI. After this point, max wave heights to decrease to 4-5ft by 12PM.