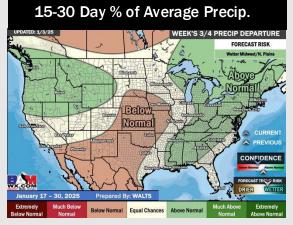

# **Houston Pilots: 1/8/25**

- > Temps are expected to be much below normal for the week 1 timeframe. Rain favored late week and into the weekend and then drier conditions in play for the start of next week.
- > Below normal temperatures and above normal rainfall are expected for week 2.
- Above normal temperatures and near normal precipitation chances are expected for the weeks <sup>3</sup>/<sub>4</sub> timeframe.