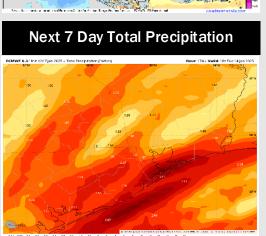

# **Houston Pilots: 1/8/25**

- > Temps are expected to be much below normal for the week 1 timeframe. Rain favored late week and into the weekend and then drier conditions in play for the start of next week.
- > Below normal temperatures and above normal rainfall are expected for week 2.
- Above normal temperatures and near normal precipitation chances are expected for the weeks <sup>3</sup>/<sub>4</sub> timeframe.