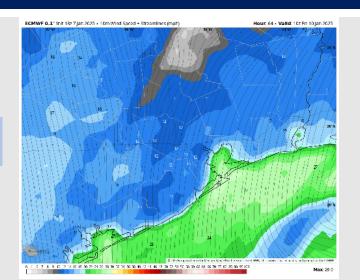

#### Precip Image: 2 AM CT

Wind Speed: 4 AM CT

NDFD 2.5 km 1 or 3/2 8 jun 2023 - Cally Max. 2m Tompsorburs (\*F)

Valid. Fri 16 jun 2023

30 W

31 W

32 W

33 W