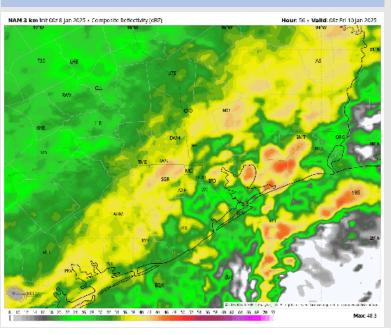

#### **Forecast Discussion**

Precip: Favoring widespread showers and downpours (100%) from 12AM – 6AM, before chances become more scattered (50%) and lighter through 9AM. After this point, favoring dry conditions.