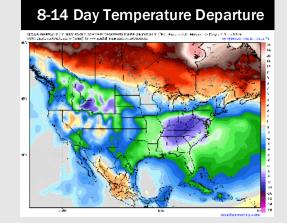

# **Houston Pilots: 1/8/25**

- > Temps are expected to be much below normal for the week 1 timeframe. Rain favored late week and into the weekend and then drier conditions in play for the start of next week.
- > Below normal temperatures and above normal rainfall are expected for week 2.
- Above normal temperatures and near normal precipitation chances are expected for the weeks <sup>3</sup>/<sub>4</sub> timeframe.