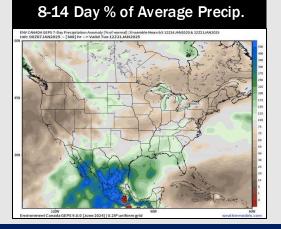

# **Houston Pilots: 1/8/25**

- > Temps are expected to be much below normal for the week 1 timeframe. Rain favored late week and into the weekend and then drier conditions in play for the start of next week.
- > Below normal temperatures and above normal rainfall are expected for week 2.
- Above normal temperatures and near normal precipitation chances are expected for the weeks <sup>3</sup>/<sub>4</sub> timeframe.