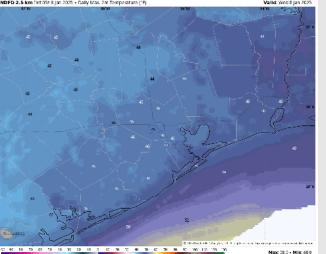

High Temps: N of Morgan's Point: Low-Mid 40s F. S of Morgan's Point: Upper 40s – Low 50s F.

Visibility: Not anticipating any fog concerns for Thursday, but visibilities will be reduced below 2 miles under heavy downpours after 6PM.

#### Precip Image: 2 AM CT

Wind Speed: 4 AM CT

NDFD 2.5 km 1 or 3/2 8 jun 2023 - Cally Max. 2m Tompsorburs (\*F)

Valid. Fri 16 jun 2023

30 W

31 W

32 W

33 W