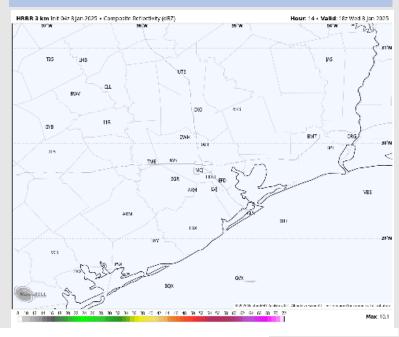

#### **Forecast Discussion**

Precip: Favoring scattered (50%) showers to begin at 9 AM for all Stations, with coverage becoming widespread (80-90%) after 12 PM. Thunderstorms are not favored, but strong winds and wind gusts will accompany this system.

Wind: Winds will be out of the E/NE throughout the day. N of Morgan's Point: Winds will be at 3 – 8 kts through 4PM, increasing to 13 – 18 kts after that time. Wind gusts of 20 – 25 kts in play for Stations N of Morgan's Point after 5 PM as well. S of Morgan's Point: Winds will be at 13 – 18 kts through 12 PM, steadily increasing through the evening before settling at 25 – 30 kts after 6 PM. Wind gusts of 20-25 kts in play S of Morgan's Point through 12 PM, gradually increasing to 35 – 40 kts by ~6 PM THU. Sustained winds may briefly reach 34+ kts and gusts may briefly reach 45+ kts at the Boarding Station, 11/12 and 25/26 from 6 PM THU through 2 AM FRI, check Port Trigger slide for more details!