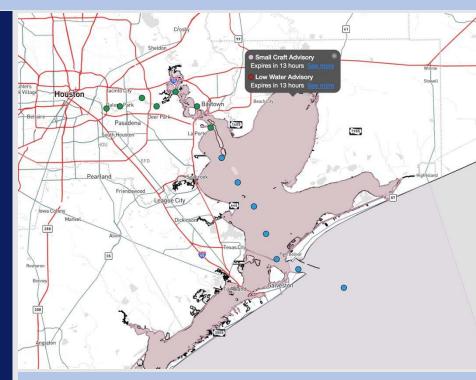

## **Houston Pilots Port Trigger Update**

NO

NO

| Port Condition | 34 KTS+ Sustained Wind<br>Trigger Reached at: | 6 Foot Wave Trigger Reached at: | ime Remaining/Trigger Ends<br>At: |
|----------------|-----------------------------------------------|---------------------------------|-----------------------------------|
| Victor         |                                               |                                 |                                   |
| Whiskey        |                                               |                                 |                                   |
| X-Ray          | CURRENT                                       | CURRENT                         | WED 6 PM                          |
| Yankee         | WED 6 PM                                      | WED 6 PM                        | THU 6 AM                          |
| Zulu           | THU 6 AM                                      | THU 6 AM                        | FRI 12 PM                         |
| Port Condition | Trigger                                       | Trigger Reached?                |                                   |
| Victor         | Hurricane entering/developing in G            | ,                               |                                   |
| Whiskey        | 72 hours prior to predicted                   | PAST                            |                                   |
| X-Ray          | 48 hours prior to predicted sustain           | eight YES                       |                                   |

### NOTES:

Yankee

Zulu

Sustained winds are expected to briefly reach 34+ kts at the Boarding Station, 11/12 and 25/26 from 6 PM THU to 2 AM FRI.

24 hours prior to predicted sustained winds of 34+ KTS or 6' wave height

12 hours prior to predicted sustained winds of 34+ KTS or 6' wave height

Wave heights will increase, reaching 6ft at the Boarding Station by 6 PM THU. Wave heights will continue to be in the 6ft range through ~12PM FRI, before decreasing. See wave height slide for more information.