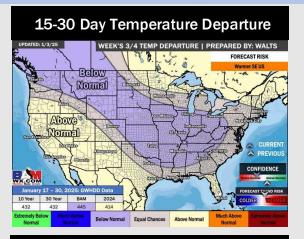

# **Houston Pilots: 1/8/25**

- > Temps are expected to be much below normal for the week 1 timeframe. Rain favored late week and into the weekend and then drier conditions in play for the start of next week.
- > Below normal temperatures and above normal rainfall are expected for week 2.
- Above normal temperatures and near normal precipitation chances are expected for the weeks <sup>3</sup>/<sub>4</sub> timeframe.