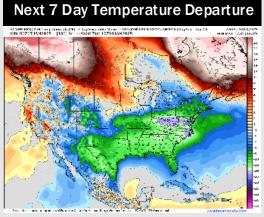

# **Houston Pilots: 1/8/25**

- > Temps are expected to be much below normal for the week 1 timeframe. Rain favored late week and into the weekend and then drier conditions in play for the start of next week.
- > Below normal temperatures and above normal rainfall are expected for week 2.
- Above normal temperatures and near normal precipitation chances are expected for the weeks <sup>3</sup>/<sub>4</sub> timeframe.