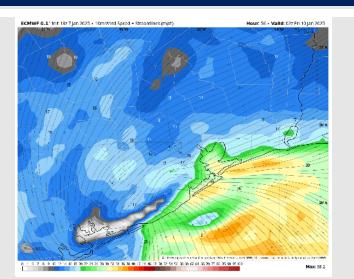

High Temps: N of Morgan's Point: Mid 40s F. S of Morgan's Point: Upper 40s F.

**Visibility:** No visibility concerns for Today.

Wind Speed 12 PM CT

#### Precip Image: 12 PM CT

High Temps Today