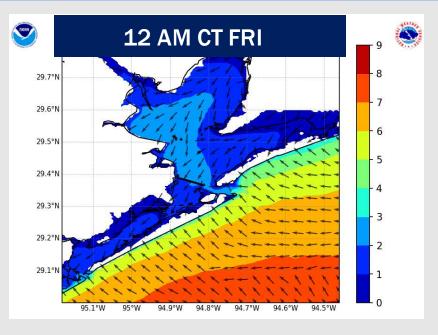

## **Wave Height Forecast Update**

With the increased winds on Thursday, wave heights are anticipated to reach 4-5 ft at the Boarding Station by 4PM Thursday.

Max wave heights peak by 6PM Thursday at 5 – 6ft and continue there through ~9AM Friday, then decrease to 4-5ft no later than 12PM Friday and continue to decrease through the afternoon.