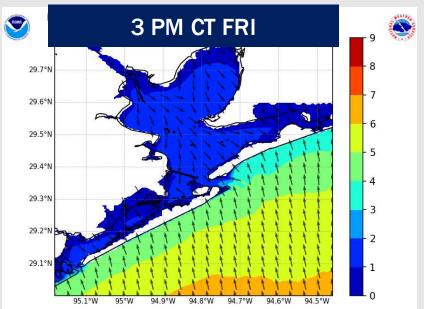

## **Wave Height Forecast Update**

With the increased winds on Thursday, wave heights are anticipated to reach 4-5 ft at the Boarding Station by 4PM Thursday.

Max wave heights peak by 6PM Thursday at 5 – 6ft and continue there through ~9AM Friday, then decrease to 4-5ft no later than 12PM Friday and continue to decrease through the afternoon.