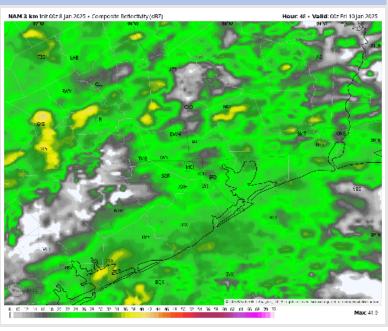

#### **Forecast Discussion**

Precip: Favoring widespread showers and downpours (100%) from 12AM – 6AM, before chances become more scattered (50%) and lighter through 9AM. After this point, favoring dry conditions.

#### Precip Image: 2 AM CT

Wind Speed: 4 AM CT

NDFD 2.5 km 1 or 3/2 8 jun 2023 - Cally Max. 2m Tompsorburs (\*F)

Valid. Fri 16 jun 2023

30 W

31 W

32 W

33 W