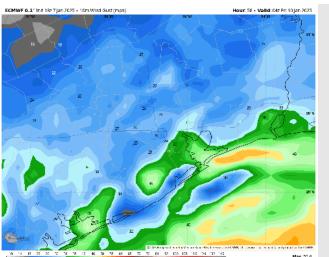

for Stations N of Morgan's Point after 5 PM as well. S of Morgan's Point: Winds will be at 13 – 18 kts through 12 PM, steadily increasing through the evening before settling at 25 – 30 kts after 6 PM. Wind gusts of 20-25 kts in play S of Morgan's Point through 12 PM, gradually increasing to 35 – 40 kts by ~6 PM THU. Sustained winds may briefly reach 34+ kts and gusts may briefly reach 45+ kts at the Boarding Station, 11/12 and 25/26 from 6 PM THU through 2 AM FRI, check Port Trigger slide for more details!

High Temps: N of Morgan's Point: Low-Mid 40s F. S of Morgan's Point: Upper 40s – Low 50s F.

Visibility: Not anticipating any fog concerns for Thursday, but visibilities will be reduced below 2 miles under heavy downpours after 6PM.

#### Precip Image: 6 PM CT



Wind Speed: 8 PM CT





Wind Gusts ~6PM - 11PM

# Houston Pilots: FRI. 1/10/2025





#### **Forecast Discussion**

Precip: Favoring widespread showers and downpours (100%) from 12AM – 6AM, before chances become more scattered (50%) and lighter through 9AM. After this point, favoring dry conditions.

Wind: Winds will slowly rotate from the NE to the NW through the entire course of Friday. N of Morgan's Point: Winds will be 8 – 13 kts throughout all of Friday. S of Morgan's Point: Winds will be at 17 – 22 kts for all of Friday. Gusts of up to 25 - 30 kts will be possible for Stations S of Morgan's Point through ~5PM.

High Temps: N of Morgan's Point: Mid 30s F. S of Morgan's Point: Mid to upper 30s F.

Visibility: No fog concerns for Friday, however visibilities may be reduced to 2-4 miles due to heavy downpours