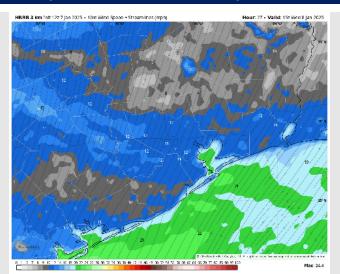

# **Wave Height Forecast Update**

With the increased winds on Thursday, wave heights are anticipated to reach 5-6 ft at the Boarding Station by 6PM Thursday.

Wave heights peak by 12AM Friday, then decreasing to 4-5ft throughout the day.