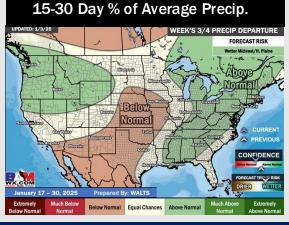

organ's Point: Winds will be at 13 - 18 kts through 12 PM, steadily increasing through the evening before settling at 25 - 30 kts after 6 PM. Wind gusts of 20-25 kts in play S of Morgan's Point through 12 PM, gradually increasing to 35 - 40 kts by 12 AM FRI. Sustained winds may briefly reach 34+ kts and gusts may briefly reach 45+ kts at the Boarding Station, 11/12 and 25/26 from 12 AM FRI through 5 AM FRI, check Port Trigger slide for more details!

High Temps: N of Morgan's Point: Low-Mid 40s F. S of Morgan's Point: Upper 40s – Low 50s F.

Visibility: Not anticipating any fog concerns for Thursday, but visibilities will be reduced below 2 miles under heavy downpours.

#### Precip Image: 12 PM CT



Wind Speed: 10 PM CT





Max Wind Gusts THU

# **Houston Pilots: 1/7/25**

















- > Temps are expected to be much below normal for the week 1 timeframe. Rain favored late week and into the weekend and then drier conditions in play for the start of next week.
- > Below normal temperatures and above normal rainfall are expected for week 2.
- > Above normal temperatures and near normal precipitation chances are expected for the weeks 3/4 timeframe.