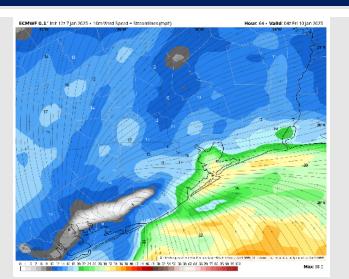

# **Weather Headlines**

- Sustained winds and gusts expected to increase THU PM, bringing potential for 34+ kt sustained winds. Whiskey Port Conditions are in effect, check the Port Trigger slide and Day 3 Forecast slide for further details.
- Wave heights anticipated to reach 5-6 ft by 6PM THU. See wave height slide for more details.
- No visibility concerns from sea fog are favored over the next 72 hours.

## NOTES:

Sustained winds are expected to briefly reach 34+ kts at the Boarding Station, 11/12 and 25/26 from 12 AM FRI to 5 AM FRI.

Wave heights will increase, reaching 6ft at the Boarding Station by 6 PM THU. Wave heights will continue to be in the 6ft range through 12AM FRI, before decreasing. See wave height slide for more information.