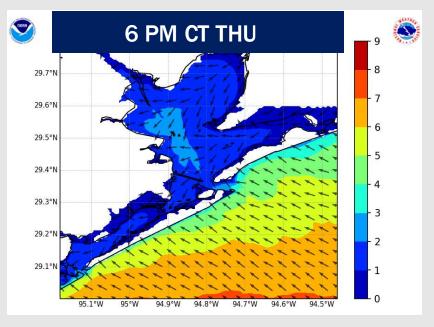

# **Wave Height Forecast Update**

With the increased winds on Thursday, wave heights are anticipated to reach 5-6 ft at the Boarding Station by 6PM Thursday.

Wave heights peak by 12AM Friday, then decreasing to 4-5ft throughout the day.

## NOTES:

Sustained winds are expected to briefly reach 34+ kts at the Boarding Station, 11/12 and 25/26 from 12 AM FRI to 5 AM FRI.

Wave heights will increase, reaching 6ft at the Boarding Station by 6 PM THU. Wave heights will continue to be in the 6ft range through 12AM FRI, before decreasing. See wave height slide for more information.