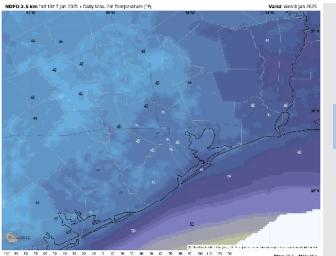

**Current Radar: 2:15 PM CT** 

As always, please do not hesitate to reach out to us with any forecast questions at (317)-560-8122. Press 1 for forecast questions.

You can also access real-time forecast updates and 24/7 meteorological chat assistance on your <u>Clarity</u> app. Click <u>here</u> for login assistance.