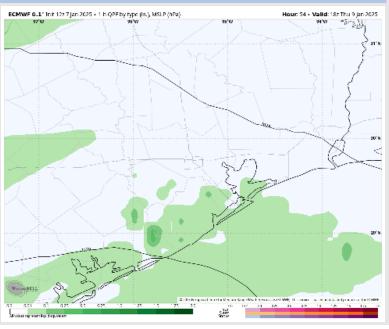

# **Wave Height Forecast Update**

With the increased winds on Thursday, wave heights are anticipated to reach 5-6 ft at the Boarding Station by 6PM Thursday.

Wave heights peak by 12AM Friday, then decreasing to 4-5ft throughout the day.

## NOTES:

Sustained winds are expected to briefly reach 34+ kts at the Boarding Station, 11/12 and 25/26 from 12 AM FRI to 5 AM FRI.

Wave heights will increase, reaching 6ft at the Boarding Station by 6 PM THU. Wave heights will continue to be in the 6ft range through 12AM FRI, before decreasing. See wave height slide for more information.