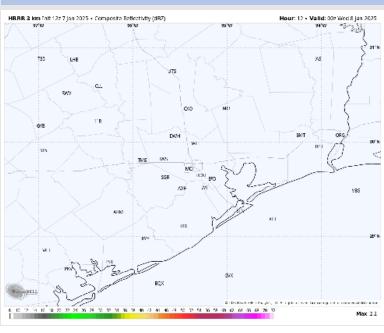

**Current Radar: 2:15 PM CT** 

As always, please do not hesitate to reach out to us with any forecast questions at (317)-560-8122. Press 1 for forecast questions.

You can also access real-time forecast updates and 24/7 meteorological chat assistance on your <u>Clarity</u> app. Click <u>here</u> for login assistance.