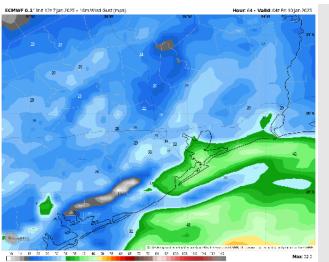

# **Weather Headlines**

- Sustained winds and gusts expected to increase THU PM, bringing potential for 34+ kt sustained winds. Whiskey Port Conditions are in effect, check the Port Trigger slide and Day 3 Forecast slide for further details.
- Wave heights anticipated to reach 5-6 ft by 6PM THU. See wave height slide for more details.
- No visibility concerns from sea fog are favored over the next 72 hours.

## NOTES:

Sustained winds are expected to briefly reach 34+ kts at the Boarding Station, 11/12 and 25/26 from 12 AM FRI to 5 AM FRI.

Wave heights will increase, reaching 6ft at the Boarding Station by 6 PM THU. Wave heights will continue to be in the 6ft range through 12AM FRI, before decreasing. See wave height slide for more information.