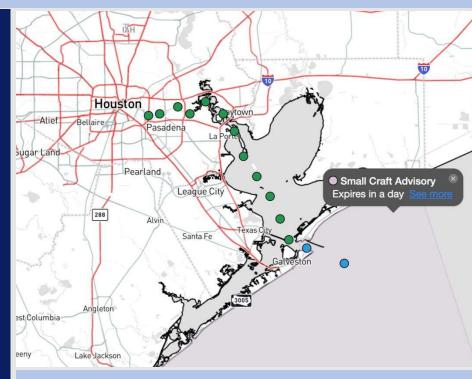

**Current Radar: 2:15 PM CT** 

As always, please do not hesitate to reach out to us with any forecast questions at (317)-560-8122. Press 1 for forecast questions.

You can also access real-time forecast updates and 24/7 meteorological chat assistance on your <u>Clarity</u> app. Click <u>here</u> for login assistance.