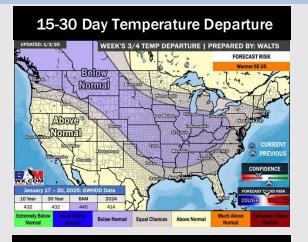

Morgan's Point: Winds will be at 13 - 18 kts through 12 PM, steadily increasing through the evening before settling at 25 - 30 kts after 6 PM. Wind gusts of 20-25 kts in play S of Morgan's Point through 12 PM, gradually increasing to 35 - 40 kts by 12 AM FRI. Sustained winds may briefly reach 34+ kts and gusts may briefly reach 45+ kts at the Boarding Station, 11/12 and 25/26 from 12 AM FRI through 5 AM FRI, check Port Trigger slide for more details!

High Temps: N of Morgan's Point: Low-Mid 40s F. S of Morgan's Point: Upper 40s – Low 50s F.

Visibility: Not anticipating any fog concerns for Thursday, but visibilities will be reduced below 2 miles under heavy downpours.

#### Precip Image: 12 PM CT



Wind Speed: 10 PM CT





Max Wind Gusts THU

# **Houston Pilots: 1/7/25**

















- > Temps are expected to be much below normal for the week 1 timeframe. Rain favored late week and into the weekend and then drier conditions in play for the start of next week.
- > Below normal temperatures and above normal rainfall are expected for week 2.
- > Above normal temperatures and near normal precipitation chances are expected for the weeks 3/4 timeframe.