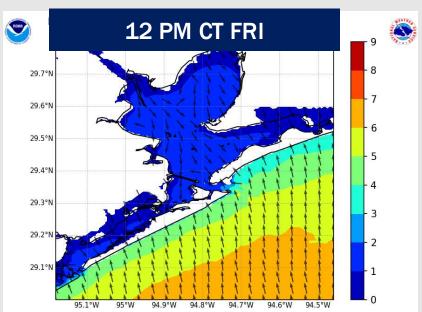

# **Wave Height Forecast Update**

With the increased winds on Thursday, wave heights are anticipated to reach 5-6 ft at the Boarding Station by 6PM Thursday.

Wave heights peak by 12AM Friday, then decreasing to 4-5ft throughout the day.

## NOTES:

Sustained winds are expected to briefly reach 34+ kts at the Boarding Station, 11/12 and 25/26 from 12 AM FRI to 5 AM FRI.

Wave heights will increase, reaching 6ft at the Boarding Station by 6 PM THU. Wave heights will continue to be in the 6ft range through 12AM FRI, before decreasing. See wave height slide for more information.