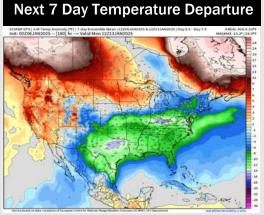

### **Houston Pilots: 1/7/25**

- Temps are expected to be much below normal for the week 1 timeframe. Rain favored late week and into the weekend and then drier conditions in play for the start of next week.
- Below normal temperatures and above normal rainfall are expected for week 2.
- Above normal temperatures and near normal precipitation chances are expected for the weeks 3/4 timeframe.