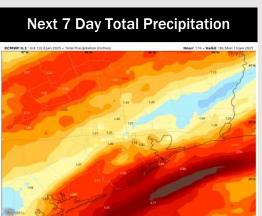

### **Houston Pilots: 1/7/25**

- Temps are expected to be much below normal for the week 1 timeframe. Rain favored late week and into the weekend and then drier conditions in play for the start of next week.
- Below normal temperatures and above normal rainfall are expected for week 2.
- Above normal temperatures and near normal precipitation chances are expected for the weeks 3/4 timeframe.