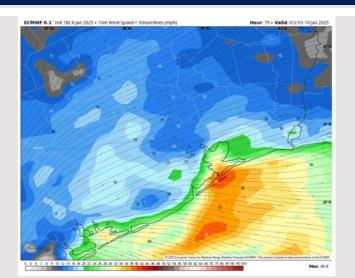

### Houston Pilots: THU. 1/9/2025

Wind: Winds will be out of the E/NE throughout the day. N of Morgan's Point: Winds will be at 3 – 8 kts through 6PM, increasing to 13 – 18 kts after that time. Wind gusts of 20 – 25 kts in play for Stations N of Morgan's Point after 6 PM as well. S of Morgan's Point: Winds will be at 13 – 18 kts through 12 PM, steadily increasing through the evening before settling at 25 – 30 kts after 6 PM. Wind gusts of 20-25 kts in play S of Morgan's Point through 12 PM, gradually increasing to 35 – 40 kts by 6 PM. Sustained winds may briefly reach 34+ kts and gusts may briefly reach 45+ kts at the Boarding Station, 11/12 and 25/26 from 6 PM THU through 5 AM FRI, check Port Trigger slide for more details!

#### Precip Image: 10 PM CT

Wind Speed: 7 PM CT

Max Wind Gusts THU