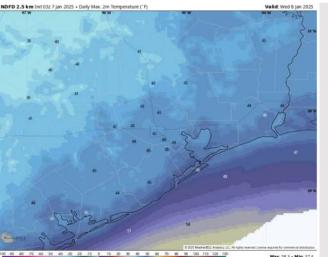

High Temps: N of Morgan's Point: Lower 40s F. S of Morgan's Point: Mid to upper 40s F.

**Visibility:** No visibility concerns Wednesday.

Wind Speed

6 AM CT

ECMWF 0.1" Int 18z 6 jan 2025 - 10m Wind Speed + Streamlines (mph)

#### Precip Image: 12 PM CT

High Temps Wednesday