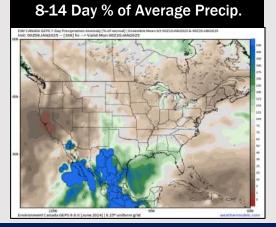

### **Houston Pilots: 1/7/25**

- Temps are expected to be much below normal for the week 1 timeframe. Rain favored late week and into the weekend and then drier conditions in play for the start of next week.
- Below normal temperatures and above normal rainfall are expected for week 2.
- Above normal temperatures and near normal precipitation chances are expected for the weeks 3/4 timeframe.