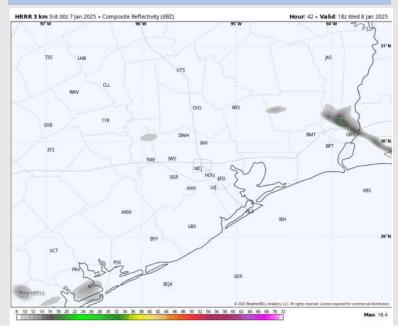

#### **Forecast Discussion**

Precip: Favoring scattered (50%) showers to begin at 9 AM for all Stations, with coverage becoming widespread (80-90%) after 9 PM. Thunderstorms are not favored, but strong winds and wind gusts will accompany this system.

#### Precip Image: 10 PM CT

Wind Speed: 7 PM CT

Max Wind Gusts THU