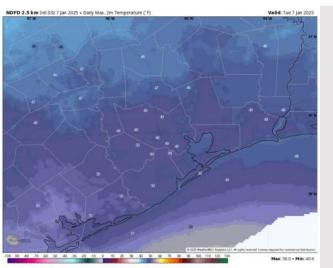

High Temps: N of Morgan's Point: Upper 40s F. S of Morgan's Point: Mid to upper 40s F.

**Visibility:** No visibility concerns for today.

High Temps: N of Morgan's Point: Lower 40s F. S of Morgan's Point: Mid to upper 40s F.

**Visibility:** No visibility concerns Wednesday.

Wind Speed

6 AM CT

ECMWF 0.1" Int 18z 6 jan 2025 - 10m Wind Speed + Streamlines (mph)