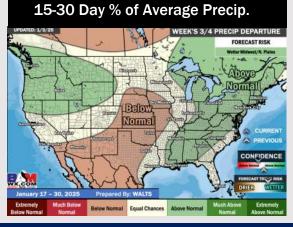

### **Houston Pilots: 1/7/25**

- Temps are expected to be much below normal for the week 1 timeframe. Rain favored late week and into the weekend and then drier conditions in play for the start of next week.
- Below normal temperatures and above normal rainfall are expected for week 2.
- Above normal temperatures and near normal precipitation chances are expected for the weeks 3/4 timeframe.