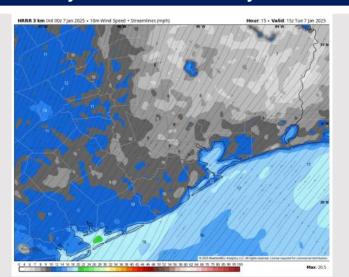

### **Forecast Discussion**

**Precip:** Favoring dry conditions for Wednesday.

Wind: Winds will be out of the N/NE throughout the day Wednesday. N of Morgan's Point: Winds will be at 3 - 8 kts throughout the day. S of Morgan's Point: Winds will be at 13 - 18 kts throughout the day. Wind gusts of 20 - 25 kts possible for stations S of Morgan's Point throughout Wednesday, especially near the Boarding Station.

High Temps: N of Morgan's Point: Lower 40s F. S of Morgan's Point: Mid to upper 40s F.

**Visibility:** No visibility concerns Wednesday.

Wind Speed

6 AM CT

ECMWF 0.1" Int 18z 6 jan 2025 - 10m Wind Speed + Streamlines (mph)