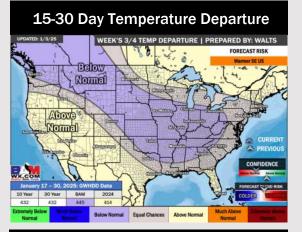

### **Houston Pilots: 1/7/25**

- Temps are expected to be much below normal for the week 1 timeframe. Rain favored late week and into the weekend and then drier conditions in play for the start of next week.
- Below normal temperatures and above normal rainfall are expected for week 2.
- Above normal temperatures and near normal precipitation chances are expected for the weeks 3/4 timeframe.