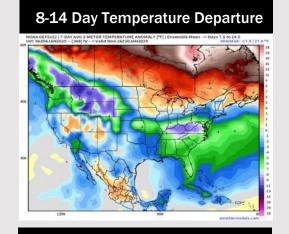

### **Houston Pilots: 1/7/25**

- Temps are expected to be much below normal for the week 1 timeframe. Rain favored late week and into the weekend and then drier conditions in play for the start of next week.
- Below normal temperatures and above normal rainfall are expected for week 2.
- Above normal temperatures and near normal precipitation chances are expected for the weeks 3/4 timeframe.