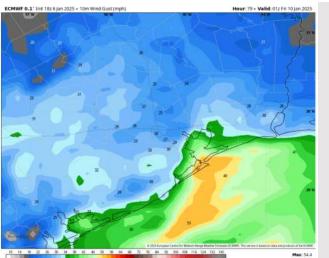

### Houston Pilots: THU. 1/9/2025

Wind: Winds will be out of the E/NE throughout the day. N of Morgan's Point: Winds will be at 3 – 8 kts through 6PM, increasing to 13 – 18 kts after that time. Wind gusts of 20 – 25 kts in play for Stations N of Morgan's Point after 6 PM as well. S of Morgan's Point: Winds will be at 13 – 18 kts through 12 PM, steadily increasing through the evening before settling at 25 – 30 kts after 6 PM. Wind gusts of 20-25 kts in play S of Morgan's Point through 12 PM, gradually increasing to 35 – 40 kts by 6 PM. Sustained winds may briefly reach 34+ kts and gusts may briefly reach 45+ kts at the Boarding Station, 11/12 and 25/26 from 6 PM THU through 5 AM FRI, check Port Trigger slide for more details!

#### Precip Image: 10 PM CT

Wind Speed: 7 PM CT

Max Wind Gusts THU