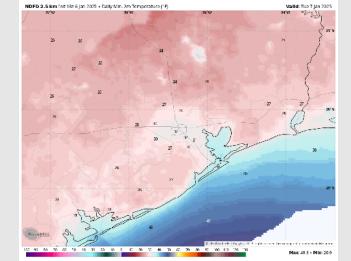

#### Low Temps TUE AM

High Temps: N of Morgan's Point: Upper 40s F. S of Morgan's Point: Mid to upper 40s F.