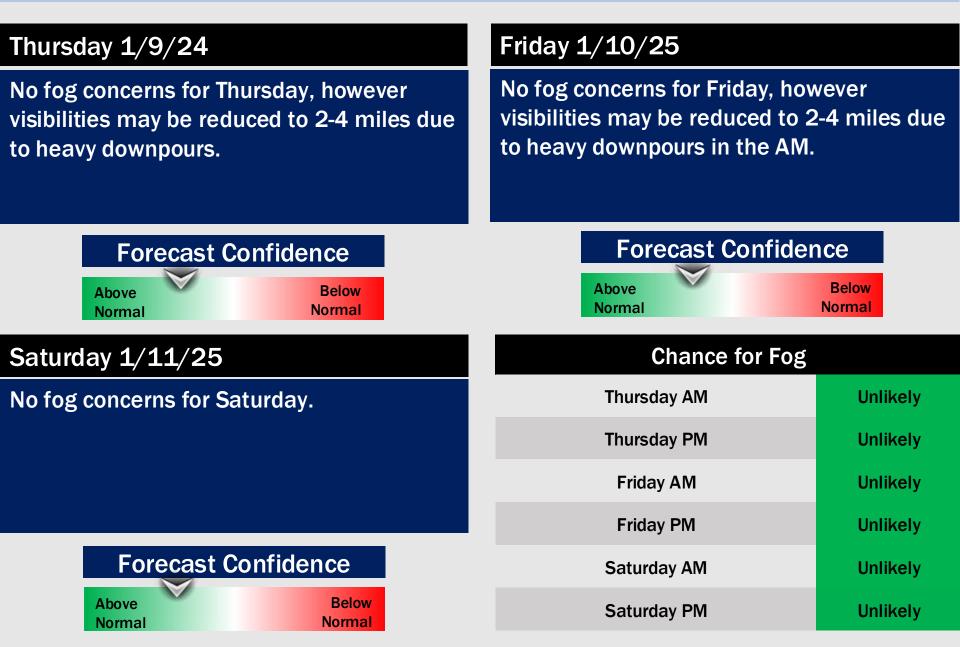

### **Houston Pilots Extended Range Visibility Report**

## Houston Pilots Visibility Chart (miles)

| Forecast Confidence                  |             |             |             |             |             |             |              |             |              |              |              |             |             |               |             |             |             |             |             |             |              |              |              |             |
|--------------------------------------|-------------|-------------|-------------|-------------|-------------|-------------|--------------|-------------|--------------|--------------|--------------|-------------|-------------|---------------|-------------|-------------|-------------|-------------|-------------|-------------|--------------|--------------|--------------|-------------|
|                                      |             |             |             |             |             |             | Abov<br>Norm |             |              |              |              |             |             | Belov<br>orma |             |             |             |             |             |             |              |              |              |             |
| Visibility                           | Mon<br>2 pm | Mon<br>3 pm | Mon<br>4 pm | Mon<br>5 pm | Mon<br>6 pm | Mon<br>7 pm | Mon<br>8 pm  | Mon<br>9 pm | Mon<br>10 pm | Mon<br>11 pm | Tue<br>12 am | Tue<br>1 am | Tue<br>2 am | Tue<br>3 am   | Tue<br>4 am | Tue<br>5 am | Tue<br>6 am | Tue<br>7 am | Tue<br>8 am | Tue<br>9 am | Tue<br>10 am | Tue<br>11 am | Tue<br>12 pm | Tue<br>1 pm |
| Houston Pilots N - 610 Bridge        | 10          | 10          | 10          | 10          | 10          | 10          | 10           | 10          | 10           | 10           | 10           | 10          | 10          | 10            | 10          | 10          | 10          | 10          | 10          | 10          | 10           | 10           | 10           | 10          |
| Houston Pilots M - Kinder 1          | 10          | 10          | 10          | 10          | 10          | 10          | 10           | 10          | 10           | 10           | 10           | 10          | 10          | 10            | 10          | 10          | 10          | 10          | 10          | 10          | 10           | 10           | 10           | 10          |
| Houston Pilots L - Greens Bayou      | 10          | 10          | 10          | 10          | 10          | 10          | 10           | 10          | 10           | 10           | 10           | 10          | 10          | 10            | 10          | 10          | 10          | 10          | 10          | 10          | 10           | 10           | 10           | 10          |
| Houston Pilots K - Shell Crude       | 10          | 10          | 10          | 10          | 10          | 10          | 10           | 10          | 10           | 10           | 10           | 10          | 10          | 10            | 10          | 10          | 10          | 10          | 10          | 10          | 10           | 10           | 10           | 10          |
| Houston Pilots J - Lynchburg Ferries | 10          | 10          | 10          | 10          | 10          | 10          | 10           | 10          | 10           | 10           | 10           | 10          | 10          | 10            | 10          | 10          | 10          | 10          | 10          | 10          | 10           | 10           | 10           | 10          |
| Houston Pilots I - Exxon 3           | 10          | 10          | 10          | 10          | 10          | 10          | 10           | 10          | 10           | 10           | 10           | 10          | 10          | 10            | 10          | 10          | 10          | 10          | 10          | 10          | 10           | 10           | 10           | 10          |
| Houston Pilots H - Morgans Point     | 10          | 10          | 10          | 10          | 10          | 10          | 10           | 10          | 10           | 10           | 10           | 10          | 10          | 10            | 10          | 10          | 10          | 10          | 10          | 10          | 10           | 10           | 10           | 10          |
| Houston Pilots G - 75/76             | 10          | 10          | 10          | 10          | 10          | 10          | 10           | 10          | 10           | 10           | 10           | 10          | 10          | 10            | 10          | 10          | 10          | 10          | 10          | 10          | 10           | 10           | 10           | 10          |
| Houston Pilots F - 63/64             | 10          | 10          | 10          | 10          | 10          | 10          | 10           | 10          | 10           | 10           | 10           | 10          | 10          | 10            | 10          | 10          | 10          | 10          | 10          | 10          | 10           | 10           | 10           | 10          |
| Houston Pilots E - 51/52             | 10          | 10          | 10          | 10          | 10          | 10          | 10           | 10          | 10           | 10           | 10           | 10          | 10          | 10            | 10          | 10          | 10          | 10          | 10          | 10          | 10           | 10           | 10           | 10          |
| Houston Pilots D - 37/38             | 10          | 10          | 10          | 10          | 10          | 10          | 10           | 10          | 10           | 10           | 10           | 10          | 10          | 10            | 10          | 10          | 10          | 10          | 10          | 10          | 10           | 10           | 10           | 10          |
| Houston Pilots C - 25/26             | 10          | 10          | 10          | 10          | 10          | 10          | 10           | 10          | 10           | 10           | 10           | 10          | 10          | 10            | 10          | 10          | 10          | 10          | 10          | 10          | 10           | 10           | 10           | 10          |
| Houston Pilots B - 11/12             | 10          | 10          | 10          | 10          | 10          | 10          | 10           | 10          | 10           | 10           | 10           | 10          | 10          | 10            | 10          | 10          | 10          | 10          | 10          | 10          | 10           | 10           | 10           | 10          |
| Houston Pilots A - 1 & 2 Bravo       | 10          | 10          | 10          | 10          | 10          | 10          | 10           | 10          | 10           | 10           | 10           | 10          | 10          | 10            | 10          | 10          | 10          | 10          | 10          | 10          | 10           | 10           | 10           | 10          |

NOTE: This is automated data that may/may not agree with the official BAM thinking that's found on the daily slides or special visibility report slides. This data should be used as a guide only