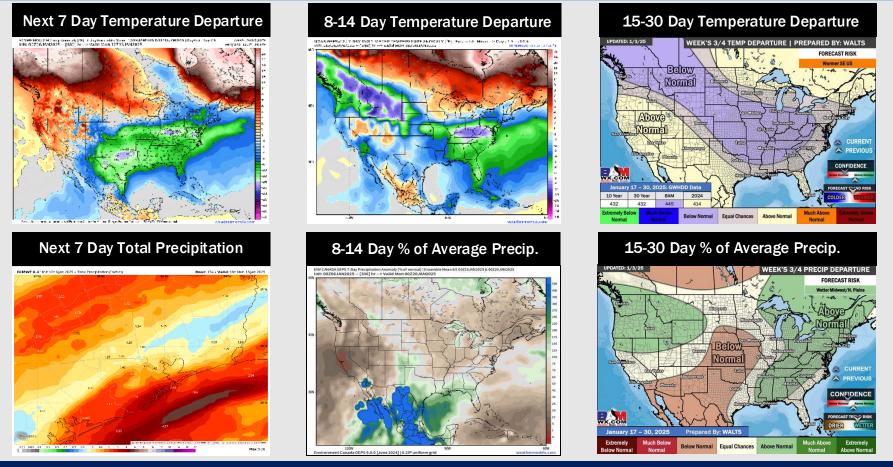

# Houston Pilots: 1/6/2025

- Temps are expected to be much below normal for the week 1 timeframe. Rain favored late week and into the weekend and then drier conditions in play for the start of next week.
- > Below normal temperatures and above normal rainfall are expected for week 2.
- > Above normal temperatures and near normal precipitation chances are expected for the weeks <sup>3</sup>/<sub>4</sub> timeframe.