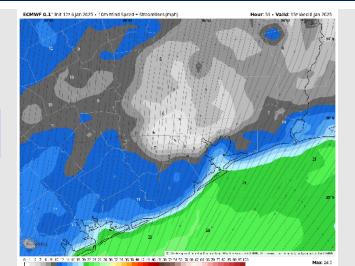

upper 40s F.

### Visibility: No visibility concerns for Tuesday.

**9 AM CT** 

### Precip Image: 1 PM CT





10 70 66 70 30 96

#### **High Temps** Tuesday

# Houston Pilots: WED. 1/8/2025



### **Forecast Discussion**

**Precip:** Favoring dry conditions for Wednesday.

Wind: Winds will be out of the N/NE throughout the day Wednesday. N of Morgan's Point: Winds will be at 3 - 8 kts throughout the day. S of Morgan's Point: Winds will be at 13 – 18 kts throughout the day. Wind gusts of 20 – 25 kts possible for stations S of Morgan's Point throughout Wednesday, especially near the Boarding Station.

High Temps: N of Morgan's Point: Lower 40s F. S of Morgan's Point: Mid to upper 40s F.

### Precip Image: 11 AM CT



#### Visibility: No visibility concerns Wednesday.

Wind Speed

9 AM CT



NDED 2.5 Km for lise 6 jm 2025 - halfy 1262, 27 Exponentials (F) Valid: Vec 8 jan 

#### High Temps Wednesday

# Houston Pilots: 1/6/2025





- Temps are expected to be much below normal for the week 1 timeframe. Rain favored late week and into the weekend and then drier conditions in play for the start of next week.
- > Below normal temperatures and above normal rainfall are expected for week 2.
- > Above normal temperatures and near normal precipitation chances are expected for the weeks <sup>3</sup>/<sub>4</sub> timeframe.