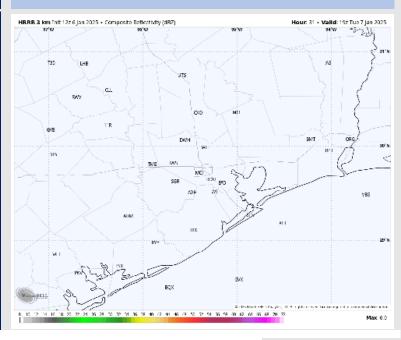

the rest of the day.

Low Temps: N of Morgan's Point: Lower 30s F. S of Morgan's Point: Mid to upper 30s F

**Visibility:** Not anticipating any visibility concerns for today.

### Precip Image: 6 PM CT









#### Low Temps TUE AM

# Houston Pilots: TUE. 1/7/2025



### **Forecast Discussion**

**Precip:** Favoring dry conditions for Tuesday.

Wind: Winds will be out of the N/NE throughout the day Tuesday. N of Morgan's Point: Winds will be 3 – 8 kts throughout the day. S of Morgan's Point: Winds will be at 10 – 15 kts through the day. Gusts up to 20 kts will be possible for Stations S. of Morgan's Point.

High Temps: N of Morgan's Point: Upper 40s F. S of Morgan's Point: Mid to upper 40s F.

### Visibility: No visibility concerns for Tuesday.

**9 AM CT** 

### Precip Image: 1 PM CT





10 70 66 70 30 96

#### **High Temps** Tuesday

# Houston Pilots: WED. 1/8/2025



### **Forecast Discussion**

**Precip:** Favoring dry conditions for Wednesday.

Wind: Winds will be out of the N/NE throughout the day Wednesday. N of Morgan's Point: Winds will be at 3 - 8 kts throughout the day. S of Morgan's Point: Winds will be at 13 – 18 kts throughout the day. Wind gusts of 20 – 25 kts possible for stations S of Morgan's Point throughout Wednesday, especially near the Boarding Station.

High Temps: N of Morgan's Point: Lower 40s F. S of Morgan's Point: Mid to upper 40s F.

### Precip Image: 11 AM CT



#### Visibility: No visibility concerns Wednesday.

Wind Speed

9 AM CT



NDED 2.5 Km for lise 6 jm 2025 - halfy 1262, 27 Exponentials (F) Valid: Vec 8 jan 

#### High Temps Wednes