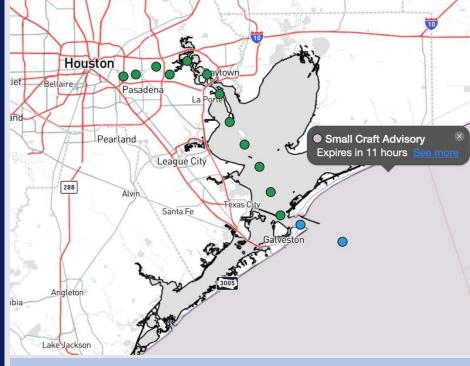

Houston Pilots

Current Radar: 12:55 PM CT

As always, please do not hesitate to reach out to us with any forecast questions at (317)-560-8122. Press 1 for forecast questions.

You can also access real-time forecast updates and 24/7 meteorological chat assistance on your <u>Clarity</u> app. Click <u>here</u> for login assistance.