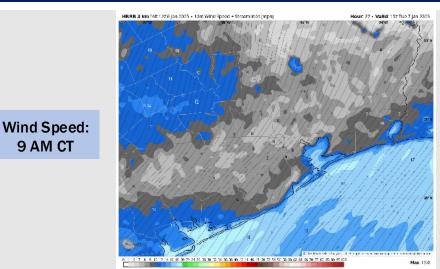

### Visibility: No visibility concerns for Tuesday.

**9 AM CT** 

#### Visibility: No visibility concerns Wednesday.

Wind Speed

9 AM CT

NDED 2.5 Km for lise 6 jm 2025 - halfy 1262, 27 Exponentials (F) Valid: Vec 8 jan 