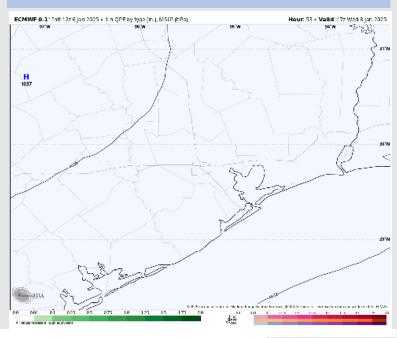

High Temps: N of Morgan's Point: Upper 40s F. S of Morgan's Point: Mid to upper 40s F.

### Visibility: No visibility concerns for Tuesday.

**9 AM CT** 

### Precip Image: 1 PM CT





10 70 66 70 30 96

#### **High Temps** Tuesday

# Houston Pilots: WED. 1/8/2025



### **Forecast Discussion**

**Precip:** Favoring dry conditions for Wednesday.

Wind: Winds will be out of the N/NE throughout the day Wednesday. N of Morgan's Point: Winds will be at 3 - 8 kts throughout the day. S of Morgan's Point: Winds will be at 13 – 18 kts throughout the day. Wind gusts of 20 – 25 kts possible for stations S of Morgan's Point throughout Wednesday, especially near the Boarding Station.

High Temps: N of Morgan's Point: Lower 40s F. S of Morgan's Point: Mid to upper 40s F.

### Precip Image: 11 AM CT



#### Visibility: No visibility concerns Wednesday.

Wind Speed

9 AM CT



NDED 2.5 Km for lise 6 jm 2025 - halfy 1262, 27 Exponentials (F) Valid: Vec 8 jan 

#### High Temps Wednesday

# Houston Pilots: 1/6/2025





- Temps are expected to be much below normal for the week 1 timeframe. Rain favored late week and into the weekend and then drier conditions in play for the start of next week.
- > Below normal temperatures and above normal rainfall are expected for week 2.
- > Above normal temperatures and near normal precipitation chances are expected for the weeks <sup>3</sup>/<sub>4</sub> timeframe.