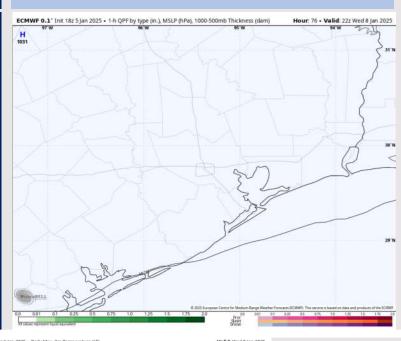

#### **Forecast Discussion**

**Precip:** Favoring dry conditions for Tuesday.

Wind: Winds will be out of the N/NE throughout the day Tuesday. N of Morgan's Point: Winds will be 3 – 8 kts throughout the day. S of Morgan's Point: Winds will be at 13 – 18 kts through the day. Gusts of 20 – 25 kts will be possible for Stations S. of Morgan's Point.

#### Precip Image: 11 AM CT

High Temps Tuesday