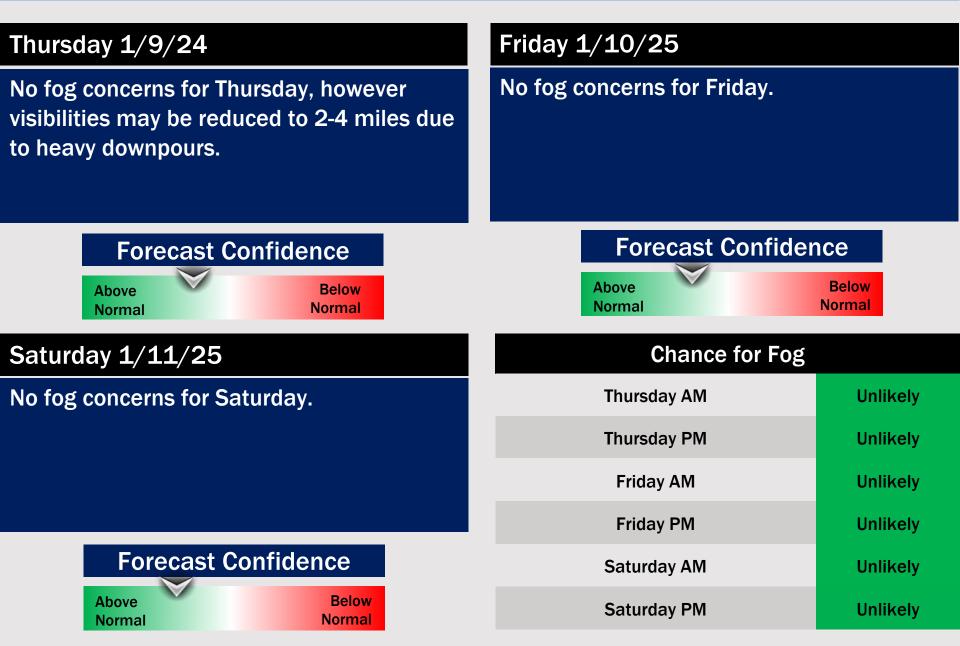

#### **Houston Pilots Extended Range Visibility Report**

## Houston Pilots Visibility Chart (miles)

| Forecast Confidence                  |             |             |             |             |             |             |              |             |              |              |              |             |             |                |             |             |             |             |             |             |              |              |              |             |
|--------------------------------------|-------------|-------------|-------------|-------------|-------------|-------------|--------------|-------------|--------------|--------------|--------------|-------------|-------------|----------------|-------------|-------------|-------------|-------------|-------------|-------------|--------------|--------------|--------------|-------------|
|                                      |             |             |             |             |             |             | Abov<br>Norm |             |              |              |              |             | _           | Below<br>ormal |             |             |             |             |             |             |              |              |              |             |
| Visibility                           | Mon<br>2 am | Mon<br>3 am | Mon<br>4 am | Mon<br>5 am | Mon<br>6 am | Mon<br>7 am | Mon<br>8 am  | Mon<br>9 am | Mon<br>10 am | Mon<br>11 am | Mon<br>12 pm | Mon<br>1 pm | Mon<br>2 pm | Mon<br>3 pm    | Mon<br>4 pm | Mon<br>5 pm | Mon<br>6 pm | Mon<br>7 pm | Mon<br>8 pm | Mon<br>9 pm | Mon<br>10 pm | Mon<br>11 pm | Tue<br>12 am | Tue<br>1 am |
| Houston Pilots N - 610 Bridge        | 10          | 10          | 10          | 10          | 10          | 10          | 10           | 10          | 10           | 10           | 10           | 10          | 10          | 10             | 10          | 10          | 10          | 10          | 10          | 10          | 10           | 10           | 10           | 10          |
| Houston Pilots M - Kinder 1          | 10          | 10          | 10          | 10          | 10          | 10          | 10           | 10          | 10           | 10           | 10           | 10          | 10          | 10             | 10          | 10          | 10          | 10          | 10          | 10          | 10           | 10           | 10           | 10          |
| Houston Pilots L - Greens Bayou      | 10          | 10          | 10          | 10          | 10          | 10          | 10           | 10          | 10           | 10           | 10           | 10          | 10          | 10             | 10          | 10          | 10          | 10          | 10          | 10          | 10           | 10           | 10           | 10          |
| Houston Pilots K - Shell Crude       | 10          | 10          | 10          | 10          | 10          | 10          | 10           | 10          | 10           | 10           | 10           | 10          | 10          | 10             | 10          | 10          | 10          | 10          | 10          | 10          | 10           | 10           | 10           | 10          |
| Houston Pilots J - Lynchburg Ferries | 10          | 10          | 10          | 10          | 10          | 10          | 10           | 10          | 10           | 10           | 10           | 10          | 10          | 10             | 10          | 10          | 10          | 10          | 10          | 10          | 10           | 10           | 10           | 10          |
| Houston Pilots I - Exxon 3           | 10          | 10          | 10          | 10          | 10          | 10          | 10           | 10          | 10           | 10           | 10           | 10          | 10          | 10             | 10          | 10          | 10          | 10          | 10          | 10          | 10           | 10           | 10           | 10          |
| Houston Pilots H - Morgans Point     | 10          | 10          | 10          | 10          | 10          | 10          | 10           | 10          | 10           | 10           | 10           | 10          | 10          | 10             | 10          | 10          | 10          | 10          | 10          | 10          | 10           | 10           | 10           | 10          |
| Houston Pilots G - 75/76             | 10          | 10          | 10          | 10          | 10          | 10          | 10           | 10          | 10           | 10           | 10           | 10          | 10          | 10             | 10          | 10          | 10          | 10          | 10          | 10          | 10           | 10           | 10           | 10          |
| Houston Pilots F - 63/64             | 10          | 10          | 10          | 10          | 10          | 10          | 10           | 10          | 10           | 10           | 10           | 10          | 10          | 10             | 10          | 10          | 10          | 10          | 10          | 10          | 10           | 10           | 10           | 10          |
| Houston Pilots E - 51/52             | 10          | 10          | 10          | 10          | 10          | 10          | 10           | 10          | 10           | 10           | 10           | 10          | 10          | 10             | 10          | 10          | 10          | 10          | 10          | 10          | 10           | 10           | 10           | 10          |
| Houston Pilots D - 37/38             | 10          | 10          | 10          | 10          | 10          | 10          | 10           | 10          | 10           | 10           | 10           | 10          | 10          | 10             | 10          | 10          | 10          | 10          | 10          | 10          | 10           | 10           | 10           | 10          |
| Houston Pilots C - 25/26             | 10          | 10          | 10          | 10          | 10          | 10          | 10           | 10          | 10           | 10           | 10           | 10          | 10          | 10             | 10          | 10          | 10          | 10          | 10          | 10          | 10           | 10           | 10           | 10          |
| Houston Pilots B - 11/12             | 10          | 10          | 10          | 10          | 10          | 10          | 10           | 10          | 10           | 10           | 10           | 10          | 10          | 10             | 10          | 10          | 10          | 10          | 10          | 10          | 10           | 10           | 10           | 10          |
| Houston Pilots A - 1 & 2 Bravo       | 10          | 10          | 10          | 10          | 10          | 10          | 10           | 10          | 10           | 10           | 10           | 10          | 10          | 10             | 10          | 10          | 10          | 10          | 10          | 10          | 10           | 10           | 10           | 10          |

NOTE: This is automated data that may/may not agree with the official BAM thinking that's found on the daily slides or special visibility report slides. This data should be used as a guide only

High Temps: N of Morgan's Point: Mid 40s F. S of Morgan's Point: Mid 40s F

Visibility: Not anticipating any visibility concerns for today.

#### Visibility: No visibility concerns for Tuesday.

Wind Speed:

7 AM CT

#### Precip Image: 4 PM CT

Visibility: No visibility concerns Wednesday.

High Temps Wednesday