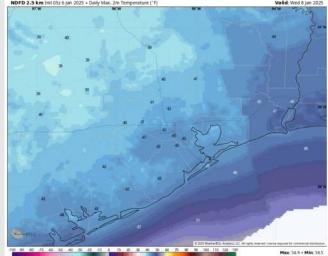

## Houston Pilots: WED. 1/8/2025

High Temps: N of Morgan's Point: Lower 40s F. S of Morgan's Point: Mid 40s.

#### Precip Image: 4 PM CT

Visibility: No visibility concerns Wednesday.

High Temps Wednesday