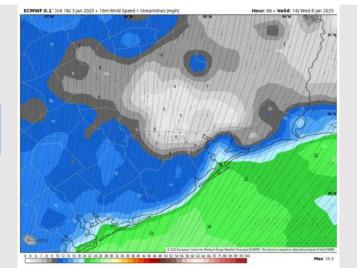

#### **Forecast Discussion**

**Precip:** Favoring dry conditions for Tuesday.

Wind: Winds will be out of the N/NE throughout the day Tuesday. N of Morgan's Point: Winds will be 3 – 8 kts throughout the day. S of Morgan's Point: Winds will be at 13 – 18 kts through the day. Gusts of 20 – 25 kts will be possible for Stations S. of Morgan's Point.

#### Visibility: No visibility concerns for Tuesday.

Wind Speed:

7 AM CT