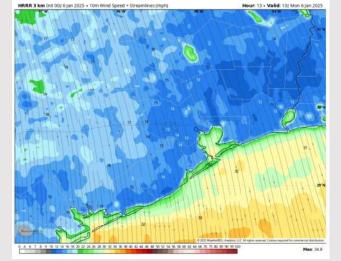

#### **Forecast Discussion**

**Precip:** Favoring dry conditions for all stations today.

Wind: Winds will be out of the N/NW throughout the day. N of Morgan's Point: Winds will be at 9 – 14 kts throughout the day. S of Morgan's Point: Winds will be at 20 - 25 kts through 12 PM before decreasing to 15 – 20 kts for the rest of the day. Wind gusts of 30-35 kts linger into this morning for all Stations, decreasing gradually through 12 PM. Wind gusts of 20-25 kts in play for all Stations after 12 PM and through the rest of the day.

#### Visibility: No visibility concerns for Tuesday.

Wind Speed:

7 AM CT