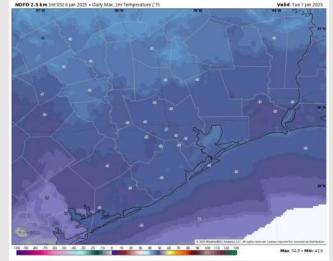

High Temps: N of Morgan's Point: Lower 40s F. S of Morgan's Point: Mid 40s.

#### Precip Image: 4 PM CT

Visibility: No visibility concerns Wednesday.

High Temps Wednesday