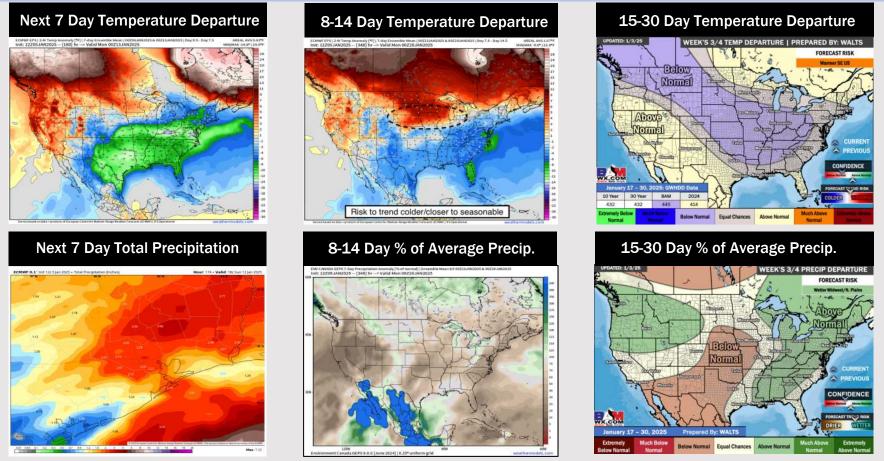

# Houston Pilots: 1/6/25

- Temps are expected to be much below normal for the week 1 timeframe. Rain favored over the weekend and then drier conditions in play for the start of next week.
- > Below normal temperatures and below normal rainfall are expected for week 2.
- > Above normal temperatures and near normal precipitation chances are expected for the weeks <sup>3</sup>/<sub>4</sub> timeframe.