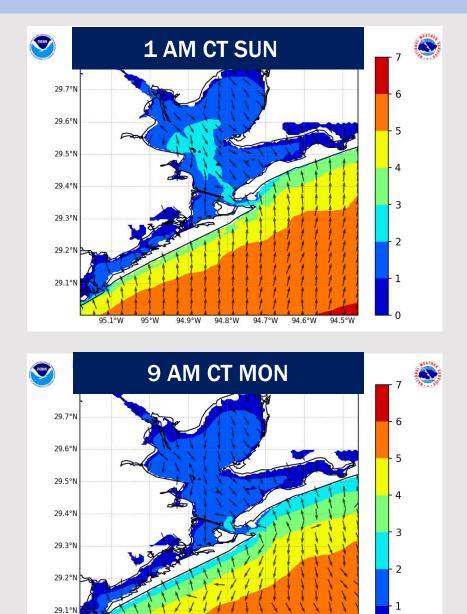

## **Wave Height Forecast Update**

95°W

95.1°W

94.9°W

94.8°W

94.7°W

94.6°W

94.5°W

Wave heights expected to linger at 4-5 ft at the Boarding Station through much of the morning.

Wave heights will reach 4 ft or less by 9 AM and hold steady at 3-4 ft throughout the rest of the day.