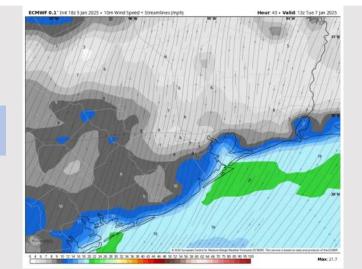

#### **Forecast Discussion**

**Precip:** Favoring dry conditions for Tuesday.

Wind: Winds will be out of the N/NE throughout the day Tuesday. N of Morgan's Point: Winds will be 3 – 8 kts throughout the day. S of Morgan's Point: Winds will be at 13 – 18 kts through the day. Gusts of 20 – 25 kts will be possible for Stations S. of Morgan's Point.

#### Visibility: No visibility concerns for Tuesday.

Wind Speed:

7 AM CT