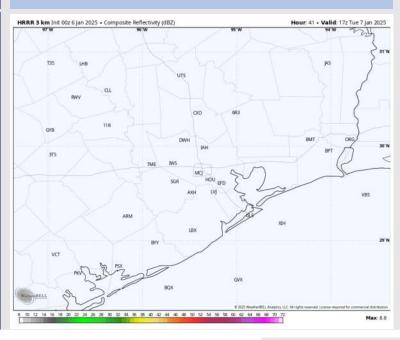

#### **Forecast Discussion**

**Precip:** Favoring dry conditions for all stations today.

Wind: Winds will be out of the N/NW throughout the day. N of Morgan's Point: Winds will be at 9 – 14 kts throughout the day. S of Morgan's Point: Winds will be at 20 - 25 kts through 12 PM before decreasing to 15 – 20 kts for the rest of the day. Wind gusts of 30-35 kts linger into this morning for all Stations, decreasing gradually through 12 PM. Wind gusts of 20-25 kts in play for all Stations after 12 PM and through the rest of the day.