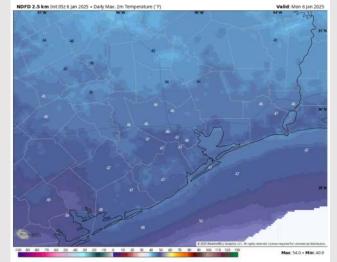

High Temps: N of Morgan's Point: Mid 40s F. S of Morgan's Point: Mid 40s F

Visibility: Not anticipating any visibility concerns for today.

#### Precip Image: 1 PM CT

**High Temps** Today