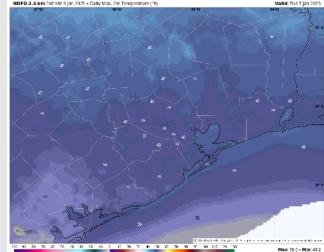

day.

High Temps: N of Morgan's Point: Mid 40s F. S of Morgan's Point: Mid 40s F

Visibility: Not anticipating any visibility concerns for Monday.

#### Precip Image: 12 PM CT



Wind Speed: 3 AM CT





#### **High Temps** Monday

# Houston Pilots: TUE. 1/7/2025



### **Forecast Discussion**

**Precip:** Favoring dry conditions for Tuesday.

Wind: Winds will be out of the N/NE throughout the day Tuesday. N of Morgan's Point: Winds will be 3 – 8 kts throughout the day. S of Morgan's Point: Winds will be at 13 – 18 kts through the day. Gusts of 20 – 25 kts will be possible for Stations S. of Morgan's Point.

High Temps: N of Morgan's Point: Upper 40s F. S of Morgan's Point: Mid to upper 40s F.

#### Visibility: No visibility concerns for Tuesday.

8 AM CT

### Precip Image: 12 PM CT







#### **High Temps** Tuesday

# Houston Pilots: 1/5/2025





- > Temps are expected to be below normal for the week 1 timeframe. Rain favored over the weekend and then drier conditions in play for the start of next week.
- Below normal temperatures and above normal rainfall are expected for week 2.
- > Above normal temperatures and near normal precipitation chances are expected for the weeks <sup>3</sup>/<sub>4</sub> timeframe.