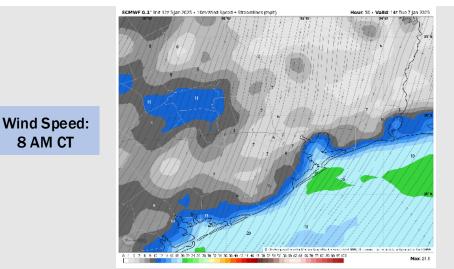

#### Visibility: No visibility concerns for Tuesday.

8 AM CT

### **Forecast Discussion**

**Precip:** Favoring dry conditions for Tuesday.

Wind: Winds will be out of the N/NE throughout the day Tuesday. N of Morgan's Point: Winds will be 3 – 8 kts throughout the day. S of Morgan's Point: Winds will be at 13 – 18 kts through the day. Gusts of 20 – 25 kts will be possible for Stations S. of Morgan's Point.