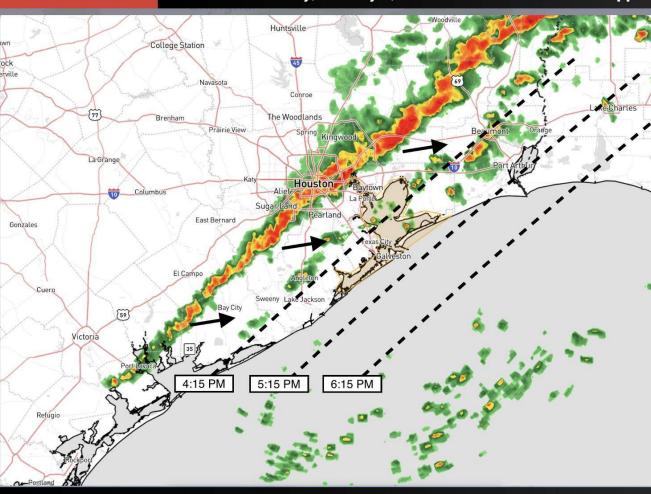

## Strong/Severe Storm Timing

#### NOWCAST

#### 3:30 PM CT Sunday, January 5, 2025

CURRENT RADAR: 3:15 PM CT SUN

Strong/Severe Storms will continue to move across the area SUN PM

Forecaster: Kipper

Main risks include: 45-55+ MPH (40-50+ KTS) Gusts, Hail, Isolated Tornado

Non-Thunderstorm gusts of 25-30 MPH will continue