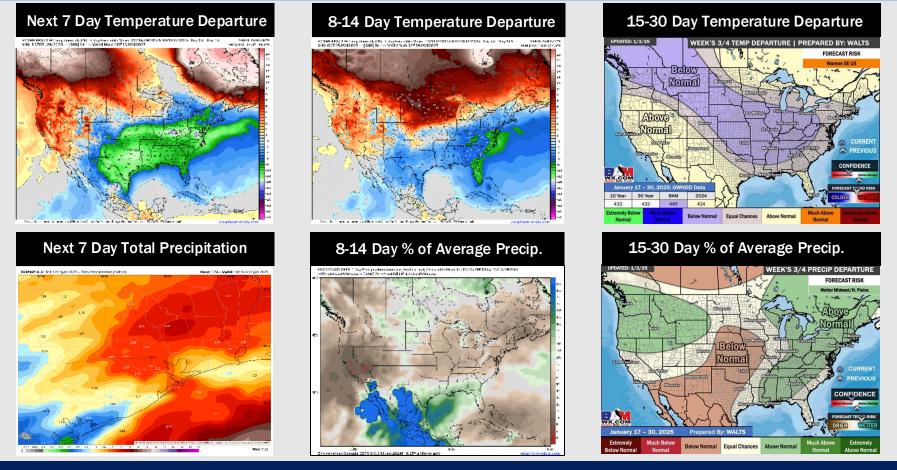

# Houston Pilots: 1/5/2025

- > Temps are expected to be below normal for the week 1 timeframe. Rain favored over the weekend and then drier conditions in play for the start of next week.
- Below normal temperatures and above normal rainfall are expected for week 2.
- > Above normal temperatures and near normal precipitation chances are expected for the weeks <sup>3</sup>/<sub>4</sub> timeframe.