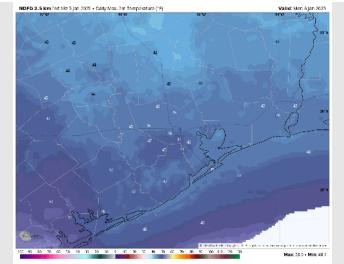

#### **High Temps** Monday

Low Temps: N of Morgan's Point: Lower 30s F. S of Morgan's Point: Mid to upper 30s.

**Visibility:** No fog concerns today, however, <1.0 mile visibility will be possible as thunderstorms work through.

um 14 - Mallel: 022 Mon 6 Jan 202