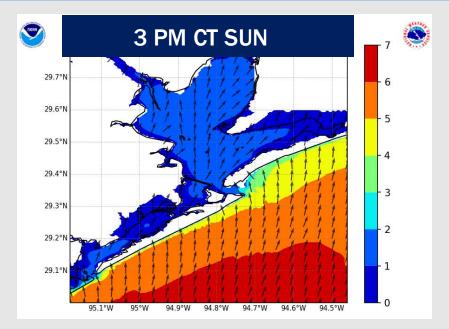

## **Wave Height Forecast Update**

Peak wave heights of 6 ft will be reached ~3PM at the Boarding Station.

After 3 PM wave heights will slowly decrease, dipping below 6 ft by 6 PM SUN and 4 ft or less by 9 AM MON.

Wave heights will hold steady at 3-4 ft throughout the day Monday.