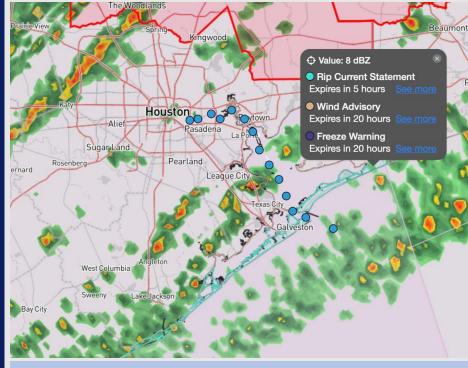

## **Weather Headlines**

- Elevated wave heights of 6ft will continue through 6PM at the Boarding Station, dropping below 4ft by 9AM MON.
- No visibility concerns from sea fog are favored over the next 72 hours.
- Risks for strong/severe thunderstorms in play for all stations from 3PM to 5PM as the front moves in.

### Current Radar: 1:05 PM CT

As always, please do not hesitate to reach out to us with any forecast questions at (317)-560-8122. Press 1 for forecast questions.

You can also access real-time forecast updates and 24/7 meteorological chat assistance on your <u>Clarity</u> app. Click <u>here</u> for login assistance.

NOTES: The potential for wave heights at the Boarding Station to reach 6 ft will be possible through 6 PM Sunday.

Sustained winds are NOT favored to reach to 34 kts.