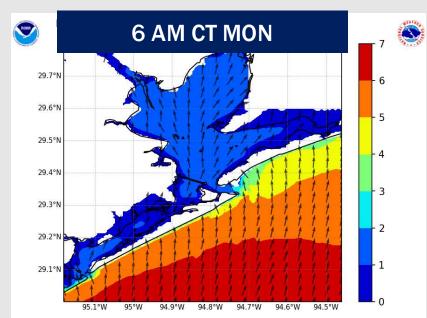

## **Wave Height Forecast Update**

Peak wave heights of 6 ft will be reached ~3PM at the Boarding Station.

After 3 PM wave heights will slowly decrease, dipping below 6 ft by 6 PM SUN and 4 ft or less by 9 AM MON.

Wave heights will hold steady at 3-4 ft throughout the day Monday.