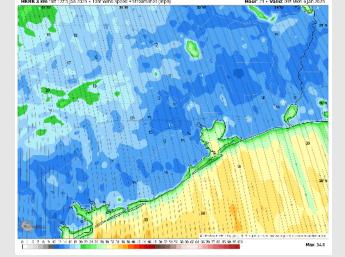

#### Precip Image: 3 PM CT

Max Wind Gusts Today

### **Forecast Discussion**

**Precip:** Scattered showers/storms will continue through 9PM. A line of strong to severe storms will roll in from the north between 3PM – 5PM. Risks will be for wind gusts of 45-55 kts and an isolated tornado.