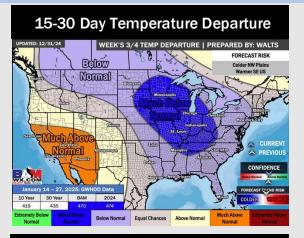

# **Houston Pilots: 1/1/2025**

- Temps are expected to be above normal for the week 1 timeframe. Dry conditions are favored with rain chances arriving late week and through the weekend.
- Much below normal temperatures and slightly above normal rainfall are expected for week 2.
- > Below normal temperatures and below normal precipitation chances are expected for the weeks 3/4 timeframe.