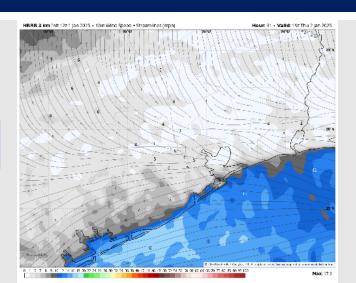

### **Forecast Discussion**

**Precip:** Scattered showers (30%) possible for all Stations after 11AM.

Wind: Winds will be out of the E/NE throughout the day. N of Morgan's Point: Winds will be at 3 – 8 kts throughout the day Thursday. S of Morgan's Point: Winds will be at 9 – 14 kts, decreasing to 3 – 8 kts after 1 PM. Wind gusts of 15 - 20 kts in play for Stations S of Morgan's Point through 1 PM.