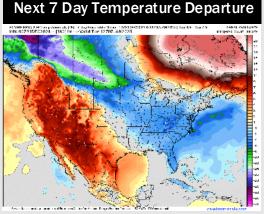

# **Houston Pilots: 1/1/2025**

- Temps are expected to be above normal for the week 1 timeframe. Dry conditions are favored with rain chances arriving late week and through the weekend.
- Much below normal temperatures and slightly above normal rainfall are expected for week 2.
- > Below normal temperatures and below normal precipitation chances are expected for the weeks 3/4 timeframe.