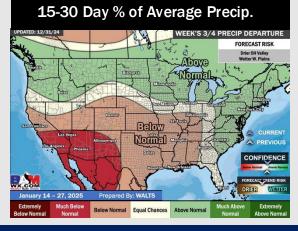

# **Houston Pilots: 1/1/2025**

- Temps are expected to be above normal for the week 1 timeframe. Dry conditions are favored with rain chances arriving late week and through the weekend.
- Much below normal temperatures and slightly above normal rainfall are expected for week 2.
- > Below normal temperatures and below normal precipitation chances are expected for the weeks 3/4 timeframe.