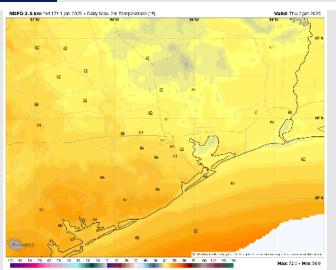

High Temps: N of Morgan's Point: Low 60s F. S of Morgan's Point: Low to Mid 60s F.

**Visibility:** Not favoring any fog concerns for Thursday.