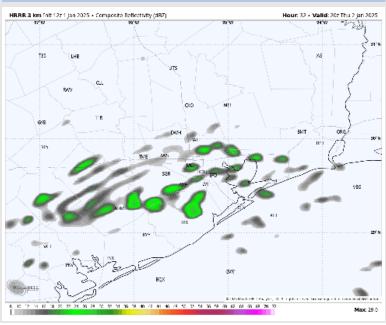

### **Forecast Discussion**

**Precip:** Scattered showers (30%) possible for all Stations after 11AM.

Wind: Winds will be out of the E/NE throughout the day. N of Morgan's Point: Winds will be at 3 – 8 kts throughout the day Thursday. S of Morgan's Point: Winds will be at 9 – 14 kts, decreasing to 3 – 8 kts after 1 PM. Wind gusts of 15 - 20 kts in play for Stations S of Morgan's Point through 1 PM.