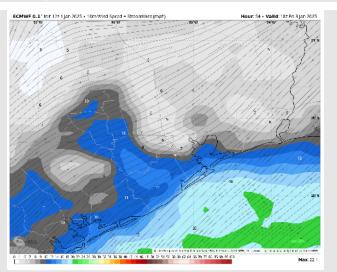

### **Forecast Discussion**

**Precip:** Scattered showers (30%) possible for all Stations after 11AM.

Wind: Winds will be out of the E/NE throughout the day. N of Morgan's Point: Winds will be at 3 – 8 kts throughout the day Thursday. S of Morgan's Point: Winds will be at 9 – 14 kts, decreasing to 3 – 8 kts after 1 PM. Wind gusts of 15 - 20 kts in play for Stations S of Morgan's Point through 1 PM.

#### Precip Image: 2 PM CT

Wind Speed 1 PM CT

High Temps Thursday