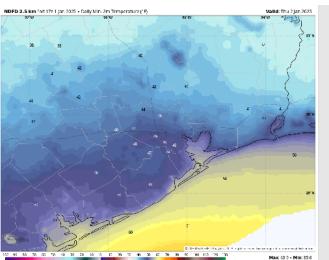

Low Temps: N of Morgan's Point: Upper 40s F. S of Morgan's Point: Upper 40s to low 50s F.

Visibility: Not favoring any visibility concerns for the rest of today.

High Temps: N of Morgan's Point: Low 60s F. S of Morgan's Point: Low to Mid 60s F.

**Visibility:** Not favoring any fog concerns for Thursday.