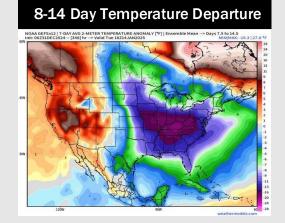

# **Houston Pilots: 1/1/2025**

- Temps are expected to be above normal for the week 1 timeframe. Dry conditions are favored with rain chances arriving late week and through the weekend.
- Much below normal temperatures and slightly above normal rainfall are expected for week 2.
- > Below normal temperatures and below normal precipitation chances are expected for the weeks 3/4 timeframe.