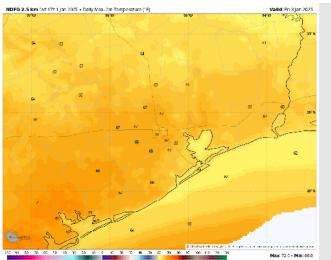

High Temps: N of Morgan's Point: Low 60s F. S of Morgan's Point: Low to Mid 60s F.

**Visibility:** Not favoring any fog concerns for Thursday.

#### Precip Image: 2 PM CT

Wind Speed 1 PM CT

High Temps Thursday