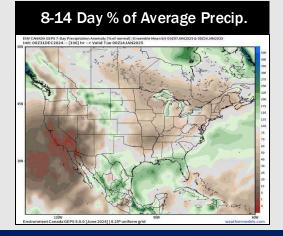

# **Houston Pilots: 1/1/2025**

- Temps are expected to be above normal for the week 1 timeframe. Dry conditions are favored with rain chances arriving late week and through the weekend.
- Much below normal temperatures and slightly above normal rainfall are expected for week 2.
- > Below normal temperatures and below normal precipitation chances are expected for the weeks 3/4 timeframe.