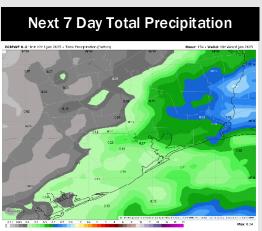

# **Houston Pilots: 1/1/2025**

- Temps are expected to be above normal for the week 1 timeframe. Dry conditions are favored with rain chances arriving late week and through the weekend.
- Much below normal temperatures and slightly above normal rainfall are expected for week 2.
- > Below normal temperatures and below normal precipitation chances are expected for the weeks 3/4 timeframe.