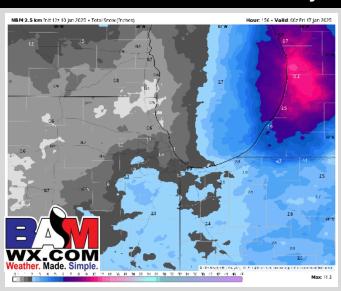

## **Snowfall Totals: Next 5 Days**

### **NEXT 5 DAYS: IMPORTANT FORECAST NOTES**

**Sat:** AM flurries possible

**Sun:** Scattered snow showers possible

Mon: Favoring dry conditions

**Tue:** Favoring dry conitions

**Wed:** Favoring dry conditions