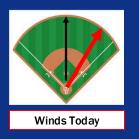

#### **Wind Direction:**

Winds will be blowing from home plate to CF through 5 PM before transitioning from CF to RF through the rest of the day