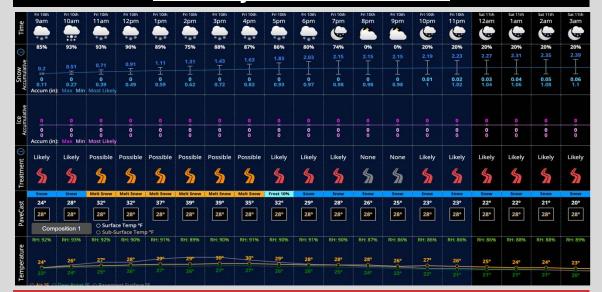

## **Hour by Hour Forecast:**

### **Today's Precipitation Chances:**

Scattered snow showers will be present throughout the day with best chances through noon.

#### **Snowfall Totals:**

Snowfall will total 1-2"

#### **Dew/Frost:**

Snow covered grounds are expected SAT AM