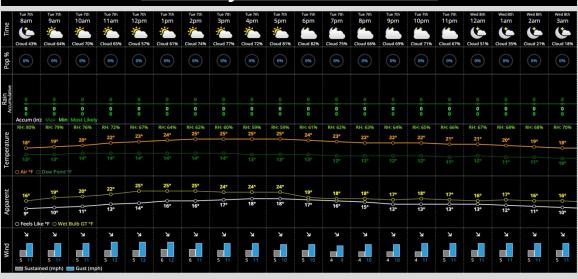

# Hour by Hour Forecast:

#### **Temperatures:**

- Temperatures will reach the mid 20s by this afternoon. before dropping back into the teens in the evening and through the overnight.

#### Wind/Clouds:

- Partly sunny skies are favored through the day.

- Sustained winds at 5 – 10 MPH with gusts up to 18 MPH in the PM hours.

#### Wind Direction:

- Winds will be blowing from LF to 1B Line throughout the day.