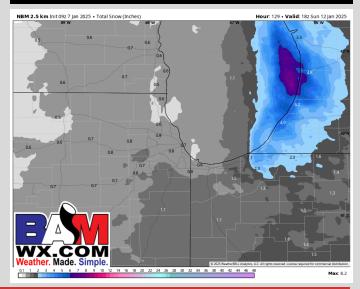

### **Snowfall Totals: Next 5 Days**

#### **NEXT 5 DAYS: IMPORTANT FORECAST NOTES**

Wed: Flurries will be possible in the late PM.

- **Thu:** A few flurries possible in the PM.
- Fri: Light snow showers possible.
- Sat: Favoring dry conditions through the day.
- **Sun:** Snow showers possible through the day.