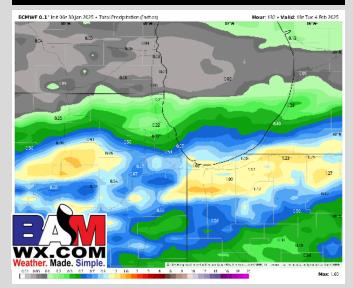

## Rainfall Totals: Next 5 Days

### **NEXT 5 DAYS: IMPORTANT FORECAST NOTES**

- Fri: Heavy rainfall throughout the day.
- Favoring dry conditions through the day. Sat:
- Sun: A pocket of drizzle possible in the AM.
- **Mon:** Favoring dry conditions through the day.
- **Tue:** Isolated flurries will be possible throughout the day.