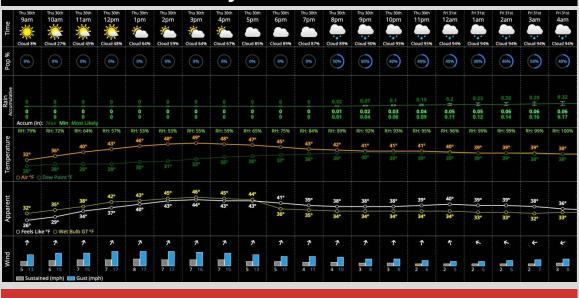

#### **Temperatures:**

- Temperatures reach the upper 40s this afternoon, holding steady in the 40s through midnight.

#### Wind/Clouds:

- Mostly sunny skies with clouds building into overcast skies by the evening.

- Winds increase to 10 – 15 MPH after 10AM. before decreasing to 3 - 8 MPH by 7PM. Wind gusts will reach 25 - 30 MPH through the day.

#### Wind Direction:

- Winds will be generally blowing from Homeplate to CF throughout the day, becoming variable in the late PM.

#### **Today's Precipitation Chances:**

Scattered rain showers begin to enter after 7PM. Rain showers are expected to continue through the night, becoming more wides pread in nature by 7AM Friday.

#### **Rainfall Totals:**

By the end of today, expecting rainfall amounts of 0.05" - 0.10". Storm total amounts by the end of Friday expected to be 0.50" to 1.00".

#### **Dew/Frost**:

Grounds will be wet FRI AM.