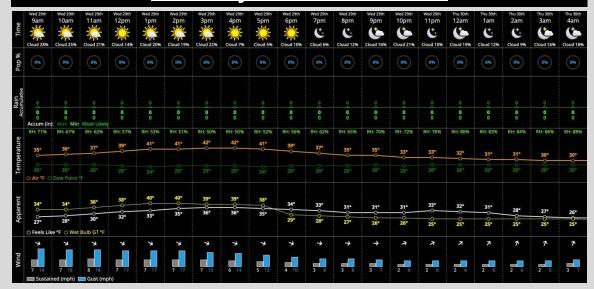

#### **Temperatures:**

- Temperatures climb into the lower 40s this afternoon, steadily decreasing to dip below freezing overnight.

#### Wind/Clouds:

- Mostly sunny skies with a few passing clouds throughout the day.
- Sustained winds of 11 17 MPH decrease to 3 8 MPH after 5PM. Wind gusts will of 30 35 MPH will be possible through 1PM.

## **Today's Precipitation Chances:**

Favoring dry conditions throughout the day.

#### **Snowfall Totals:**

No precipitation is expected for today.

#### **Dew/Frost:**

Frost will be likely (80%) THU AM.