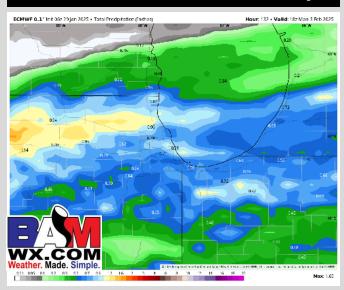

# **Rainfall Totals: Next 5 Days**

## **NEXT 5 DAYS: IMPORTANT FORECAST NOTES**

Thu: Rain showers arrive in the evening.

Fri: Heavy rain showers in the AM with some rain/snow mix favored in the PM.

Sat: Isolated pocket of drizzle possible in the

PM.

Sun: A pocket of drizzle possible in the AM.

Mon: Favoring dry conditions through the day.