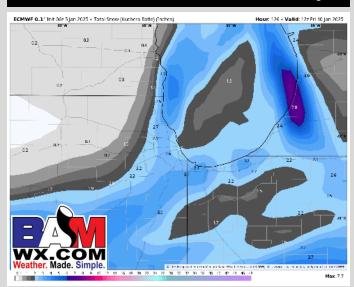

# **Snowfall Totals: Next 5 Days**

### **NEXT 5 DAYS: IMPORTANT FORECAST NOTES**

Mon: Lake effect snow showers through the day.

**Tue:** Favoring dry conditions through the day.

**Wed:** Favoring dry conditions through the day.

Thu: Favoring dry conditions through the day.