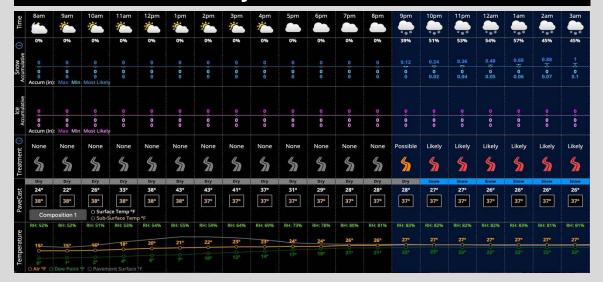

# **Hour by Hour Forecast:**

#### **Temperatures:**

Temperatures will climb into the lower to mid
20s by this evening, holding steady in the upper
20s through the overnight.

#### Wind/Clouds:

- Mostly cloudy skies with a few peeks of sunshine through the day.
- Sustained winds at 5 10 MPH with gusts up to 30 MPH in the PM hours.

#### Wind Direction:

- Winds will be blowing from LF to 1B Line, shifting slightly to be blowing from CF to Homeplate by 12PM.

## **Today's Precipitation Chances:**

Dry conditions are favored throughout the day with lake effect snow chances arriving after 9PM.

#### **Snowfall Totals:**

Snowfall totals of 1.5" to 3.5" are favored by the end of Monday.

#### **Dew/Frost:**

Grounds will be wet MON AM.