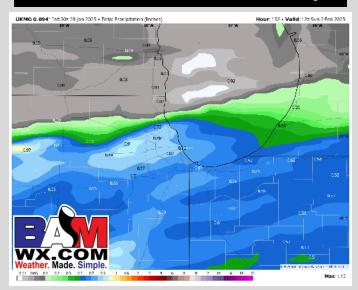

# **Rainfall Totals: Next 5 Days**

## **NEXT 5 DAYS: IMPORTANT FORECAST NOTES**

Wed: Favoring dry conditions through the day.

**Thu:** Rain showers arrive in the late PM.

Fri: Heavy rain showers in the AM with a few wet snowflakes mixing in by the PM.

**Sat:** Drizzle to light rain showers possible.

Sun: Favoring dry conditions through the day.