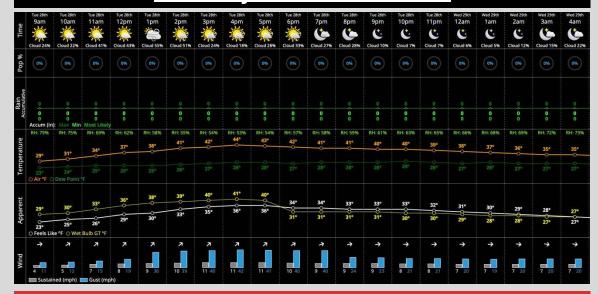

# **Hour by Hour Forecast:**

## **Today's Precipitation Chances:**

Favoring dry conditions throughout the day.

## **Dew/Frost:**

Frost will be likely (70%) WED AM.

## **Temperatures:**

- Temperatures climb into the lower 40s this afternoon, steadily decreasing into the 30s for the overnight hours.

### Wind/Clouds:

- Mostly sunny skies with high clouds passing throughout the day.
- Sustained winds of 8 13 MPH increase to 18 23 MPH after 1PM. Wind gusts will be 40– 45 MPH from 1PM to 8PM.