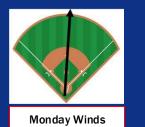

## Snowfall Totals: Next 5 Days

#### Wind Direction (Mon):

- Winds will be blowing from Homeplate to CF throughout the day.