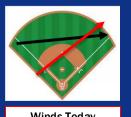

# **CHICAGO CUBS**

Sunday, January 26, 2025 7:50 AM CT Weather Forecast

Winds Today

### Wind Direction:

- Winds will be blowing from LF to RF, rotating slightly to be blowing from 3B to RF by 12PM.