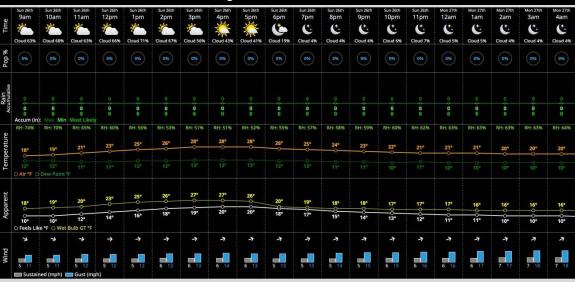

# Hour by Hour Forecast:

### **Today's Precipitation Chances:**

Favoring dry conditions throughout the day.

**Snowfall Totals:** 

No snowfall is expected for today.

Dew/Frost: Not favoring any frost for MON AM.

### **Temperatures:**

- Temperatures max out in the upper 20s by this afternoon, dipping into the teens late this evening.

### Wind/Clouds:

- Mostly cloudy skies favored throughout the day with skies clearing after 4PM.

- Sustained winds of 5 - 10 MPH with wind gusts up to 20 MPH favored throughout the day.