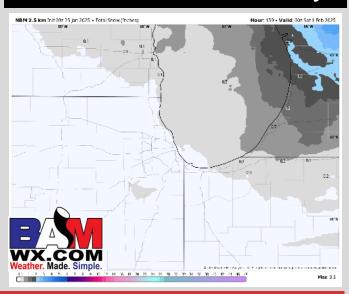

| 0%                   | 0%                    |
|                                                                                                                                                                                                                                                       | 01 0                 | 0                     |
| RH % 75% 68% 62% 69% 72% 61% 64% 7                                                                                                                                                                                                                    | 2% 85%               | 80%                   |

# **Snowfall Totals: Next 5 Days**



# **NEXT 5 DAYS: IMPORTANT FORECAST NOTES**

**Sun:** Favoring dry conditions

Mon: Favoring dry conditions

**Tue:** Favoring dry conditions

**Wed:** Isolated PM snow showers possible

**Thu:** Favoring dry conditions

## **Temperatures:**

High temperatures briefly dip into the upper 20s F SUN before rising back to the mid to upper 30s F all next week Wind Direction (SUN):

Winds will be blowing from the 3B line to RF through 12 PM before shifting Homeplate to RF through the rest of the day

## Clouds:

Partly cloudy to mostly sunny skies through the rest of the weekend and early next week

#### Winds:

Winds will be sustained at 10-15 MPH with gusts of 15-25 MPH over the next week with gusts 35-45 MPH MON-TUE