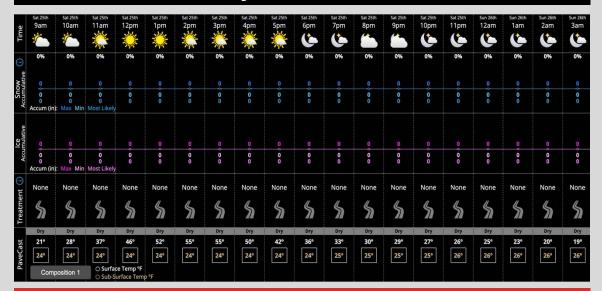

# **Hour by Hour Forecast:**

## **Temperatures:**

Temperatures will max out in the upper 30s F this afternoon

## Wind/Clouds:

Mainly clear skies this AM with increasing clouds during the PM hours

Winds will be sustained at 8 – 15 MPH with gusts of 20 – 30 MPH

# **Today's Precipitation Chances:**

Favoring dry conditions throughout the day today

#### **Snowfall Totals:**

No snowfall is expected