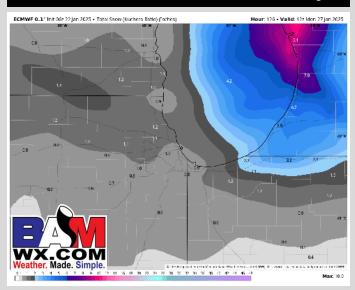

#### **Snowfall Totals:**

Favoring snowfall totals of 0.25" – 0.50" by the end of the day. Snowfall totals from entire system expected to be 0.5" – 1.00".