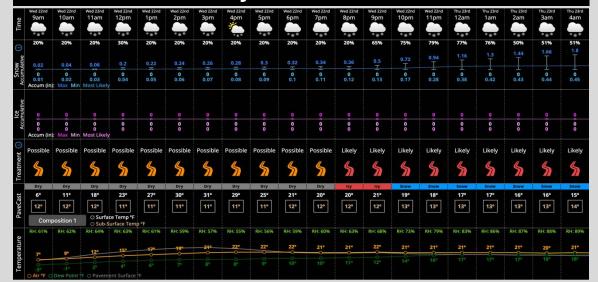

#### **Today's Precipitation Chances:**

Favoring snow showers to persist throughout much of the day, becoming more isolated in nature from 2 – 6 PM before becoming more widespread through the remainder of the overnight.

#### **Snowfall Totals:**

Favoring snowfall totals of 0.25" – 0.50" by the end of the day. Snowfall totals from entire system expected to be 0.5" – 1.00".

#### **Dew/Frost:**

Grounds will likely be wet/snow covered THU AM.