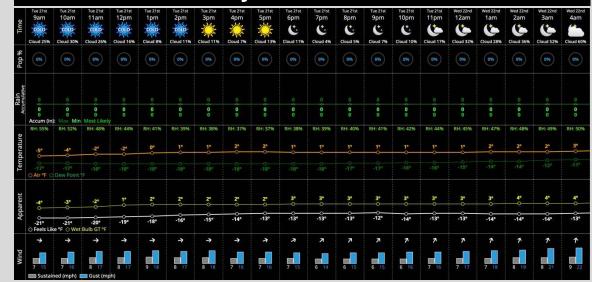

#### **Temperatures:**

- Bitter cold temperatures throughout the day in the low single digits. Wind chill values will remain below -10 F.

#### Wind/Clouds:

- Mostly sunny skies throughout the day, with a few passing high clouds.
- Sustained winds of 8 13 MPH through 6PM, decreasing to 3 - 8 MPH after then. Wind gusts of 15 - 20 MPH will be possible through the day.

#### Wind Direction:

- Winds will be generally blowing from the 3B Line to RF, transitioning to be out of Homeplate to CF by 7PM.