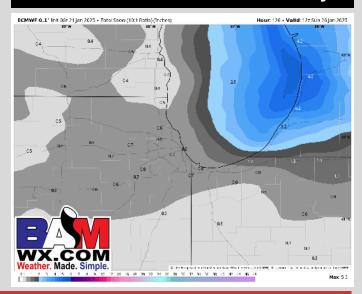

## **Snowfall Totals: Next 5 Days**

#### **NEXT 5 DAYS: IMPORTANT FORECAST NOTES**

Wed: Light snow showers favored in the PM hours.

Thu: Light snow showers possible through the

day.

**Fri:** Flurries possible through the day.

**Sat:** Favoring dry conditions through the day.

Sun: Flurries possible through the day.