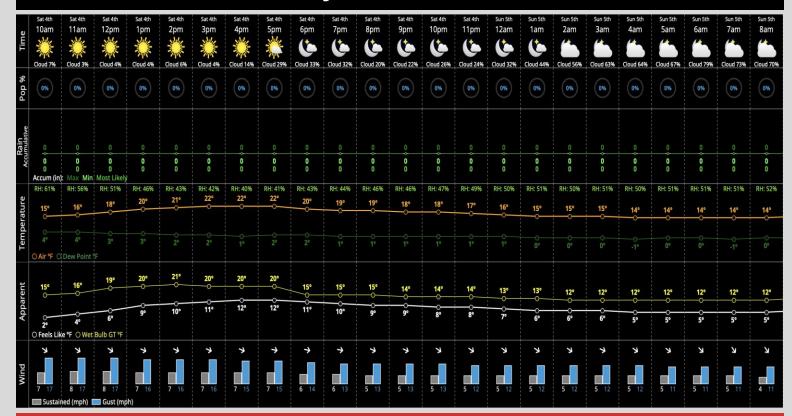

# **Hour by Hour Forecast:**

## **Today's Precipitation Chances:**

Dry conditions are favored through most of the day.

**Rain Totals:** 

None.

**Dew/Frost:** 

No frost expected.

### **Temperatures:**

✓ Temperatures will climb to the low 20s F today.

## **Wind/Clouds:**

- ✓ Sun throughout the day with overcast skies overnight.
- ✓ Winds will be sustained at 5-10 MPH with gusts up to 10-15 MPH.