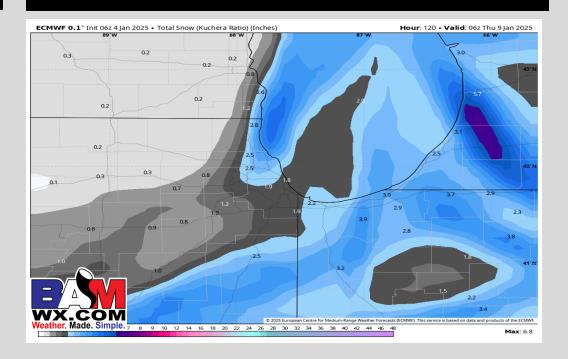

## **Snow Totals: Next 5 Days**

### **NEXT 5 DAYS: IMPORTANT FORECAST NOTES:**

- ✓ Sat Sun AM: Dry.
- ✓ <u>Sun PM Mon:</u> Watching Lake effect snow showers that can produce 1-3" of snow (very localized).
- ✓ <u>Tue Thu:</u> Dry (low chance for flurries WED).
- ✓ Fri-Sat: 20% Light snow showers.