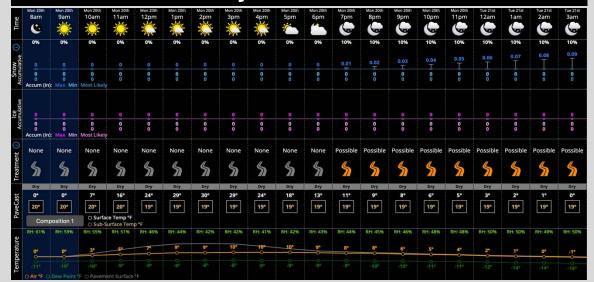

## **Today's Precipitation Chances:**

Dry conditions persist through the majority of the day, with flurry chances arriving after 7PM.

#### **Snowfall Totals:**

Not anticipating any accumulating snowfall today.

### **Dew/Frost:**

Frost development is not favored for TUE AM.

# **10-Day Forecast:**

|               | · · · · · · · · · · · · · · · · · · · |             |             |             |             |                |                    |             |             |                                         |                    |
|---------------|---------------------------------------|-------------|-------------|-------------|-------------|----------------|--------------------|-------------|-------------|-----------------------------------------|--------------------|
| ı             | BAMwx<br>10 Day                       | Mon<br>1/20 | Tue<br>1/21 | Wed<br>1/22 | Thu<br>1/23 | Fri<br>1/24    | <b>Sat</b><br>1/25 | Sun<br>1/26 | Mon<br>1/27 | Tue<br>1/28                             | <b>Wed</b><br>1/29 |
| и             | 10 Day                                | 1720        |             | 1/22        | To          | //             |                    | 1720        |             | 111111111111111111111111111111111111111 | 1123               |
|               | Sky                                   |             | -300        |             |             |                | *                  |             | Silver      | Silver                                  |                    |
|               | Condition                             | * 0 *       |             | * * *       | ***         | ***            | ***                | * 6 4       |             |                                         | ***                |
|               | Low                                   | 0°          | -7°         | 1°          | 16°         | 13°            | 22°                | 23°         | 20°         | 22°                                     | 25°                |
|               | Hi                                    | 11°         | 4°          | 24°         | 27°         | 27°            | 34°                | 33°         | 35°         | 35°                                     | 34°                |
|               | Wind                                  | →8 mph      | →8 mph      | 7 10 mph    | → 5 mph     | <b>≯</b> 5 mph | ⊿ 6 mph            | → 5 mph     | 7 mph       | →8 mph                                  | →8 mph             |
|               | · · · · · · · · · · · · · · · · · · · | gusts 19    | gusts 17    | gusts 24    | gusts 13    | gusts 15       | gusts 15           | gusts 13    | gusts 19    | gusts 19                                | gusts 18           |
| Precipitation | Confidence /<br>Trend ①               | 2 –         | <b>⑤</b> –  | 2 1         | 2 –         | 2 –            | 1 -                | <b>⑤</b> –  | <b>⑤</b> –  | <b>⑤</b> –                              | <b>⑤</b> –         |
|               | Day %                                 | 20%         | 0%          | 20%         | 30%         | 20%            | 10%                | 10%         | 0%          | 0%                                      | 10%                |
|               | Night %                               | 20%         | 0%          | 30%         | 30%         | 20%            | 10%                | 10%         | 0%          | 0%                                      | 10%                |
|               | Min                                   | 0           | 0           | 0           | 0           | 0              | 0                  | 0           | 0           | 0                                       | 0                  |
|               | Likely                                | 0           | 0           | 0.02        | 0           | 0              | 0                  | 0           | 0           | 0                                       | 0                  |
|               | Max                                   | 0           | 0           | 0.08        | 0.01        | 0              | 0.02               | 0           | 0           | 0                                       | 0                  |
|               | Snow %                                | 20%         | 0%          | 30%         | 20%         | 20%            | 0%                 | 10%         | 0%          | 0%                                      | 10%                |
|               | Snow                                  | 0.25        |             | 0.24        | 0.25        | 0.25           | 0                  | 0.12        | 0           |                                         | 0.12               |
|               | Ice %                                 | 0%          | 0%          | 0%          | 0%          | 0%             | 0%                 | 0%          | 0%          | 0%                                      | 0%                 |
|               | Ice                                   | 0           | 0           | 0           | 0           | 0              | 0                  | 0           | 0           | 0                                       | 0                  |
| L             | RH %                                  | 50%         | 48%         | 53%         | 74%         | 73%            | 75%                | 73%         | 67%         | 65%                                     | 68%                |