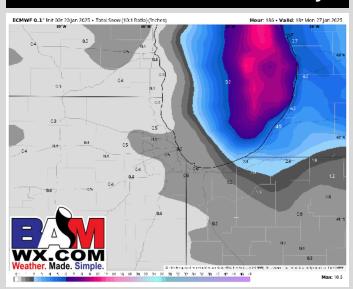

# **Snowfall Totals: Next 5 Days**

## **NEXT 5 DAYS: IMPORTANT FORECAST NOTES**

Tue: Favoring dry conditions through the day.

Wed: Flurries possible in the PM hours.

Thu: Light snow showers possible through the

day.

Fri: Light snow showers possible through the day.

aa

**Sat:** Flurries possible through the day.