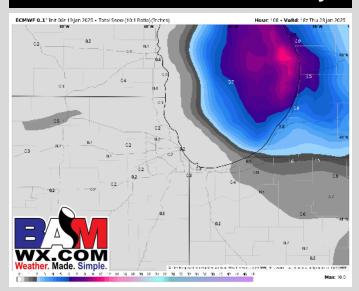

# **Snowfall Totals: Next 5 Days**

### **NEXT 5 DAYS: IMPORTANT FORECAST NOTES**

**Mon:** Flurries possible throughout the day.

**Tue:** Favoring dry conditions through the day.

**Wed:** Flurries possible through the day.

Thu: Flurries possible through the day.