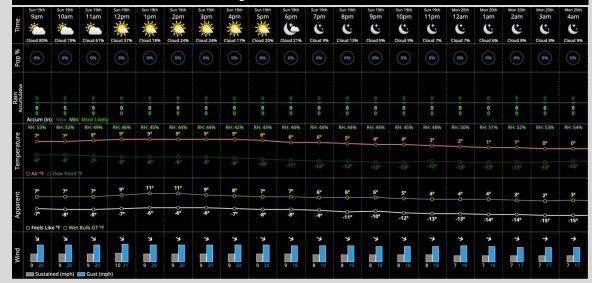

#### **Temperatures:**

- Temperatures climb above 10 F by the early afternoon before dropping back into the single digits overnight. Wind chill values are expected to be below zero through the day.

#### Wind/Clouds:

- A mix of clouds and sun throughout the day.
- Sustained winds will be at 10 15 MPH. Wind gusts of 20 25 MPH will be possible.

#### **Temperatures:**

- Bitter cold highs in the single digits early this week, with wind chill values staying below zero. Highs will gradually climb to above freezing by the weekend.

#### Winds:

- Winds will be generally sustained at 8 – 13 MPH through the week. Wind gusts will be at 20 – 25 MPH.