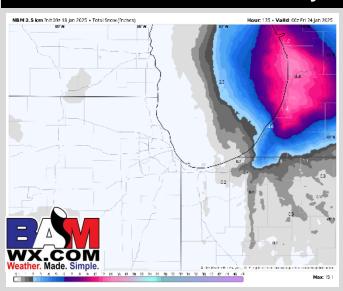

# **Snowfall Totals: Next 5 Days**

### **NEXT 5 DAYS: IMPORTANT FORECAST NOTES**

Sun: Few pockets of flurries possible

Mon: Few pockets of flurries possible

**Tue:** Favoring dry conditions

**Wed:** Favoring dry conditions

Thu: Few pockets of flurries possible