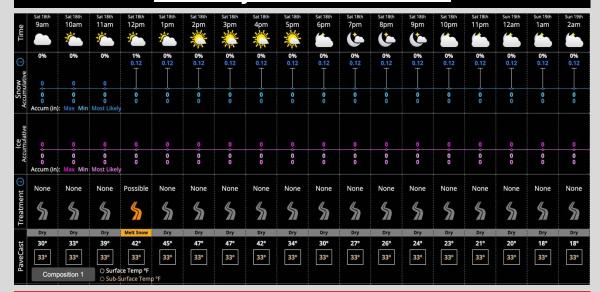

## **Hour by Hour Forecast:**

## **Today's Precipitation Chances:**

Favoring dry conditions throughout the day today

#### **Snowfall Totals:**

No accumulation is expected today

#### **Dew/Frost:**

Frost is not favored SUN AM

#### **Temperatures:**

Temperatures will max out in the upper 20s F this AM before slowing dropping to the low 20s this evening

## Wind/Clouds:

Partly cloudy skies throughout the day Winds will be sustained at 15 - 20 MPH with gusts of 25 - 35 MPH

#### **Wind Direction:**

Winds will be blowing from LF to RF throughout the day