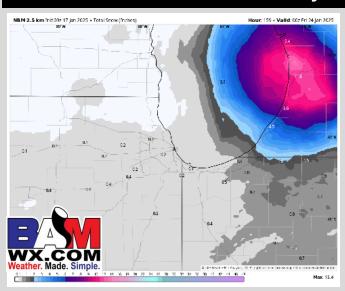

## **Snowfall Totals: Next 5 Days**

### **NEXT 5 DAYS: IMPORTANT FORECAST NOTES**

Sat: Early AM isolated rain showers with

**PM Flurries** 

**Sun:** Few pockets of flurries possible

Mon: Few pockets of flurries possible

**Tue:** Favoring dry conditions