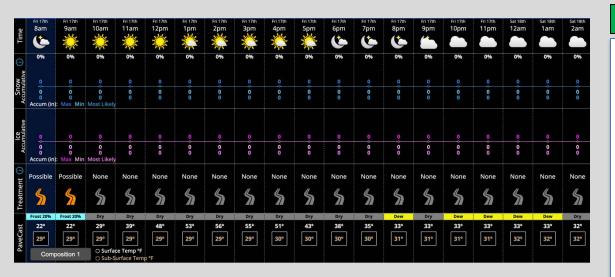

## **Today's Precipitation Chances:**

Favoring dry conditions throughout the day today

#### **Snowfall Totals:**

No accumulation is expected today

#### Dew/Frost:

Dew is possible SAT AM

#### **Temperatures:**

Temperatures will max out in the low 40s F this afternoon

#### Wind/Clouds:

Mostly sunny skies throughout the day

Winds will be sustained at 15 - 20 MPH with gusts of 25 - 35 MPH