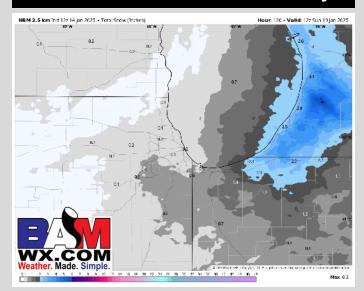

# **Snowfall Totals: Next 5 Days**

## **NEXT 5 DAYS: IMPORTANT FORECAST NOTES**

Wed: Flurries possible in the late PM.

**Thu:** Favoring dry conditions through the day.

Fri: Rain/snow mix possible in the PM hours.

**Sat:** Rain/snow mix possible in the AM.

Sun: Flurries will be possible through the day.