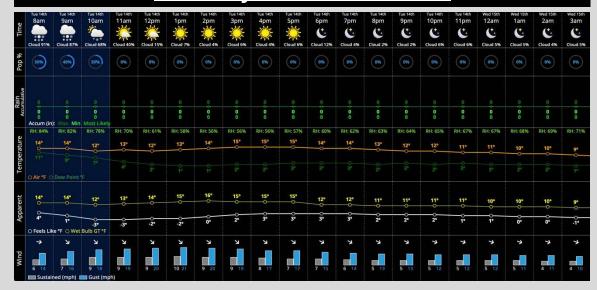

### **Temperatures:**

 Temperatures hold steady in the teens through the day, dropping into the single digits early tomorrow morning.

#### Wind/Clouds:

- Favoring cloud cover to clear after 10AM, leading to mostly clear skies for the remainder of the day.
- Sustained winds will be at 10-15 MPH, decreasing to 4-9 MPH after 6PM. Wind gusts up to 20 MPH will be possible.

#### **Wind Direction:**

- Winds will be generally blowing LF to RF throughout the day.

## **Today's Precipitation Chances:**

Flurries/light snow will continue to taper out through 10AM, before dry conditions and sunshine come in for the rest of the day.

#### **Snowfall Totals:**

Light additional accumulations of 0.1" will be possible before 10AM.

#### **Dew/Frost:**

Frost will be possible (40%) WED AM.