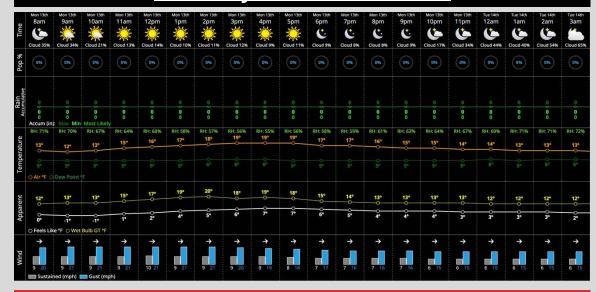

## **Hour by Hour Forecast:**

#### **Temperatures:**

- Temperatures gradually climb to near 20 by the afternoon, dropping into the mid-teens for the overnight.

#### Wind/Clouds:

- Favoring mostly sunny skies through the day.
- Sustained winds will be 8 13 MPH with gusts of 20-30 MPH through the day.

#### **Wind Direction:**

- Winds will be generally blowing from 3B Line to RF through the day.

### **Today's Precipitation Chances:**

Favoring dry conditions throughout the day.

#### **Snowfall Totals:**

No snowfall is expected.

#### **Dew/Frost:**

Frost is not favored for TUE AM.