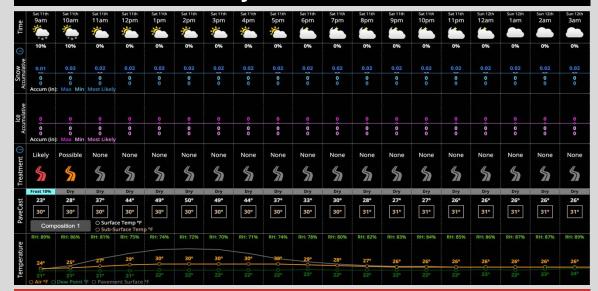

## **Hour by Hour Forecast:**

## **Today's Precipitation Chances:**

Few localized flurries through 10 AM then dry conditions for the rest of the day

#### **Snowfall Totals:**

No accumulation is expected today

#### **Dew/Frost:**

Snow covered grounds are expected SUN AM