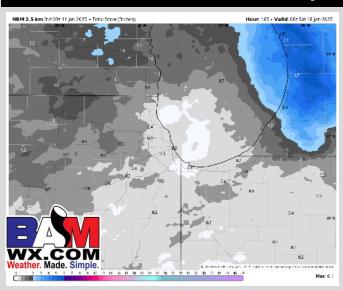

# **Snowfall Totals: Next 5 Days**

## **NEXT 5 DAYS: IMPORTANT FORECAST NOTES**

**Sun:** Scattered snow showers possible

Mon: Favoring dry conditions

**Tue:** Favoring dry conditions

**Wed:** Favoring dry conitions

**Thu:** Favoring dry conditions