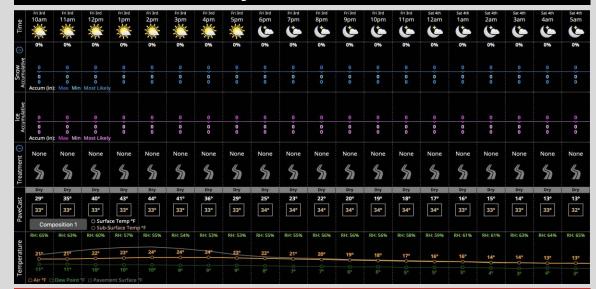

## **Temperatures:**

- High temperatures today will sit in the low to mid 20s F, dropping to the low to mid teens Saturday morning.

## Wind/Clouds:

- Skies will remain mostly cloudy today.
- Winds will be 15 20 MPH throughout much of the day with gusts of 25 MPH.

# **Today's Precipitation Chances:**

Outside of a few isolated pockets of flurries, favoring dry conditions today.

#### **Snow Totals:**

Not anticipating any accumulation throughout the rest of the day.

#### **Dew/Frost:**

- Not favoring frost SAT AM.