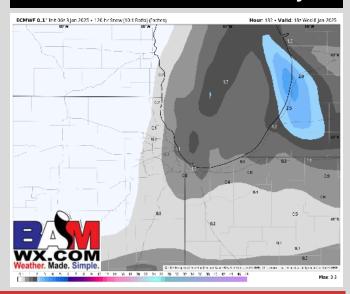

# **Snow Totals: Next 5 Days**

## **NEXT 5 DAYS: IMPORTANT FORECAST NOTES**

**Sat:** Favoring dry conditions through the day.

Sun: Snow showers possible in the late PM.

**Mon:** Snow flurries possible in the AM hours.

**Tue:** Favoring dry condition through the day.

Wed: Favoring a few flurries to be possible.