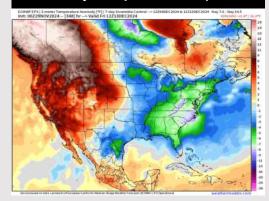

# Houston Pilots: 12/1/24

Next 7 Day Total Precipitation

**8-14 Day Temperature Departure** 

8-14 Day % of Average Precip.

- > Temps are expected to be slightly below normal for the week 1 timeframe. Dry conditions favored to start the week 1 timeframe with rain chances arriving during the middle of next week.
- Below normal temperatures are favored for week 2. Favoring above normal rainfall week 2.
- Slightly above normal temperatures and near normal precipitation chances are expected for the weeks 3/4 timeframe.