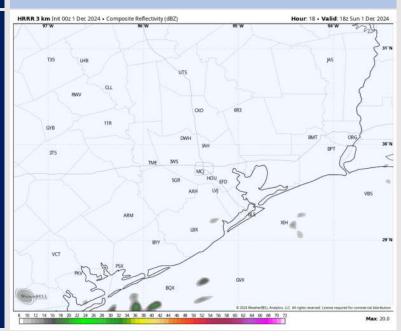

### **Forecast Discussion**

**Precip:** Favoring dry conditions for today.

Wind: Winds will be out of the NE throughout the day. N of Morgan's Point: Winds will be at 3 - 8 kts throughout the day. S of Morgan's Point: Winds will be at 6 - 12 kts throughout the day.

#### Precip Image: 12 PM CT

Wind Speed: 6 AM CT

High Temps Today