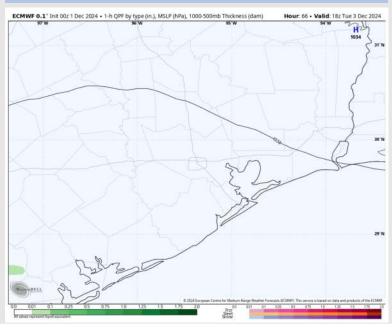

### **Forecast Discussion**

**Precip:** Favoring dry conditions for Tuesday.

Wind: Winds will be out E/ENE through 4 PM, gradually rotating clockwise and settling out of the SE by 10 PM. N of Morgan's Point: Winds will be at 3 – 8 kts throughout Tuesday. S of Morgan's Point: Winds will be at 14 - 19 kts throughout the day, slightly higher at 17 - 22 kts for the Boarding Station and 11/12. Wind gusts of 20 - 25 kts in play for Stations S of Morgan's Point throughout the day.

High Temps: N of Morgan's Point: Mid 60s F. S of Morgan's Point: Mid to Upper 60s F.

Visibility: No fog concerns for Tuesday.

#### Precip Image: 12 PM CT

Wind Speed **10 AM CT** 

**High Temps Tuesday** 