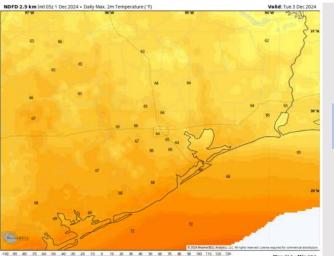

## Houston Pilots: TUE. 12/3/2024

High Temps: N of Morgan's Point: Mid 60s F. S of Morgan's Point: Mid to Upper 60s F.

Visibility: No fog concerns for Tuesday.

#### Precip Image: 12 PM CT

Wind Speed **10 AM CT** 

**High Temps Tuesday** 