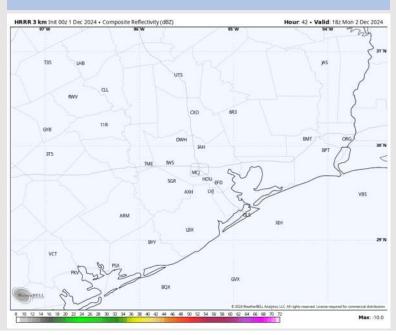

### **Weather Headlines**

- Favoring dry conditions for the next72 hours.
- Wind gusts of 20 25 kts will return to start the week Monday and Tuesday.
- No visibility concerns into early next week.

Current Radar: 12:51 AM CT

### **Forecast Discussion**

**Precip:** Favoring dry conditions for today.

Wind: Winds will be out of the NE throughout the day. N of Morgan's Point: Winds will be at 3 - 8 kts throughout the day. S of Morgan's Point: Winds will be at 6 - 12 kts throughout the day.

High Temps: N of Morgan's Point: Mid to upper 60s F. S of Morgan's Point: Mid 60s F.

Visibility: No visibility concerns for today.