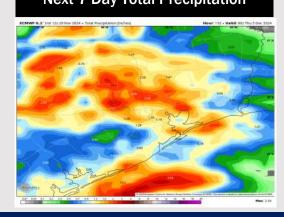

# Houston Pilots: 12/1/24

Next 7 Day Total Precipitation

**8-14 Day Temperature Departure** 

8-14 Day % of Average Precip.

- > Temps are expected to be slightly below normal for the week 1 timeframe. Dry conditions favored to start the week 1 timeframe with rain chances arriving during the middle of next week.
- Below normal temperatures are favored for week 2. Favoring above normal rainfall week 2.
- Slightly above normal temperatures and near normal precipitation chances are expected for the weeks 3/4 timeframe.