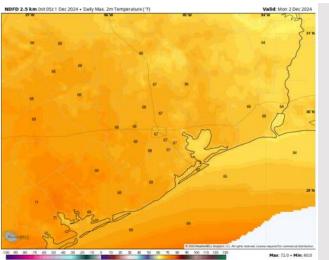

High Temps: N of Morgan's Point: Mid to upper 60s F. S of Morgan's Point: Mid 60s F.

Visibility: No visibility concerns for today.

#### Precip Image: 12 PM CT

Wind Speed: 6 AM CT

High Temps Today