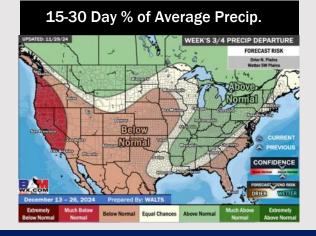

# Houston Pilots: 12/1/24

Next 7 Day Total Precipitation

**8-14 Day Temperature Departure** 

8-14 Day % of Average Precip.

- > Temps are expected to be slightly below normal for the week 1 timeframe. Dry conditions favored to start the week 1 timeframe with rain chances arriving during the middle of next week.
- Below normal temperatures are favored for week 2. Favoring above normal rainfall week 2.
- Slightly above normal temperatures and near normal precipitation chances are expected for the weeks 3/4 timeframe.