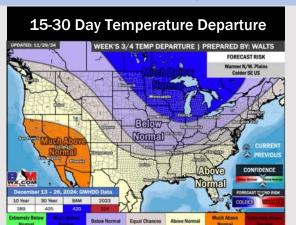

# Houston Pilots: 12/1/24

Next 7 Day Total Precipitation

**8-14 Day Temperature Departure** 

8-14 Day % of Average Precip.

- > Temps are expected to be slightly below normal for the week 1 timeframe. Dry conditions favored to start the week 1 timeframe with rain chances arriving during the middle of next week.
- Below normal temperatures are favored for week 2. Favoring above normal rainfall week 2.
- Slightly above normal temperatures and near normal precipitation chances are expected for the weeks 3/4 timeframe.