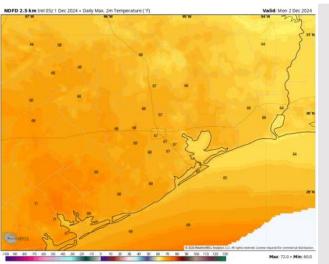

High Temps: N of Morgan's Point: Mid to upper 60s F. S of Morgan's Point: Mid 60s F.

Visibility: No visibility concerns for today.

#### Precip Image: 12 PM CT

Wind Speed: 6 AM CT

High Temps Today