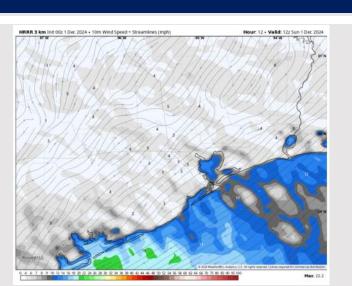

### **Forecast Discussion**

**Precip:** Favoring dry conditions for today.

Wind: Winds will be out of the NE throughout the day. N of Morgan's Point: Winds will be at 3 - 8 kts throughout the day. S of Morgan's Point: Winds will be at 6 - 12 kts throughout the day.

#### Precip Image: 12 PM CT

Wind Speed: 6 AM CT

High Temps Today