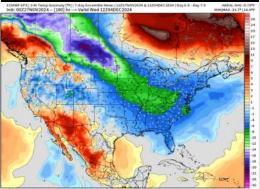

# Houston Pilots: 12/1/24

Next 7 Day Total Precipitation

**8-14 Day Temperature Departure** 

8-14 Day % of Average Precip.

- > Temps are expected to be slightly below normal for the week 1 timeframe. Dry conditions favored to start the week 1 timeframe with rain chances arriving during the middle of next week.
- Below normal temperatures are favored for week 2. Favoring above normal rainfall week 2.
- Slightly above normal temperatures and near normal precipitation chances are expected for the weeks 3/4 timeframe.