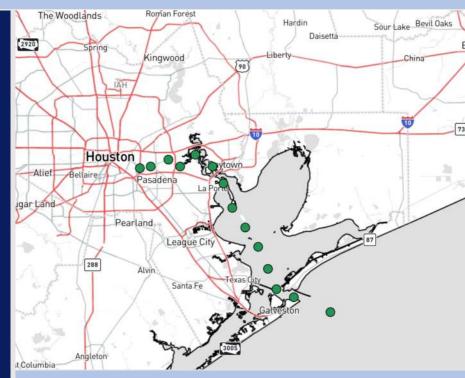

# **Houston Pilots Forecast Package**

Updated: 1:00 AM CT

Sunday, December 1, 2024

### **Weather Headlines**

- Favoring dry conditions for the next72 hours.
- Wind gusts of 20 25 kts will return to start the week Monday and Tuesday.
- No visibility concerns into early next week.

Current Radar: 12:51 AM CT