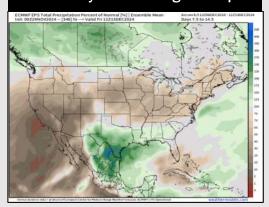

# Houston Pilots: 12/1/24

Next 7 Day Total Precipitation

**8-14 Day Temperature Departure** 

8-14 Day % of Average Precip.

- > Temps are expected to be slightly below normal for the week 1 timeframe. Dry conditions favored to start the week 1 timeframe with rain chances arriving during the middle of next week.
- Below normal temperatures are favored for week 2. Favoring above normal rainfall week 2.
- Slightly above normal temperatures and near normal precipitation chances are expected for the weeks 3/4 timeframe.