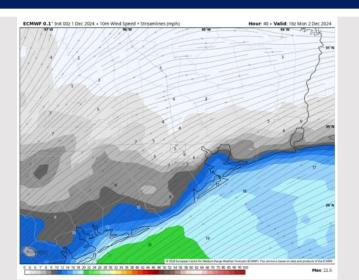

### **Forecast Discussion**

**Precip:** Favoring dry conditions for the day on Monday.

Wind: Winds will be out of the ENE/E throughout the day on Monday. N of Morgan's Point: Winds will be at 3 - 8 kts throughout Monday. S of Morgan's Point: Winds at 10 - 14 kts throughout Monday. A few gusts S of Morgan's Point of 20 - 25 kts will be possible throughout the day Monday

High Temps: N of Morgan's Point: Mid to upper 60s F. S of Morgan's Point: Mid 60s F.

**Visibility:** No visibility concerns for Monday

#### Precip Image: 12 PM CT

Wind Speed: 10 AM CT

High Temps Monday