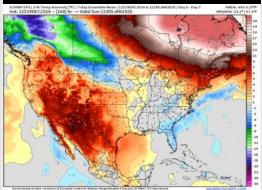

# **Houston Pilots: 12/30/24**

15-30 Day Temperature Departure

**Next 7 Day Total Precipitation** 

- Temps are expected to be above normal for the week 1 timeframe. Dry conditions are favored through the first half of the week with rain chances arriving mid to late week.
- Below normal temperatures and below normal rainfall are expected for week 2.
- Below normal temperatures and below normal precipitation chances are expected for the weeks 3/4 timeframe.