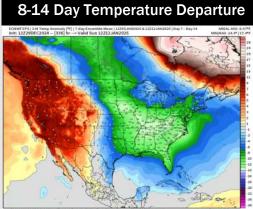

# **Houston Pilots: 12/30/24**

15-30 Day Temperature Departure

**Next 7 Day Total Precipitation** 

- Temps are expected to be above normal for the week 1 timeframe. Dry conditions are favored through the first half of the week with rain chances arriving mid to late week.
- Below normal temperatures and below normal rainfall are expected for week 2.
- Below normal temperatures and below normal precipitation chances are expected for the weeks 3/4 timeframe.