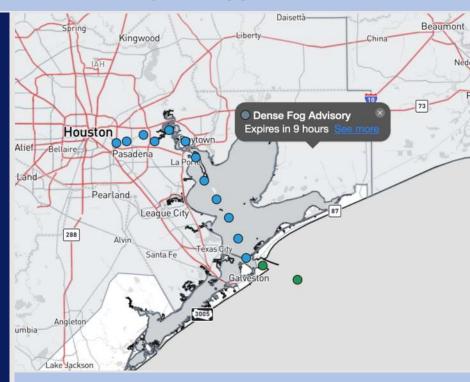

#### **CURRENT VISIBILITY (12:00 AM)**

#### Confidence

- TIMEFRAME THREAT
  DISCUSSED

  Current to 10AM MON Medium
- All stations remain at risk for patchy fog this morning, with stations N of Morgan's point being at the greatest risk. The time frame of the greatest concern will be 2 AM 8 AM this morning.
  - Visibilities of less than 2 miles will be possible for all Stations, with the greatest risk for <0.5" being for Stations N of Morgan's point.
  - Any fog that develops should clear by 10 AM for all Stations.