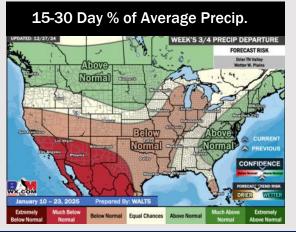

# **Houston Pilots: 12/30/24**

15-30 Day Temperature Departure

**Next 7 Day Total Precipitation** 

- Temps are expected to be above normal for the week 1 timeframe. Dry conditions are favored through the first half of the week with rain chances arriving mid to late week.
- Below normal temperatures and below normal rainfall are expected for week 2.
- Below normal temperatures and below normal precipitation chances are expected for the weeks 3/4 timeframe.