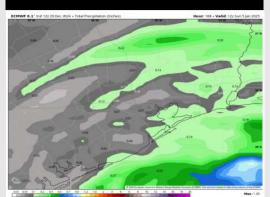

# **Houston Pilots: 12/30/24**

15-30 Day Temperature Departure

**Next 7 Day Total Precipitation** 

- Temps are expected to be above normal for the week 1 timeframe. Dry conditions are favored through the first half of the week with rain chances arriving mid to late week.
- Below normal temperatures and below normal rainfall are expected for week 2.
- Below normal temperatures and below normal precipitation chances are expected for the weeks 3/4 timeframe.