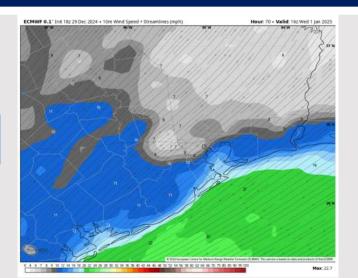

# Houston Pilots: WED. 1/1/2025

#### **Forecast Discussion**

**Precip:** Favoring dry conditions for Wednesday.

Wind: Winds will be out of the N/NE through 5 PM, shifting clockwise out of the E/SE after that time. N of Morgan's Point: Winds will be 3 – 8 kts throughout the day Wednesday. S of Morgan's Point: Winds will be at 13 – 18 kts throughout Wednesday. Wind gusts of 20 – 25 kts will be in play for Stations S of Morgan's Point throughout the day.

High Temps: N of Morgan's Point: Low 60s F. S of Morgan's Point: Upper 50s – Near 60 F.

Visibility: Not favoring any visibility concerns for Wednesday.

#### Precip Image: 2 PM CT

Wind Speed: 10 AM CT

High Temps Wednesday