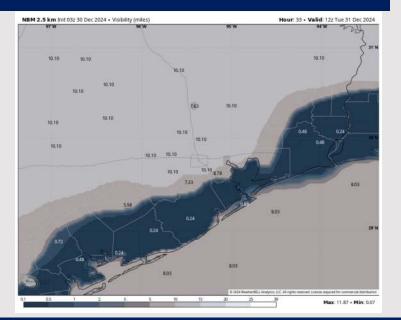

#### 2 AM CST TUE VISIBILITY

#### Confidence

- Conditions are favorable for patchy fog to form for Station's N of Morgan's Point as early as 9 PM MON, reducing visibilities below 2 miles. Confidence is low.
- As winds shift from the SW out of the NE, patchy fog is expected to briefly affect all Stations TUE AM, with the greatest risk being between 2 – 6 AM.
- ➤ Visibilities of less than 2 miles will briefly be possible for all Stations, with the greatest risk for <0.5" being for Stations S of Morgan's point.
- Winds out of the NE are expected to quickly push fog risks out to sea by 6 AM.

# TIMEFRAME THREAT DISCUSSED 9 PM MON - 6 AM TUE Low