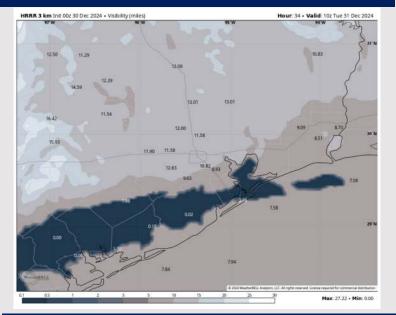

#### 2 AM CST TUE VISIBILITY

#### Confidence

- Conditions are favorable for patchy fog to form for Station's N of Morgan's Point as early as 9 PM MON, reducing visibilities below 2 miles. Confidence is low.
- As winds shift from the SW out of the NE, patchy fog is expected to briefly affect all Stations TUE AM, with the greatest risk being between 2 – 6 AM.
- ➤ Visibilities of less than 2 miles will briefly be possible for all Stations, with the greatest risk for <0.5" being for Stations S of Morgan's point.
- Winds out of the NE are expected to quickly push fog risks out to sea by 6 AM.

# TIMEFRAME THREAT DISCUSSED 9 PM MON - 6 AM TUE Low