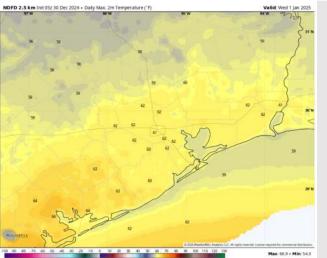

# Houston Pilots: WED. 1/1/2025

High Temps: N of Morgan's Point: Low 60s F. S of Morgan's Point: Upper 50s – Near 60 F.

Visibility: Not favoring any visibility concerns for Wednesday.

#### Precip Image: 2 PM CT

Wind Speed: 10 AM CT

High Temps Wednesday