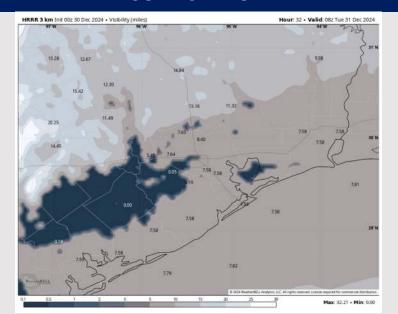

#### 2 AM CST TUE VISIBILITY

#### Confidence

- Conditions are favorable for patchy fog to form for Station's N of Morgan's Point as early as 9 PM MON, reducing visibilities below 2 miles. Confidence is low.
- As winds shift from the SW out of the NE, patchy fog is expected to briefly affect all Stations TUE AM, with the greatest risk being between 2 – 6 AM.
- ➤ Visibilities of less than 2 miles will briefly be possible for all Stations, with the greatest risk for <0.5" being for Stations S of Morgan's point.
- Winds out of the NE are expected to quickly push fog risks out to sea by 6 AM.

# TIMEFRAME THREAT DISCUSSED 9 PM MON - 6 AM TUE Low