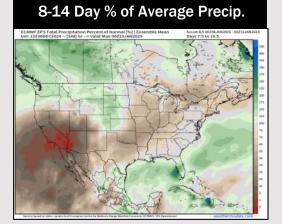

# **Houston Pilots: 12/30/24**

15-30 Day Temperature Departure

**Next 7 Day Total Precipitation** 

- Temps are expected to be above normal for the week 1 timeframe. Dry conditions are favored through the first half of the week with rain chances arriving mid to late week.
- Below normal temperatures and below normal rainfall are expected for week 2.
- Below normal temperatures and below normal precipitation chances are expected for the weeks 3/4 timeframe.