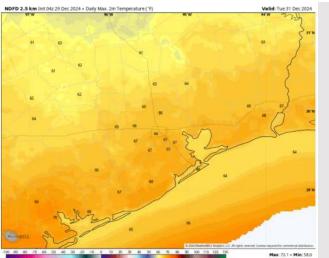

### Houston Pilots: TUE. 12/31/2024

High Temps: N of Morgan's Point: Mid 60s F. S of Morgan's Point: Low 60s F.

Visibility: Monitoring for a low-end, isolated sea fog risk for Tuesday AM. Confidence is low.

#### Precip Image: 11 AM CT

Wind Speed: 9 AM CT

High Temps Tuesday