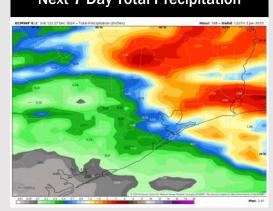

### **Houston Pilots: 12/29/24**

**Next 7 Day Total Precipitation** 

8-14 Day Temperature Departure

8-14 Day % of Average Precip.

- > Temps are expected to be much above normal for the week 1 timeframe. Rain chances continue through the weekend with rain tapering off by next week.
- Near normal temperatures and near normal rainfall are expected for week 2.
- Below normal temperatures and below normal precipitation chances are expected for the weeks 3/4 timeframe.