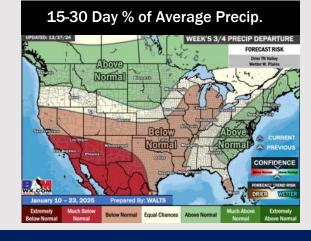

### **Houston Pilots: 12/29/24**

**Next 7 Day Total Precipitation** 

8-14 Day Temperature Departure

8-14 Day % of Average Precip.

- > Temps are expected to be much above normal for the week 1 timeframe. Rain chances continue through the weekend with rain tapering off by next week.
- Near normal temperatures and near normal rainfall are expected for week 2.
- Below normal temperatures and below normal precipitation chances are expected for the weeks 3/4 timeframe.