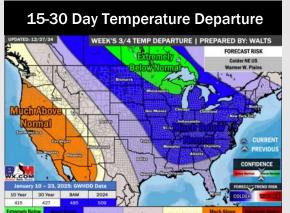

### **Houston Pilots: 12/29/24**

**Next 7 Day Total Precipitation** 

8-14 Day Temperature Departure

8-14 Day % of Average Precip.

- > Temps are expected to be much above normal for the week 1 timeframe. Rain chances continue through the weekend with rain tapering off by next week.
- Near normal temperatures and near normal rainfall are expected for week 2.
- Below normal temperatures and below normal precipitation chances are expected for the weeks 3/4 timeframe.