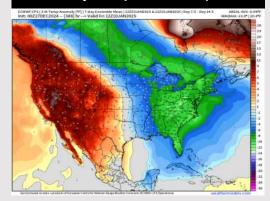

### **Houston Pilots: 12/29/24**

**Next 7 Day Total Precipitation** 

8-14 Day Temperature Departure

8-14 Day % of Average Precip.

- > Temps are expected to be much above normal for the week 1 timeframe. Rain chances continue through the weekend with rain tapering off by next week.
- Near normal temperatures and near normal rainfall are expected for week 2.
- Below normal temperatures and below normal precipitation chances are expected for the weeks 3/4 timeframe.