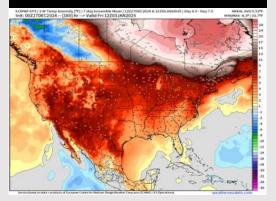

### **Houston Pilots: 12/29/24**

**Next 7 Day Total Precipitation** 

8-14 Day Temperature Departure

8-14 Day % of Average Precip.

- > Temps are expected to be much above normal for the week 1 timeframe. Rain chances continue through the weekend with rain tapering off by next week.
- Near normal temperatures and near normal rainfall are expected for week 2.
- Below normal temperatures and below normal precipitation chances are expected for the weeks 3/4 timeframe.