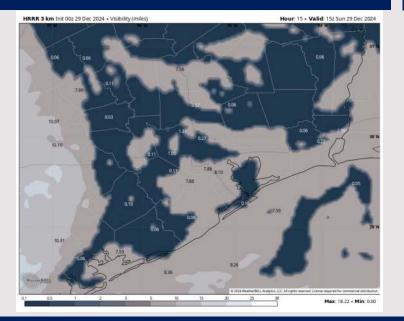

#### **10 AM CST SUN VISIBILITY**

#### Confidence

- Patchy pockets of fog will be possible for all Stations this AM.
- Visibilities of less than 2 miles will be possible in an isolated fashion.
- The greatest timeframe of risk is going to be between 5 8 AM on Sunday.
- Any fog that develops should burn off by 12 PM today at the latest for all Stations.

# TIMEFRAME THREAT DISCUSSED 4 AM to 12 PM SUN Low