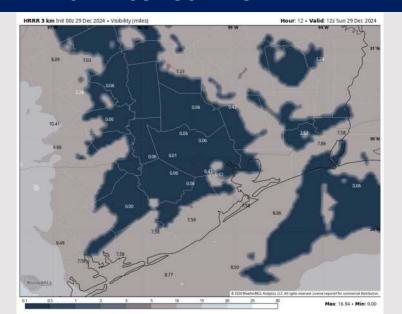

#### **6 AM CST SUN VISIBILITY**

#### Confidence

- Patchy pockets of fog will be possible for all Stations this AM.
- Visibilities of less than 2 miles will be possible in an isolated fashion.
- The greatest timeframe of risk is going to be between 5 8 AM on Sunday.
- Any fog that develops should burn off by 12 PM today at the latest for all Stations.

# TIMEFRAME THREAT DISCUSSED 4 AM to 12 PM SUN Low