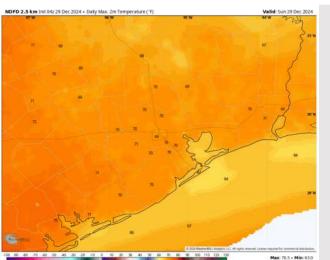

High Temps: N of Morgan's Point: Upper 70s F. S of Morgan's Point: Mid-60s F.

Visibility: Favoring a low-end risk for patchy fog this AM. Check visibility slide for more details.

#### Precip Image: 12 PM CT

Wind Speed: 8 AM CT

High Temps Today