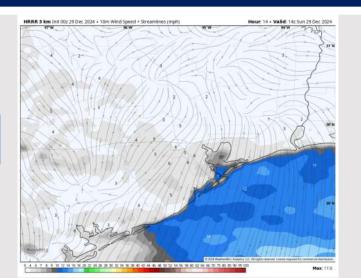

### **Forecast Discussion**

**Precip:** Favoring dry conditions throughout the day.

Wind: Winds will be out of the NW through 10 AM, becoming variable through 8 PM, settling out of the SW after that time for the rest of the evening. N of Morgan's Point: Winds will be 2 – 6 kts throughout today. S of Morgan's Point: Winds will be at 3 - 9 kts throughout the day.

#### Precip Image: 12 PM CT

Wind Speed: 8 AM CT

High Temps Today