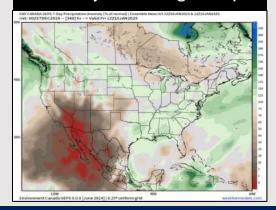

### **Houston Pilots: 12/29/24**

**Next 7 Day Total Precipitation** 

8-14 Day Temperature Departure

8-14 Day % of Average Precip.

- > Temps are expected to be much above normal for the week 1 timeframe. Rain chances continue through the weekend with rain tapering off by next week.
- Near normal temperatures and near normal rainfall are expected for week 2.
- Below normal temperatures and below normal precipitation chances are expected for the weeks 3/4 timeframe.