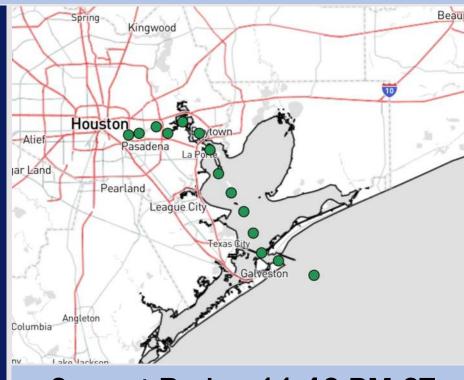

**Current Radar: 11:46 PM CT** 

As always, please do not hesitate to reach out to us with any forecast questions at (317)-560-8122. Press 1 for forecast questions.

You can also access real-time forecast updates and 24/7 meteorological chat assistance on your Clarity app. Click here for login assistance.