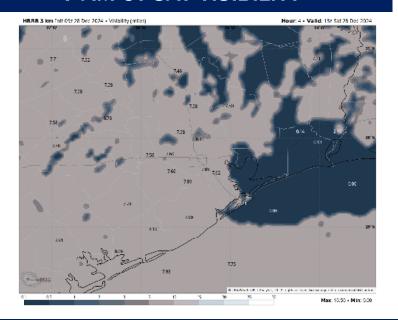

# **Houston Pilots Visibility Report**

#### **CURRENT VISIBILITY 4:05 AM CT SAT**

### Confidence

Below Normal

- Pockets of Fog / Mist will continue to impact stations N of Morgan's point this AM through 11 AM ahead of showers and thunderstorms.
- Sea Fog will continue to impact all stations S of Morgan's Point through 11 AM prior to showers and storms.
- Favoring the peak fog coverage and density (0.25-mile visibility or less) to occur through 7 AM. After 7 AM, coverage becomes patchier due to scattered showers and storms working in. Fog isn't expected to clear out until 11 AM 12 PM.