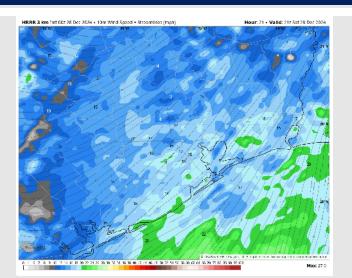

Wind: Winds will be out of the SE through 11 AM before shifting to be out of the SW for the rest of the day today. N of Morgan's Point: Winds will be at 2 - 7 kts through 11 AM before increasing to 8 - 13 kts through 6 PM before returning to 2 - 7 kts for the rest of the day. S of Morgan's Point: Winds will start at 5 - 10 kts through 10 AM before increasing to 13 - 18 kts for the remainder of day. A few non-thunderstorm gusts of 25 - 30 kts will be possible from 11 AM - 6 PM for all Stations.

#### Precip Image: 11 AM CT

Wind Speed: 3 PM CT

High Temps Today