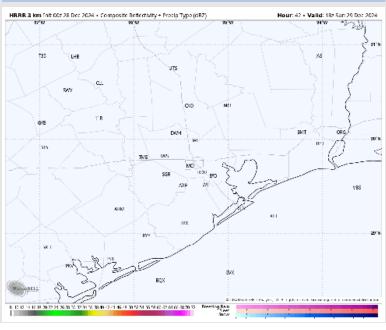

## **Forecast Discussion**

**Precip:** Dry condition favored for all stations Sunday.

Wind: Winds will be out of the NW through 7 PM before shifting to be out of the SW for the rest of the day. N of Morgan's Point: Winds will be 3 – 8 kts throughout Sunday. S of Morgan's Point: Winds will be at 9 – 14 kts through 10 AM before decreasing to 2 – 7 kts for the rest of Sunday.

# Precip Image: 12 PM CT

Wind Speed: 7 AM CT

High Temps Sunday