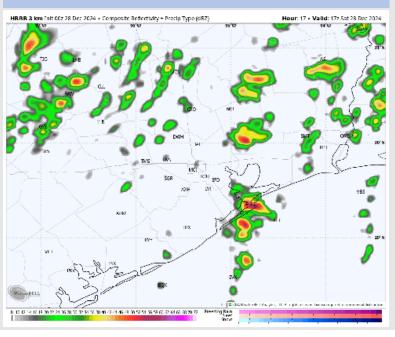

## **Forecast Discussion**

Precip: Scattered showers and storms (30-40%) are favored from 3 AM – 5 PM on Saturday with the greatest coverage being from 11 AM – 3 PM. A few strong to severe storms with large hail, 45-50 + kts wind gusts, and tornadoes will be possible

#### Precip Image: 11 AM CT

Wind Speed: 3 PM CT

High Temps Today