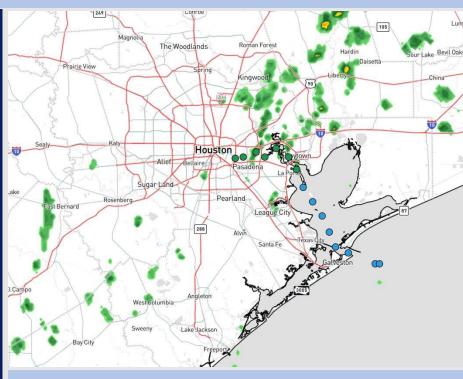

**Current Radar: 4:05 AM CT** 

As always, please do not hesitate to reach out to us with any forecast questions at (317)-560-8122. Press 1 for forecast questions.

You can also access real-time forecast updates and 24/7 meteorological chat assistance on your <u>Clarity</u> app. Click <u>here</u> for login assistance.

## **Forecast Discussion**

Precip: Scattered showers and storms (30-40%) are favored from 3 AM – 5 PM on Saturday with the greatest coverage being from 11 AM – 3 PM. A few strong to severe storms with large hail, 45-50 + kts wind gusts, and tornadoes will be possible

Wind: Winds will be out of the SE through 11 AM before shifting to be out of the SW for the rest of the day today. N of Morgan's Point: Winds will be at 2 - 7 kts through 11 AM before increasing to 8 - 13 kts through 6 PM before returning to 2 - 7 kts for the rest of the day. S of Morgan's Point: Winds will start at 5 - 10 kts through 10 AM before increasing to 13 - 18 kts for the remainder of day. A few non-thunderstorm gusts of 25 - 30 kts will be possible from 11 AM - 6 PM for all Stations.

High Temps: N of Morgan's Point: Upper 70s F. S of Morgan's Point: Upper 60s to Lower 70s F.

Visibility: Visibility may be reduced under downpours this AM along with Sea Fog being a risk prior to storms arriving this morning AM. Check the corresponding visibility slide.