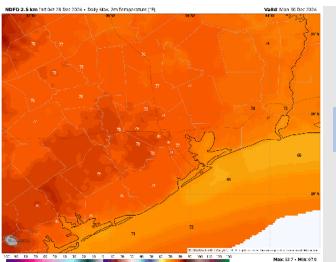

High Temps: N of Morgan's Point: Upper 70s F. S of Morgan's Point: Upper 60s to Lower 70s F.

Visibility: Visibility may be reduced under downpours this AM along with Sea Fog being a risk prior to storms arriving this morning AM. Check the corresponding visibility slide.

#### Precip Image: 11 AM CT

Wind Speed: 3 PM CT

High Temps Today