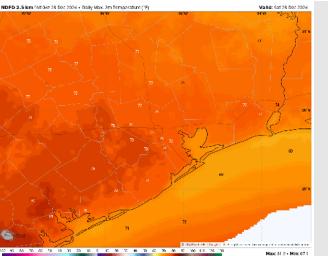

High Temps: N of Morgan's Point: Upper 70s F. S of Morgan's Point: Upper 60s to Lower 70s F.

Visibility: Visibility may be reduced under downpours this AM along with Sea Fog being a risk prior to storms arriving this morning AM. Check the corresponding visibility slide.

#### Precip Image: 11 AM CT

Wind Speed: 3 PM CT

High Temps Today