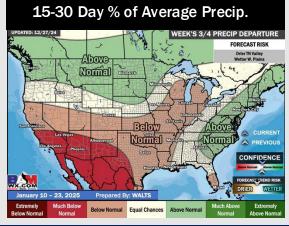

# Houston Pilots: 12/28/24

- > Temps are expected to be much above normal for the week 1 timeframe. Rain chances continue through the weekend with rain tapering off by next week.
- Near normal temperatures and near normal rainfall are expected for week 2.
- > Below normal temperatures and below normal precipitation chances are expected for the weeks 3/4 timeframe.