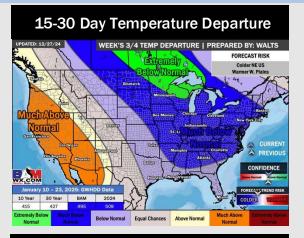

# Houston Pilots: 12/28/24

- > Temps are expected to be much above normal for the week 1 timeframe. Rain chances continue through the weekend with rain tapering off by next week.
- Near normal temperatures and near normal rainfall are expected for week 2.
- > Below normal temperatures and below normal precipitation chances are expected for the weeks 3/4 timeframe.