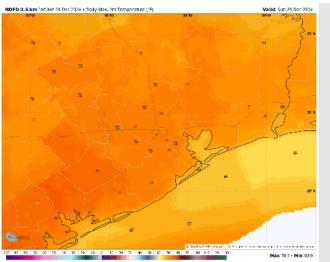

High Temps: N of Morgan's Point: Upper 70s F. S of Morgan's Point: Upper 60s to Lower 70s F.

Visibility: Visibility may be reduced under downpours this AM along with Sea Fog being a risk prior to storms arriving this morning AM. Check the corresponding visibility slide.

#### Precip Image: 11 AM CT

Wind Speed: 3 PM CT

High Temps Today