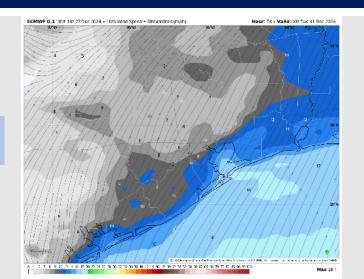

## **Forecast Discussion**

**Precip:** Dry condition favored for all stations Sunday.

Wind: Winds will be out of the NW through 7 PM before shifting to be out of the SW for the rest of the day. N of Morgan's Point: Winds will be 3 – 8 kts throughout Sunday. S of Morgan's Point: Winds will be at 9 – 14 kts through 10 AM before decreasing to 2 – 7 kts for the rest of Sunday.

# Precip Image: 12 PM CT

Wind Speed: 7 AM CT

High Temps Sunday