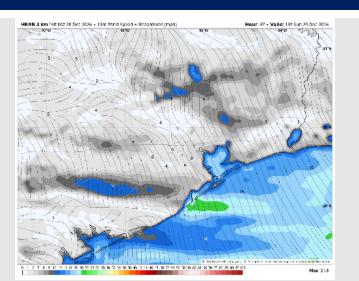

## **Forecast Discussion**

Precip: Scattered showers and storms (30-40%) are favored from 3 AM – 5 PM on Saturday with the greatest coverage being from 11 AM – 3 PM. A few strong to severe storms with large hail, 45-50 + kts wind gusts, and tornadoes will be possible

#### Precip Image: 11 AM CT

Wind Speed: 3 PM CT

High Temps Today