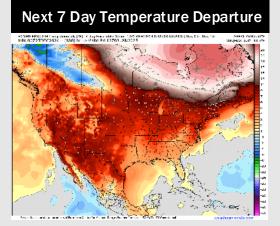

# Houston Pilots: 12/28/24

- > Temps are expected to be much above normal for the week 1 timeframe. Rain chances continue through the weekend with rain tapering off by next week.
- Near normal temperatures and near normal rainfall are expected for week 2.
- > Below normal temperatures and below normal precipitation chances are expected for the weeks 3/4 timeframe.