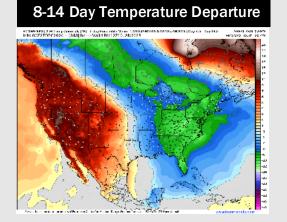

# Houston Pilots: 12/28/24

- > Temps are expected to be much above normal for the week 1 timeframe. Rain chances continue through the weekend with rain tapering off by next week.
- Near normal temperatures and near normal rainfall are expected for week 2.
- > Below normal temperatures and below normal precipitation chances are expected for the weeks 3/4 timeframe.