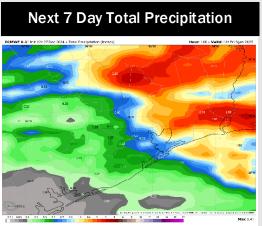

## **Forecast Discussion**

Precip: Scattered showers and storms (30-40%) are favored from 3 AM – 5 PM on Saturday with the greatest coverage being from 11 AM – 3 PM. A few strong to severe storms with large hail, 45-50 + kts wind gusts, and tornadoes will be possible

# Houston Pilots: 12/28/24

- > Temps are expected to be much above normal for the week 1 timeframe. Rain chances continue through the weekend with rain tapering off by next week.
- Near normal temperatures and near normal rainfall are expected for week 2.
- > Below normal temperatures and below normal precipitation chances are expected for the weeks 3/4 timeframe.