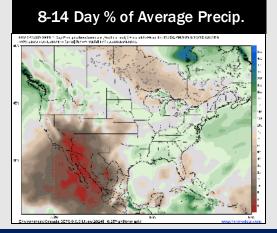

# Houston Pilots: 12/28/24

- > Temps are expected to be much above normal for the week 1 timeframe. Rain chances continue through the weekend with rain tapering off by next week.
- Near normal temperatures and near normal rainfall are expected for week 2.
- > Below normal temperatures and below normal precipitation chances are expected for the weeks 3/4 timeframe.