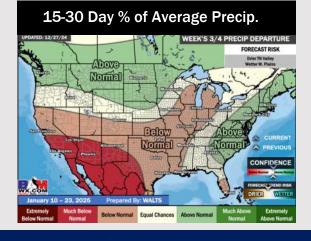

Temps Sunday

# Houston Pilots: Mon. 12/30/2024





# **Forecast Discussion**

**Precip:** Favoring dry conditions for Monday.

Wind: Winds will be out of the S/SW throughout the day on Monday. N of Morgan's Point: Winds will be at 5 – 10 kts throughout the day Monday. S of Morgan's Point: Winds will be at 3 – 8 kts through 9 AM before increasing to 11 – 16 kts for the rest of Monday

High Temps: N of Morgan's Point: Upper-70s F. S of Morgan's Point: Upper 60s F, near 70 F.

**Visibility:** Not favoring any visibility concerns for Monday.

Precip Image: 12 PM CT



Wind Speed 6 PM CT





High Temps Monday

# Houston Pilots: 12/28/24





### **Next 7 Day Temperature Departure**



Next 7 Day Total Precipitation



**8-14** Day Temperature Departure



8-14 Day % of Average Precip.







- > Temps are expected to be much above normal for the week 1 timeframe. Rain chances continue through the weekend with rain tapering off by next week.
- Near normal temperatures and near normal rainfall are expected for week 2.
- ➤ Below normal temperatures and below normal precipitation chances are expected for the weeks ¾ timeframe.