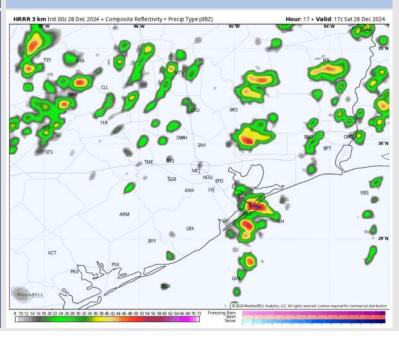

# **Weather Headlines**

- Strong-to-severe storms will return today. All modes of severe weather are on the table.
- Patchy to widespread dense fog is expected to continue to develop this morning.
- Drier conditions are favored to start next week.

# Confidence

Below Normal

- Pockets of Fog / Mist has already begun to impact stations N of Morgan's point this evening, with expansion of coverage favored to continue. Sea Fog has also begun to form near the boarding station, and further expansion N is also favored.
- Sea Fog will continue to work N to impact all stations S of Morgan's Point by ~1 AM SAT. After 1 AM, fog will also creep N, further impacting stations N of Morgan's point.
- Favoring the peak fog coverage and density (0.25-mile visibility or less) to occur between 1 AM 4 AM Saturday. After 4 AM, coverage becomes patchier due to scattered showers and storms working in. Fog isn't expected to clear out until 11 AM 12 PM.