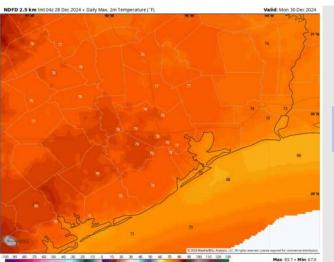

day.

High Temps: N of Morgan's Point: Lower 70s F. S of Morgan's Point: Mid-60s F.

Visibility: Not favoring any visibility concerns for Sunday.

# Precip Image: 12 PM CT



Wind Speed: 7 AM CT





High Temps Sunday

# Houston Pilots: Mon. 12/30/2024





# **Forecast Discussion**

**Precip:** Favoring dry conditions for Monday.

Wind: Winds will be out of the S/SW throughout the day on Monday. N of Morgan's Point: Winds will be at 5 – 10 kts throughout the day Monday. S of Morgan's Point: Winds will be at 3 – 8 kts through 9 AM before increasing to 11 – 16 kts for the rest of Monday

High Temps: N of Morgan's Point: Upper-70s F. S of Morgan's Point: Upper 60s F, near 70 F.

**Visibility:** Not favoring any visibility concerns for Monday.

Precip Image: 12 PM CT



Wind Speed 6 PM CT





High Temps Monday

# Houston Pilots: 12/28/24





### **Next 7 Day Temperature Departure**



Next 7 Day Total Precipitation



**8-14** Day Temperature Departure



8-14 Day % of Average Precip.







- > Temps are expected to be much above normal for the week 1 timeframe. Rain chances continue through the weekend with rain tapering off by next week.
- Near normal temperatures and near normal rainfall are expected for week 2.
- ➤ Below normal temperatures and below normal precipitation chances are expected for the weeks ¾ timeframe.