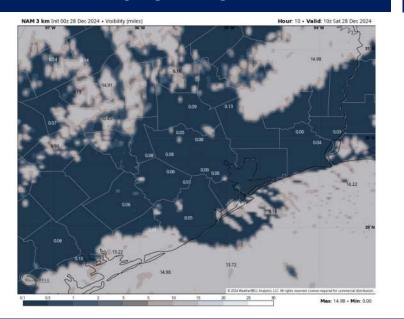

# **Houston Pilots Visibility Report**

### **CURRENT VISIBILITY 11:25 PM CT FRI**

# Confidence

Below Normal

- Pockets of Fog / Mist has already begun to impact stations N of Morgan's point this evening, with expansion of coverage favored to continue. Sea Fog has also begun to form near the boarding station, and further expansion N is also favored.
- Sea Fog will continue to work N to impact all stations S of Morgan's Point by ~1 AM SAT. After 1 AM, fog will also creep N, further impacting stations N of Morgan's point.
- Favoring the peak fog coverage and density (0.25-mile visibility or less) to occur between 1 AM 4 AM Saturday. After 4 AM, coverage becomes patchier due to scattered showers and storms working in. Fog isn't expected to clear out until 11 AM 12 PM.