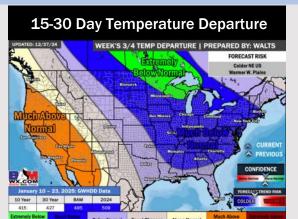

gh Temps Sunday

# Houston Pilots: Mon. 12/30/2024





# **Forecast Discussion**

**Precip:** Favoring dry conditions for Monday.

Wind: Winds will be out of the S/SW throughout the day on Monday. N of Morgan's Point: Winds will be at 5 – 10 kts throughout the day Monday. S of Morgan's Point: Winds will be at 3 – 8 kts through 9 AM before increasing to 11 – 16 kts for the rest of Monday

High Temps: N of Morgan's Point: Upper-70s F. S of Morgan's Point: Upper 60s F, near 70 F.

**Visibility:** Not favoring any visibility concerns for Monday.

Precip Image: 12 PM CT



Wind Speed 6 PM CT





High Temps Monday

# Houston Pilots: 12/28/24





### **Next 7 Day Temperature Departure**



Next 7 Day Total Precipitation



**8-14** Day Temperature Departure



8-14 Day % of Average Precip.







- > Temps are expected to be much above normal for the week 1 timeframe. Rain chances continue through the weekend with rain tapering off by next week.
- Near normal temperatures and near normal rainfall are expected for week 2.
- ➤ Below normal temperatures and below normal precipitation chances are expected for the weeks ¾ timeframe.