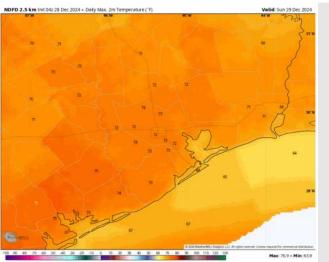

along with Sea Fog being a risk prior to storms arriving this morning AM. Check the corresponding visibility slide.

### Precip Image: 11 AM CT



Wind Speed: 3 PM CT





High Temps Today

# Houston Pilots: SUN. 12/29/2024





# **Forecast Discussion**

**Precip:** Dry condition favored for all stations Sunday.

Wind: Winds will be out of the NW through 7 PM before shifting to be out of the SW for the rest of the day. N of Morgan's Point: Winds will be 3 – 8 kts throughout Sunday. S of Morgan's Point: Winds will be at 9 – 14 kts through 10 AM before decreasing to 2 – 7 kts for the rest of Sunday.

High Temps: N of Morgan's Point: Lower 70s F. S of Morgan's Point: Mid-60s F.

Visibility: Not favoring any visibility concerns for Sunday.

# Precip Image: 12 PM CT



Wind Speed: 7 AM CT





High Temps Sunday

# Houston Pilots: Mon. 12/30/2024





# **Forecast Discussion**

**Precip:** Favoring dry conditions for Monday.

Wind: Winds will be out of the S/SW throughout the day on Monday. N of Morgan's Point: Winds will be at 5 – 10 kts throughout the day Monday. S of Morgan's Point: Winds will be at 3 – 8 kts through 9 AM before increasing to 11 – 16 kts for the rest of Monday

High Temps: N of Morgan's Point: Upper-70s F. S of Morgan's Point: Upper 60s F, near 70 F.

**Visibility:** Not favoring any visibility concerns for Monday.

Precip Image: 12 PM CT



Wind Speed 6 PM CT





High Temps Monday

# Houston Pilots: 12/28/24





### **Next 7 Day Temperature Departure**



Next 7 Day Total Precipitation



**8-14** Day Temperature Departure



8-14 Day % of Average Precip.