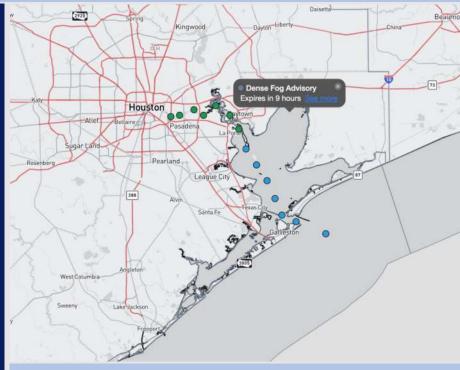

**Current Radar: 11:35 PM CT** 

As always, please do not hesitate to reach out to us with any forecast questions at (317)-560-8122. Press 1 for forecast questions.

You can also access real-time forecast updates and 24/7 meteorological chat assistance on your <u>Clarity</u> app. Click <u>here</u> for login assistance.

# Confidence

Below Normal

- Pockets of Fog / Mist has already begun to impact stations N of Morgan's point this evening, with expansion of coverage favored to continue. Sea Fog has also begun to form near the boarding station, and further expansion N is also favored.
- Sea Fog will continue to work N to impact all stations S of Morgan's Point by ~1 AM SAT. After 1 AM, fog will also creep N, further impacting stations N of Morgan's point.
- Favoring the peak fog coverage and density (0.25-mile visibility or less) to occur between 1 AM 4 AM Saturday. After 4 AM, coverage becomes patchier due to scattered showers and storms working in. Fog isn't expected to clear out until 11 AM 12 PM.