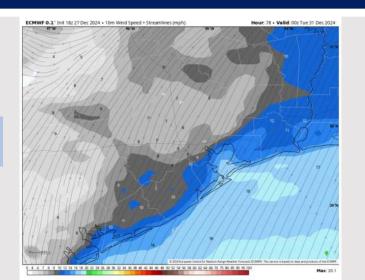

unday.

High Temps: N of Morgan's Point: Lower 70s F. S of Morgan's Point: Mid-60s F.

Visibility: Not favoring any visibility concerns for Sunday.

# Precip Image: 12 PM CT



Wind Speed: 7 AM CT





High Temps Sunday

# Houston Pilots: Mon. 12/30/2024





# **Forecast Discussion**

**Precip:** Favoring dry conditions for Monday.

Wind: Winds will be out of the S/SW throughout the day on Monday. N of Morgan's Point: Winds will be at 5 – 10 kts throughout the day Monday. S of Morgan's Point: Winds will be at 3 – 8 kts through 9 AM before increasing to 11 – 16 kts for the rest of Monday

High Temps: N of Morgan's Point: Upper-70s F. S of Morgan's Point: Upper 60s F, near 70 F.

**Visibility:** Not favoring any visibility concerns for Monday.

Precip Image: 12 PM CT



Wind Speed 6 PM CT





High Temps Monday

# Houston Pilots: 12/28/24





### **Next 7 Day Temperature Departure**



Next 7 Day Total Precipitation



**8-14** Day Temperature Departure



8-14 Day % of Average Precip.







- > Temps are expected to be much above normal for the week 1 timeframe. Rain chances continue through the weekend with rain tapering off by next week.
- Near normal temperatures and near normal rainfall are expected for week 2.
- ➤ Below normal temperatures and below normal precipitation chances are expected for the weeks ¾ timeframe.