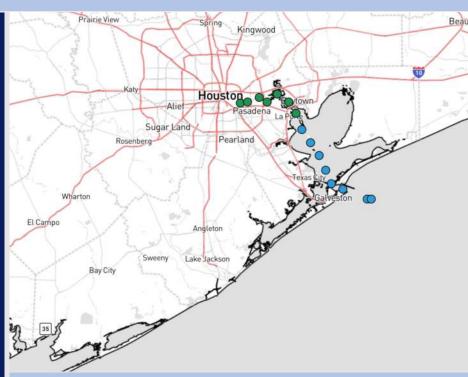

Current Radar: 12:50 PM CT

As always, please do not hesitate to reach out to us with any forecast questions via the chat option on Clarity or our on-call number, (317)-560-8122 press 1 for forecast questions.