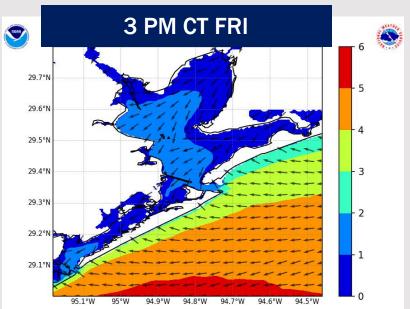

### **Wave Height Forecast Update**

Wave heights are anticipated to decrease to 2' – 3' for the Boarding Station through 8 PM THU.

Beyond 8 PM THU, wave heights will gradually increase back towards 4' – 5', by 6 AM Friday.

Wave heights will remain at 4' – 5' through 3 PM Friday before decreasing to 3' – 4' through the rest of the day.