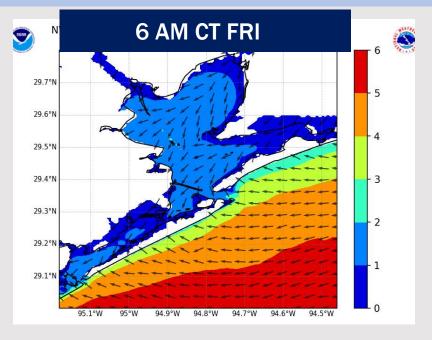

### **Wave Height Forecast Update**

Wave heights are anticipated to decrease to 2' – 3' for the Boarding Station through 8 PM THU.

Beyond 8 PM THU, wave heights will gradually increase back towards 4' – 5', by 6 AM Friday.

Wave heights will remain at 4' – 5' through 3 PM Friday before decreasing to 3' – 4' through the rest of the day.