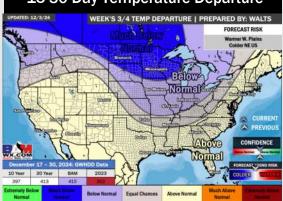

#### **15-30 Day Temperature Departure**

#### 15-30 Day % of Average Precip.

- Temps are expected to be below normal for the week 1 timeframe. Above normal rainfall is expected through the week 1 timeframe with several rounds of rain in the picture.
- Near normal temperatures are favored for week 2. Favoring near normal rainfall week 2.
- Above normal temperatures and below normal precipitation chances are expected for the weeks 3/4 timeframe.