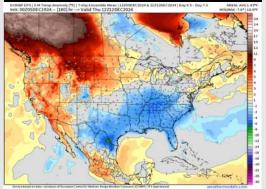

## **Houston Pilots: 12/5/24**

8-14 Day Temperature Departure

8-14 Day % of Average Precip.

#### **15-30 Day Temperature Departure**

#### 15-30 Day % of Average Precip.

- Temps are expected to be below normal for the week 1 timeframe. Above normal rainfall is expected through the week 1 timeframe with several rounds of rain in the picture.
- Near normal temperatures are favored for week 2. Favoring near normal rainfall week 2.
- Above normal temperatures and below normal precipitation chances are expected for the weeks 3/4 timeframe.