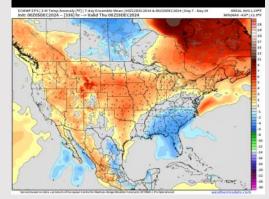

## **Houston Pilots: 12/5/24**

8-14 Day Temperature Departure

8-14 Day % of Average Precip.

#### 15-30 Day % of Average Precip.

- Temps are expected to be below normal for the week 1 timeframe. Above normal rainfall is expected through the week 1 timeframe with several rounds of rain in the picture.
- Near normal temperatures are favored for week 2. Favoring near normal rainfall week 2.
- Above normal temperatures and below normal precipitation chances are expected for the weeks 3/4 timeframe.