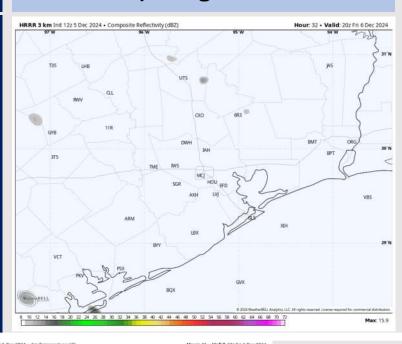

Low 40s F. S of Morgan's Point: Upper 40s F.

Visibility: No visibility concerns for the rest of the day

Wind Speed: 7 PM CT



#### Precip Image: 7 PM CT





Low Temps FRI AM

### Houston Pilots: FRI. 12/6/2024





#### **Forecast Discussion**

**Precip:** Favoring dry conditions throughout the day on Friday.

Wind: Winds will be out of the NE for all of Friday. N of Morgan's Point: Winds will be at 5 – 10 kts for the day on Friday. S of Morgan's Point: Winds will be at 16 – 20 kts through 12 PM, decreasing slightly to 13 – 16 kts for the rest of Friday. Wind gusts of 20 – 25 kts in play for all Stations from 12 AM to 12 PM.

High Temps: N of Morgan's Point: Mid 50s F. S of Morgan's Point: Mid to Upper 50s F.

Visibility: No visibility concerns for Friday.

#### Precip Image: 2 PM CT





High Temps Friday

Wind Speed 7 PM CT

### Houston Pilots: SAT. 12/7/2024





#### **Forecast Discussion**

**Precip:** Isolated showers will be possible through 7 AM, then become scattered for the rest of the day on Saturday.

Wind: Winds will be out of the ENE through Saturday. N of Morgan's Point: Winds will be at 5 - 10 kts throughout the day on Saturday. S of Morgan's Point: Winds will be at 15 - 20kts throughout the day on Saturday. Wind gusts of 20 - 25 kts will be in play for Stations S of Morgan's Point through 7 PM.

High Temps: N of Morgan's Point: Mid 50s F. S of Morgan's Point: Low 60s F.

Visibility: No fog concerns but showers may briefly reduce visibility.

#### Precip Image: 1 PM CT



Wind Speed: 10 AM CT





High Temps Saturday

## **Houston Pilots: 12/5/24**