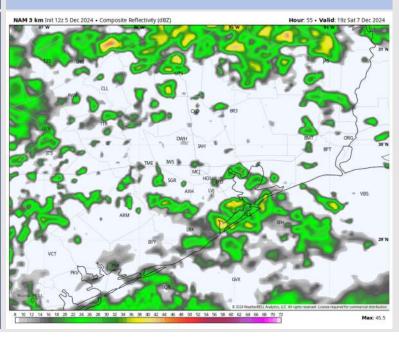

### Houston Pilots: SAT. 12/7/2024

#### **Forecast Discussion**

**Precip:** Isolated showers will be possible through 7 AM, then become scattered for the rest of the day on Saturday.

Wind: Winds will be out of the ENE through Saturday. N of Morgan's Point: Winds will be at 5 - 10 kts throughout the day on Saturday. S of Morgan's Point: Winds will be at 15 - 20kts throughout the day on Saturday. Wind gusts of 20 - 25 kts will be in play for Stations S of Morgan's Point through 7 PM.

High Temps: N of Morgan's Point: Mid 50s F. S of Morgan's Point: Low 60s F.

Visibility: No fog concerns but showers may briefly reduce visibility.

#### Precip Image: 1 PM CT

Wind Speed: 10 AM CT

High Temps Saturday