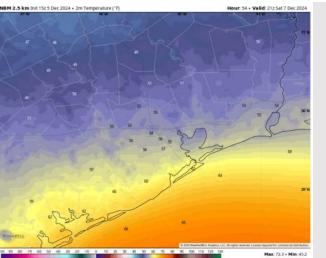

### Houston Pilots: SAT. 12/7/2024

High Temps: N of Morgan's Point: Mid 50s F. S of Morgan's Point: Low 60s F.

Visibility: No fog concerns but showers may briefly reduce visibility.

#### Precip Image: 1 PM CT

Wind Speed: 10 AM CT

High Temps Saturday