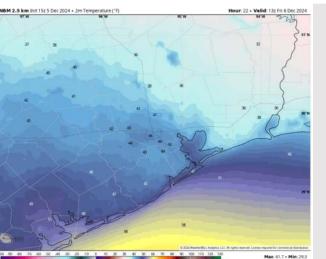

Low Temps: N of Morgan's Point: Low 40s F. S of Morgan's Point: Upper 40s F.

Visibility: No visibility concerns for the rest of the day

Wind Speed: 7 PM CT

#### Precip Image: 7 PM CT

Low Temps FRI AM