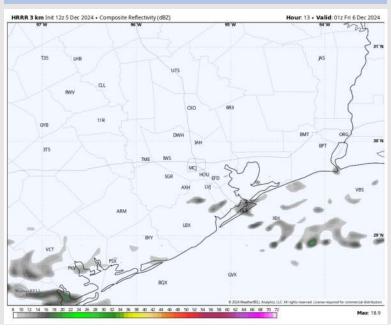

Current Radar: 12:50 PM CT

As always, please do not hesitate to reach out to us with any forecast questions via the chat option on Clarity or our on-call number, (317)-560-8122 press 1 for forecast questions.