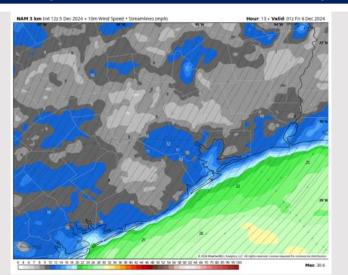

#### **Forecast Discussion**

**Precip:** Isolated showers will be possible through 7 AM, then become scattered for the rest of the day on Saturday.

Wind: Winds will be out of the ENE through Saturday. N of Morgan's Point: Winds will be at 5 - 10 kts throughout the day on Saturday. S of Morgan's Point: Winds will be at 15 - 20kts throughout the day on Saturday. Wind gusts of 20 - 25 kts will be in play for Stations S of Morgan's Point through 7 PM.

High Temps: N of Morgan's Point: Mid 50s F. S of Morgan's Point: Low 60s F.

Visibility: No fog concerns but showers may briefly reduce visibility.

#### Precip Image: 1 PM CT

Wind Speed: 10 AM CT

High Temps Saturday