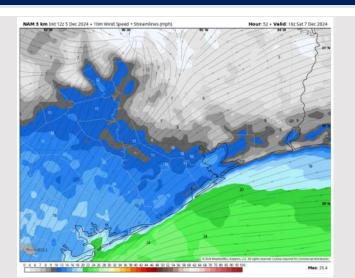

### Houston Pilots: SAT. 12/7/2024

#### **Forecast Discussion**

**Precip:** Isolated showers will be possible through 7 AM, then become scattered for the rest of the day on Saturday.

Wind: Winds will be out of the ENE through Saturday. N of Morgan's Point: Winds will be at 5 - 10 kts throughout the day on Saturday. S of Morgan's Point: Winds will be at 15 - 20kts throughout the day on Saturday. Wind gusts of 20 - 25 kts will be in play for Stations S of Morgan's Point through 7 PM.

#### Precip Image: 1 PM CT

Wind Speed: 10 AM CT

High Temps Saturday