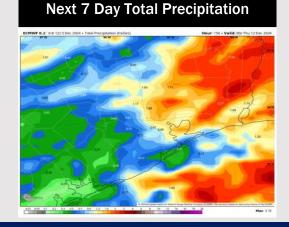

## **Houston Pilots: 12/5/24**

8-14 Day Temperature Departure

8-14 Day % of Average Precip.