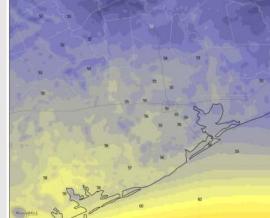

High Temps: N of Morgan's Point: Mid 50s F. S of Morgan's Point: Mid to Upper 50s F.

Visibility: No visibility concerns for Friday.

#### Precip Image: 2 PM CT

High Temps Friday

Wind Speed 7 PM CT