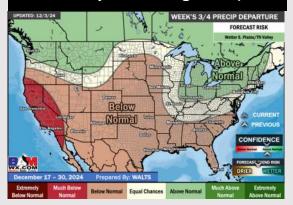

#### **15-30 Day Temperature Departure**

#### 15-30 Day % of Average Precip.

- Temps are expected to be below normal for the week 1 timeframe. Above normal rainfall is expected through the week 1 timeframe with several rounds of rain in the picture.
- Near normal temperatures are favored for week 2. Favoring near normal rainfall week 2.
- Above normal temperatures and below normal precipitation chances are expected for the weeks 3/4 timeframe.