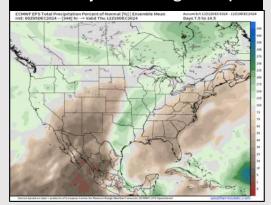

#### 15-30 Day % of Average Precip.

- Temps are expected to be below normal for the week 1 timeframe. Above normal rainfall is expected through the week 1 timeframe with several rounds of rain in the picture.
- Near normal temperatures are favored for week 2. Favoring near normal rainfall week 2.
- Above normal temperatures and below normal precipitation chances are expected for the weeks 3/4 timeframe.