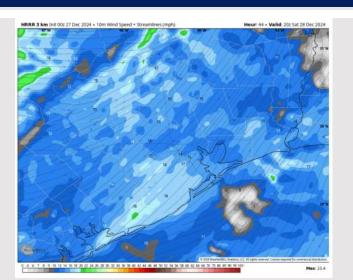

Wind: Winds will be out of the SE through 11 AM before shifting to be out of the SW for the rest of Saturday. N of Morgan's Point: Winds will be at 2 - 7 kts through 11 AM before increasing to 8 - 13 kts for the rest of the day. S of Morgan's Point: Winds will start at 5 - 10 kts through 1 PM before increasing to 11 - 16 kts for the remainder of Saturday. A few non-thunderstorm gusts of 20 - 25 kts will be possible from 11 AM - 6 PM for all Stations.

#### Precip Image: 7 AM CT

Wind Speed: 2 PM CT

High Temps Saturday