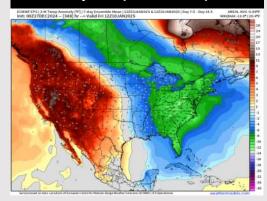

## **Houston Pilots: 12/27/24**

**Next 7 Day Total Precipitation** 

8-14 Day Temperature Departure

8-14 Day % of Average Precip.

- > Temps are expected to be much above normal for the week 1 timeframe. Rain chances continue through the weekend with rain tapering off by next week.
- Near normal temperatures and near normal rainfall are expected for week 2.
- Below normal temperatures and below normal precipitation chances are expected for the weeks 3/4 timeframe.