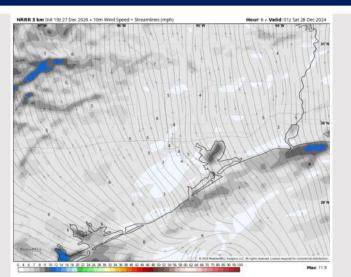

## Houston Pilots: SAT. 12/28/2024

Wind: Winds will be out of the SE through 11 AM before shifting to be out of the SW for the rest of Saturday. N of Morgan's Point: Winds will be at 2 - 7 kts through 11 AM before increasing to 8 - 13 kts for the rest of the day. S of Morgan's Point: Winds will start at 5 - 10 kts through 1 PM before increasing to 11 - 16 kts for the remainder of Saturday. A few non-thunderstorm gusts of 20 - 25 kts will be possible from 11 AM - 6 PM for all Stations.

#### Precip Image: 7 AM CT

Wind Speed: 2 PM CT

High Temps Saturday