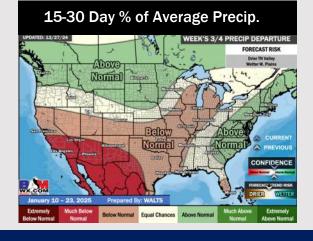

## **Houston Pilots: 12/27/24**

**Next 7 Day Total Precipitation** 

8-14 Day Temperature Departure

8-14 Day % of Average Precip.

- > Temps are expected to be much above normal for the week 1 timeframe. Rain chances continue through the weekend with rain tapering off by next week.
- Near normal temperatures and near normal rainfall are expected for week 2.
- Below normal temperatures and below normal precipitation chances are expected for the weeks 3/4 timeframe.