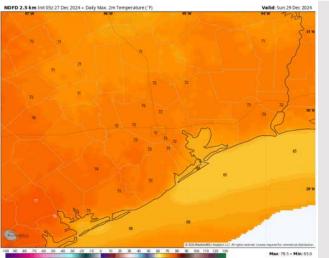

High Temps: N of Morgan's Point: Lower 70s F. S of Morgan's Point: Mid-60s F.

Visibility: Not favoring any visibility concerns for Sunday.

Precip Image: 12 PM CT

Wind Speed: 4 AM CT

High Temps Sunday

High Temps: N of Morgan's Point: Upper 70s F. S of Morgan's Point: Upper 60s to Lower 70s F.

Visibility: Visibility may be reduced under downpours Saturday AM along with Sea Fog being a risk prior to storms arriving SAT AM. Check the corresponding visibility slide.