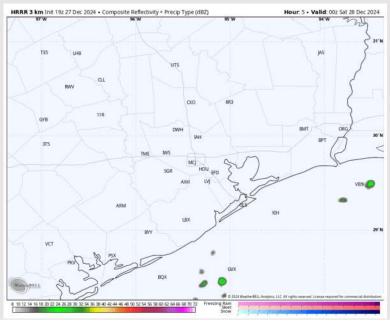

## Houston Pilots: SAT. 12/28/2024

### **Forecast Discussion**

Precip: Scattered showers and storms (40-50%) are favored from 3 AM – 5 PM on Saturday with the greatest coverage being from 9 AM – 3 PM. A few strong to severe storms with large hall, 45-50 + kts wind gusts, and tornadoes will be possible.

#### Precip Image: 7 AM CT

Wind Speed: 2 PM CT

High Temps Saturday