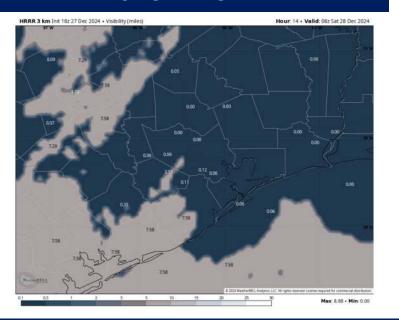

## **Houston Pilots Visibility Report**

#### 2 AM CT SAT VISIBILITY

### Confidence

- Patchy Dense Sea Fog is expected to slowly build and work in for stations S of Morgan's point through 9 PM CT. Any fog before 9 PM CT is favored to be isolated in fashion for stations S of Morgan's Point reducing visibility to 0.5 mile or less.
- After 9 PM, coverage is favored to become more widespread for all stations S of Morgan's Point. By ~12 AM SAT, fog will creep N to also impact stations N of Morgan's Point.
- Favoring the peak fog coverage and density (0.25-mile visibility or less) to occur between 12 AM 3 AM Saturday. After 3 AM, coverage becomes patchier due to scattered showers and storms working in. Fog isn't expected to clear out until 11 AM 12 PM.