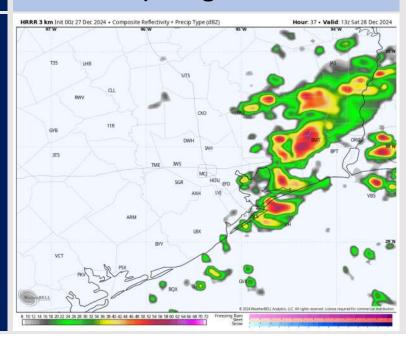

#### Precip Image: 6 PM CT

Wind Speed 7 PM CT

Low Temps SAT PM

### **Forecast Discussion**

Precip: Scattered showers and storms (40-50%) are favored from 3 AM – 5 PM on Saturday with the greatest coverage being from 9 AM – 3 PM. A few strong to severe storms with large hall, 45-50 + kts wind gusts, and tornadoes will be possible.

Wind: Winds will be out of the SE through 11 AM before shifting to be out of the SW for the rest of Saturday. N of Morgan's Point: Winds will be at 2 - 7 kts through 11 AM before increasing to 8 - 13 kts for the rest of the day. S of Morgan's Point: Winds will start at 5 - 10 kts through 1 PM before increasing to 11 - 16 kts for the remainder of Saturday. A few non-thunderstorm gusts of 20 - 25 kts will be possible from 11 AM - 6 PM for all Stations.

High Temps: N of Morgan's Point: Upper 70s F. S of Morgan's Point: Upper 60s to Lower 70s F.

Visibility: Visibility may be reduced under downpours Saturday AM along with Sea Fog being a risk prior to storms arriving SAT AM. Check the corresponding visibility slide.