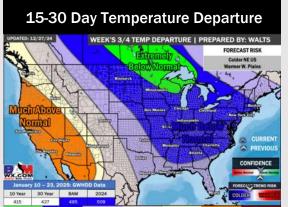

## **Houston Pilots: 12/27/24**

**Next 7 Day Total Precipitation** 

8-14 Day Temperature Departure

8-14 Day % of Average Precip.

- > Temps are expected to be much above normal for the week 1 timeframe. Rain chances continue through the weekend with rain tapering off by next week.
- Near normal temperatures and near normal rainfall are expected for week 2.
- Below normal temperatures and below normal precipitation chances are expected for the weeks 3/4 timeframe.