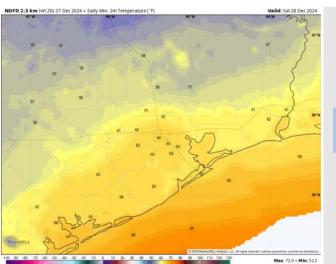

## Houston Pilots: SAT. 12/28/2024

High Temps: N of Morgan's Point: Upper 70s F. S of Morgan's Point: Upper 60s to Lower 70s F.

Visibility: Visibility may be reduced under downpours Saturday AM along with Sea Fog being a risk prior to storms arriving SAT AM. Check the corresponding visibility slide.

#### Precip Image: 7 AM CT

Wind Speed: 2 PM CT

High Temps Saturday