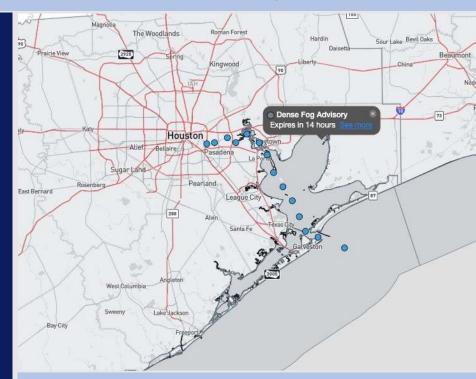

**Current Radar: 7:05 PM CT** 

As always, please do not hesitate to reach out to us with any forecast questions at (317)-560-8122. Press 1 for forecast questions.

You can also access real-time forecast updates and 24/7 meteorological chat assistance on your Clarity app. Click here for login assistance.

### Confidence

- Patchy Dense Sea Fog is expected to slowly build and work in for stations S of Morgan's point through 9 PM CT. Any fog before 9 PM CT is favored to be isolated in fashion for stations S of Morgan's Point reducing visibility to 0.5 mile or less.
- After 9 PM, coverage is favored to become more widespread for all stations S of Morgan's Point. By ~12 AM SAT, fog will creep N to also impact stations N of Morgan's Point.
- Favoring the peak fog coverage and density (0.25-mile visibility or less) to occur between 12 AM 3 AM Saturday. After 3 AM, coverage becomes patchier due to scattered showers and storms working in. Fog isn't expected to clear out until 11 AM 12 PM.

# TIMEFRAME DISCUSSED

Current - 12 PM SAT

Med-High

**THREAT** 