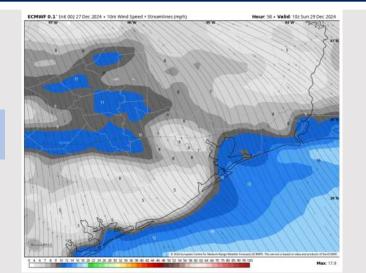

#### Precip Image: 7 AM CT

Wind Speed: 2 PM CT

High Temps Saturday

Wind: Winds will be out of the SE through 11 AM before shifting to be out of the SW for the rest of Saturday. N of Morgan's Point: Winds will be at 2 - 7 kts through 11 AM before increasing to 8 - 13 kts for the rest of the day. S of Morgan's Point: Winds will start at 5 - 10 kts through 1 PM before increasing to 11 - 16 kts for the remainder of Saturday. A few non-thunderstorm gusts of 20 - 25 kts will be possible from 11 AM - 6 PM for all Stations.