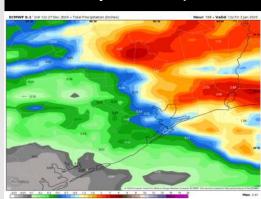

#### Precip Image: 6 PM CT

Wind Speed 7 PM CT

Low Temps SAT PM

### **Forecast Discussion**

**Precip:** Favoring dry conditions through the rest of the PM.

Wind: Variable winds are expected to shift out of the SE after 7 PM. N of Morgan's Point: Winds will be at 2 – 7 kts throughout the PM. S of Morgan's Point: Winds will be at 5 – 10 kts through the PM.