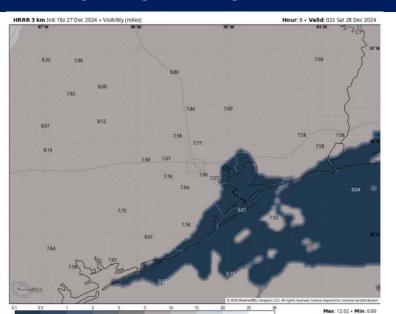

## **Houston Pilots Visibility Report**

#### 9 PM CT FRI VISIBILITY

### Confidence

- Patchy Dense Sea Fog is expected to slowly build and work in for stations S of Morgan's point through 9 PM CT. Any fog before 9 PM CT is favored to be isolated in fashion for stations S of Morgan's Point reducing visibility to 0.5 mile or less.
- After 9 PM, coverage is favored to become more widespread for all stations S of Morgan's Point. By ~12 AM SAT, fog will creep N to also impact stations N of Morgan's Point.
- Favoring the peak fog coverage and density (0.25-mile visibility or less) to occur between 12 AM 3 AM Saturday. After 3 AM, coverage becomes patchier due to scattered showers and storms working in. Fog isn't expected to clear out until 11 AM 12 PM.