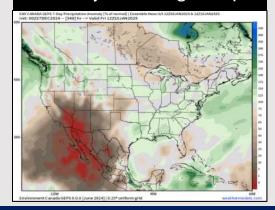

## **Houston Pilots: 12/27/24**

**Next 7 Day Total Precipitation** 

8-14 Day Temperature Departure

8-14 Day % of Average Precip.

- > Temps are expected to be much above normal for the week 1 timeframe. Rain chances continue through the weekend with rain tapering off by next week.
- Near normal temperatures and near normal rainfall are expected for week 2.
- Below normal temperatures and below normal precipitation chances are expected for the weeks 3/4 timeframe.