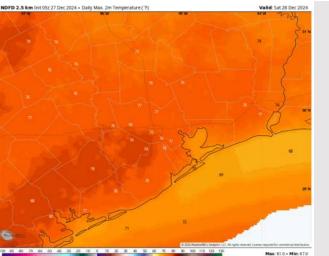

High Temps: N of Morgan's Point: Upper 70s F. S of Morgan's Point: Upper 60s to Lower 70s F.

Visibility: Visibility may be reduced under downpours Saturday AM along with Sea Fog being a risk prior to storms arriving SAT AM. Check the corresponding visibility slide.

#### Precip Image: 7 AM CT

Wind Speed: 2 PM CT

High Temps Saturday