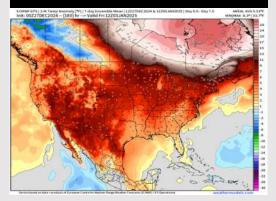

## **Houston Pilots: 12/27/24**

**Next 7 Day Total Precipitation** 

8-14 Day Temperature Departure

8-14 Day % of Average Precip.

- > Temps are expected to be much above normal for the week 1 timeframe. Rain chances continue through the weekend with rain tapering off by next week.
- Near normal temperatures and near normal rainfall are expected for week 2.
- Below normal temperatures and below normal precipitation chances are expected for the weeks 3/4 timeframe.