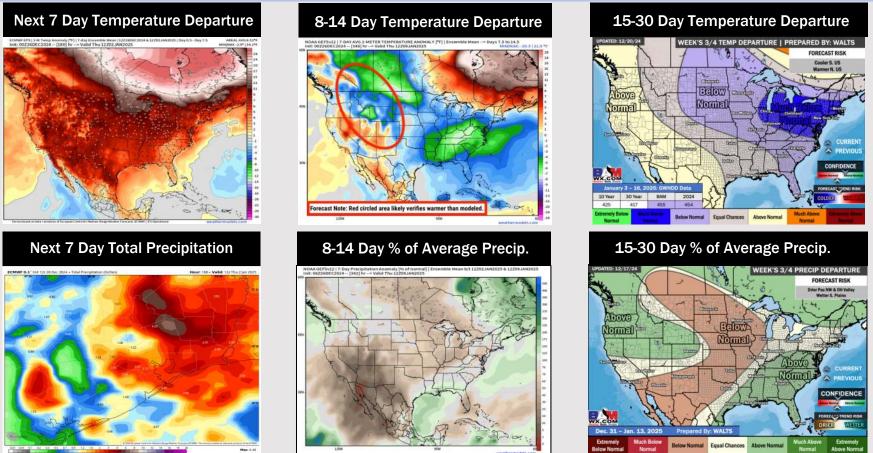

# Houston Pilots: 12/26/24

- Temps are expected to be much above normal for the week 1 timeframe. Rain chances continue through the weekend with rain tapering off by next week.
- Slightly below normal temperatures and near normal rainfall are expected for week
  2.
- Near normal temperatures and above normal precipitation chances are expected for the weeks <sup>3</sup>/<sub>4</sub> timeframe.