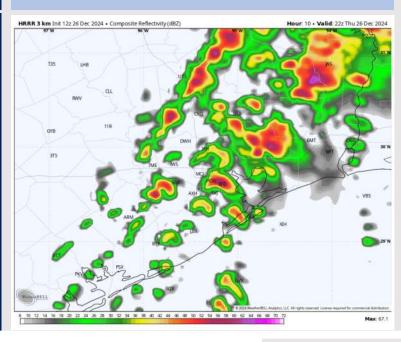

### **Forecast Discussion**

Precip: Scattered storms are favored to continue through 9PM as the front passes through. Strong to severe storms will be favored, especially from 2PM to 5 PM, with gusty winds, a few tornadoes, and large hail as the primary hazards.

#### Precip Image: 4 PM CT