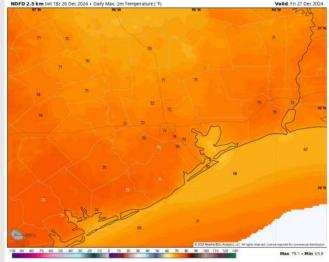

### Precip Image: 11 AM CT

High Temps Friday

**High Temps: N of Morgan's Point: Mid 70s F. S of Morgan's Point: Upper 60s F to near 70 F.** 

Visibility: Patchy sea fog risks will need to be monitored during the AM. See visibility slide for additional info.