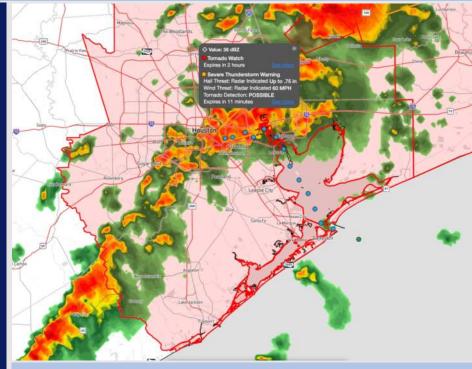

Houston Pilots

Current Radar: 4:30 PM CT

As always, please do not hesitate to reach out to us with any forecast questions at (317)-560-8122. Press 1 for forecast questions.

You can also access real-time forecast updates and 24/7 meteorological chat assistance on your <u>Clarity</u> app. Click <u>here</u> for login assistance.