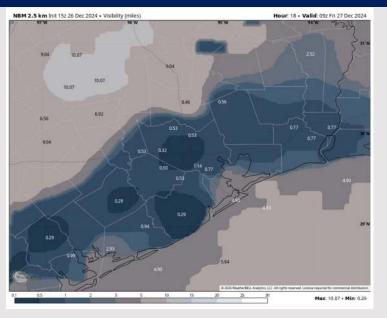

### **3 AM CST FRI VISIBILITY**

| TIMEFRAME<br>DISCUSSED | THREAT     |
|------------------------|------------|
| 12 AM FRI - 10 AM FRI  | Low-Medium |

- Patchy fog will start develop by 12 AM FRI over Stations N. of Morgan's Point, gradually expanding to include all Stations. Greatest threat in terms of coverage will be from 3AM to 8AM.
- Visibilities of less than 2 miles will be favored, with localized visibilities of less than ½ mile to be possible, mainly for stations N of Morgan's point.
- Confidence is slightly lower in terms of how quickly fog will develop AND how quickly it can expand to include all stations.

### **Houston Pilots Extended Range Visibility Report**