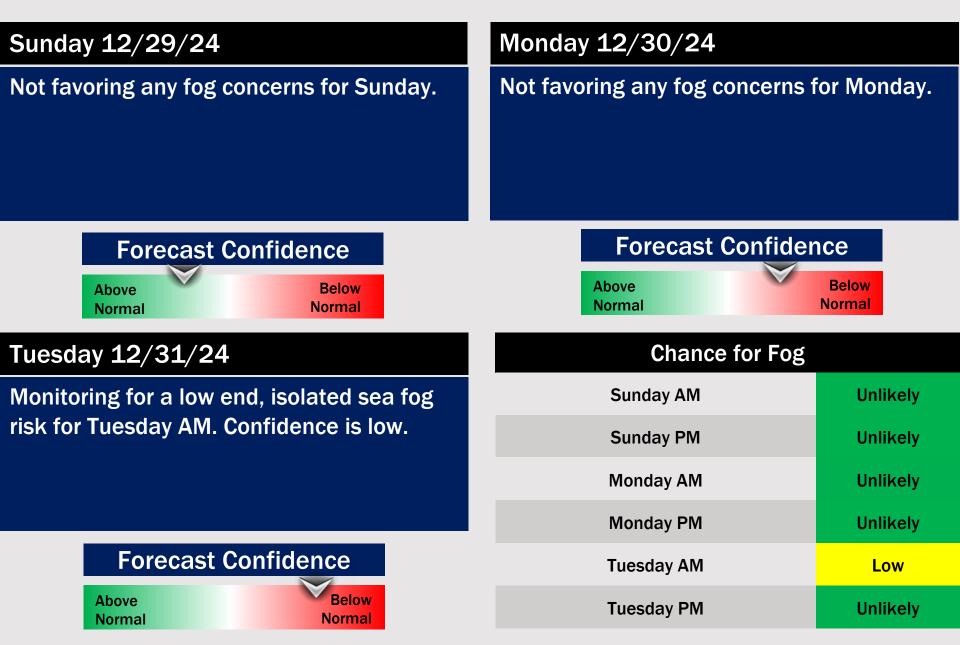

### **Houston Pilots Extended Range Visibility Report**

### Houston Pilots Visibility Chart (miles)

|                                      |             |             |             |             |             |             | Forecast Confidence |             |              |              |              |             |             |             |             |             |             |             |             |             |              |              |              |             |
|--------------------------------------|-------------|-------------|-------------|-------------|-------------|-------------|---------------------|-------------|--------------|--------------|--------------|-------------|-------------|-------------|-------------|-------------|-------------|-------------|-------------|-------------|--------------|--------------|--------------|-------------|
|                                      |             |             |             |             |             |             | Abov<br>Norm        |             |              |              | Belo         |             |             |             |             |             |             |             |             |             |              |              |              |             |
| Visibility                           | Thu<br>2 pm | Thu<br>3 pm | Thu<br>4 pm | Thu<br>5 pm | Thu<br>6 pm | Thu<br>7 pm | Thu<br>8 pm         | Thu<br>9 pm | Thu<br>10 pm | Thu<br>11 pm | Fri<br>12 am | Fri<br>1 am | Fri<br>2 am | Fri<br>3 am | Fri<br>4 am | Fri<br>5 am | Fri<br>6 am | Fri<br>7 am | Fri<br>8 am | Fri<br>9 am | Fri<br>10 am | Fri<br>11 am | Fri<br>12 pm | Fri<br>1 pm |
| Houston Pilots N - 610 Bridge        | 6.9         | 6.9         | 3           | 3.9         | 4.9         | 6.9         | 6.9                 | 6.9         | 6.9          | 5.9          | 5.9          | 4.9         | 3.9         | 2.9         | 2.9         | 1.1         | 0.8         | 1.1         | 0.5         | 0.3         | 5.9          | 10           | 10           | 10          |
| Houston Pilots M - Kinder 1          | 6.9         | 6.9         | 3.9         | 4.9         | 4.9         | 6.9         | 6.9                 | 6.9         | 6.9          | 5.9          | 5.9          | 4.9         | 3.9         | 2.9         | 2.9         | 1.1         | 0.8         | 1.1         | 0.5         | 0.3         | 5.9          | 10           | 10           | 10          |
| Houston Pilots L - Greens Bayou      | 5.9         | 6.9         | 6.9         | 4.9         | 4.9         | 6.9         | 6.9                 | 6.9         | 6.9          | 5.9          | 4.9          | 4.9         | 3.9         | 2.9         | 2.9         | 1.1         | 0.8         | 0.8         | 0.5         | 0.3         | 5.9          | 9            | 10           | 10          |
| Houston Pilots K - Shell Crude       | 6.9         | 6.9         | 6.9         | 4.9         | 4.9         | 6.9         | 6.9                 | 6.9         | 6.9          | 5.9          | 4.9          | 4.9         | 3.9         | 2.9         | 2.9         | 1.1         | 0.8         | 0.8         | 0.5         | 0.3         | 5.9          | 9            | 10           | 10          |
| Houston Pilots J - Lynchburg Ferries | 5.9         | 6.9         | 6.9         | 4.9         | 4.9         | 6.9         | 6.9                 | 6.9         | 6.9          | 5.9          | 4.9          | 4.9         | 3.9         | 2.9         | 2.9         | 1.1         | 0.8         | 0.8         | 0.5         | 0.3         | 5.9          | 9            | 10           | 10          |
| Houston Pilots I - Exxon 3           | 5.9         | 6.9         | 6.9         | 6.9         | 5.9         | 6.9         | 6.9                 | 6.9         | 6.9          | 5.9          | 4.9          | 4.9         | 3.9         | 2.9         | 2.9         | 1.1         | 0.8         | 0.8         | 0.5         | 0.3         | 5.9          | 9            | 10           | 10          |
| Houston Pilots H - Morgans Point     | 5.9         | 6.9         | 6.9         | 6.9         | 5.9         | 5.9         | 6.9                 | 6.9         | 6.9          | 5.9          | 4.9          | 4.9         | 3.9         | 2.9         | 2.9         | 1.1         | 0.8         | 0.8         | 0.5         | 0.3         | 5.9          | 9            | 10           | 10          |
| Houston Pilots G - 75/76             | 6.9         | 6.9         | 6.9         | 6.9         | 6.9         | 5.9         | 6.9                 | 5.9         | 5.9          | 4.9          | 3.9          | 4.9         | 4.9         | 3.9         | 3.9         | 3.9         | 1.1         | 1.1         | 0.5         | 0.3         | 4.9          | 6.9          | 7.9          | 9           |
| Houston Pilots F - 63/64             | 6.9         | 6.9         | 6.9         | 6.9         | 6.9         | 5.9         | 6.9                 | 3           | 5.9          | 4.9          | 3.9          | 4.9         | 4.9         | 3.9         | 3.9         | 3.9         | 1.1         | 1.1         | 0.5         | 0.3         | 4.9          | 6.9          | 6.9          | 9           |
| Houston Pilots E - 51/52             | 6.9         | 6.9         | 6.9         | 6.9         | 6.9         | 6.9         | 5.9                 | 3           | 3.9          | 3.9          | 3.9          | 4.9         | 4.9         | 4.9         | 4.9         | 3.9         | 2.9         | 2.5         | 0.8         | 0.3         | 4.9          | 6.9          | 6.9          | 9           |
| Houston Pilots D - 37/38             | 6.9         | 6.9         | 6.9         | 6.9         | 6.9         | 6.9         | 6.9                 | 5.9         | 3.9          | 2            | 3.9          | 4.9         | 4.9         | 4.9         | 4.9         | 3.9         | 2.9         | 2.9         | 0.8         | 0.3         | 4.9          | 6.9          | 6.9          | 9           |
| Houston Pilots C - 25/26             | 6.9         | 6.9         | 7.9         | 6.9         | 6.9         | 6.9         | 6.9                 | 6.9         | 3.9          | 5.9          | 6.9          | 4.9         | 4.9         | 4.9         | 4.9         | 3.9         | 2.9         | 2.9         | 0.8         | 0.3         | 4.9          | 6.9          | 7.9          | 9           |
| Houston Pilots B - 11/12             | 6.9         | 6.9         | 6.9         | 6.9         | 6.9         | 6.9         | 6.9                 | 6.9         | 3.9          | 5.9          | 6.9          | 4.9         | 4.9         | 4.9         | 4.9         | 3.9         | 3.9         | 2.9         | 0.8         | 2           | 4.9          | 6.9          | 6.9          | 9           |
| Houston Pilots A - 1 & 2 Bravo       | 6.9         | 6.9         | 6.9         | 6.9         | 6.9         | 6.9         | 6.9                 | 6.9         | 5.9          | 4.9          | 5.9          | 5.9         | 4.9         | 4.9         | 4.9         | 4.9         | 3.9         | 3.9         | 2.9         | 2.5         | 4.9          | 5.9          | 6.9          | 9           |