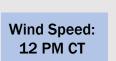

Wind: Winds will "wobble" out of the SE to SW for the entire day. N of Morgan's Point: Winds will be at 5 - 10 kts throughout the day. S of Morgan's Point: Winds will start at 5 – 10kts through 1PM before increasing to 11 – 17 kts for the remainder of Saturday. A few non-thunderstorm gusts of 20 – 25 kts will be possible from 11 AM – 7PM for all Stations.