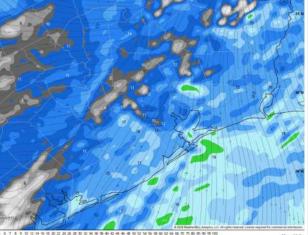

#### Precip Image: 4 PM CT

### **Forecast Discussion**

Precip: Scattered storms are favored to continue through 9PM as the front passes through. Strong to severe storms will be favored, especially from 2PM to 5 PM, with gusty winds, a few tornadoes, and large hail as the primary hazards.

Wind: Winds direction will be out of the S/SE through ~8PM where winds are expected to shift out of the NW as the front passes through. N of Morgan's Point: Non-storm related winds will be at 5 – 10 kts, decreasing to 3 – 8 kts after 8PM. S of Morgan's Point: Winds will be at 11– 16 kts, decreasing to 5 – 10 kts after 9PM. A few strong to severe gusts of 35 - 50kts can't be ruled out through 5PM with the strongest storms.