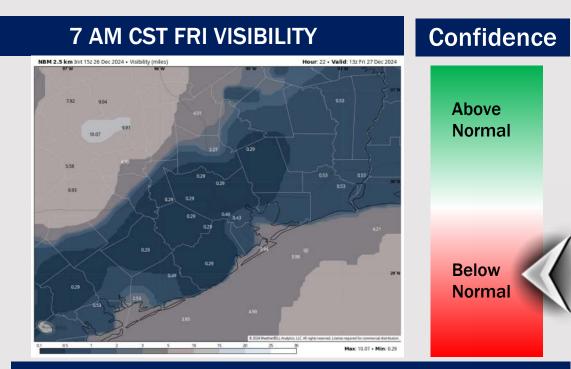

# **Houston Pilots Visibility Report**

### **3 AM CST FRI VISIBILITY**

| TIMEFRAME<br>DISCUSSED | THREAT     |
|------------------------|------------|
| 12 AM FRI - 10 AM FRI  | Low-Medium |

- Patchy fog will start develop by 12 AM FRI over Stations N. of Morgan's Point, gradually expanding to include all Stations. Greatest threat in terms of coverage will be from 3AM to 8AM.
- Visibilities of less than 2 miles will be favored, with localized visibilities of less than ½ mile to be possible, mainly for stations N of Morgan's point.
- Confidence is slightly lower in terms of how quickly fog will develop AND how quickly it can expand to include all stations.