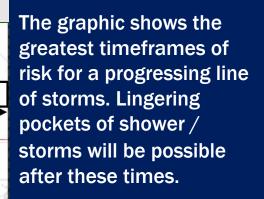

# **Severe Storms Update**

Wind gusts of 45 – 55 kts, large hail, and tornadoes are possible within this line.

Area in Red at greatest severe risk through 9 PM CT this evening.

The strongest storms are expected to pass after the end times listed in the graphic. (Houston Metro 7 PM, Galveston Bay 9 PM)

### **Weather Headlines**

- Strong to severe storms are expected to push through. Greatest severe risk exists through 7 PM, with scattered showers/storms continuing through 9PM.
- Patchy fog risks will be in play Friday AM.
  See visibility slide for more details.
- Strong to severe storms are possible again on Saturday.

### **Forecast Discussion**

Precip: Scattered storms are favored to continue through 9PM as the front passes through. Strong to severe storms will be favored, especially from 2PM to 5 PM, with gusty winds, a few tornadoes, and large hail as the primary hazards.