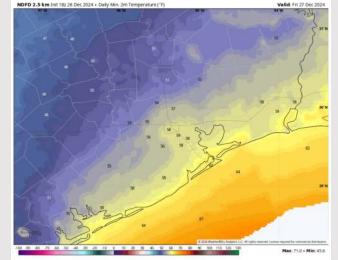

#### Low Temps FRI AM

Low Temps: N of Morgan's Point: Upper 50s F. S of Morgan's Point: Lower 60s F.

**Visibility:** Visibilities will be reduced under heavy downpours. Fog is favored early FRI AM. See visibility slide above.