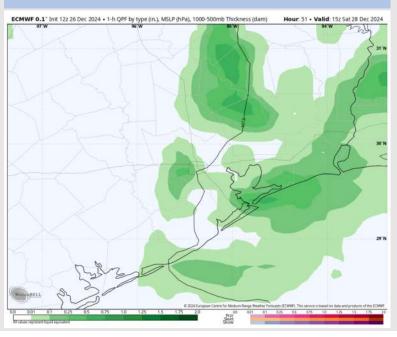

### Precip Image: 9 AM CT

### **Forecast Discussion**

Precip: Scattered showers and storms will be favored (40%) from 5AM – 7PM on Saturday. A few strong to severe storms with large hail, severe wind gusts, and tornadoes will be possible.

Wind: Winds will "wobble" out of the SE to SW for the entire day. N of Morgan's Point: Winds will be at 5 - 10 kts throughout the day. S of Morgan's Point: Winds will start at 5 – 10kts through 1PM before increasing to 11 – 17 kts for the remainder of Saturday. A few non-thunderstorm gusts of 20 – 25 kts will be possible from 11 AM – 7PM for all Stations.

**High Temps:** N of Morgan's Point: Upper 70s F. S of Morgan's Point: Lower 70s F.

Visibility: Visibility may be reduced under downpours Saturday AM. No fog concerns favored for Saturday PM at this time.