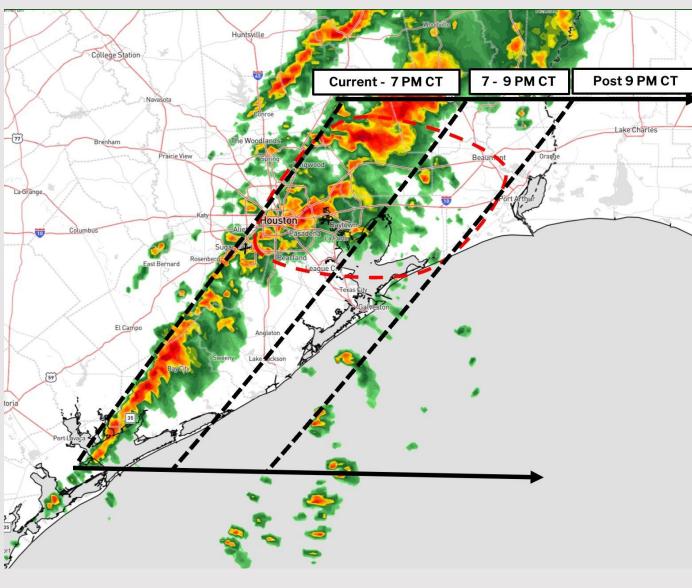

# **Severe Storms Update**

Wind gusts of 45 – 55 kts, large hail, and tornadoes are possible within this line.

Area in Red at greatest severe risk through 9 PM CT this evening.

The strongest storms are expected to pass after the end times listed in the graphic. (Houston Metro 7 PM, Galveston Bay 9 PM)

### **Forecast Discussion**

Precip: Scattered storms are favored to continue through 9PM as the front passes through. Strong to severe storms will be favored, especially from 2PM to 5 PM, with gusty winds, a few tornadoes, and large hail as the primary hazards.