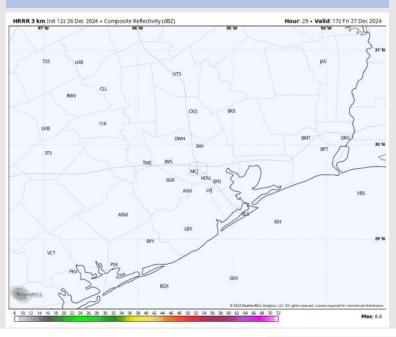

### Precip Image: 11 AM CT

High Temps Friday

### **Forecast Discussion**

Wind Speed

9 AM CT

**Precip:** Favoring dry conditions for all of Friday.

Wind: Winds will be out of the NW, becoming variable after 7 AM, before settling out of the SE after 4 PM. N of Morgan's Point: Winds will be at 3 – 7 kts throughout Friday. S of Morgan's Point: Winds will be at 4 - 9 kts through the day.