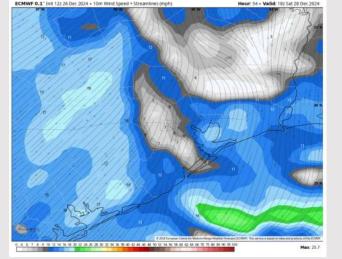

#### High Temps Saturday

**High Temps:** N of Morgan's Point: Upper 70s F. S of Morgan's Point: Lower 70s F.

Visibility: Visibility may be reduced under downpours Saturday AM. No fog concerns favored for Saturday PM at this time.