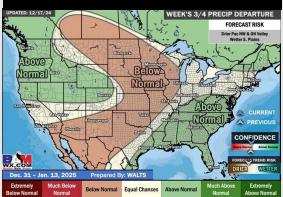

#### Next 7 Day Temperature Departure

**Next 7 Day Total Precipitation** 

**8-14 Day Temperature Departure** 

8-14 Day % of Average Precip.

#### 15-30 Day Temperature Departure

- Temps are expected to be much above normal for the week 1 timeframe. Rain chances continue through the weekend with rain tapering off by next week.
- Slightly below normal temperatures and near normal rainfall are expected for week2.
- > Near normal temperatures and above normal precipitation chances are expected for the weeks 3/4 timeframe.