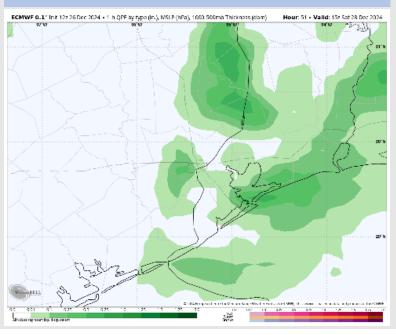

*Forecast Discussion**

Precip: Scattered showers and storms will be favored (40%) from 5AM – 7PM on Saturday. A few strong to severe storms with large hail, severe wind gusts, and tornadoes will be possible.

Wind: Winds will "wobble" out of the SE to SW for the entire day. N of Morgan's Point: Winds will be at 5 - 10 kts throughout the day. S of Morgan's Point: Winds will start at 5 - 10kts through 1PM before increasing to 11 - 17 kts for the remainder of Saturday. A few non-thunderstorm gusts of 20 - 25 kts will be possible from 11 AM - 7PM for all Stations.

High Temps: N of Morgan's Point: Upper 70s F. S of Morgan's Point: Lower 70s F.

Visibility: Visibility may be reduced under downpours Saturday AM. No fog concerns favored for Saturday PM at this time.

#### Precip Image: 9 AM CT



Wind Speed: 12 PM CT





High Temps Saturday

## Houston Pilots: 12/26/24





#### Next 7 Day Temperature Departure



**Next 7 Day Total Precipitation** 



**8-14 Day Temperature Departure** 



8-14 Day % of Average Precip.



#### 15-30 Day Temperature Departure







- Temps are expected to be much above normal for the week 1 timeframe. Rain chances continue through the weekend with rain tapering off by next week.
- Slightly below normal temperatures and near normal rainfall are expected for week2.
- > Near normal temperatures and above normal precipitation chances are expected for the weeks 3/4 timeframe.