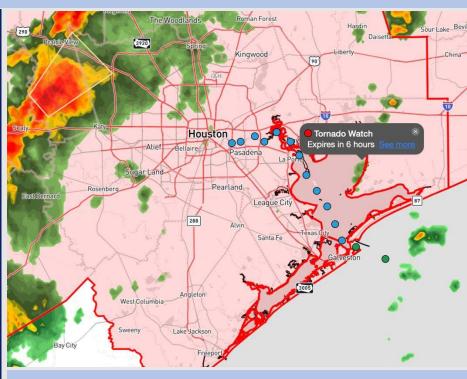

# **Weather Headlines**

- Strong to severe storms are expected to push through. Greatest severe risk exists through 5 PM, with scattered showers/storms continuing through 9PM.
- Patchy fog risks will be in play Friday AM.
  See visibility slide for more details.
- Strong to severe storms are possible again on Saturday.

### **Forecast Discussion**

Precip: Scattered storms are favored to continue through 9PM as the front passes through. Strong to severe storms will be favored, especially from 2PM to 5 PM, with gusty winds, a few tornadoes, and large hail as the primary hazards.