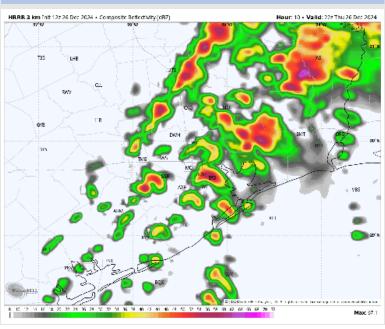

## **Severe Storms Update**

**Graphic shows timing** of strong to severe line of storms.

**Wind gusts of 40 – 50** kts, large hail, and tornadoes are possible within this line.

Additional development is possible along the coast.

**Strongest storms are** expected to pass after 4PM.

### **Forecast Discussion**

Precip: Scattered storms are favored to continue through 9PM as the front passes through. Strong to severe storms will be favored, especially from 2PM to 5 PM, with gusty winds, a few tornadoes, and large hail as the primary hazards.

#### Precip Image: 4 PM CT

Wind Speed: 4 PM CT

Low Temps FRI AM