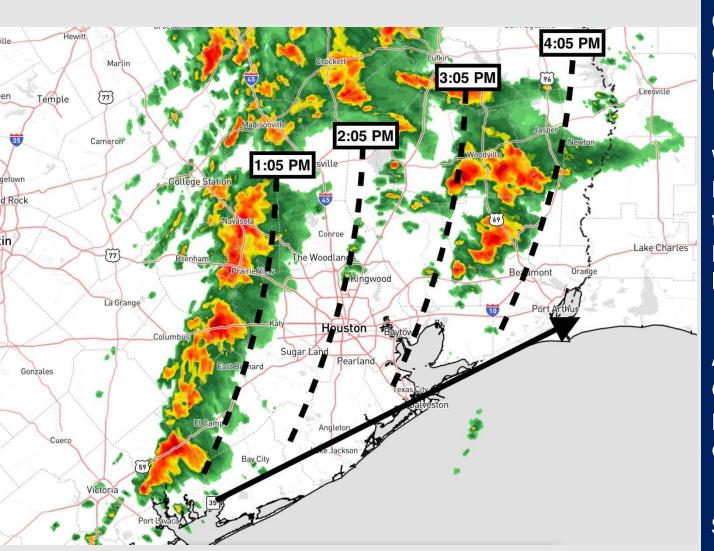

## **Severe Storms Update**

**Graphic shows timing** of strong to severe line of storms.

**Wind gusts of 40 – 50** kts, large hail, and tornadoes are possible within this line.

Additional development is possible along the coast.

**Strongest storms are** expected to pass after 4PM.

### **Forecast Discussion**

Precip: Scattered storms are favored to continue through 9PM as the front passes through. Strong to severe storms will be favored, especially from 2PM to 5 PM, with gusty winds, a few tornadoes, and large hail as the primary hazards.