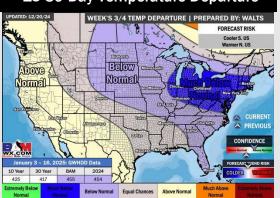

#### Next 7 Day Temperature Departure

**Next 7 Day Total Precipitation** 

**8-14 Day Temperature Departure** 

8-14 Day % of Average Precip.

#### 15-30 Day Temperature Departure

- Temps are expected to be much above normal for the week 1 timeframe. Rain chances continue through the weekend with rain tapering off by next week.
- Slightly below normal temperatures and near normal rainfall are expected for week2.
- > Near normal temperatures and above normal precipitation chances are expected for the weeks 3/4 timeframe.