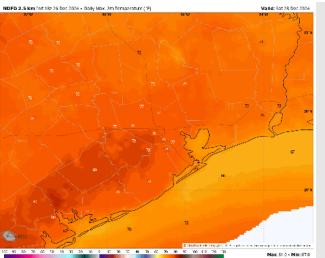

ecip: Scattered showers and storms will be favored (40%) from 5AM – 7PM on Saturday. A few strong to severe storms with large hail, severe wind gusts, and tornadoes will be possible.

Wind: Winds will "wobble" out of the SE to SW for the entire day. N of Morgan's Point: Winds will be at 5 - 10 kts throughout the day. S of Morgan's Point: Winds will start at 5 - 10kts through 1PM before increasing to 11 - 17 kts for the remainder of Saturday. A few non-thunderstorm gusts of 20 - 25 kts will be possible from 11 AM - 7PM for all Stations.

High Temps: N of Morgan's Point: Upper 70s F. S of Morgan's Point: Lower 70s F.

Visibility: Visibility may be reduced under downpours Saturday AM. No fog concerns favored for Saturday PM at this time.

#### Precip Image: 9 AM CT



Wind Speed: 12 PM CT





High Temps Saturday

## Houston Pilots: 12/26/24





#### Next 7 Day Temperature Departure



**Next 7 Day Total Precipitation** 



**8-14 Day Temperature Departure** 



8-14 Day % of Average Precip.



#### 15-30 Day Temperature Departure







- Temps are expected to be much above normal for the week 1 timeframe. Rain chances continue through the weekend with rain tapering off by next week.
- Slightly below normal temperatures and near normal rainfall are expected for week2.
- > Near normal temperatures and above normal precipitation chances are expected for the weeks 3/4 timeframe.