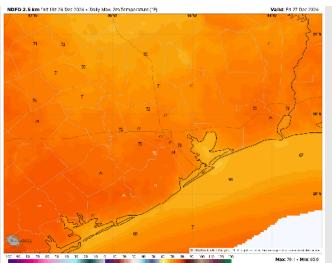

## Houston Pilots: SAT. 12/28/2024

High Temps: N of Morgan's Point: Upper 70s F. S of Morgan's Point: Lower 70s F.

Visibility: Visibility may be reduced under downpours Saturday AM. No fog concerns favored for Saturday PM at this time.

#### Precip Image: 9 AM CT

Wind Speed: 12 PM CT

High Temps Saturday