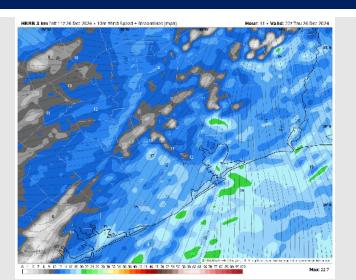

Wind: Winds direction will be out of the S/SE through ~8PM where winds are expected to shift out of the NW as the front passes through. N of Morgan's Point: Non-storm related winds will be at 5 – 10 kts, decreasing to 3 – 8 kts after 8PM. S of Morgan's Point: Winds will be at 11– 16 kts, decreasing to 5 – 10 kts after 9PM. A few strong to severe gusts of 35 - 50kts can't be ruled out through 5PM with the strongest storms.

#### Precip Image: 4 PM CT

Wind Speed: 4 PM CT

Low Temps FRI AM