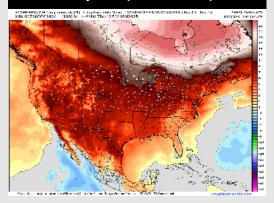

#### Next 7 Day Temperature Departure

**Next 7 Day Total Precipitation** 

**8-14 Day Temperature Departure** 

8-14 Day % of Average Precip.

#### 15-30 Day Temperature Departure

- Temps are expected to be much above normal for the week 1 timeframe. Rain chances continue through the weekend with rain tapering off by next week.
- Slightly below normal temperatures and near normal rainfall are expected for week2.
- > Near normal temperatures and above normal precipitation chances are expected for the weeks 3/4 timeframe.