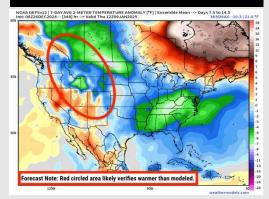

#### Next 7 Day Temperature Departure

**Next 7 Day Total Precipitation** 

**8-14 Day Temperature Departure** 

8-14 Day % of Average Precip.

#### 15-30 Day Temperature Departure

- Temps are expected to be much above normal for the week 1 timeframe. Rain chances continue through the weekend with rain tapering off by next week.
- Slightly below normal temperatures and near normal rainfall are expected for week2.
- > Near normal temperatures and above normal precipitation chances are expected for the weeks 3/4 timeframe.