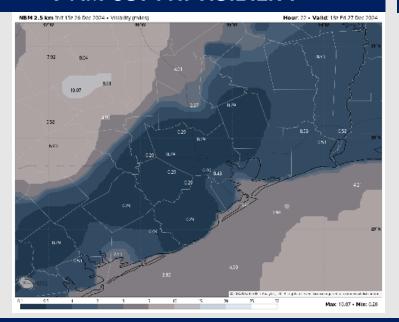

# **Houston Pilots Visibility Report**

#### 7 AM CST FRI VISIBILITY

### Confidence

- **TIMEFRAME THREAT DISCUSSED** 12 AM FRI - 10 AM FRI
  - Low-Medium

8AM.

➤ Visibilities of less than 2 miles will be favored, with localized visibilities of less than ½ mile to be possible, mainly for stations N of Morgan's point.

> Patchy fog will start develop by 12 AM FRI over Stations N. of Morgan's Point, gradually expanding to include all Stations. Greatest threat in terms of coverage will be from 3AM to

> Confidence is slightly lower in terms of how quickly fog will develop AND how quickly it can expand to include all stations.