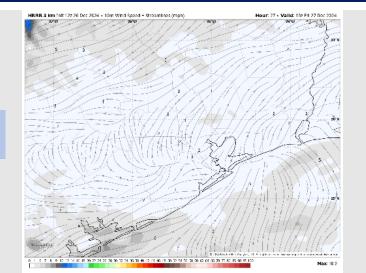

## Houston Pilots: FRI. 12/27/2024

### **Forecast Discussion**

**Precip:** Favoring dry conditions for all of Friday.

Wind: Winds will be out of the NW, becoming variable after 7 AM, before settling out of the SE after 4 PM. N of Morgan's Point: Winds will be at 3 – 7 kts throughout Friday. S of Morgan's Point: Winds will be at 4 - 9 kts through the day.

#### Precip Image: 11 AM CT

Wind Speed 9 AM CT

High Temps Friday