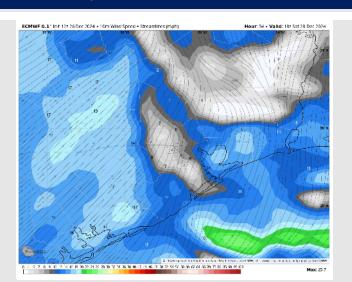

Precip: Scattered showers and storms will be favored (40%) from 5AM – 7PM on Saturday. A few strong to severe storms with large hail, severe wind gusts, and tornadoes will be possible.

Wind: Winds will "wobble" out of the SE to SW for the entire day. N of Morgan's Point: Winds will be at 5 - 10 kts throughout the day. S of Morgan's Point: Winds will start at 5 - 10kts through 1PM before increasing to 11 - 17 kts for the remainder of Saturday. A few non-thunderstorm gusts of 20 - 25 kts will be possible from 11 AM - 7PM for all Stations.

High Temps: N of Morgan's Point: Upper 70s F. S of Morgan's Point: Lower 70s F.

Visibility: Visibility may be reduced under downpours Saturday AM. No fog concerns favored for Saturday PM at this time.

#### Precip Image: 9 AM CT



Wind Speed: 12 PM CT





High Temps Saturday

## Houston Pilots: 12/26/24





#### Next 7 Day Temperature Departure



**Next 7 Day Total Precipitation** 



**8-14 Day Temperature Departure** 



8-14 Day % of Average Precip.



#### 15-30 Day Temperature Departure







- Temps are expected to be much above normal for the week 1 timeframe. Rain chances continue through the weekend with rain tapering off by next week.
- Slightly below normal temperatures and near normal rainfall are expected for week2.
- > Near normal temperatures and above normal precipitation chances are expected for the weeks 3/4 timeframe.