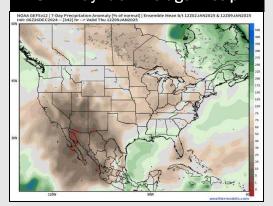

#### Next 7 Day Temperature Departure

**Next 7 Day Total Precipitation** 

**8-14 Day Temperature Departure** 

8-14 Day % of Average Precip.

#### 15-30 Day Temperature Departure

- Temps are expected to be much above normal for the week 1 timeframe. Rain chances continue through the weekend with rain tapering off by next week.
- Slightly below normal temperatures and near normal rainfall are expected for week2.
- > Near normal temperatures and above normal precipitation chances are expected for the weeks 3/4 timeframe.