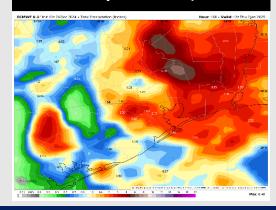

## **Severe Storms Update**

**Graphic shows timing** of strong to severe line of storms.

**Wind gusts of 40 – 50** kts, large hail, and tornadoes are possible within this line.

Additional development is possible along the coast.

**Strongest storms are** expected to pass after 4PM.

### **Forecast Discussion**

Precip: Scattered storms are favored to continue through 9PM as the front passes through. Strong to severe storms will be favored, especially from 2PM to 5 PM, with gusty winds, a few tornadoes, and large hail as the primary hazards.

Wind: Winds direction will be out of the S/SE through ~8PM where winds are expected to shift out of the NW as the front passes through. N of Morgan's Point: Non-storm related winds will be at 5 – 10 kts, decreasing to 3 – 8 kts after 8PM. S of Morgan's Point: Winds will be at 11– 16 kts, decreasing to 5 – 10 kts after 9PM. A few strong to severe gusts of 35 - 50kts can't be ruled out through 5PM with the strongest storms.