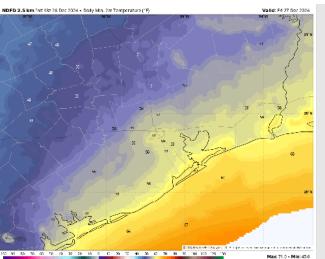

## Houston Pilots: FRI. 12/27/2024

High Temps: N of Morgan's Point: Mid 70s F. S of Morgan's Point: Upper 60s F to near 70 F.

Visibility: Patchy sea fog risks will need to be monitored during the AM. See visibility slide for additional info.

#### Precip Image: 11 AM CT

Wind Speed 9 AM CT

High Temps Friday