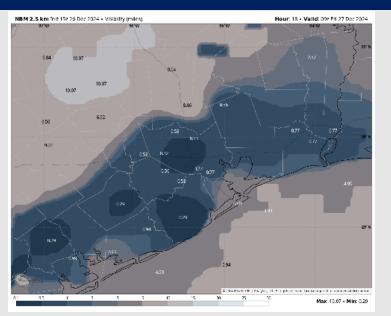

# **Houston Pilots Visibility Report**

#### 3 AM CST FRI VISIBILITY

### Confidence

- **TIMEFRAME THREAT DISCUSSED** 12 AM FRI - 10 AM FRI
  - Low-Medium

8AM.

➤ Visibilities of less than 2 miles will be favored, with localized visibilities of less than ½ mile to be possible, mainly for stations N of Morgan's point.

> Patchy fog will start develop by 12 AM FRI over Stations N. of Morgan's Point, gradually expanding to include all Stations. Greatest threat in terms of coverage will be from 3AM to

> Confidence is slightly lower in terms of how quickly fog will develop AND how quickly it can expand to include all stations.