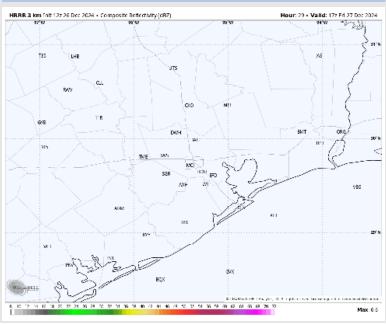

## Houston Pilots: FRI. 12/27/2024

### **Forecast Discussion**

**Precip:** Favoring dry conditions for all of Friday.

Wind: Winds will be out of the NW, becoming variable after 7 AM, before settling out of the SE after 4 PM. N of Morgan's Point: Winds will be at 3 – 7 kts throughout Friday. S of Morgan's Point: Winds will be at 4 - 9 kts through the day.