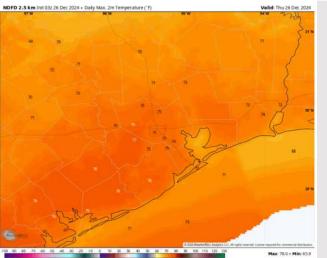

#### Precip Image: 2 PM CT

Wind Speed: 2 PM CT

High Temps Today

High Temps: N of Morgan's Point: Upper 70s F. S of Morgan's Point: Upper 60s – Near 70 F.

Visibility: Localized risks for fog in the AM can't be ruled out, although confidence is lower on timing due to presence of scattered downpours.