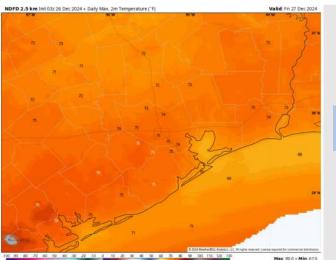

# Houston Pilots: FRI. 12/27/2024

## **Forecast Discussion**

**Precip:** Favoring dry conditions for all of Friday.

Wind: Winds will be out of the NW throughout the AM into early afternoon, becoming more variable after 2 PM. N of Morgan's Point: Winds will be at 3 – 7 kts throughout Friday. S of Morgan's Point: Winds will start at 9 - 14 kts through Friday before calming to 3 - 7 kts after 2PM.

High Temps: N of Morgan's Point: Mid 70 F. S of Morgan's Point: Upper 60s F.

Visibility: Patchy sea fog risks will need to be monitored during the AM. See visibility slide for additional info.

#### Precip Image: 1 PM CT

Wind Speed 1 PM CT

High Temps Friday