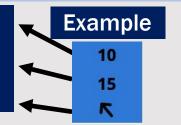

#### **Forecast Confidence**

Above Below Normal

**Sustained wind 10 Knots** 

**Gusts 15 Knots** 

Wind from the SE

| Wind                                 | Wed<br>12 am | Wed<br>1 am | Wed<br>2 am | Wed<br>3 am | Wed<br>4 am | Wed<br>5 am | Wed<br>6 am | Wed<br>7 am | Wed<br>8 am | Wed<br>9 am | Wed<br>10 am | Wed<br>11 am | Wed<br>12 pm | Wed<br>1 pm | Wed<br>2 pm | Wed<br>3 pm | Wed<br>4 pm | Wed<br>5 pm | Wed<br>6 pm | Wed<br>7 pm | Wed<br>8 pm | Wed<br>9 pm | Wed<br>10 pm | Wed<br>11 pm |
|--------------------------------------|--------------|-------------|-------------|-------------|-------------|-------------|-------------|-------------|-------------|-------------|--------------|--------------|--------------|-------------|-------------|-------------|-------------|-------------|-------------|-------------|-------------|-------------|--------------|--------------|
| Houston Pilots N - 610 Bridge        | 7            | 6           | 6           | 6           | 6           | 6           | 5           | 5           | 5           | 5           | 5            | 6            | 6            | 6           | 6           | 6           | 5           | 5           | 5           | 3           | 3           | 3           | 3            | 3            |
|                                      | 15           | 15          | 14          | 13          | 12          | 12          | 10          | 10          | 10          | 10          | 10           | 10           | 13           | 13          | 12          | 10          | 10          | 9           | 8           | 8           | 7           | 7           | 8            | 8            |
|                                      | K            |             | +           | K           | 7           | K           | K           | K           | K           | Γ.          | K            | ~            | 1            | 1           | 7           | 7           | 7           | 7           | +           | K           | +           | <b>←</b>    | K            | *            |
| Houston Pilots M - Kinder 1          | 7            | 6           | 6           | 6           | 6           | 6           | 5           | 5           | 5           | 5           | 5            | 6            | 6            | 6           | 6           | 6           | 6           | 5           | 5           | 3           | 3 -         | 3           | 3            | 3            |
|                                      | 15           | 15          | 14          | 13<br>12    | 12          | 12<br>K     | 10          | 10<br>K     | 10<br>K     | 10          | 10<br>K      | 12           | 13           | 13          | 12          | 10          | 12          | 9           | 8 ←         | 8           | 7           | 7           | 8            | 8            |
| Houston Pilots L - Greens Bayou      | 7            | 6           | 6           | 6           | 6           | 6           | 5           | 5           | 5           | 5           | 6            | 6            | 6            | 6           | 6           | 6           | 6           | 6           | 5           | 3           | 3           | 3           | 3            | 3            |
|                                      | 15           | 15          | 14          | 13          | 12          | 12          | 10          | 10          | 10          | 10          | 10           | 12           | 13           | 13          | 12          | 12          | 12          | 10          | 8           | 8           | 7           | 7           | 8            | 8            |
|                                      | K            | K           | K           | K           | 7           | 4           | +           | K           | K           | K           | K            | ~            | 7            | 1           | 7           | 7           | 7           | 7           | +           | K           | +           | *           | K            | *            |
| Houston Pilots K - Shell Crude       | 7            | 6           | 6           | 6           | 6           | 6           | 5           | 5           | 5           | 5           | 6            | 6            | 6            | 6           | 6           | 6           | 6           | 6           | 5           | 3           | 3           | 3           | 3            | 3            |
|                                      | 15           | 15          | 14          | 13          | 12          | 12          | 10          | 10          | 10          | 10          | 10           | 12           | 13           | 13          | 12          | 12          | 12          | 10          | 8           | 8           | 7           | 7           | 8            | 8            |
|                                      | K            | K           | K           | 4           | 7           | 1           | +           | K           | K           | K           | K            | ~            | 1            | 1           | 1           | 7           | 1           | 7           | K           | +           | +           | K           | K            | *            |
| Houston Pilots J - Lynchburg Ferries | 7            | 6           | 6           | 6           | 6           | 6           | 5           | 5           | 5           | 5           | 6            | 6            | 6            | 6           | 6           | 6           | 6           | 6           | 5           | 3           | 3           | 3           | 3            | 3            |
|                                      | 15           | 14          | 14<br>K     | 13<br>E     | 12          | 12<br>4     | 10          | 10<br>K     | 10<br>K     | 10<br>K     | 10<br>K      | 12           | 13           | 13          | 12          | 12          | 12          | 10          | 9           | 8           | 7           | ,<br>K      | 7<br>K       | 7<br>K       |
| Houston Pilots I - Exxon 3           | 10           | 10          | 9           | 9           | 8           | 8           | 8           | 8           | 8           | 8           | 7            | 7            | 7            | 8           | 8           | 7           | 7           | 7           | 6           | 6           | 6           | 6           | 6            | 6            |
|                                      | 16           | 15          | 15          | 15          | 14          | 14          | 13          | 13          | 12          | 12          | 12           | 12           | 13           | 14          | 14          | 13          | 13          | 12          | 10          | 9           | 9           | 9           | 9            | 9            |
|                                      | K            | K           | K           | +           | K           | K           | *           | *           | K           | *           | K            | K            | K            | 7           | 1           | 1           | 4           | K           | K           | K           | K           | K           | K            | K            |
| Houston Pilots H - Morgans Point     | 10           | 10          | 9           | 9           | 8           | 8           | 8           | 8           | 8           | 7           | 7            | 7            | 7            | 8           | 7           | 7           | 7           | 7           | 6           | 6           | 6           | 6           | 6            | 6            |
|                                      | 16           | 15          | 15          | 14          | 14          | 13          | 13          | 13          | 12          | 12          | 12           | 12           | 13           | 14          | 13          | 13          | 13          | 12          | 10          | 9           | 9           | 9           | 9            | 9            |
|                                      | _            | K           | -           | K           | 1           | 4           | +           | +           | K           | K           | K            | K            | ~            | 1           | 1           | 1           | 7           | K           | K           | K           | K           | K           | K            | K            |
|                                      | 13           | 10          | 10          | 10          | 10          | 10          | 10          | 9           | 9           | 8           | 8            | 8            | 8            | 8           | 7           | 7           | 7           | 7           | 7           | 6           | 6           | 6           | 7            | 7            |
| Houston Pilots G - 75/76             | 17           | 16          | 15          | 15          | 15          | 15<br>J     | 14          | 14          | 14          | 13          | 13           | 13           | 13           | 14          | 13          | 13          | 13          | 12          | 10          | 10          | 9           | 9           | 10           | 10           |
|                                      | 12           | 10          | 10          | 10          | 10          | 9           | 9           | 9           | K           | +           | 8            | K            |              | 7           | 7           | 6           | 7           | K           | K           | K           | K           | 6           | 6            | 7            |
| Houston Pilots F - 63/64             | 17           | 16          | 15          | 15          | 15          | 15          | 14          | 14          | 9<br>14     | 13          | 13           | 13           | 13           | 14          | 13          | 13          | 13          | 7<br>12     | 10          | 6           | 6           | 9           | 10           | 10           |
| 1104510111110151 05/04               | K            | K           | K           | K           | 1           | ¥           | K           | +           | 4           | K           | £            | K            | K            | 7           | ~           | 7           | K           | K           | K           | ř.          | ĸ           | ĸ           | *            | ~            |
|                                      | 12           | 10          | 10          | 10          | 10          | 9           | 9           | 9           | 8           | 8           | 8            | 8            | 8            | 8           | 7           | 6           | 6           | 6           | 6           | 6           | 6           | 6           | 6            | 6            |
| Houston Pilots E - 51/52             | 17           | 15          | 15          | 15          | 15          | 15          | 14          | 14          | 14          | 13          | 13           | 14           | 13           | 14          | 13          | 13          | 13          | 12          | 10          | 9           | 9           | 9           | 9            | 10           |
|                                      | K            | ĸ           | -           | K           | +           | ¥           | K           | K           | K           | K           | K            | K            | ~            | ~           | ~           | _           | K           | K           | K           | K           | K           | K           | K            | 4            |
|                                      | 12           | 10          | 10          | 10          | 10          | 9           | 9           | 9           | 8           | 8           | 8            | 8            | 8            | 8           | 7           | 7           | 7           | 6           | 6           | 6           | 6           | 6           | 6            | 6            |
| Houston Pilots D - 37/38             | 17           | 16          | 15          | 15          | 15          | 15          | 14          | 14          | 14          | 13          | 13           | 14           | 13           | 14          | 13          | 13          | 13          | 12          | 9           | 9           | 9           | 9           | 9            | 10           |
|                                      | K            | - 5         | K           | K           | •           | ¥           | V           | ×           | ~           | K           | K            | K            | ~            | 7           | ~           | K           |             | K           | K           | K           | K           | K           | +            | +            |
| Houston Pilots C - 25/26             | 10           | 10          | 10          | 9           | 9           | 9           | 9           | 8           | 8           | 8           | 8            | 8            | 8            | 8           | 8           | 7           | 7           | 6           | 6           | 6           | 6           | 6           | 6            | 6            |
| Houston Phots C - 25/26              | 17           | 16          | 15<br>K     | 15<br>K     | 15          | 15<br>-Z    | 14          | 14          | 14          | 14<br>K     | 13<br>K      | 14           | 14           | 14          | 13          | 13          | 13          | 12<br>K     | 10<br>K     | 9           | 9<br>K      | 9<br>K      | 9            | 10           |
|                                      | 10           | 9           | 9           | 8           | 8           | 8           | 8           | 8           | 8           | 8           | 8            | 8            | 8            | 8           | 8           | 8           | 7           | 6           | 6           | 6           | 6           | 6           | 6            | 6            |
| Houston Pilots B - 11/12             | 17           | 16          | 15          | 15          | 15          | 15          | 14          | 14          | 14          | 14          | 14           | 14           | 13           | 14          | 13          | 13          | 12          | 10          | 10          | 9           | 9           | 9           | 10           | 10           |
| CONTRACTOR CONTRACTOR                | K            | K           | K           | K           | *           | 1           | Ţ           | 1           | ÷           | K           | K            | K            | 7            | 7           | *           | 7           | ~           | K           | K           | Ŕ           | Ŕ           | ĸ           | K            | *            |
|                                      | 13           | 12          | 12          | 10          | 10          | 10          | 10          | 10          | 10          | 10          | 9            | 9            | 9            | 8           | 8           | 8           | 7           | 7           | 7           | 7           | 7           | 7           | 7            | 8            |
| Houston Pilots A - 1 & 2 Bravo       | 20           | 18          | 17          | 16          | 17          | 16          | 16          | 15          | 15          | 15          | 15           | 15           | 14           | 15          | 14          | 13          | 13          | 12          | 12          | 10          | 10          | 10          | 12           | 12           |
|                                      | K            | F.          | K           | R.          | R.          | 4           | K           | 4           | 4           |             | K            | K            | ~            | K           | 1           | 7           | ~           | +           | 4           | +           | +           | K           | +            | +            |