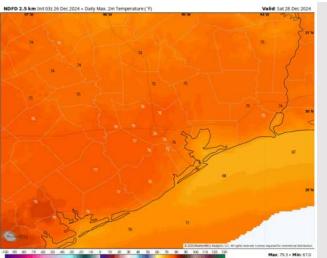

# Houston Pilots: SAT. 12/28/2024

High Temps: N of Morgan's Point: Mid 70s F. S of Morgan's Point: Upper 60s – Near 70 F.

Visibility: Visibility may be reduced to 2-4 miles under downpours Saturday AM. No fog concerns favored for Saturday PM at this time.

#### Precip Image: 7 AM CT

Wind Speed: 3 PM CT

High Temps Saturday