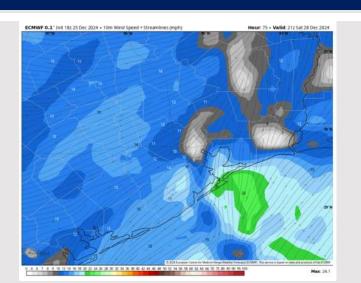

# Houston Pilots: SAT. 12/28/2024

## **Forecast Discussion**

**Precip:** A few scattered showers and downpours will be favored (40%) from 5AM – 5PM on Saturday.

Wind: Winds will "wobble" out of the SE to SW for the entire day. N of Morgan's Point: Winds will be at 5 - 10 kts throughout the day. S of Morgan's Point: Winds will start at 5 - 10kts through 1PM before increasing to 11 - 17 kts for the remainder of Saturday.

#### Precip Image: 7 AM CT

Wind Speed: 3 PM CT

High Temps Saturday