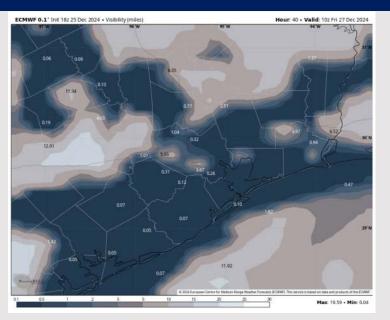

# **Houston Pilots Visibility Report**

#### **8 AM CST THU VISIBILITY**

## Confidence

- Isolated pockets of fog will be possible for all stations. Confidence is below normal low on the exact timing of when fog (if any) will develop.
- > Visibilities of less than 2 miles will be possible in isolated fashion.
- The greatest timeframe of risk is going to be between 7 10 AM Thursday. Isolated sea fog risks will also be accompanied by downpours, making this a lower threat overall.
- Any fog that develops should burn off by 1PM THU at the latest for all stations.