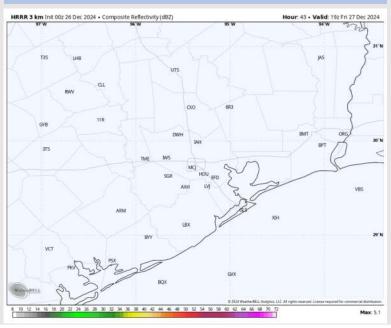

#### Precip Image: 1 PM CT

Wind Speed 1 PM CT

High Temps Friday

## **Forecast Discussion**

**Precip:** Favoring dry conditions for all of Friday.

Wind: Winds will be out of the NW throughout the AM into early afternoon, becoming more variable after 2 PM. N of Morgan's Point: Winds will be at 3 – 7 kts throughout Friday. S of Morgan's Point: Winds will start at 9 - 14 kts through Friday before calming to 3 - 7 kts after 2PM.