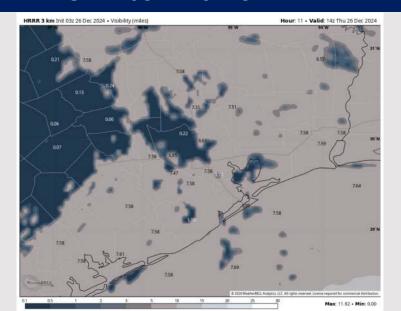

ecast Package**

Updated: 11:30 PM CT

Wednesday, December 25, 2024

#### Forecaster: John Kemper

## **Weather Headlines**

- Scattered storm risks will push across all stations with strong/severe risks from 12PM – 9PM today. Best potential for severe winds / tornadoes will begin after 3PM.
- Isolated to patchy fog risks will be in play this AM through Friday AM. See visibility graphics for more details.



**Current Radar: 10:50 PM CT** 



As always, please do not hesitate to reach out to us with any forecast questions at (317)-560-8122. Press 1 for forecast questions.

You can also access real-time forecast updates and 24/7 meteorological chat assistance on your Clarity app. Click here for login assistance.

# **Houston Pilots Visibility Report**





#### **8 AM CST THU VISIBILITY**



#### 12 PM CST THU VISIBILITY



## Confidence



- Isolated pockets of fog will be possible for all stations. Confidence is below normal low on the exact timing of when fog (if any) will develop.
- > Visibilities of less than 2 miles will be possible in isolated fashion.
- The greatest timeframe of risk is going to be between 7 10 AM Thursday. Isolated sea fog risks will also be accompanied by downpours, making this a lower threat overall.
- Any fog that develops should burn off by 1PM THU at the latest for all stations.

# TIMEFRAME THREAT DISCUSSED 4AM to 1 PM THU Low

# **Houston Pilots Visibility Report**





#### 4 AM CST FRI VISIBILITY



#### 9 AM CST FRI VISIBILITY



## Confidence



- TIMEFRAME DISCUSSED
- 2 AM FRI 11 AM FRI

Low-Medium

**THREAT** 

- ➤ Patchy fog will be fa