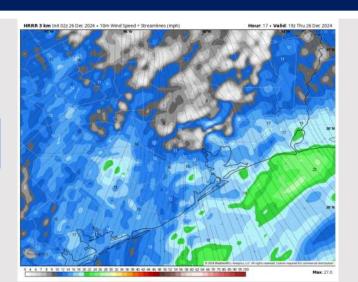

#### Precip Image: 2 PM CT

Wind Speed: 2 PM CT

High Temps Today

Wind: Winds direction will be out of the ESE / SSE for the entire day. N of Morgan's Point: Winds will be at 4 – 9 kts throughout today. S of Morgan's Point: Winds will be at 4 – 9 kts through 10 AM, increasing to 9–14 kts for the rest of the day. A few strong to severe gusts of 35 - 50kts can't be ruled out from storms from 12PM – 9PM, with greatest potential from 3PM-9PM.