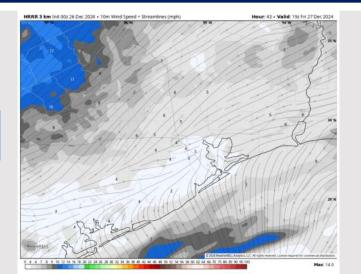

#### Precip Image: 1 PM CT

Wind Speed 1 PM CT

High Temps Friday

## **Forecast Discussion**

**Precip:** Favoring dry conditions for all of Friday.

Wind: Winds will be out of the NW throughout the AM into early afternoon, becoming more variable after 2 PM. N of Morgan's Point: Winds will be at 3 – 7 kts throughout Friday. S of Morgan's Point: Winds will start at 9 - 14 kts through Friday before calming to 3 - 7 kts after 2PM.