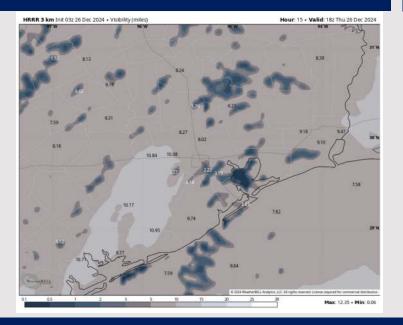

M CT

Wednesday, December 25, 2024

#### Forecaster: John Kemper

## **Weather Headlines**

- Scattered storm risks will push across all stations with strong/severe risks from 12PM – 9PM today. Best potential for severe winds / tornadoes will begin after 3PM.
- Isolated to patchy fog risks will be in play this AM through Friday AM. See visibility graphics for more details.



**Current Radar: 10:50 PM CT** 



As always, please do not hesitate to reach out to us with any forecast questions at (317)-560-8122. Press 1 for forecast questions.

You can also access real-time forecast updates and 24/7 meteorological chat assistance on your Clarity app. Click here for login assistance.

# **Houston Pilots Visibility Report**





#### **8 AM CST THU VISIBILITY**



#### 12 PM CST THU VISIBILITY



## Confidence



- Isolated pockets of fog will be possible for all stations. Confidence is below normal low on the exact timing of when fog (if any) will develop.
- > Visibilities of less than 2 miles will be possible in isolated fashion.
- The greatest timeframe of risk is going to be between 7 10 AM Thursday. Isolated sea fog risks will also be accompanied by downpours, making this a lower threat overall.
- Any fog that develops should burn off by 1PM THU at the latest for all stations.

# TIMEFRAME THREAT DISCUSSED 4AM to 1 PM THU Low

# **Houston Pilots Visibility Report**





#### 4 AM CST FRI VISIBILITY



#### 9 AM CST FRI VISIBILITY



## Confidence



- TIMEFRAME DISCUSSED
- 2 AM FRI 11 AM FRI

Low-Medium

**THREAT** 

- ➤ Patchy fog will be favored for all stations, with best