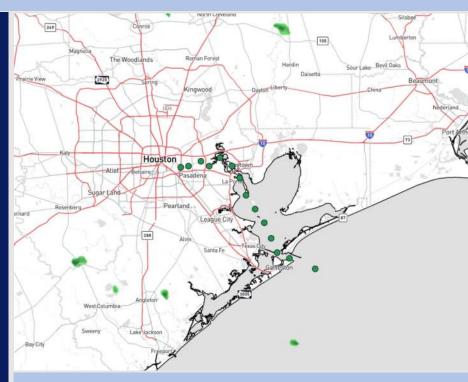

**Current Radar: 10:50 PM CT** 

As always, please do not hesitate to reach out to us with any forecast questions at (317)-560-8122. Press 1 for forecast questions.

You can also access real-time forecast updates and 24/7 meteorological chat assistance on your Clarity app. Click here for login assistance.