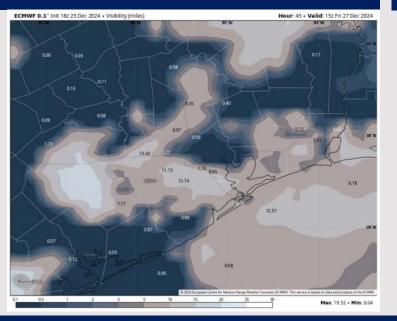

# **Houston Pilots Visibility Report**

#### 9 AM CST FRI VISIBILITY

## Confidence

- TIMEFRAME DISCUSSED
- 2 AM FRI 11 AM FRI

Low-Medium

**THREAT** 

- ➤ Patchy fog will be favored for all stations, with best potential from 3AM 9AM. By 11AM, fog will gradually begin to break up and dissipate.
- ➤ Visibilities of less than 2 miles will be favored, with localized visibilities of less than ½ mile to be possible, mainly for stations N of Morgan's point.
- ➤ Confidence is slightly lower in terms of how quickly fog will develop AND how quickly it can expand to include all stations.