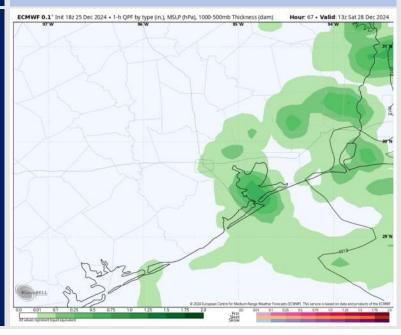

# Houston Pilots: SAT. 12/28/2024

## **Forecast Discussion**

**Precip:** A few scattered showers and downpours will be favored (40%) from 5AM – 5PM on Saturday.

Wind: Winds will "wobble" out of the SE to SW for the entire day. N of Morgan's Point: Winds will be at 5 - 10 kts throughout the day. S of Morgan's Point: Winds will start at 5 - 10kts through 1PM before increasing to 11 - 17 kts for the remainder of Saturday.

#### Precip Image: 7 AM CT

Wind Speed: 3 PM CT

High Temps Saturday