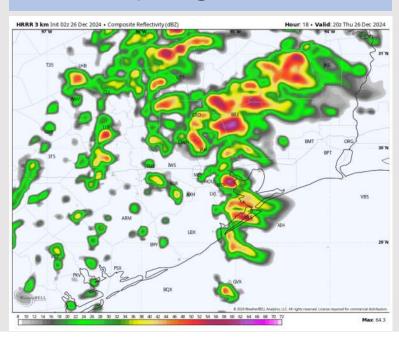

**Current Radar: 10:50 PM CT** 

As always, please do not hesitate to reach out to us with any forecast questions at (317)-560-8122. Press 1 for forecast questions.

You can also access real-time forecast updates and 24/7 meteorological chat assistance on your Clarity app. Click here for login assistance.

### **Forecast Discussion**

Precip: Isolated (20%) showers in play for all Stations between 3 AM and 12 PM. From 12PM – 6PM, expect scattered storms to be in play (60%), with widespread storms favored from 6PM – 9PM as the front works through. Strong to severe storms will be favored, especially from 3PM – 9PM, with gusty winds, a few tornadoes, and large hail as the primary hazards.

Wind: Winds direction will be out of the ESE / SSE for the entire day. N of Morgan's Point: Winds will be at 4 – 9 kts throughout today. S of Morgan's Point: Winds will be at 4 – 9 kts through 10 AM, increasing to 9–14 kts for the rest of the day. A few strong to severe gusts of 35 - 50kts can't be ruled out from storms from 12PM – 9PM, with greatest potential from 3PM-9PM.