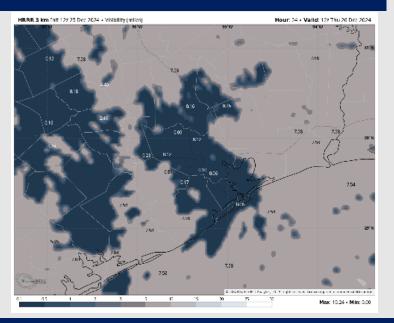

#### **6 AM CST THU VISIBILITY**

### Confidence

- Isolated sea fog will be possible for all Stations as southeasterly winds briefly strengthen for the Thursday AM hours – early Thursday afternoon. Confidence is low on exact timing.
  - The greatest timeframe of risk is going to be between 5 10 AM Thursday. Isolated sea fog risks will also be accompanied by downpours, making this a lower threat overall.
- Any fog that develops should exit by 1PM THU at the latest for all stations.