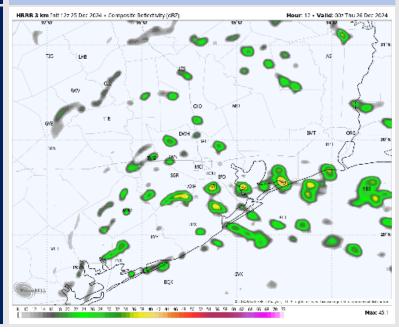

Current Radar: 12:50 PM CT

As always, please do not hesitate to reach out to us with any forecast questions at (317)-560-8122. Press 1 for forecast questions.

You can also access real-time forecast updates and 24/7 meteorological chat assistance on your Clarity app. Click here for login assistance.

### **Weather Headlines**

- Scattered showers continue through the rest of today, becoming more widespread by THU afternoon.
- Wind gusts in storms THU may reach 30 35 kts.
- Watching for sea fog risks THU AM. See visibility slide below!