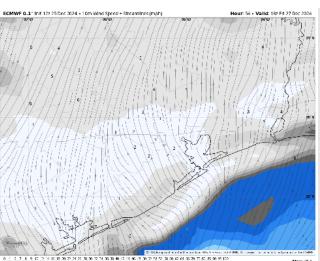

ing due to presence of scattered downpours.

#### Precip Image: 1 PM CT



Wind Speed: 10 AM CT





High Temps Thursday

## Houston Pilots: FRI. 12/27/2024





### **Forecast Discussion**

**Precip:** Favoring dry conditions through the day as rain stays off to the east.

Wind: Winds will be out of the S/SE throughout the day, becoming variable at times. N of Morgan's Point: Winds will be at 2 - 7 kts throughout Friday. S of Morgan's Point: Winds will be at 3 – 8 kts, increasing to 5 - 10 kts after 6 PM.

High Temps: N of Morgan's Point: Mid to upper 70s F. S of Morgan's Point: Upper 60s F to near 70 F.

Visibility: Patchy sea fog risks will need to be monitored during the AM, although confidence is lower on exact timing due to uncertainty on when the front will pass over all stations.



### Precip Image: 5 PM CT







**High Temps Friday** 

# **Houston Pilots: 12/25/24**





#### **Next 7 Day Temperature Departure**



**Next 7 Day Total Precipitation** 



8-14 Day Temperature Departure



8-14 Day % of Average Precip.



### 15-30 Day Temperature Departure







- Temps are expected to be much above normal for the week 1 timeframe. Expecting rain chances to continue through the week.
- Near to slightly below normal temperatures and below normal rainfall are expected for week 2.
- Near normal temperatures and above normal precipitation chances are expected for the weeks 3/4 timeframe.