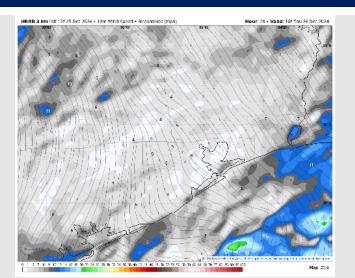

coverage slightly increases and becomes widely scattered (60%) through 10PM. A few strong to severe storms with gusty winds will be possible.

Wind: Winds direction will 'wobble' throughout the day, with a general tendency to be out of the S/SE. N of Morgan's Point: Winds will be at 4 – 9 kts throughout the day Thursday. S of Morgan's Point: Winds will be at 4 – 9 kts through 1 PM, increasing to 8–13 kts for the rest of the day. A few stronger gusts of 30 - 40kts + can't be ruled out from storms from 12PM – 6PM.

High Temps: N of Morgan's Point: Mid 70s F. S of Morgan's Point: Upper 60s – Near 70 F.

Visibility: Risks for sea fog in the AM can't be ruled out, although confidence is lower on timing due to presence of scattered downpours.

#### Precip Image: 1 PM CT



Wind Speed: 10 AM CT





High Temps Thursday

## Houston Pilots: FRI. 12/27/2024





### **Forecast Discussion**

**Precip:** Favoring dry conditions through the day as rain stays off to the east.

Wind: Winds will be out of the S/SE throughout the day, becoming variable at times. N of Morgan's Point: Winds will be at 2 - 7 kts throughout Friday. S of Morgan's Point: Winds will be at 3 – 8 kts, increasing to 5 - 10 kts after 6 PM.

High Temps: N of Morgan's Point: Mid to upper 70s F. S of Morgan's Point: Upper 60s F to near 70 F.

Visibility: Patchy sea fog risks will need to be monitored during the AM, although confidence is lower on exact timing due to uncertainty on when the front will pass over all stations.



### Precip Image: 5 PM CT







**High Temps Friday** 

# **Houston Pilots: 12/25/24**





##