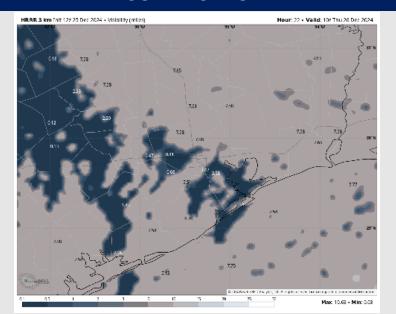

#### **4 AM CST THU VISIBILITY**

### Confidence

- Isolated sea fog will be possible for all Stations as southeasterly winds briefly strengthen for the Thursday AM hours – early Thursday afternoon. Confidence is low on exact timing.
  - The greatest timeframe of risk is going to be between 5 10 AM Thursday. Isolated sea fog risks will also be accompanied by downpours, making this a lower threat overall.
- Any fog that develops should exit by 1PM THU at the latest for all stations.