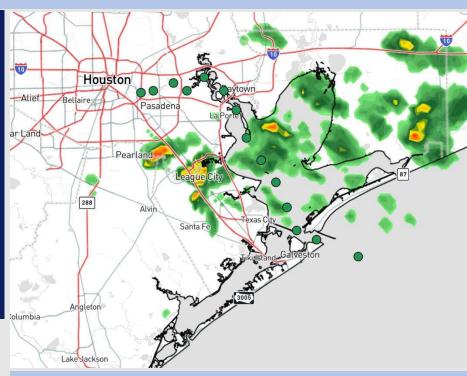

Current Radar: 12:50 PM CT

As always, please do not hesitate to reach out to us with any forecast questions at (317)-560-8122. Press 1 for forecast questions.

You can also access real-time forecast updates and 24/7 meteorological chat assistance on your Clarity app. Click here for login assistance.