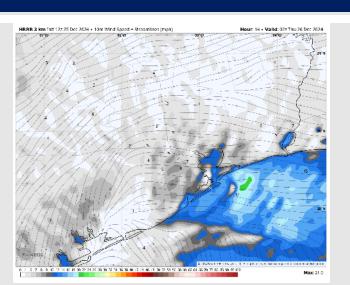

### **Weather Headlines**

- Scattered showers continue through the rest of today, becoming more widespread by THU afternoon.
- Wind gusts in storms THU may reach 30 35 kts.
- Watching for sea fog risks THU AM. See visibility slide below!