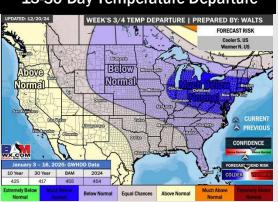

#### **Forecast Confidence**

Above Below Normal Normal

### Forecast Confidence

Above Below Normal Normal

### **Forecast Confidence**

| Above  | $\forall$ | Below  |
|--------|-----------|--------|
| Normal |           | Normal |

| Visibility                           | Wed<br>2 pm | Wed<br>3 pm | Wed<br>4 pm | Wed<br>5 pm | Wed<br>6 pm | Wed<br>7 pm | Wed<br>8 pm | Wed<br>9 pm | Wed<br>10 pm | Wed<br>11 pm | Thu<br>12 am | Thu<br>1 am | Thu<br>2 am | Thu<br>3 am | Thu<br>4 am | Thu<br>5 am | Thu<br>6 am | Thu<br>7 am | Thu<br>8 am | Thu<br>9 am | Thu<br>10 am | Thu<br>11 am | Thu<br>12 pm | Thu<br>1 pm |
|--------------------------------------|-------------|-------------|-------------|-------------|-------------|-------------|-------------|-------------|--------------|--------------|--------------|-------------|-------------|-------------|-------------|-------------|-------------|-------------|-------------|-------------|--------------|--------------|--------------|-------------|
| Houston Pilots N - 610 Bridge        | 10          | 10          | 10          | 10          | 10          | 10          | 10          | 9           | 9            | 6.9          | 6.9          | 6.9         | 0.5         | 1.1         | 0.8         | 0.8         | 0.5         | 0.5         | 0.5         | 0.5         | 2.5          | 3.9          | 4.9          | 5.9         |
| Houston Pilots M - Kinder 1          | 10          | 10          | 10          | 10          | 10          | 10          | 10          | 9           | 9            | 6.9          | 6.9          | 6.9         | 2           | 1.1         | 0.8         | 0.8         | 0.5         | 0.5         | 0.5         | 0.5         | 2.5          | 3.9          | 4.9          | 5.9         |
| Houston Pilots L - Greens Bayou      | 10          | 10          | 10          | 10          | 10          | 10          | 10          | 9           | 9            | 6.9          | 6.9          | 6.9         | 2           | 1.1         | 0.8         | 0.8         | 0.5         | 0.5         | 0.5         | 0.5         | 2.9          | 3.9          | 4.9          | 5.9         |
| Houston Pilots K - Shell Crude       | 10          | 10          | 10          | 10          | 10          | 10          | 10          | 9           | 9            | 7.9          | 6.9          | 6.9         | 2           | 1.1         | 0.8         | 0.8         | 0.5         | 0.5         | 0.5         | 0.5         | 2.9          | 3.9          | 4.9          | 5.9         |
| Houston Pilots J - Lynchburg Ferries | 10          | 10          | 10          | 10          | 10          | 10          | 10          | 9           | 9            | 6.9          | 6.9          | 6.9         | 4.9         | 3.9         | 2.9         | 2.9         | 2.9         | 2.9         | 1.6         | 1.6         | 2.9          | 3.9          | 4.9          | 5.9         |
| Houston Pilots I - Exxon 3           | 10          | 10          | 10          | 10          | 10          | 10          | 10          | 9           | 9            | 7.9          | 6.9          | 6.9         | 4.9         | 3.9         | 2.9         | 2.9         | 2.9         | 2.9         | 1.6         | 1.6         | 3.9          | 4.9          | 4.9          | 5.9         |
| Houston Pilots H - Morgans Point     | 10          | 10          | 10          | 10          | 10          | 10          | 10          | 9           | 9            | 6.9          | 6.9          | 6.9         | 4.9         | 3.9         | 2.9         | 2.9         | 2.9         | 2.9         | 1.6         | 1.6         | 3.9          | 4.9          | 4.9          | 5.9         |
| Houston Pilots G - 75/76             | 10          | 10          | 10          | 10          | 10          | 10          | 10          | 9           | 6.9          | 6.9          | 6.9          | 4.9         | 2.9         | 2           | 1.6         | 1.6         | 1.6         | 1.6         | 2           | 2           | 2.9          | 4.9          | 4.9          | 0.1         |
| Houston Pilots F - 63/64             | 10          | 10          | 10          | 10          | 10          | 10          | 10          | 9           | 6.9          | 6.9          | 6.9          | 4.9         | 2.9         | 2           | 1.6         | 1.6         | 1.6         | 2           | 2           | 2           | 2.9          | 4.9          | 4.9          | 0.1         |
| Houston Pilots E - 51/52             | 10          | 10          | 10          | 10          | 10          | 10          | 10          | 9           | 6.9          | 6.9          | 6.9          | 3.9         | 2.9         | 2           | 2           | 2           | 2           | 2.5         | 2           | 2           | 3.9          | 4.9          | 4.9          | 0.3         |
| Houston Pilots D - 37/38             | 10          | 10          | 10          | 10          | 10          | 10          | 10          | 9           | 6.9          | 6.9          | 6.9          | 3.9         | 4.9         | 3.9         | 3.9         | 3.9         | 4.9         | 4.9         | 3.9         | 2.9         | 4.9          | 4.9          | 5.9          | 0.3         |
| Houston Pilots C - 25/26             | 10          | 10          | 10          | 10          | 10          | 10          | 10          | 9           | 6.9          | 6.9          | 6.9          | 3.9         | 5.9         | 4.9         | 4.9         | 4.9         | 4.9         | 4.9         | 3.9         | 3.9         | 4.9          | 4.9          | 5.9          | 0.1         |
| Houston Pilots B - 11/12             | 10          | 10          | 10          | 10          | 10          | 10          | 10          | 9           | 7.9          | 6.9          | 6.9          | 5.9         | 5.9         | 4.9         | 4.9         | 4.9         | 4.9         | 4.9         | 4.9         | 3.9         | 4.9          | 5.9          | 5.9          | 0.1         |
| Houston Pilots A - 1 & 2 Bravo       | 10          | 10          | 10          | 10          | 10          | 10          | 10          | 9           | 7.9          | 6.9          | 6.9          | 6.9         | 5.9         | 5.9         | 5.9         | 5.9         | 5.9         | 6.9         | 5.9         | 4.9         | 5.9          | 6.9          | 6.9          | 0.1         |
|                                      |             |             |             |             |             |             |             |             |              |              |              |             |             |             |             |             |             |             |             |             |              |              |              |             |