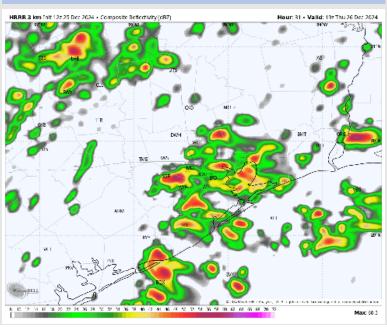

Current Radar: 12:50 PM CT

As always, please do not hesitate to reach out to us with any forecast questions at (317)-560-8122. Press 1 for forecast questions.

You can also access real-time forecast updates and 24/7 meteorological chat assistance on your Clarity app. Click here for login assistance.