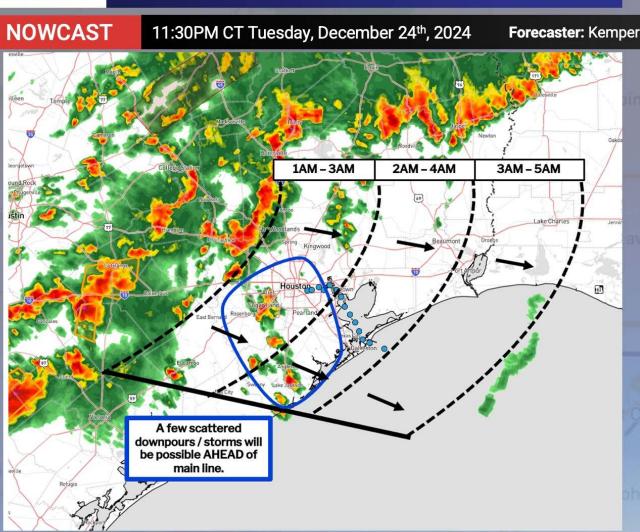

# Severe Storms Update

### Timeframes of "Best" Severe Potential

**Graphic represents** timeframes of BEST potential for strong/severe weather.

30-40 kt gusts along the leading edge of the storm front will be the greatest risk, however a few localized gusts of up to 50kts can't be ruled out.

Storm coverage to remain widespread through ~7AM.

**CURRENT RADAR:** 11:25 PM-CT