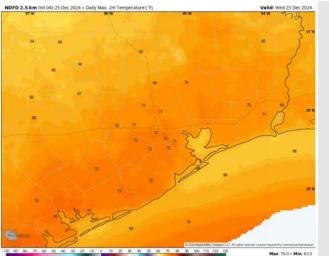

High Temps: N of Morgan's Point: Mid 70s F. S of Morgan's Point: Upper 60s – Near 70 F.

Visibility: Due to presence of storms, we are no longer favoring isolated sea fog concerns. Reduced visibility of 2-4 miles will be possible by heavy downpours.

#### Precip Image: 3 AM CT

Wind Speed: 2 PM CT

High Temps Today