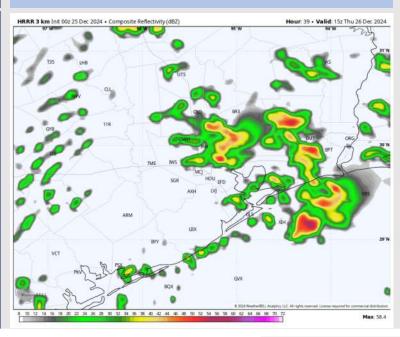

### **Forecast Discussion**

Precip: Isolated (20%) showers in play for all Stations between 7 AM and 12 PM before coverage slightly increases and becomes widely scattered (60%) through 6PM. A few strong to severe storms with gusty winds will be possible.

#### Precip Image: 9 AM CT

Wind Speed: 7 AM CT

High Temps Thursday