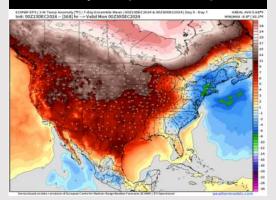

#### Next 7 Day Temperature Departure

**Next 7 Day Total Precipitation** 

**8-14** Day Temperature Departure

8-14 Day % of Average Precip.

#### **15-30 Day Temperature Departure**

- > Temps are expected to be much above normal for the week 1 timeframe. Expecting rain chances to pickup mid-week with 2 3" favored in total by the end of the period.
- Near to slightly below normal temperatures and below normal rainfall are expected for week 2.
- > Near normal temperatures and above normal precipitation chances are expected for the weeks 3/4 timeframe.