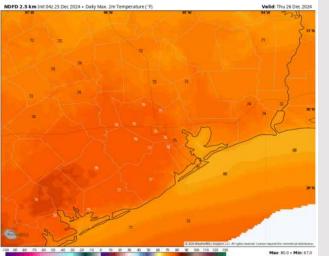

High Temps: N of Morgan's Point: Upper 70s F. S of Morgan's Point: Upper 60s – Near 70 F.

Visibility: Localized risks for sea fog in the AM can't be ruled out, although confidence is lower on timing due to presence of scattered downpours.

#### Precip Image: 9 AM CT

Wind Speed: 7 AM CT

High Temps Thursday