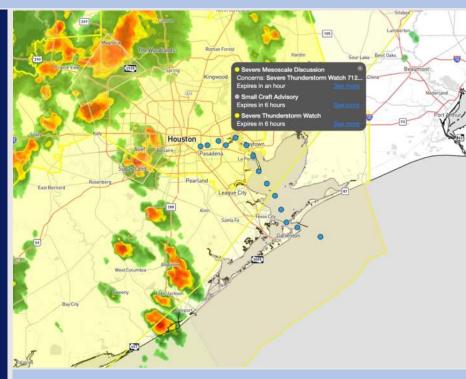

**Current Radar: 11:30 PM CT** 

As always, please do not hesitate to reach out to us with any forecast questions at (317)-560-8122. Press 1 for forecast questions.

You can also access real-time forecast updates and 24/7 meteorological chat assistance on your Clarity app. Click here for login assistance.

Storm coverage to remain widespread through ~7AM.

**CURRENT RADAR:** 11:25 PM-CT