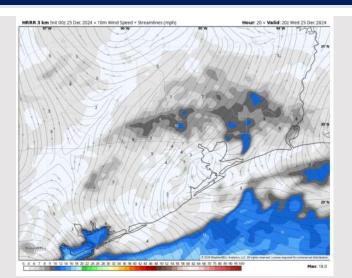

### **Forecast Discussion**

Precip: Isolated (20%) showers in play for all Stations between 7 AM and 12 PM before coverage slightly increases and becomes widely scattered (60%) through 6PM. A few strong to severe storms with gusty winds will be possible.

Wind: Winds direction will 'wobble' throughout the day, with a general tendency to be out of the S/SE. N of Morgan's Point: Winds will be at 4 – 9 kts throughout the day Thursday. S of Morgan's Point: Winds will be at 4 – 9 kts through 10 AM, increasing to 8–13 kts for the rest of the day. A few stronger gusts of 30 - 40kts + can't be ruled out from storms from 12PM – 6PM.

High Temps: N of Morgan's Point: Upper 70s F. S of Morgan's Point: Upper 60s – Near 70 F.

Visibility: Localized risks for sea fog in the AM can't be ruled out, although confidence is lower on timing due to presence of scattered downpours.

#### Precip Image: 9 AM CT

Wind Speed: 7 AM CT

High Temps Thursday