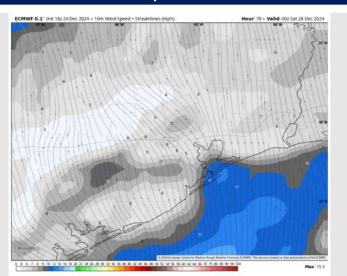

is lower on timing due to presence of scattered downpours.

#### Precip Image: 9 AM CT



Wind Speed: 7 AM CT





High Temps Thursday

# Houston Pilots: FRI. 12/27/2024





### **Forecast Discussion**

**Precip:** Scattered (40%) showers in play for all Stations until 10 AM as a front stalls over the area.

Wind: Winds will be out of the S/SE throughout the day, becoming more variable after 6 PM. N of Morgan's Point: Winds will be at 3 – 7 kts throughout Friday. S of Morgan's Point: Winds will be at 9 - 14 kts through Friday.

High Temps: N of Morgan's Point: Mid 70 F. S of Morgan's Point: Upper 60s F.

Visibility: Patchy sea fog risks will need to be monitored during the AM, although confidence is lower on exact timing due to uncertainty on when the front will pass over all stations.



#### Precip Image: 5 AM CT



Wind Speed 6 PM CT



High Temps Friday

# Houston Pilots: 12/25/24





#### Next 7 Day Temperature Departure



**Next 7 Day Total Precipitation** 



**8-14** Day Temperature Departure



8-14 Day % of Average Precip.



#### **15-30 Day Temperature Departure**







- > Temps are expected to be much above normal for the week 1 timeframe. Expecting rain chances to pickup mid-week with 2 3" favored in total by the end of the period.
- Near to slightly below normal temperatures and below normal rainfall are expected for week 2.
- > Near normal temperatures and above normal precipitation chances are expected for the weeks 3/4 timeframe.