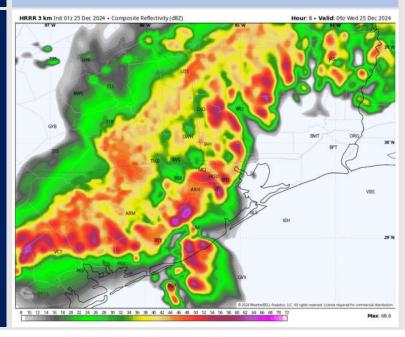

# Severe Storms Update

### Timeframes of "Best" Severe Potential

**Graphic represents** timeframes of BEST potential for strong/severe weather.

30-40 kt gusts along the leading edge of the storm front will be the greatest risk, however a few localized gusts of up to 50kts can't be ruled out.

Storm coverage to remain widespread through ~7AM.

**CURRENT RADAR:** 11:25 PM-CT