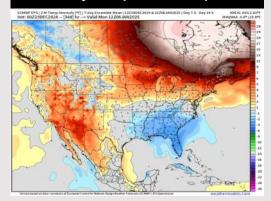

#### Next 7 Day Temperature Departure

**Next 7 Day Total Precipitation** 

**8-14** Day Temperature Departure

8-14 Day % of Average Precip.