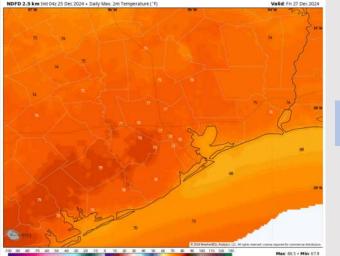

npours.

#### Precip Image: 9 AM CT



Wind Speed: 7 AM CT





High Temps Thursday

# Houston Pilots: FRI. 12/27/2024





### **Forecast Discussion**

**Precip:** Scattered (40%) showers in play for all Stations until 10 AM as a front stalls over the area.

Wind: Winds will be out of the S/SE throughout the day, becoming more variable after 6 PM. N of Morgan's Point: Winds will be at 3 – 7 kts throughout Friday. S of Morgan's Point: Winds will be at 9 - 14 kts through Friday.

High Temps: N of Morgan's Point: Mid 70 F. S of Morgan's Point: Upper 60s F.

Visibility: Patchy sea fog risks will need to be monitored during the AM, although confidence is lower on exact timing due to uncertainty on when the front will pass over all stations.



#### Precip Image: 5 AM CT



Wind Speed 6 PM CT



High Temps Friday

# Houston Pilots: 12/25/24





#### Next 7 Day Temperature Departure



**Next 7 Day Total Precipitation** 



**8-14** Day Temperature Departure



8-14 Day % of Average Precip.



#### **15-30 Day Temperature Departure**







- > Temps are expected to be much above normal for the week 1 timeframe. Expecting rain chances to pickup mid-week with 2 3" favored in total by the end of the period.
- Near to slightly below normal temperatures and below normal rainfall are expected for week 2.
- > Near normal temperatures and above normal precipitation chances are expected for the weeks 3/4 timeframe.