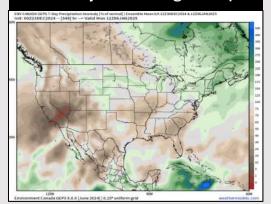

#### Next 7 Day Temperature Departure

**Next 7 Day Total Precipitation** 

**8-14** Day Temperature Departure

8-14 Day % of Average Precip.