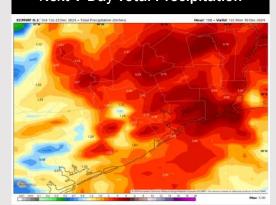

#### Next 7 Day Temperature Departure

**Next 7 Day Total Precipitation** 

**8-14** Day Temperature Departure

8-14 Day % of Average Precip.