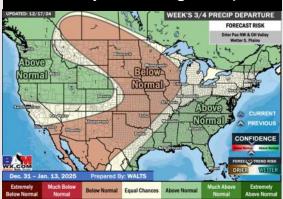

#### Next 7 Day Temperature Departure

**Next 7 Day Total Precipitation** 

**8-14** Day Temperature Departure

8-14 Day % of Average Precip.

#### **15-30 Day Temperature Departure**

- > Temps are expected to be much above normal for the week 1 timeframe. Expecting rain chances to pickup mid-week with 2 3" favored in total by the end of the period.
- Near to slightly below normal temperatures and below normal rainfall are expected for week 2.
- > Near normal temperatures and above normal precipitation chances are expected for the weeks 3/4 timeframe.