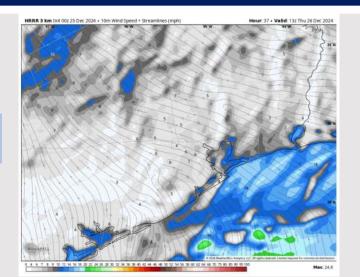

Wind: Winds direction will 'wobble' throughout the day, with a general tendency to be out of the S/SE. N of Morgan's Point: Winds will be at 4 – 9 kts throughout the day Thursday. S of Morgan's Point: Winds will be at 4 – 9 kts through 10 AM, increasing to 8–13 kts for the rest of the day. A few stronger gusts of 30 - 40kts + can't be ruled out from storms from 12PM – 6PM.

#### Precip Image: 9 AM CT

Wind Speed: 7 AM CT

High Temps Thursday