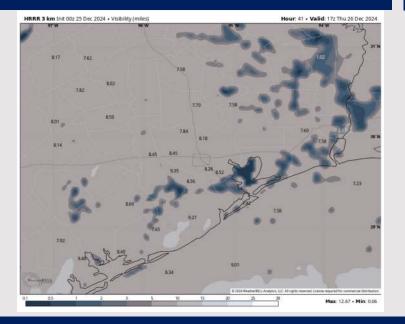

# **Houston Pilots Visibility Report**

#### **8 AM CST THU VISIBILITY**

#### 11 AM CST THU VISIBILITY

### Confidence

- TIMEFRAME THREAT
  DISCUSSED

  6AM to 1 PM THU Low
- ➢ Isolated sea fog will be possible for stations N of 11/12 as southeasterly winds briefly strengthen for the Thursday AM hours − early Thursday afternoon. Confidence is low on exact timing.
- The greatest timeframe of risk is going to be between 7 10 AM Thursday. Isolated sea fog risks will also be accompanied by downpours, making this a lower threat overall.
- Any fog that develops should burn off by 1PM THU at the latest for all stations.