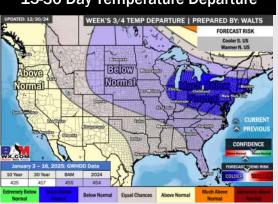

#### **15-30 Day Temperature Departure**

- > Temps are expected to be much above normal for the week 1 timeframe. Expecting rain chances to pickup mid-week with 2 3" favored in total by the end of the period.
- Near to slightly below normal temperatures and below normal rainfall are expected for week 2.
- > Near normal temperatures and above normal precipitation chances are expected for the weeks 3/4 timeframe.