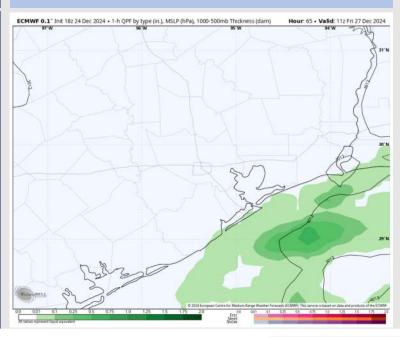

sence of scattered downpours.

#### Precip Image: 9 AM CT



Wind Speed: 7 AM CT





High Temps Thursday

# Houston Pilots: FRI. 12/27/2024





### **Forecast Discussion**

**Precip:** Scattered (40%) showers in play for all Stations until 10 AM as a front stalls over the area.

Wind: Winds will be out of the S/SE throughout the day, becoming more variable after 6 PM. N of Morgan's Point: Winds will be at 3 – 7 kts throughout Friday. S of Morgan's Point: Winds will be at 9 - 14 kts through Friday.

High Temps: N of Morgan's Point: Mid 70 F. S of Morgan's Point: Upper 60s F.

Visibility: Patchy sea fog risks will need to be monitored during the AM, although confidence is lower on exact timing due to uncertainty on when the front will pass over all stations.



#### Precip Image: 5 AM CT



Wind Speed 6 PM CT



High Temps Friday

# Houston Pilots: 12/25/24





#### Next 7 Day Temperature Departure



**Next 7 Day Total Precipitation** 



**8-14** Day Temperature Departure



8-14 Day % of Average Precip.



#### **15-30 Day Temperature Departure**







- > Temps are expected to be much above normal for the week 1 timeframe. Expecting rain chances to pickup mid-week with 2 3" favored in total by the end of the period.
- Near to slightly below normal temperatures and below normal rainfall are expected for week 2.
- > Near normal temperatures and above normal precipitation chances are expected for the weeks 3/4 timeframe.