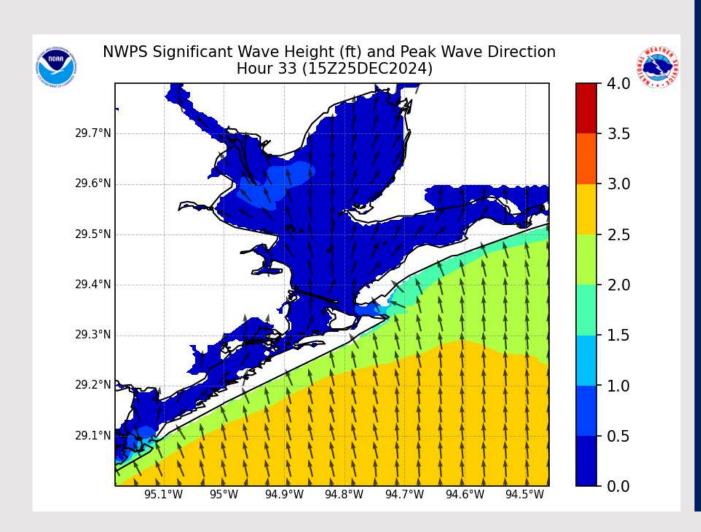

## **Wave Height Forecast Update**

#### ~9 AM CT WED

Slightly elevated, sustained winds out of the S/SE are causing waves heights of 2.5 – 3 ft at the Boarding Station.

Stations N of the Boarding Station are seeing wave heights of 2.5 or less.

Expecting wave heights to be less than 2.5 ft for the Boarding Station by 6 AM WED and under 2 ft by 6 PM WED.