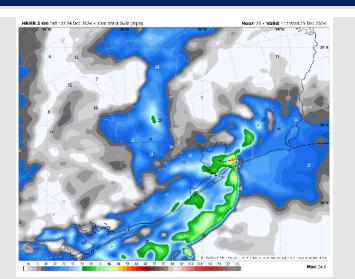

### **Forecast Discussion**

**Precip:** Scattered (40%) showers in play for all Stations until 7 PM.

Wind: Winds will be out of the S/SE throughout the PM, becoming variable after 10 PM. N of Morgan's Point: Winds will be at 8 – 13 kts throughout the day. S of Morgan's Point: Winds will be at 18 - 23 kts through today. A few gusts of 20 – 25 kts will be possible for all stations through 9 PM. Gusts of of near 30 kts possible for the Boarding Station.

#### Precip Image: 4 PM CT

Wind Speed 6 PM CT

Low Temps WED AM