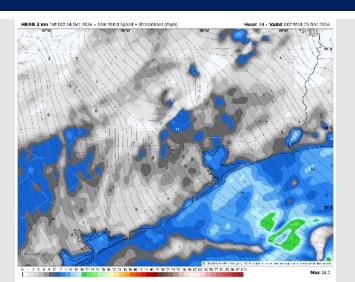

Wind: Winds will be out of the SE through 3 AM before storms cause winds to become variable with a tendency out of the N. After 10 AM, winds shifts out of the SE and continue this direction for the rest of the day. N of Morgan's Point: Non-storm winds will be at 3 - 8 kts throughout the day. S of Morgan's Point: Non-storm winds will be 8-13 kts throughout the day. Wind gusts within the strongest storms early WED AM may reach 40 - 45 kts.

#### Precip Image: 3 AM CT

Wind GUSTS: 5 AM CT

High Temps Wednesday