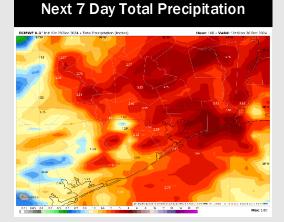

#### **Next 7 Day Temperature Departure**

8-14 Day Temperature Departure

8-14 Day % of Average Precip.

- Temps are expected to be much above normal for the week 1 timeframe. Expecting rain chances to pickup mid-week with 2 – 3" favored in total by the end of the period.
- Near to slightly below normal temperatures and below normal rainfall are expected for week 2.
- Near normal temperatures and above normal precipitation chances are expected for the weeks 3/4 timeframe.