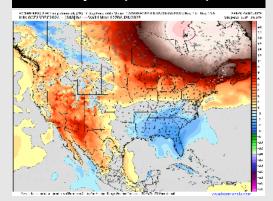

#### **Next 7 Day Temperature Departure**

8-14 Day Temperature Departure

8-14 Day % of Average Precip.

- Temps are expected to be much above normal for the week 1 timeframe. Expecting rain chances to pickup mid-week with 2 – 3" favored in total by the end of the period.
- Near to slightly below normal temperatures and below normal rainfall are expected for week 2.
- Near normal temperatures and above normal precipitation chances are expected for the weeks 3/4 timeframe.