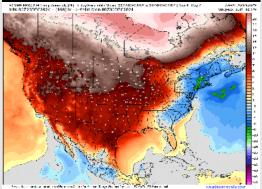

#### **Next 7 Day Temperature Departure**

8-14 Day Temperature Departure

8-14 Day % of Average Precip.

- Temps are expected to be much above normal for the week 1 timeframe. Expecting rain chances to pickup mid-week with 2 – 3" favored in total by the end of the period.
- Near to slightly below normal temperatures and below normal rainfall are expected for week 2.
- Near normal temperatures and above normal precipitation chances are expected for the weeks 3/4 timeframe.