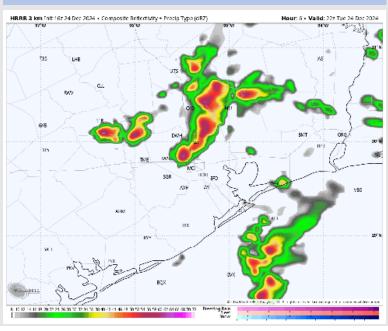

ay/may not agree with the official BAM thinking that's found on the daily slides.

This data should be used as a guide only.

## Houston Pilots: TUE. 12/24/2024





### **Forecast Discussion**

**Precip:** Scattered (40%) showers in play for all Stations until 7 PM.

Wind: Winds will be out of the S/SE throughout the PM, becoming variable after 10 PM. N of Morgan's Point: Winds will be at 8 – 13 kts throughout the day. S of Morgan's Point: Winds will be at 18 - 23 kts through today. A few gusts of 20 – 25 kts will be possible for all stations through 9 PM. Gusts of of near 30 kts possible for the Boarding Station.

Low Temps: N of Morgan's Point: Near 60 F. S of Morgan's Point: Low 60s F.

Visibility: Patchy fog risk ahead of front, starting as early as 9 PM.

#### Precip Image: 4 PM CT



Wind Speed 6 PM CT





Low Temps WED AM

## Houston Pilots: WED. 12/25/2024





### **Forecast Discussion**

Precip: Favoring strong to potentially severe storms arrive around 3 AM WED lasting through 10 AM. Lightning, heavy downpours, gusty winds and isolated pockets of hail will all be a risk during peak storms between 3 – 5 AM.

Wind: Winds will be out of the SE through 3 AM before storms cause winds to become variable with a tendency out of the N. After 10 AM, winds shifts out of the SE and continue this direction for the rest of the day. N of Morgan's Point: Non-storm winds will be at 3 - 8 kts throughout the day. S of Morgan's Point: Non-storm winds will be 8-13 kts throughout the day. Wind gusts within the strongest storms early WED AM may reach 40 - 45 kts.

High Temps: N of Mo