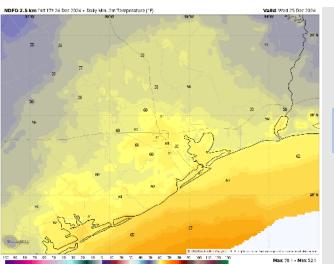

High Temps: N of Morgan's Point: Mid 70s F. S of Morgan's Point: Upper 60s – Near 70 F.

Visibility: Patchy fog reducing visibility to 1 – 3 miles may be briefly present ahead of the front WED AM, however storms will rid fog concerns and any visibility issues will be caused by heavy downpours. See visibility slide.

#### Precip Image: 3 AM CT

Wind GUSTS: 5 AM CT

High Temps Wednesday