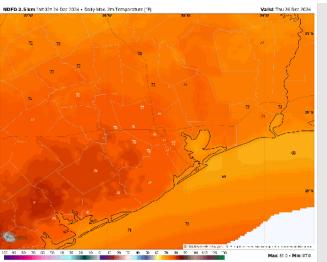

## Houston Pilots: THU. 12/26/2024

### **Forecast Discussion**

Precip: Isolated (20%) showers in play for all Stations between 7 AM and 12 PM before coverage becomes scattered (60%) throughout the PM.

Wind: Winds direction will 'wobble' throughout the day, with a general tendency to be out of the S. N of Morgan's Point: Winds will be at 4 – 9 kts throughout the day Thursday. S of Morgan's Point: Winds will be at 4 – 9 kts through 10 AM, increasing to 8 – 13 kts for the rest of the day. A few gusts of 15 – 20 kts will be possible for all Stations after 10 AM.

High Temps: N of Morgan's Point: Upper 70s F. S of Morgan's Point: Upper 60s – Near 70 F.

**Visibility:** No fog concerns favored for Thursday however visibilities may be reduced to 2-4 miles under downpours.

#### Precip Image: 3 PM CT

Wind Speed: 12 PM CT

High Temps Thursday