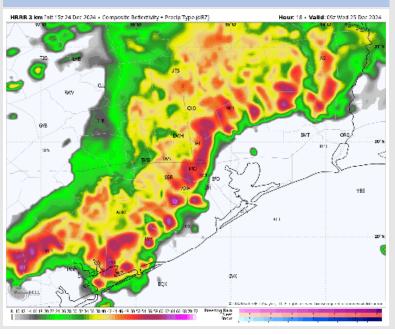

### **Forecast Discussion**

Precip: Favoring strong to potentially severe storms arrive around 3 AM WED lasting through 10 AM. Lightning, heavy downpours, gusty winds and isolated pockets of hail will all be a risk during peak storms between 3 – 5 AM.

#### Precip Image: 3 AM CT

Wind GUSTS: 5 AM CT

High Temps Wednesday