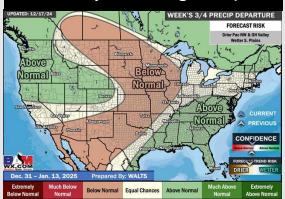

#### **Next 7 Day Temperature Departure**

8-14 Day Temperature Departure

8-14 Day % of Average Precip.

- Temps are expected to be much above normal for the week 1 timeframe. Expecting rain chances to pickup mid-week with 2 – 3" favored in total by the end of the period.
- Near to slightly below normal temperatures and below normal rainfall are expected for week 2.
- Near normal temperatures and above normal precipitation chances are expected for the weeks 3/4 timeframe.