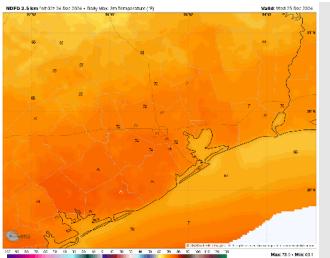

## Houston Pilots: THU. 12/26/2024

### **Forecast Discussion**

Precip: Isolated (20%) showers in play for all Stations between 7 AM and 12 PM before coverage becomes scattered (60%) throughout the PM.

Wind: Winds direction will 'wobble' throughout the day, with a general tendency to be out of the S. N of Morgan's Point: Winds will be at 4 – 9 kts throughout the day Thursday. S of Morgan's Point: Winds will be at 4 – 9 kts through 10 AM, increasing to 8 – 13 kts for the rest of the day. A few gusts of 15 – 20 kts will be possible for all Stations after 10 AM.

High Temps: N of Morgan's Point: Upper 70s F. S of Morgan's Point: Upper 60s – Near 70 F.

**Visibility:** No fog concerns favored for Thursday however visibilities may be reduced to 2-4 miles under downpours.

#### Precip Image: 3 PM CT

Wind Speed: 12 PM CT

High Temps Thursday