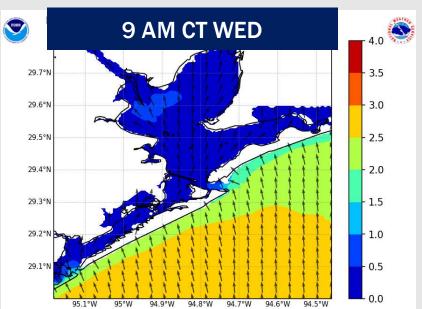

the Boarding Station.
- Scattered showers will continue today with strong storm threats with gusts of 40+ kts possible WED AM. See Wednesday forecast slide.



**Current Radar: 12:45 PM CT** 



As always, please do not hesitate to reach out to us with any forecast questions at (317)-560-8122. Press 1 for forecast questions.

You can also access real-time forecast updates and 24/7 meteorological chat assistance on your Clarity app. Click here for login assistance.

# **Severe Risk Map for Christmas**



New Orleans





**FORECAST NOTES:** 

- ✓ Yellow: A few severe storms. Localized Large Hail and Wind Gusts of 55+ MPH are possible as storms become more organized.
- ✓ Green: Wind gusts 45-60 MPH possible but will be fairly isolated in nature.



## **Wave Height Forecast Update**









Slightly elevated, sustained winds out of the S/SE are causing waves heights of 2.5 – 3 ft at the Boarding Station.

Stations N of the Boarding Station are seeing wave heights of 2.5 or less.

Expecting wave heights to be less than 2.5 ft for the Boarding Station by 3 AM WED and under 2 ft by 6 PM WED.

## **Reduced Visibility Forecast**







Watching for a risk of reduced visibility to 1 – 3 miles late this PM into WED AM ahead of front.

The main timeframe to watch for this risk is as early as 9 PM this evening until the front works in around 3 AM.

Confidence is overall low for this threat.

## **Houston Pilots Extended Range Visibility Report**





### Friday 12/27/24

Fog is not favored for Friday, but visibility may be reduced under downpours.

### Saturday 12/28/24

Visibility