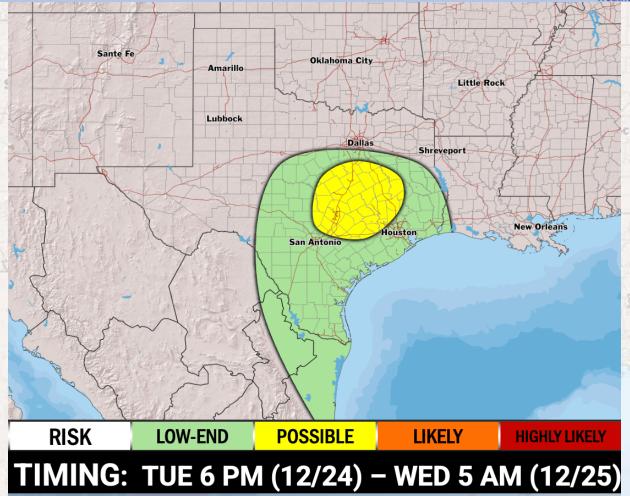

# **Severe Risk Map for Christmas**

New Orleans

**FORECAST NOTES:** 

- ✓ Yellow: A few severe storms. Localized Large Hail and Wind Gusts of 55+ MPH are possible as storms become more organized.
- ✓ Green: Wind gusts 45-60 MPH possible but will be fairly isolated in nature.