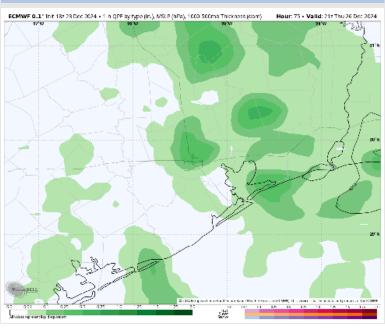

## Houston Pilots: THU. 12/26/2024

### **Forecast Discussion**

Precip: Isolated (20%) showers in play for all Stations between 7 AM and 12 PM before coverage becomes scattered (60%) throughout the PM.

Wind: Winds direction will 'wobble' throughout the day, with a general tendency to be out of the S. N of Morgan's Point: Winds will be at 4 – 9 kts throughout the day Thursday. S of Morgan's Point: Winds will be at 4 – 9 kts through 10 AM, increasing to 8 – 13 kts for the rest of the day. A few gusts of 15 – 20 kts will be possible for all Stations after 10 AM.

#### Precip Image: 3 PM CT

Wind Speed: 12 PM CT

High Temps Thursday