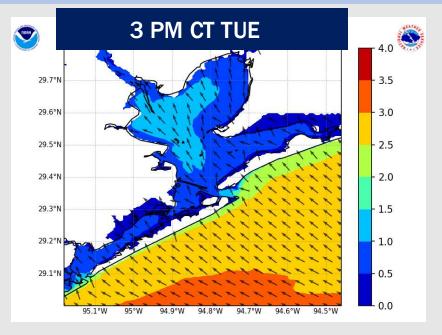

## **Wave Height Forecast Update**

Slightly elevated, sustained winds out of the S/SE are causing waves heights of 2.5 – 3 ft at the Boarding Station.

Stations N of the Boarding Station are seeing wave heights of 2.5 or less.

Expecting wave heights to be less than 2.5 ft for the Boarding Station by 3 AM WED and under 2 ft by 6 PM WED.