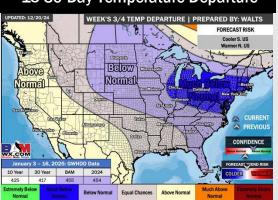

#### **Next 7 Day Temperature Departure**

8-14 Day Temperature Departure

8-14 Day % of Average Precip.

- Temps are expected to be much above normal for the week 1 timeframe. Expecting rain chances to pickup mid-week with 2 – 3" favored in total by the end of the period.
- Near to slightly below normal temperatures and below normal rainfall are expected for week 2.
- Near normal temperatures and above normal precipitation chances are expected for the weeks 3/4 timeframe.