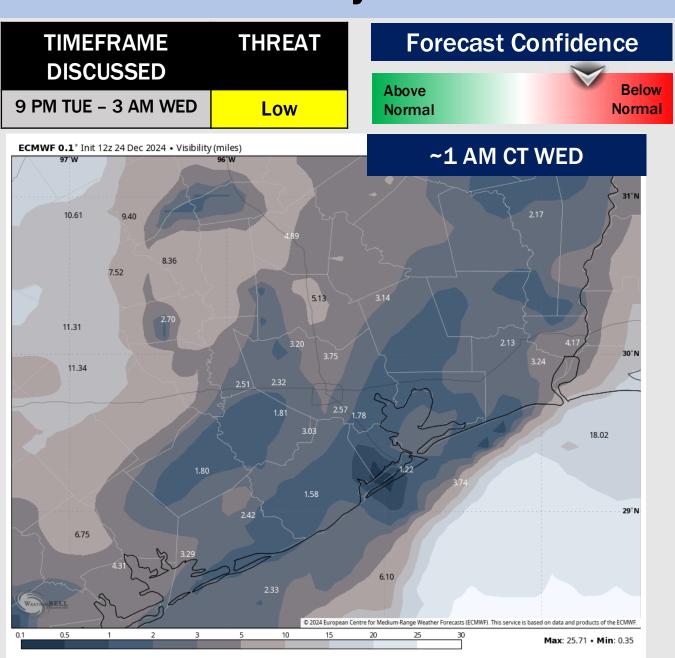

## **Reduced Visibility Forecast**

Watching for a risk of reduced visibility to 1 – 3 miles late this PM into WED AM ahead of front.

The main timeframe to watch for this risk is as early as 9 PM this evening until the front works in around 3 AM.

Confidence is overall low for this threat.