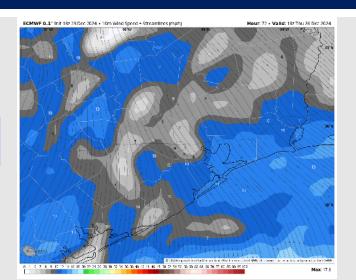

## Houston Pilots: THU. 12/26/2024

### **Forecast Discussion**

Precip: Isolated (20%) showers in play for all Stations between 7 AM and 12 PM before coverage becomes scattered (60%) throughout the PM.

Wind: Winds direction will 'wobble' throughout the day, with a general tendency to be out of the S. N of Morgan's Point: Winds will be at 4 – 9 kts throughout the day Thursday. S of Morgan's Point: Winds will be at 4 – 9 kts through 10 AM, increasing to 8 – 13 kts for the rest of the day. A few gusts of 15 – 20 kts will be possible for all Stations after 10 AM.

#### Precip Image: 3 PM CT

Wind Speed: 12 PM CT

High Temps Thursday