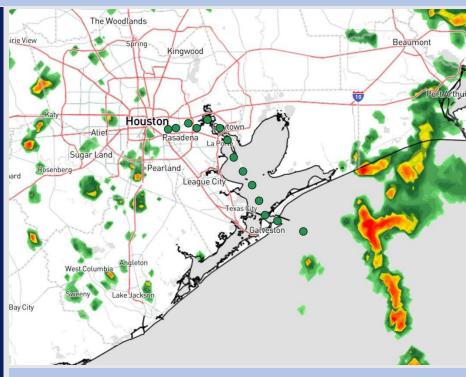

**Current Radar: 12:45 PM CT** 

As always, please do not hesitate to reach out to us with any forecast questions at (317)-560-8122. Press 1 for forecast questions.

You can also access real-time forecast updates and 24/7 meteorological chat assistance on your Clarity app. Click here for login assistance.