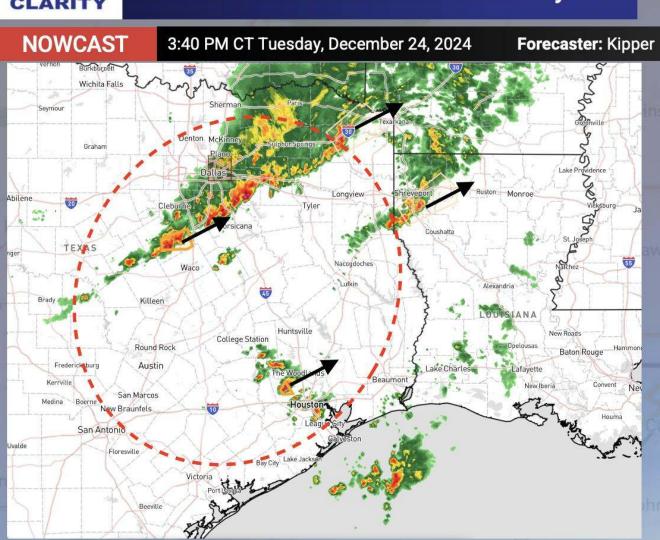

## Severe T-Storm Watch Possible

Severe T-Storm Watch Probability: 40%

RED AREA: Severe
T-Storm Watch
Possible as storms
continue to
develop MON PM

Risks include 50-60+ MPH Wind Gusts, Hail, Tornadoes

Coverage expected to expand to the SE throughout the evening/AM hours on WED

**CURRENT RADAR:** 3:35 PM CT TUE