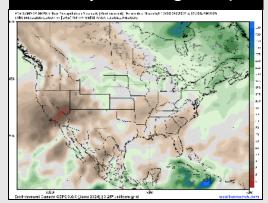

#### **Next 7 Day Temperature Departure**

8-14 Day Temperature Departure

8-14 Day % of Average Precip.

- Temps are expected to be much above normal for the week 1 timeframe. Expecting rain chances to pickup mid-week with 2 – 3" favored in total by the end of the period.
- Near to slightly below normal temperatures and below normal rainfall are expected for week 2.
- Near normal temperatures and above normal precipitation chances are expected for the weeks 3/4 timeframe.