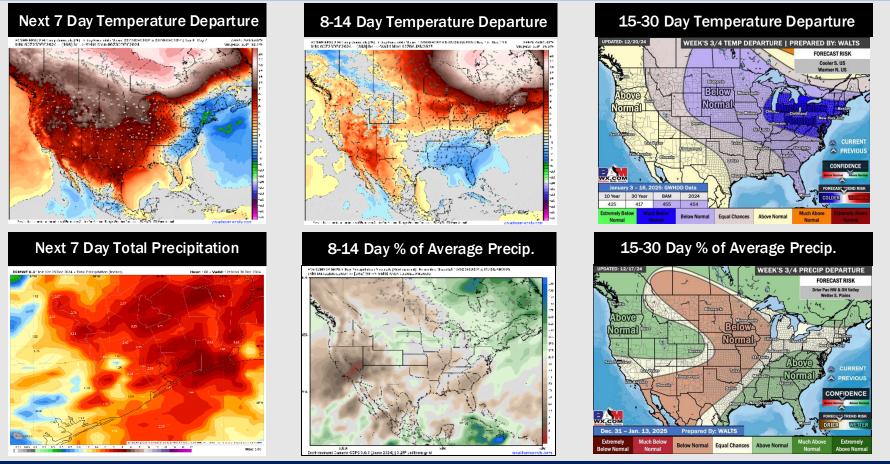

# Houston Pilots: 12/24/24

- Temps are expected to be much above normal for the week 1 timeframe. Expecting rain chances to pickup mid-week with 2 3" favored in total by the end of the period.
- Near to slightly below normal temperatures and below normal rainfall are expected for week 2.
- Near normal temperatures and above normal precipitation chances are expected for the weeks <sup>3</sup>/<sub>4</sub> timeframe.