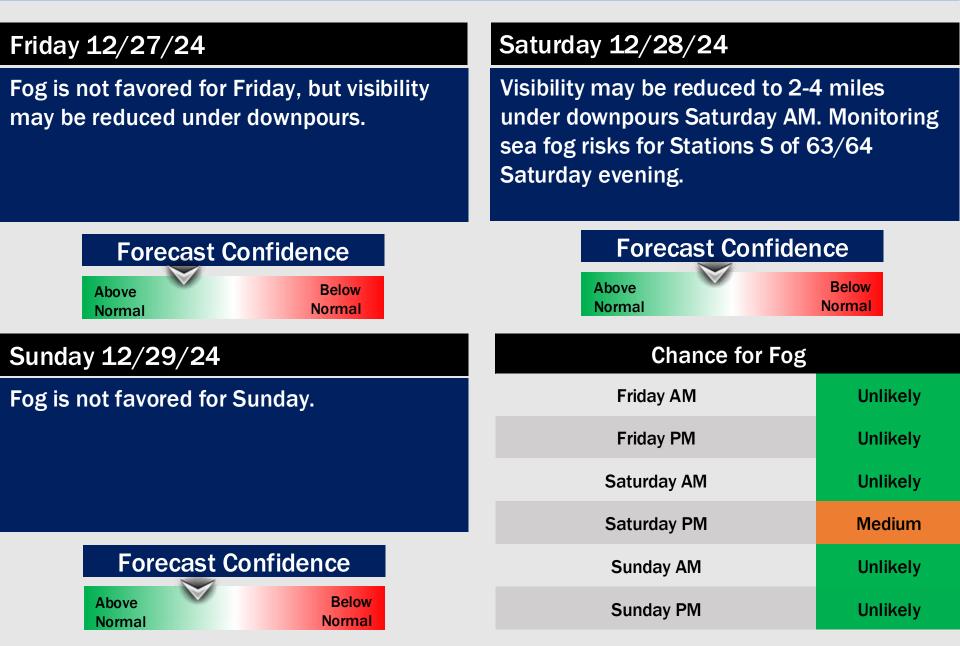

High Temps: N of Morgan's Point: Mid 70s F. S of Morgan's Point: Upper 60s – Near 70 F.

Visibility: Sea fog may be able to develop S of Morgan's Point between 1-4 AM, however this risk will quickly be washed out by the encroaching front. Visibilities can be reduced to 2-4 miles under downpours through 9 AM.

**High Temps:** N of Morgan's Point: Upper 70s F. S of Morgan's Point: Upper 60s – Near 70 F.

Visibility: No fog concerns favored for Thursday however visibilities may be reduced to 2-4 miles under downpours.