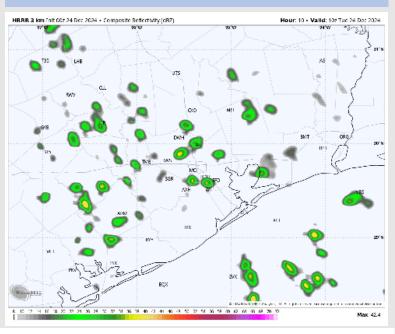

### Timing of Isolated Fog/Mist in the AM

Patchy pockets of fog/mist will be able to develop in the gaps between showers S of Morgan's Point and will be able to reduce visibilities to 1-3 miles at times through 12 PM.

Although model data is struggling to see this risk, simulated fog gif to the left best illustrates when and where this risk occurs.

As always, please do not hesitate to reach out to us with any forecast questions via the chat option on Clarity or our on-call number, (317)-560-8122 press 1 for forecast questions.