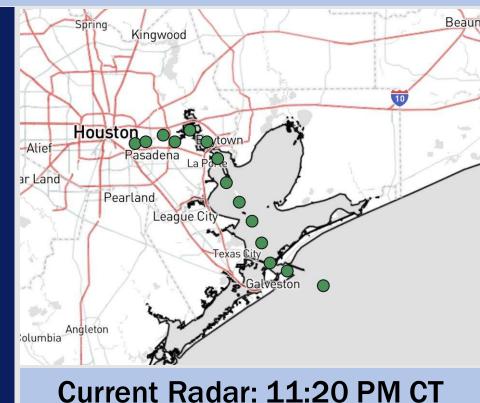

### Timing of Isolated Fog/Mist in the AM

Patchy pockets of fog/mist will be able to develop in the gaps between showers S of Morgan's Point and will be able to reduce visibilities to 1-3 miles at times through 12 PM.

Although model data is struggling to see this risk, simulated fog gif to the left best illustrates when and where this risk occurs.

As always, please do not hesitate to reach out to us with any forecast questions via the chat option on Clarity or our on-call number, (317)-560-8122 press 1 for forecast questions.