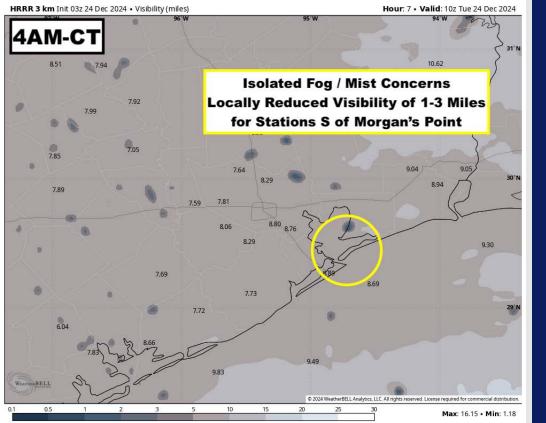

### Timing of Isolated Fog/Mist in the AM

Patchy pockets of fog/mist will be able to develop in the gaps between showers S of Morgan's Point and will be able to reduce visibilities to 1-3 miles at times through 12 PM.

Although model data is struggling to see this risk, simulated fog gif to the left best illustrates when and where this risk occurs.

As always, please do not hesitate to reach out to us with any forecast questions via the chat option on Clarity or our on-call number, (317)-560-8122 press 1 for forecast questions.