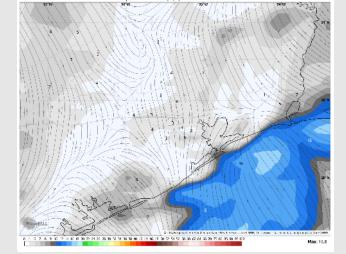

### Timing of Isolated Fog/Mist in the AM

Patchy pockets of fog/mist will be able to develop in the gaps between showers S of Morgan's Point and will be able to reduce visibilities to 1-3 miles at times through 12 PM.

Although model data is struggling to see this risk, simulated fog gif to the left best illustrates when and where this risk occurs.

As always, please do not hesitate to reach out to us with any forecast questions via the chat option on Clarity or our on-call number, (317)-560-8122 press 1 for forecast questions.