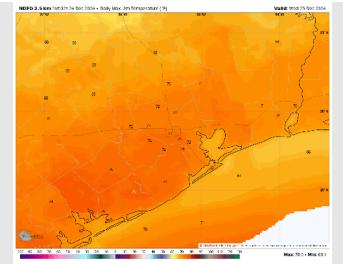

**High Temps:** N of Morgan's Point: Upper 70s F. S of Morgan's Point: Upper 60s – Near 70 F.

Visibility: No fog concerns favored for Thursday however visibilities may be reduced to 2-4 miles under downpours.

#### **High Temps** Thursday