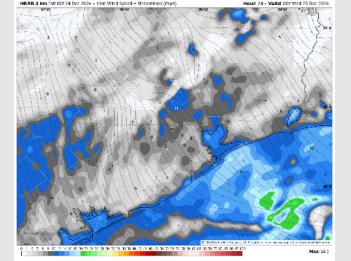

Wind: Winds will be out of the SE through 5 AM, becoming variable through the majority of the day, settling out of the E/SE at 10 PM. N of Morgan's Point: Winds will be at 3 - 8 kts through Wednesday. S of Morgan's Point: Winds will be at 6 – 11 kts throughout the day. A few gusts of 15-20 kts will be possible for all Stations between 6 AM – 4 PM.

#### Precip Image: 4 AM CT

Wind Speed: 8 AM CT

High Temps Wednesday