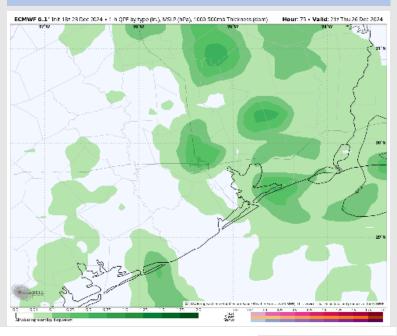

### **Forecast Discussion**

**12 PM CT** 

Precip: Isolated (20%) showers in play for all Stations between 7 AM and 12 PM before coverage becomes scattered (60%) throughout the PM.

Wind: Winds direction will 'wobble' throughout the day, with a general tendency to be out of the S. N of Morgan's Point: Winds will be at 4 – 9 kts throughout the day Thursday. S of Morgan's Point: Winds will be at 4 - 9 kts through 10 AM, increasing to 8 - 13 kts for the rest of the day. A few gusts of 15 – 20 kts will be possible for all Stations after 10 AM.

#### Precip Image: 3 PM CT

FD 2.5 km Init 022 24 Dec 2024 • Daily Max, 2m Temperat 40 70 66 70 80 96