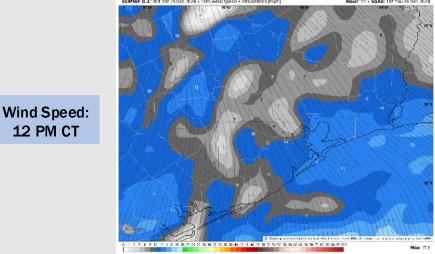

### **Forecast Discussion**

**Precip:** Scattered (40%) showers in play for all Stations from 4 AM to 7 PM.

Wind: Winds will be out of the S/SE throughout the day, becoming variable after 10 PM. N of Morgan's Point: Winds will be at 3 - 8 kts throughout the day. S of Morgan's Point: Winds will be at 7-12 kts through today. A few gusts of 20 - 25 kts will be possible for Stations S of Morgan's Point through 3 AM. Gusts of 15 - 20 kts possible for all Stations after 10 AM.

#### Precip Image: 4 AM CT

Wind Speed 6 PM CT

High Temps Today