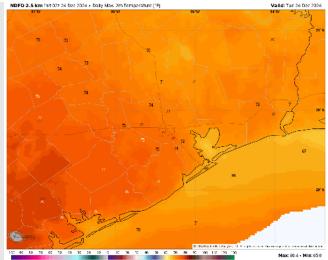

**High Temps:** N of Morgan's Point: Upper 70s F. S of Morgan's Point: Upper 60s – Near 70 F.

Visibility: No fog concerns favored for Thursday however visibilities may be reduced to 2-4 miles under downpours.

#### **High Temps** Thursday