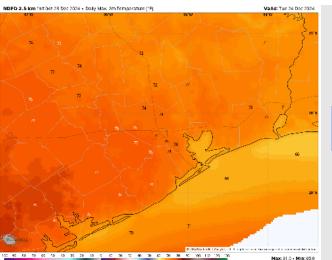

High Temps: N of Morgan's Point: Mid 70s F. S of Morgan's Point: Upper 60s – Near 70 F.

Visibility: Not favoring any fog concerns for Tuesday, however visibilities can be reduced under downpours after 7 PM.

#### Precip Image: 6 AM CT

High Temps Tuesday