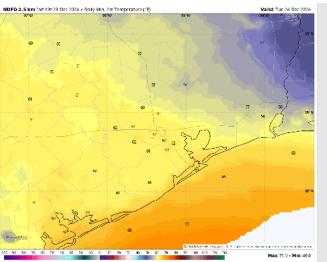

Low Temps: N of Morgan's Point: Lower 60s F. S of Morgan's Point: Mid 60s F.

Visibility: No visibility concerns favored for the rest of today.

#### Precip Image: 9 PM CT

Wind Speed: 6 PM CT

Low Temps TUE AM