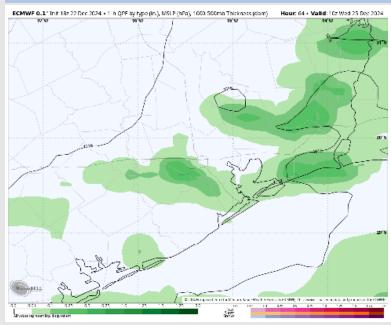

### Precip Image: 4 AM CT

Wind Speed: 8 AM CT

High Temps Wednesday

## **Forecast Discussion**

Precip: Widespread (60%) showers in play for all Stations through 3 AM, coverage then becoming scattered (40%) through 9 AM. Dry conditions favored beyond that time.

Wind: Winds will be variable through the majority of the day, settling out of the E/SE as 10 PM. N of Morgan's Point: Winds will be at 3 - 8 kts through Wednesday. S of Morgan's Point: Winds will be at 4 - 9 kts throughout the day.