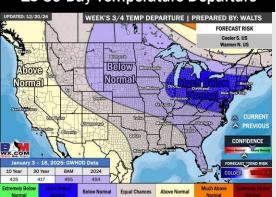

#### 15-30 Day Temperature Departure

#### 15-30 Day % of Average Precip.

- Temps are expected to be much above normal for the week 1 timeframe. Expecting rain chances to pickup mid-week with 2 3" favored in total by the end of the period.
- Near to slightly below normal temperatures and below normal rainfall are expected for week 2.
- Near normal temperatures and above normal precipitation chances are expected for the weeks 3/4 timeframe.