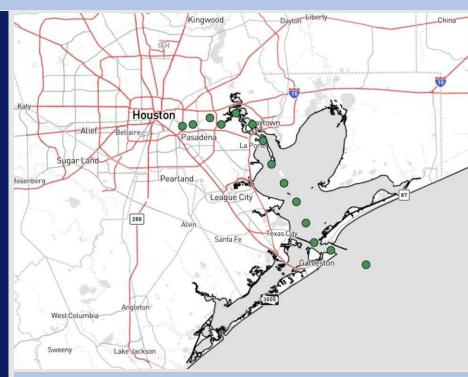

**Current Radar: 1:25 PM CT** 

As always, please do not hesitate to reach out to us with any forecast questions at (317)-560-8122. Press 1 for forecast questions.

You can also access real-time forecast updates and 24/7 meteorological chat assistance on your Clarity app. Click here for login assistance.