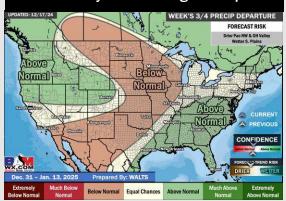

#### 15-30 Day % of Average Precip.

- Temps are expected to be much above normal for the week 1 timeframe. Expecting rain chances to pickup mid-week with 2 3" favored in total by the end of the period.
- Near to slightly below normal temperatures and below normal rainfall are expected for week 2.
- Near normal temperatures and above normal precipitation chances are expected for the weeks 3/4 timeframe.