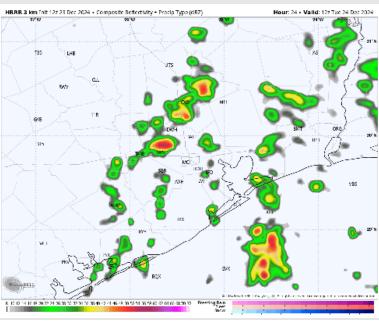

#### Precip Image: 6 AM CT

High Temps Tuesday

### **Forecast Discussion**

Precip: Scattered (40%) showers in play N of Morgan's Point from 9 AM to 7 PM. Coverage is expected to become more widespread (60%) after 7PM and through the rest of the day.