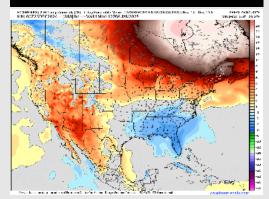

#### **Next 7 Day Temperature Departure**

**Next 7 Day Total Precipitation** 

8-14 Day Temperature Departure

8-14 Day % of Average Precip.

#### 15-30 Day % of Average Precip.

- Temps are expected to be much above normal for the week 1 timeframe. Expecting rain chances to pickup mid-week with 2 3" favored in total by the end of the period.
- Near to slightly below normal temperatures and below normal rainfall are expected for week 2.
- Near normal temperatures and above normal precipitation chances are expected for the weeks 3/4 timeframe.