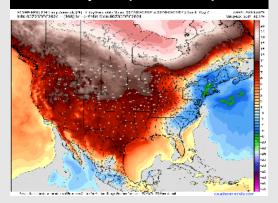

#### **Next 7 Day Temperature Departure**

**Next 7 Day Total Precipitation** 

8-14 Day Temperature Departure

8-14 Day % of Average Precip.

#### 15-30 Day % of Average Precip.

- Temps are expected to be much above normal for the week 1 timeframe. Expecting rain chances to pickup mid-week with 2 3" favored in total by the end of the period.
- Near to slightly below normal temperatures and below normal rainfall are expected for week 2.
- Near normal temperatures and above normal precipitation chances are expected for the weeks 3/4 timeframe.