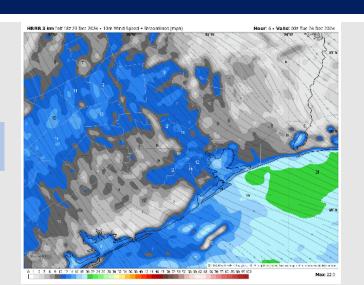

### **Forecast Discussion**

Precip: Dry conditions favored until ~6 PM where drizzle/light pockets of showers will move in, lasting into TUE AM.

Wind: Winds will be out of the SE throughout the PM. N of Morgan's Point: Winds will be at 8 – 13 kts throughout the PM. S of Morgan's Point: Winds will be at 15 – 20 kts throughout the PM. A few gusts up to 25 kts will be possible for all Stations with the Boarding Station seeing near 30 kt gusts.

#### Precip Image: 9 PM CT

Wind Speed: 6 PM CT

Low Temps TUE AM