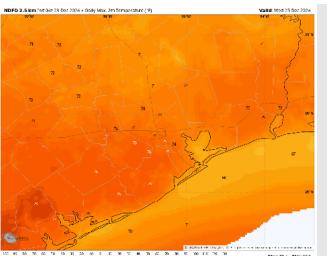

#### Precip Image: 6 AM CT

High Temps Tuesday

High Temps: N of Morgan's Point: Mid 70s F. S of Morgan's Point: Upper 60s – Near 70 F.

Visibility: Not favoring any fog concerns for Tuesday, however visibilities can be reduced under downpours after 7 PM.