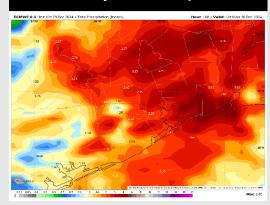

### Precip Image: 4 AM CT

Wind Speed: 8 AM CT

High Temps Wednesday

High Temps: N of Morgan's Point: Mid 70s F. S of Morgan's Point: Upper 60s – Near 70 F.

Visibility: Visibilities can be reduced under downpours through 9 AM. Monitoring a low-end risk for sea fog for Stations S of 25/26 after 6 PM