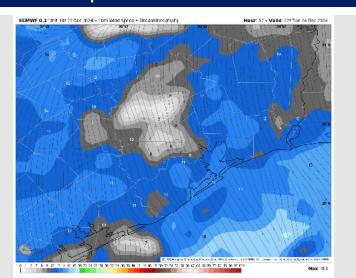

w Temps TUE AM

# Houston Pilots: TUE. 12/24/2024





### **Forecast Discussion**

Precip: Scattered (40%) showers in play N of Morgan's Point from 9 AM to 7 PM. Coverage is expected to become more widespread (60%) after 7PM and through the rest of the day.

Wind: Winds will be out of the S/SE throughout the day, becoming variable after 10 PM. N of Morgan's Point: Winds will be at 3 - 8 kts throughout the day. S of Morgan's Point: Winds will be at 7-12 kts through Tuesday. A few gusts of 20 - 25 kts will be possible for Stations S of Morgan's Point through 3 AM.

High Temps: N of Morgan's Point: Mid 70s F. S of Morgan's Point: Upper 60s – Near 70 F.

Visibility: Not favoring any fog concerns for Tuesday, however visibilities can be reduced under downpours after 7 PM.

Wind Speed 4 PM CT



#### Precip Image: 6 AM CT





High Temps Tuesday

# Houston Pilots: WED. 12/25/2024





## **Forecast Discussion**

Precip: Widespread (60%) showers in play for all Stations through 3 AM, coverage then becoming scattered (40%) through 9 AM. Dry conditions favored beyond that time.

Wind: Winds will be variable through the majority of the day, settling out of the E/SE as 10 PM. N of Morgan's Point: Winds will be at 3 - 8 kts through Wednesday. S of Morgan's Point: Winds will be at 4 - 9 kts throughout the day.

High Temps: N of Morgan's Point: Mid 70s F. S of Morgan's Point: Upper 60s – Near 70 F.

Visibility: Visibilities can be reduced under downpours through 9 AM. Monitoring a low-end risk for sea fog for Stations S of 25/26 after 6 PM

### Precip Image: 4 AM CT



Wind Speed: 8 AM