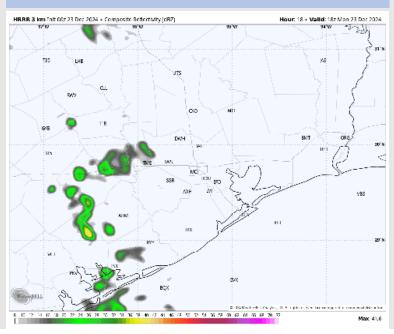

### **Forecast Discussion**

Precip: Dry conditions favored until ~6 PM where drizzle/light pockets of showers will move in, lasting into TUE AM.

Wind: Winds will be out of the SE throughout the PM. N of Morgan's Point: Winds will be at 8 – 13 kts throughout the PM. S of Morgan's Point: Winds will be at 15 – 20 kts throughout the PM. A few gusts up to 25 kts will be possible for all Stations with the Boarding Station seeing near 30 kt gusts.

#### Precip Image: 9 PM CT

Wind Speed: 6 PM CT

Low Temps TUE AM