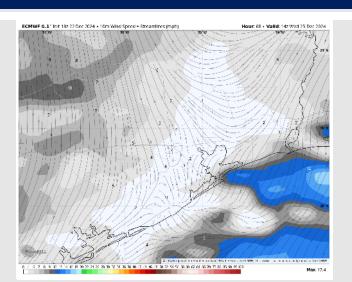

#### Precip Image: 9 PM CT

Wind Speed: 6 PM CT

Low Temps TUE AM

### **Forecast Discussion**

Precip: Dry conditions favored until ~6 PM where drizzle/light pockets of showers will move in, lasting into TUE AM.

Wind: Winds will be out of the SE throughout the PM. N of Morgan's Point: Winds will be at 8 – 13 kts throughout the PM. S of Morgan's Point: Winds will be at 15 – 20 kts throughout the PM. A few gusts up to 25 kts will be possible for all Stations with the Boarding Station seeing near 30 kt gusts.