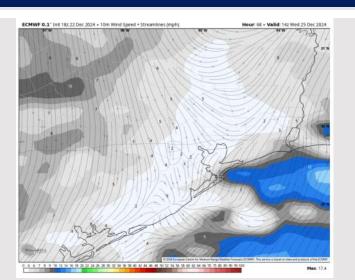

## **Weather Headlines**

- Wind gusts of 20 25 kts will be in play for Stations after 11 AM today and into early TUE.
- Not currently favoring any visibility concerns from fog over the next 72 hours.
- Rain chances expected to return WED and continue through the latter half of the week.