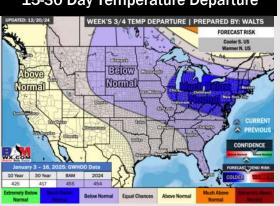

through the majority of the day, settling out of the E/SE as 10 PM. N of Morgan's Point: Winds will be at 3 - 8 kts through Wednesday. S of Morgan's Point: Winds will be at 4 - 9 kts throughout the day.

High Temps: N of Morgan's Point: Mid 70s F. S of Morgan's Point: Upper 60s – Near 70 F.

Visibility: Visibilities can be reduced under downpours through 9 AM. Monitoring a low-end risk for sea fog for Stations S of 25/26 after 6 PM

### Precip Image: 4 AM CT



Wind Speed: 8 AM CT





High Temps Wednesday

# Houston Pilots: 12/23/24









on size - product of European Centrarion Healtern - Burgar Healtern Familian (E. 1997) [ \$ 3 Operational with a state of the control of the c



**8-14** Day Temperature Departure



8-14 Day % of Average Precip.



15-30 Day Temperature Departure







- > Temps are expected to be above normal for the week 1 timeframe. Favoring dry conditions for the beginning of week 1 before rain returns in the middle of the week.
- > Near normal temperatures and below normal rainfall are expected for week 2.
- Near normal temperatures and above normal precipitation chances are expected for the weeks 3/4 timeframe.