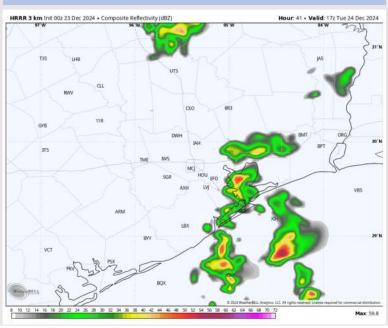

**Current Radar: 11:39 PM CT** 

As always, please do not hesitate to reach out to us with any forecast questions at (317)-560-8122. Press 1 for forecast questions.

You can also access real-time forecast updates and 24/7 meteorological chat assistance on your Clarity app. Click here for login assistance.