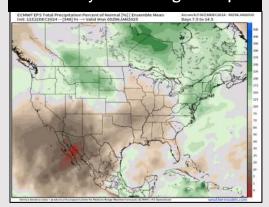

time.

Wind: Winds will be variable through the majority of the day, settling out of the E/SE as 10 PM. N of Morgan's Point: Winds will be at 3 - 8 kts through Wednesday. S of Morgan's Point: Winds will be at 4 - 9 kts throughout the day.

High Temps: N of Morgan's Point: Mid 70s F. S of Morgan's Point: Upper 60s – Near 70 F.

Visibility: Visibilities can be reduced under downpours through 9 AM. Monitoring a low-end risk for sea fog for Stations S of 25/26 after 6 PM

### Precip Image: 4 AM CT



Wind Speed: 8 AM CT





High Temps Wednesday

# Houston Pilots: 12/23/24









on size - product of European Centrarion Healtern - Burgar Healtern Familian (E. 1997) [ \$ 3 Operational with a state of the control of the c



**8-14** Day Temperature Departure



8-14 Day % of Average Precip.



15-30 Day Temperature Departure







- > Temps are expected to be above normal for the week 1 timeframe. Favoring dry conditions for the beginning of week 1 before rain returns in the middle of the week.
- > Near normal temperatures and below normal rainfall are expected for week 2.
- Near normal temperatures and above normal precipitation chances are expected for the weeks 3/4 timeframe.