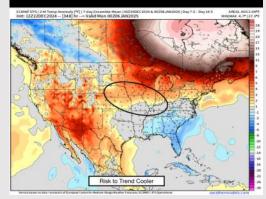

y conditions favored beyond that time.

Wind: Winds will be variable through the majority of the day, settling out of the E/SE as 10 PM. N of Morgan's Point: Winds will be at 3 - 8 kts through Wednesday. S of Morgan's Point: Winds will be at 4 - 9 kts throughout the day.

High Temps: N of Morgan's Point: Mid 70s F. S of Morgan's Point: Upper 60s – Near 70 F.

Visibility: Visibilities can be reduced under downpours through 9 AM. Monitoring a low-end risk for sea fog for Stations S of 25/26 after 6 PM

### Precip Image: 4 AM CT



Wind Speed: 8 AM CT





High Temps Wednesday

# Houston Pilots: 12/23/24









on size - product of European Centrarion Healtern - Burgar Healtern Familian (E. 1997) [ \$ 3 Operational with a state of the control of the c



**8-14** Day Temperature Departure



8-14 Day % of Average Precip.



15-30 Day Temperature Departure







- > Temps are expected to be above normal for the week 1 timeframe. Favoring dry conditions for the beginning of week 1 before rain returns in the middle of the week.
- > Near normal temperatures and below normal rainfall are expected for week 2.
- Near normal temperatures and above normal precipitation chances are expected for the weeks 3/4 timeframe.