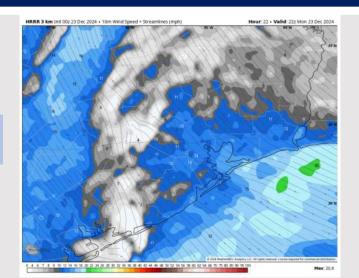

## **Weather Headlines**

- Wind gusts of 20 25 kts will be in play for Stations after 11 AM today and into early TUE.
- Not currently favoring any visibility concerns from fog over the next 72 hours.
- Rain chances expected to return WED and continue through the latter half of the week.