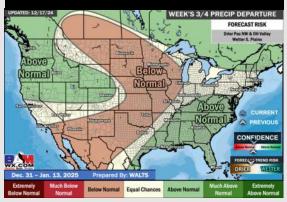

ough the majority of the day, settling out of the E/SE as 10 PM. N of Morgan's Point: Winds will be at 3 - 8 kts through Wednesday. S of Morgan's Point: Winds will be at 4 - 9 kts throughout the day.

High Temps: N of Morgan's Point: Mid 70s F. S of Morgan's Point: Upper 60s – Near 70 F.

Visibility: Visibilities can be reduced under downpours through 9 AM. Monitoring a low-end risk for sea fog for Stations S of 25/26 after 6 PM

### Precip Image: 4 AM CT



Wind Speed: 8 AM CT





High Temps Wednesday

# Houston Pilots: 12/23/24









on size - product of European Centrarion Healtern - Burgar Healtern Familian (E. 1997) [ \$ 3 Operational with a state of the control of the c



**8-14** Day Temperature Departure



8-14 Day % of Average Precip.



15-30 Day Temperature Departure







- > Temps are expected to be above normal for the week 1 timeframe. Favoring dry conditions for the beginning of week 1 before rain returns in the middle of the week.
- > Near normal temperatures and below normal rainfall are expected for week 2.
- Near normal temperatures and above normal precipitation chances are expected for the weeks 3/4 timeframe.