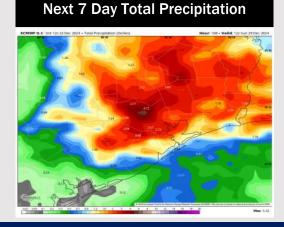

## **Weather Headlines**

- Wind gusts of 20 25 kts will be in play for Stations after 11 AM today and into early TUE.
- Not currently favoring any visibility concerns from fog over the next 72 hours.
- Rain chances expected to return WED and continue through the latter half of the week.