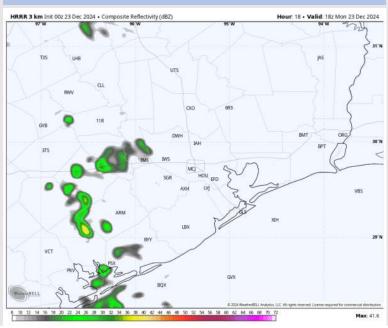

**Current Radar: 11:39 PM CT** 

As always, please do not hesitate to reach out to us with any forecast questions at (317)-560-8122. Press 1 for forecast questions.

You can also access real-time forecast updates and 24/7 meteorological chat assistance on your Clarity app. Click here for login assistance.