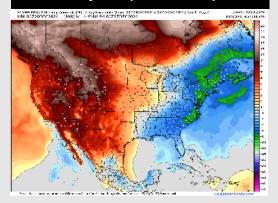

High Temps: N of Morgan's Point: Lower 70s F. S of Morgan's Point: Mid to Upper 60s F.

**Visibility:** No visibility concerns favored for Monday.

#### Precip Image: 12 PM CT

High Temps Monday