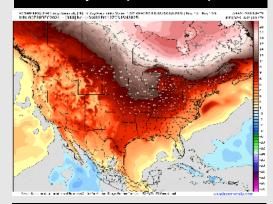

#### Next 7 Day Temperature Departure

Next 7 Day Total Precipitation

**8-14** Day Temperature Departure

8-14 Day % of Average Precip.

15-30 Day Temperature Departure

- > Temps are expected to be near to slightly above normal for the week 1 timeframe.