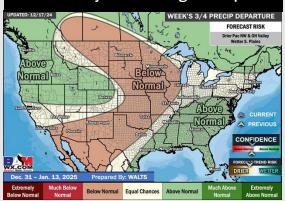

#### Next 7 Day Temperature Departure

Next 7 Day Total Precipitation

**8-14** Day Temperature Departure

8-14 Day % of Average Precip.

15-30 Day Temperature Departure

- > Temps are expected to be near to slightly above normal for the week 1 timeframe.

  Favoring dry conditions for the beginning of week 1 before rain returns in the middle of the week.
- > Above-normal temperatures and near-normal rainfall are expected for week 2 2.
- Near normal temperatures and above normal precipitation chances are expected for the weeks 3/4 timeframe.