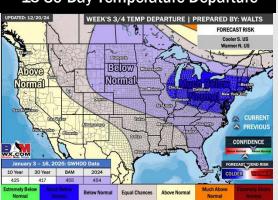

#### Next 7 Day Temperature Departure

Next 7 Day Total Precipitation

**8-14** Day Temperature Departure

8-14 Day % of Average Precip.

15-30 Day Temperature Departure

- > Temps are expected to be near to slightly above normal for the week 1 timeframe.

  Favoring dry conditions for the beginning of week 1 before rain returns in the middle of the week.
- > Above-normal temperatures and near-normal rainfall are expected for week 2 2.
- Near normal temperatures and above normal precipitation chances are expected for the weeks 3/4 timeframe.