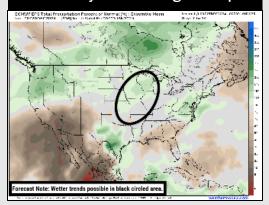

#### Next 7 Day Temperature Departure

Next 7 Day Total Precipitation

**8-14** Day Temperature Departure

8-14 Day % of Average Precip.

15-30 Day Temperature Departure

- > Temps are expected to be near to slightly above normal for the week 1 timeframe.

  Favoring dry conditions for the beginning of week 1 before rain returns in the middle of the week.
- > Above-normal temperatures and near-normal rainfall are expected for week 2 2.
- Near normal temperatures and above normal precipitation chances are expected for the weeks 3/4 timeframe.