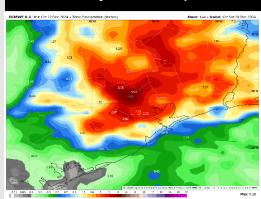

### **Forecast Discussion**

Wind Speed

9 AM CT

Precip: Isolated (20%) showers in play N of Morgan's Point from 9 AM to 7 PM. Coverage is expected to become more widespread (60%) after 7PM and through the rest of the day.

#### Precip Image: 9 AM CT

High Temps Tuesday