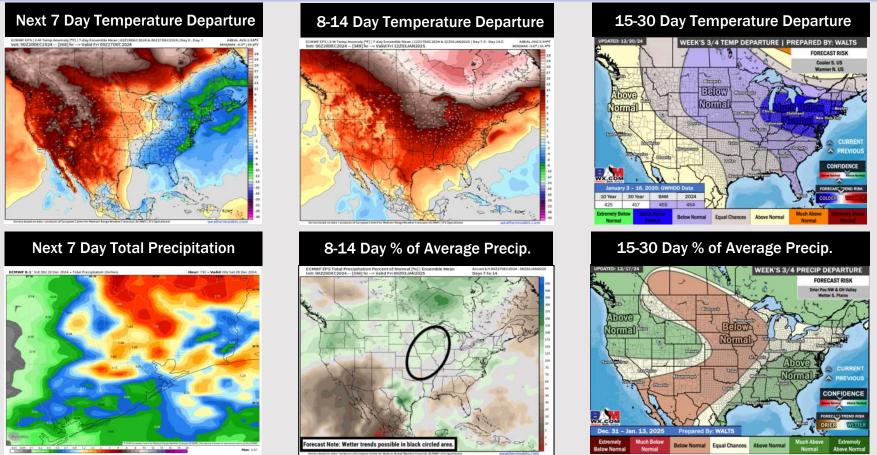

## Houston Pilots: 12/22/24

- Temps are expected to be near to slightly above normal for the week 1 timeframe. Favoring dry conditions for the beginning of week 1 before rain returns in the middle of the week.
- > Above-normal temperatures and near-normal rainfall are expected for week 2 2.
- Near normal temperatures and above normal precipitation chances are expected for the weeks <sup>3</sup>/<sub>4</sub> timeframe.