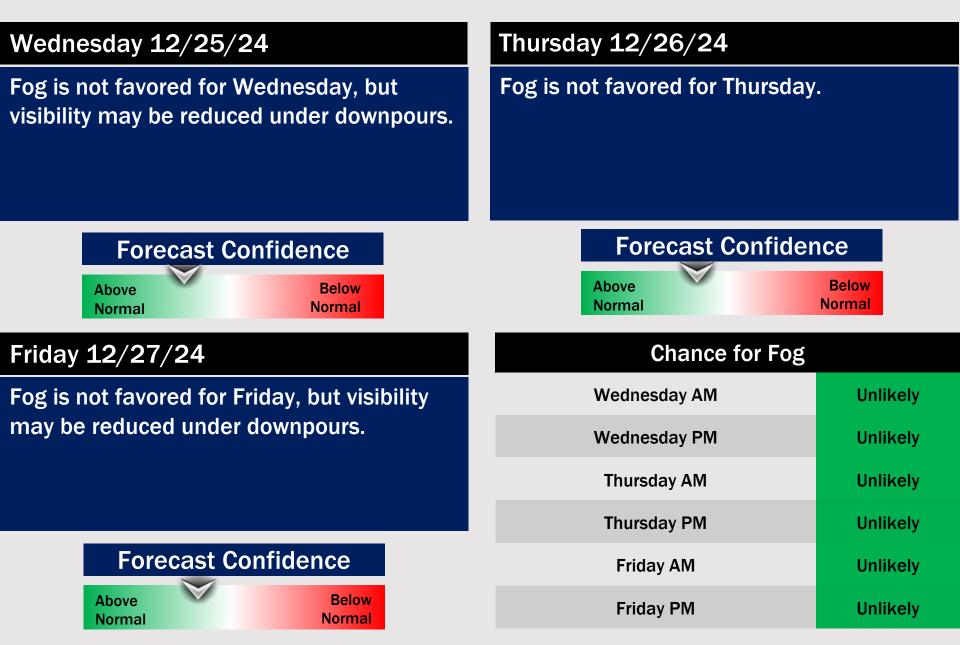

#### Visibility: Not favoring any visibility issues for today.

#### Visibility: Not favoring any visibility concerns for Tuesday.