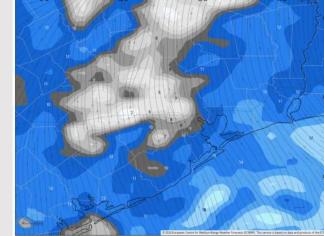

### **Forecast Discussion**

Wind Speed 3 PM CT

Precip: Isolated (20%) showers in play N of Morgan's Point from 10 AM to 4 PM. After that time, coverage becomes hit/miss (40%) for all Stations through the rest of the evening.

Wind: Winds will be out of the SE throughout Tuesday. N of Morgan's Point: Winds will be at 4 - 9 kts throughout the day. S of Morgan's Point: Winds will be at 7-12 kts through Tuesday. A few gusts of 20 – 25 kts will be possible for Stations S of Morgan's Point through 4 AM.