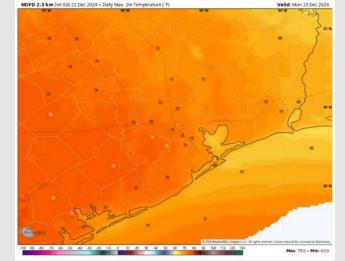

#### Precip Image: 12 PM CT

67891011415122233523223352446459253559002466705859

High Temps Today

High Temps: N of Morgan's Point: Lower 70s F. S of Morgan's Point: Upper 60s F.

**Visibility:** No visibility concerns favored for Monday.

CMWF 0.1" Init 182 21 Dec 2024 + 10m V