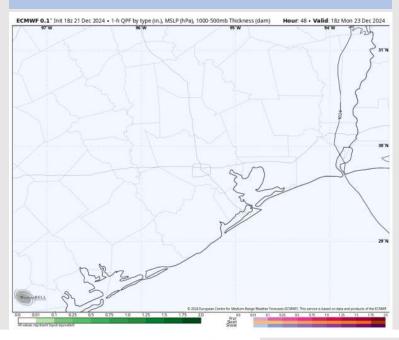

### **Forecast Discussion**

**Precip:** Favoring dry conditions for Monday.

Wind: Winds will be out of the SE throughout the day on Monday. N of Morgan's Point: Winds will be at 6– 11 kts throughout the day on Monday. S of Morgan's Point: Winds will be at 11 - 16 kts throughout Monday. A few gusts of 20 – 25 kts will be possible for stations S of Morgan's Point after 8 AM.

High Temps: N of Morgan's Point: Lower 70s F. S of Morgan's Point: Upper 60s F.

**Visibility:** No visibility concerns favored for Monday.

CMWF 0.1" Init 182 21 Dec 2024 + 10m V