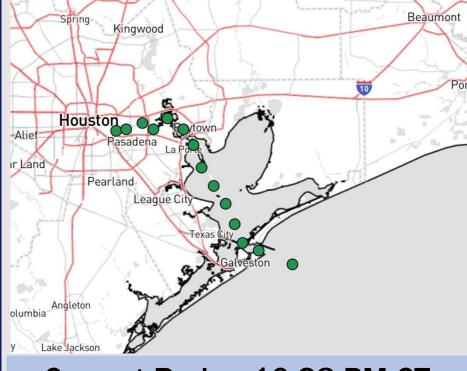

### **Houston Pilots Extended Range Visibility Report**

## Houston Pilots Visibility Chart (miles)

|                                      | Forecast Confidence |             |             |             |             |             |              |             |             |             |                 |              |              |             |             |             |             |             |             |             |             |             |              |              |
|--------------------------------------|---------------------|-------------|-------------|-------------|-------------|-------------|--------------|-------------|-------------|-------------|-----------------|--------------|--------------|-------------|-------------|-------------|-------------|-------------|-------------|-------------|-------------|-------------|--------------|--------------|
|                                      |                     |             |             |             |             |             | Abov<br>Norm |             |             |             | Below<br>Normal |              |              |             |             |             |             |             |             |             |             |             |              |              |
| Visibility                           | Sun<br>12 am        | Sun<br>1 am | Sun<br>2 am | Sun<br>3 am | Sun<br>4 am | Sun<br>5 am | Sun<br>6 am  | Sun<br>7 am | Sun<br>8 am | Sun<br>9 am | Sun<br>10 am    | Sun<br>11 am | Sun<br>12 pm | Sun<br>1 pm | Sun<br>2 pm | Sun<br>3 pm | Sun<br>4 pm | Sun<br>5 pm | Sun<br>6 pm | Sun<br>7 pm | Sun<br>8 pm | Sun<br>9 pm | Sun<br>10 pm | Sun<br>11 pm |
| Houston Pilots N - 610 Bridge        | 10                  | 10          | 10          | 10          | 10          | 10          | 10           | 10          | 10          | 10          | 10              | 10           | 10           | 10          | 10          | 10          | 10          | 10          | 10          | 10          | 10          | 10          | 10           | 10           |
| Houston Pilots M - Kinder 1          | 10                  | 10          | 10          | 10          | 10          | 10          | 10           | 10          | 10          | 10          | 10              | 10           | 10           | 10          | 10          | 10          | 10          | 10          | 10          | 10          | 10          | 10          | 10           | 10           |
| Houston Pilots L - Greens Bayou      | 10                  | 10          | 10          | 10          | 10          | 10          | 10           | 10          | 10          | 10          | 10              | 10           | 10           | 10          | 10          | 10          | 10          | 10          | 10          | 10          | 10          | 10          | 10           | 10           |
| Houston Pilots K - Shell Crude       | 10                  | 10          | 10          | 10          | 10          | 10          | 10           | 10          | 10          | 10          | 10              | 10           | 10           | 10          | 10          | 10          | 10          | 10          | 10          | 10          | 10          | 10          | 10           | 10           |
| Houston Pilots J - Lynchburg Ferries | 10                  | 10          | 10          | 10          | 10          | 10          | 10           | 10          | 10          | 10          | 10              | 10           | 10           | 10          | 10          | 10          | 10          | 10          | 10          | 10          | 10          | 10          | 10           | 10           |
| Houston Pilots I - Exxon 3           | 10                  | 10          | 10          | 10          | 10          | 10          | 10           | 10          | 10          | 10          | 10              | 10           | 10           | 10          | 10          | 10          | 10          | 10          | 10          | 10          | 10          | 10          | 10           | 10           |
| Houston Pilots H - Morgans Point     | 10                  | 10          | 10          | 10          | 10          | 10          | 10           | 10          | 10          | 10          | 10              | 10           | 10           | 10          | 10          | 10          | 10          | 10          | 10          | 10          | 10          | 10          | 10           | 10           |
| Houston Pilots G - 75/76             | 10                  | 10          | 10          | 10          | 10          | 10          | 10           | 10          | 10          | 10          | 10              | 10           | 10           | 10          | 10          | 10          | 10          | 10          | 10          | 10          | 10          | 10          | 10           | 10           |
| Houston Pilots F - 63/64             | 10                  | 10          | 10          | 10          | 10          | 10          | 10           | 10          | 10          | 10          | 10              | 10           | 10           | 10          | 10          | 10          | 10          | 10          | 10          | 10          | 10          | 10          | 10           | 10           |
| Houston Pilots E - 51/52             | 10                  | 10          | 10          | 10          | 10          | 10          | 10           | 10          | 10          | 10          | 10              | 10           | 10           | 10          | 10          | 10          | 10          | 10          | 10          | 10          | 10          | 10          | 10           | 10           |
| Houston Pilots D - 37/38             | 10                  | 10          | 10          | 10          | 10          | 10          | 10           | 10          | 10          | 10          | 10              | 10           | 10           | 10          | 10          | 10          | 10          | 10          | 10          | 10          | 10          | 10          | 10           | 10           |
| Houston Pilots C - 25/26             | 10                  | 10          | 10          | 10          | 10          | 10          | 10           | 10          | 10          | 10          | 10              | 10           | 10           | 10          | 10          | 10          | 10          | 10          | 10          | 10          | 10          | 10          | 10           | 10           |
| Houston Pilots B - 11/12             | 10                  | 10          | 10          | 10          | 10          | 10          | 10           | 10          | 10          | 10          | 10              | 10           | 10           | 10          | 10          | 10          | 10          | 10          | 10          | 10          | 10          | 10          | 10           | 10           |
| Houston Pilots A - 1 & 2 Bravo       | 10                  | 10          | 10          | 10          | 10          | 10          | 10           | 10          | 10          | 10          | 10              | 10           | 10           | 10          | 10          | 10          | 10          | 10          | 10          | 10          | 10          | 10          | 10           | 10           |