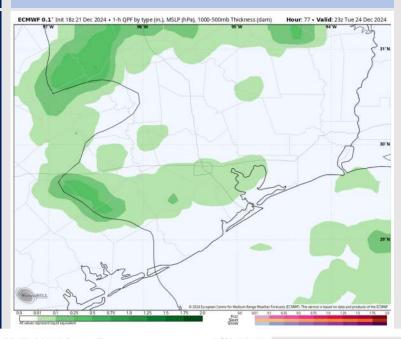

High Temps: N of Morgan's Point: Lower 70s F. S of Morgan's Point: Upper 60s F.

**Visibility:** No visibility concerns favored for Monday.

CMWF 0.1" Init 182 21 Dec 2024 + 10m V

#### Precip Image: 12 PM CT

Wind Speed: 3 PM CT

7 8 9 10 11 14 16 13 20 23 26 28 30 20 34 26 34 46 44 56 20 54 56 36 60 62 66 76 75 80 86 96 100

High Temps Monday