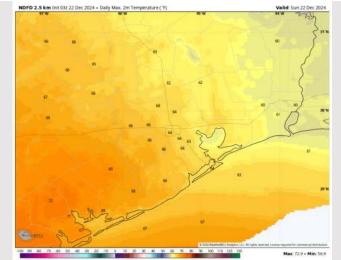

High Temps: N of Morgan's Point: Lower 60s F. S of Morgan's Point: Lower 60s F.

High Temps: N of Morgan's Point: Lower 70s F. S of Morgan's Point: Upper 60s F.

**Visibility:** No visibility concerns favored for Monday.

CMWF 0.1" Init 182 21 Dec 2024 + 10m V