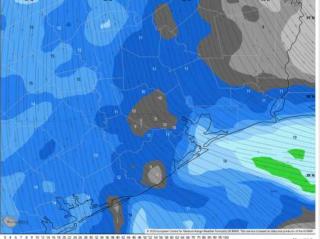

### **Forecast Discussion**

Wind Speed 3 PM CT

Precip: Isolated (20%) showers in play N of Morgan's Point from 10 AM to 4 PM. After that time, coverage becomes hit/miss (40%) for all Stations through the rest of the evening.

Wind: Winds will be out of the SE throughout Tuesday. N of Morgan's Point: Winds will be at 4 - 9 kts throughout the day. S of Morgan's Point: Winds will be at 7-12 kts through Tuesday. A few gusts of 20 – 25 kts will be possible for Stations S of Morgan's Point through 4 AM.