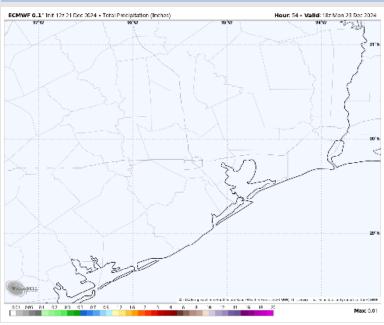

# **Forecast Discussion**

**Precip:** Favoring dry conditions for Sunday.

Wind: Winds will be out of the NE through 12 PM before shifting out of the SE for the rest of the day on Sunday. N of Morgan's Point: Winds will be at 3 - 9 kts through Sunday. S of Morgan's Point: Winds will be at 9 - 13 kts throughout Sunday

High Temps: N of Morgan's Point: Lower 60s F. S of Morgan's Point: Lower 60s F.

Visibility: Not favoring any visibility issues for Sunday.

Precip Image: 12 PM CT

Wind Speed: 3 PM CT

High Temps Sunday