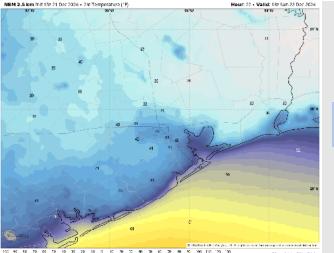

Low Temps: N of Morgan's Point: Lower 40s F. S of Morgan's Point: Lower 50s F.

Visibility: Not favoring any visibility issues for the rest of the day

#### Precip Image: 8 PM CT

Low Temps SUN AM

Wind Speed 8 PM CT