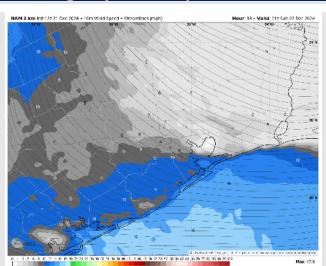

# **Forecast Discussion**

**Precip:** Favoring dry conditions for Sunday.

Wind: Winds will be out of the NE through 12 PM before shifting out of the SE for the rest of the day on Sunday. N of Morgan's Point: Winds will be at 3 - 9 kts through Sunday. S of Morgan's Point: Winds will be at 9 - 13 kts throughout Sunday

High Temps: N of Morgan's Point: Lower 60s F. S of Morgan's Point: Lower 60s F.

Visibility: Not favoring any visibility issues for Sunday.

Precip Image: 12 PM CT

Wind Speed: 3 PM CT

High Temps Sunday