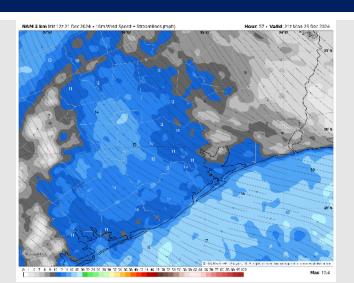

### **Forecast Discussion**

**Precip:** Favoring dry conditions for Monday.

Wind: Winds will be out of the SE throughout the day on Monday. Nof Morgan's Point: Winds will be at 6–11 kts throughout the day on Monday. S of Morgan's Point: Winds will be at 11 - 16 kts throughout Monday. A few gusts of 20 – 25 kts will be possible for stations S of Morgan's Point after 8 AM.

#### Precip Image: 12 PM CT

Wind Speed: 3 PM CT

High Temps Monday