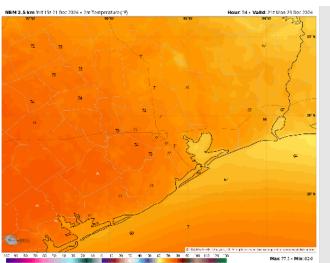

High Temps: N of Morgan's Point: Lower 60s F. S of Morgan's Point: Lower 60s F.

Visibility: Not favoring any visibility issues for Sunday.

Precip Image: 12 PM CT

Wind Speed: 3 PM CT

High Temps Sunday