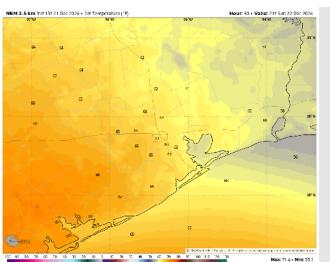

# **Forecast Discussion**

**Precip:** Favoring dry conditions for Sunday.

Wind: Winds will be out of the NE through 12 PM before shifting out of the SE for the rest of the day on Sunday. N of Morgan's Point: Winds will be at 3 - 9 kts through Sunday. S of Morgan's Point: Winds will be at 9 - 13 kts throughout Sunday

High Temps: N of Morgan's Point: Lower 60s F. S of Morgan's Point: Lower 60s F.

Visibility: Not favoring any visibility issues for Sunday.

Precip Image: 12 PM CT

Wind Speed: 3 PM CT

High Temps Sunday