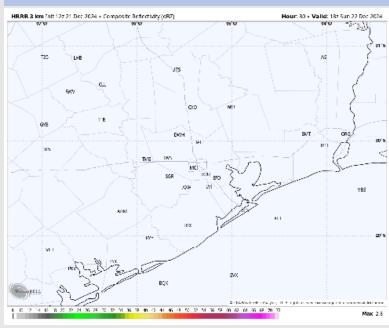

High Temps: N of Morgan's Point: Lower 60s F. S of Morgan's Point: Lower 60s F.

Visibility: Not favoring any visibility issues for Sunday.

Precip Image: 12 PM CT

Wind Speed: 3 PM CT

High Temps Sunday