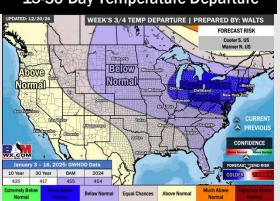

#### Next 7 Day Temperature Departure

**Next 7 Day Total Precipitation** 

**8-14** Day Temperature Departure

8-14 Day % of Average Precip.

15-30 Day Temperature Departure

- > Temps are expected to be near to slightly above normal for the week 1 timeframe.

  Favoring dry conditions for the beginning of week 1 before rain returns in the middle of next week.
- > Above-normal temperatures and near-normal rainfall are expected for week 2 2.
- Near normal temperatures and above normal precipitation chances are expected for the weeks 3/4 timeframe.