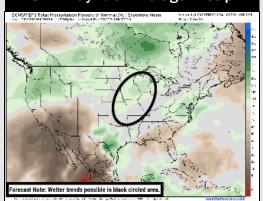

#### Next 7 Day Temperature Departure

**Next 7 Day Total Precipitation** 

**8-14** Day Temperature Departure

8-14 Day % of Average Precip.

15-30 Day Temperature Departure

- > Temps are expected to be near to slightly above normal for the week 1 timeframe.

  Favoring dry conditions for the beginning of week 1 before rain returns in the middle of next week.
- > Above-normal temperatures and near-normal rainfall are expected for week 2 2.
- Near normal temperatures and above normal precipitation chances are expected for the weeks 3/4 timeframe.