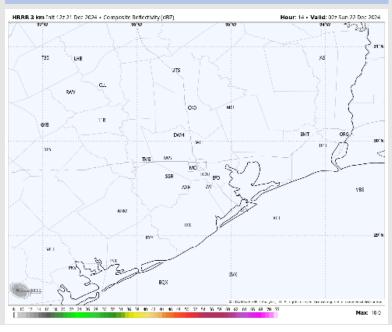

**Current Radar: 11:30 AM CT** 

As always, please do not hesitate to reach out to us with any forecast questions at (317)-560-8122. Press 1 for forecast questions.

You can also access real-time forecast updates and 24/7 meteorological chat assistance on your Clarity app. Click here for login assistance.

Low Temps: N of Morgan's Point: Lower 40s F. S of Morgan's Point: Lower 50s F.

Visibility: Not favoring any visibility issues for the rest of the day