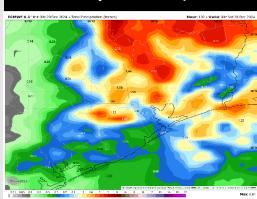

High Temps: N of Morgan's Point: Lower 60s F. S of Morgan's Point: Lower 60s F.

Visibility: Not favoring any visibility issues for Sunday.

Precip Image: 12 PM CT

Wind Speed: 3 PM CT

High Temps Sunday