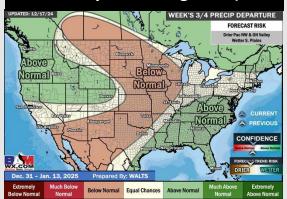

#### Next 7 Day Temperature Departure

**Next 7 Day Total Precipitation** 

**8-14** Day Temperature Departure

8-14 Day % of Average Precip.

15-30 Day Temperature Departure

- > Temps are expected to be near to slightly above normal for the week 1 timeframe.

  Favoring dry conditions for the beginning of week 1 before rain returns in the middle of next week.
- > Above-normal temperatures and near-normal rainfall are expected for week 2 2.
- Near normal temperatures and above normal precipitation chances are expected for the weeks 3/4 timeframe.