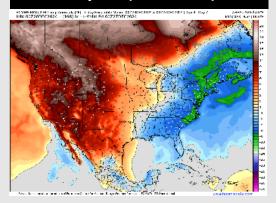

#### Next 7 Day Temperature Departure

**Next 7 Day Total Precipitation** 

**8-14** Day Temperature Departure

8-14 Day % of Average Precip.

15-30 Day Temperature Departure

- > Temps are expected to be near to slightly above normal for the week 1 timeframe.