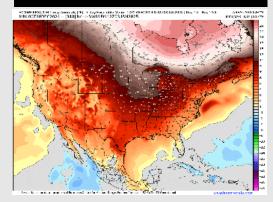

#### Next 7 Day Temperature Departure

**Next 7 Day Total Precipitation** 

**8-14** Day Temperature Departure

8-14 Day % of Average Precip.

15-30 Day Temperature Departure

- > Temps are expected to be near to slightly above normal for the week 1 timeframe.