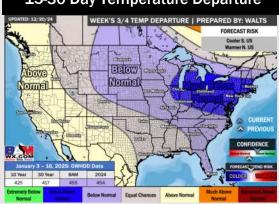

**15-30 Day Temperature Departure** 

- Temps are expected to be near to slightly above normal for the week 1 timeframe.
  Favoring dry conditions for the beginning of week 1 before rain returns in the middle of next week.
- > Above-normal temperatures and near-normal rainfall are expected for week 2 2.
- Near normal temperatures and above normal precipitation chances are expected for the weeks 3/4 timeframe.