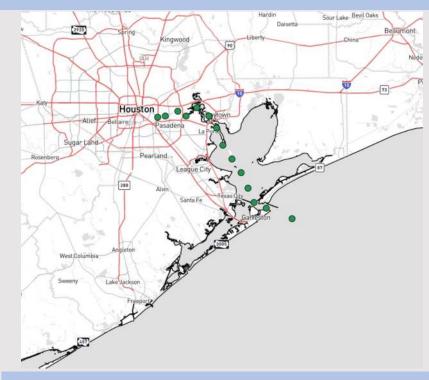

**Current Radar: 11:15 PM CT** 

As always, please do not hesitate to reach out to us with any forecast questions at (317)-560-8122. Press 1 for forecast questions.

You can also access real-time forecast updates and 24/7 meteorological chat assistance on your <u>Clarity</u> app. Click <u>here</u> for login assistance.