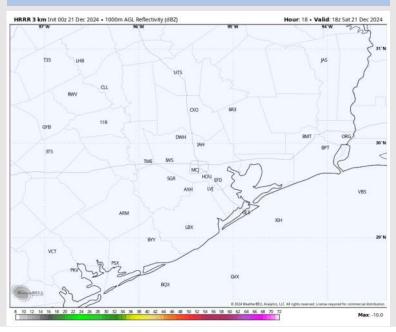

### **Forecast Discussion**

**Precip:** Favoring dry conditions for the day today.

Wind: Winds will be out of the NE/E for all of today. N of Morgan's Point: Winds will be at 4 - 9 kts throughout the day today. S of Morgan's Point: Winds will be at 10 - 15 kts with elevated winds of 12 - 17 kts possible for the boarding station throughout the day. A few gusts of 20 - 25 kts will be possible for stations S of Morgan's Point.

High Temps: N of Morgan's Point: Upper 50s F. S of Morgan's Point: Mid 50s F.

Visibility: No visibility concerns favored for today.

#### Precip Image: 12 PM CT

High Temps Today

Wind Speed 11 AM CT