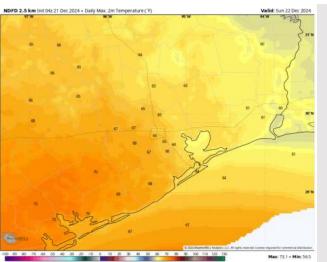

# Houston Pilots: SUN. 12/22/2024

High Temps: N of Morgan's Point: Mid-60s F. S of Morgan's Point: Mid-60s F.

Visibility: Not favoring any visibility issues for Sunday.

#### Precip Image: 12 PM CT

Wind Speed: 9 AM CT

High Temps Sunday