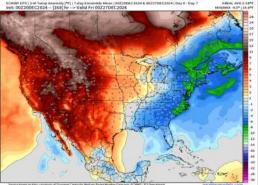

#### **Next 7 Day Temperature Departure**

ed on title a products of European Cartes for Hanting Europe from Fernance (Emily), (F5 Operational Wes 200-erm odels, c

**8-14** Day Temperature Departure

8-14 Day % of Average Precip.

**15-30 Day Temperature Departure** 

- Temps are expected to be near to slightly above normal for the week 1 timeframe.
  Favoring dry conditions for the beginning of week 1 before rain returns in the middle of next week.
- > Above-normal temperatures and near-normal rainfall are expected for week 2 2.
- Near normal temperatures and above normal precipitation chances are expected for the weeks 3/4 timeframe.