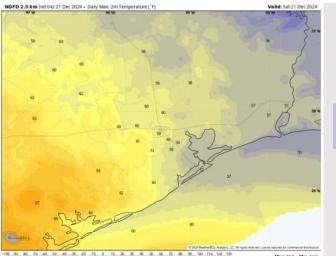

High Temps: N of Morgan's Point: Upper 50s F. S of Morgan's Point: Mid 50s F.

Visibility: No visibility concerns favored for today.

#### Precip Image: 12 PM CT

High Temps Today

Wind Speed 11 AM CT