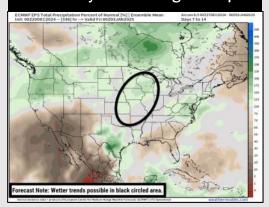

**15-30 Day Temperature Departure** 

- Temps are expected to be near to slightly above normal for the week 1 timeframe.
  Favoring dry conditions for the beginning of week 1 before rain returns in the middle of next week.
- > Above-normal temperatures and near-normal rainfall are expected for week 2 2.
- Near normal temperatures and above normal precipitation chances are expected for the weeks 3/4 timeframe.