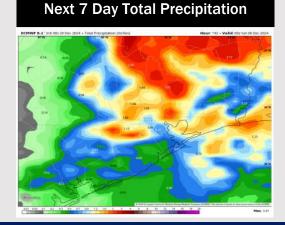

**15-30 Day Temperature Departure** 

- Temps are expected to be near to slightly above normal for the week 1 timeframe.
  Favoring dry conditions for the beginning of week 1 before rain returns in the middle of next week.
- > Above-normal temperatures and near-normal rainfall are expected for week 2 2.
- Near normal temperatures and above normal precipitation chances are expected for the weeks 3/4 timeframe.