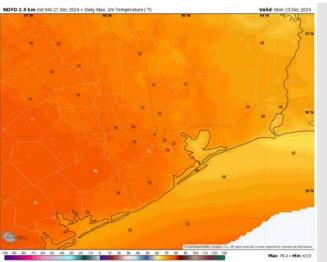

# Houston Pilots: Mon. 12/23/2024

High Temps: N of Morgan's Point: Lower 70s F. S of Morgan's Point: Mid-60s F.

Visibility: No visibility concerns favored for Monday.