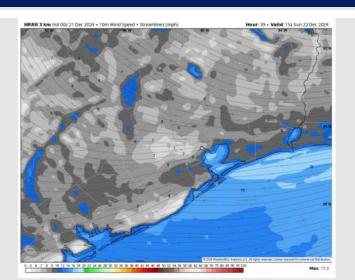

# Houston Pilots: SUN. 12/22/2024

### **Forecast Discussion**

**Precip:** Favoring dry conditions for Sunday.

Wind: Winds will be out of the E/ESE throughout Sunday. N of Morgan's Point: Winds will be at 3 - 9 kts through Sunday. S of Morgan's Point: Winds will be at 8-13 kts throughout Sunday

High Temps: N of Morgan's Point: Mid-60s F. S of Morgan's Point: Mid-60s F.

Visibility: Not favoring any visibility issues for Sunday.

#### Precip Image: 12 PM CT

Wind Speed: 9 AM CT

High Temps Sunday