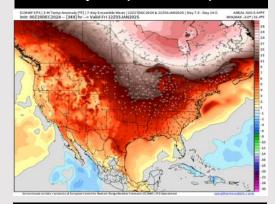

#### **Next 7 Day Temperature Departure**

ed on title a products of European Cartes for Hanting Europe from Fernance (Emily), (F5 Operational Wes 200-erm odels, c

**8-14** Day Temperature Departure

8-14 Day % of Average Precip.

**15-30 Day Temperature Departure** 

- Temps are expected to be near to slightly above normal for the week 1 timeframe.
  Favoring dry conditions for the beginning of week 1 before rain returns in the middle of next week.
- > Above-normal temperatures and near-normal rainfall are expected for week 2 2.
- Near normal temperatures and above normal precipitation chances are expected for the weeks 3/4 timeframe.