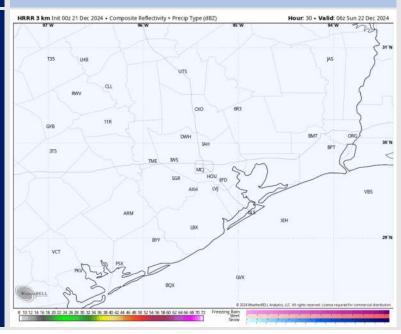

### **Forecast Discussion**

**Precip:** Favoring dry conditions for Sunday.

Wind: Winds will be out of the E/ESE throughout Sunday. N of Morgan's Point: Winds will be at 3 - 9 kts through Sunday. S of Morgan's Point: Winds will be at 8-13 kts throughout Sunday

High Temps: N of Morgan's Point: Mid-60s F. S of Morgan's Point: Mid-60s F.

Visibility: Not favoring any visibility issues for Sunday.

#### Precip Image: 12 PM CT

Wind Speed: 9 AM CT

High Temps Sunday