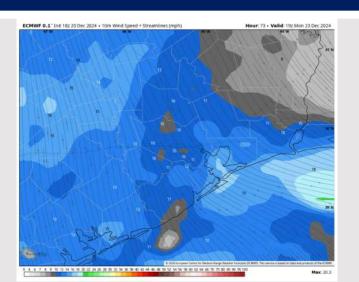

# Houston Pilots: Mon. 12/23/2024

### **Forecast Discussion**

**Precip:** Favoring dry conditions for Monday.

Wind: Winds will be out of the SE throughout the day on Monday. N of Morgan's Point: Winds will be at 6– 11 kts throughout the day on Monday. S of Morgan's Point: Winds will be at 11 - 16 kts throughout Monday. A few gusts of 20 – 25 kts will be possible for stations S of Morgan's Point after 11 AM.

### Precip Image: 12 PM CT

Wind Speed: 1 PM CT

High Temps Monday