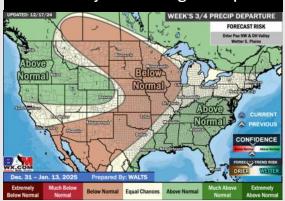

**15-30 Day Temperature Departure** 

- Temps are expected to be near to slightly above normal for the week 1 timeframe.
  Favoring dry conditions for the beginning of week 1 before rain returns in the middle of next week.
- > Above-normal temperatures and near-normal rainfall are expected for week 2 2.
- Near normal temperatures and above normal precipitation chances are expected for the weeks 3/4 timeframe.