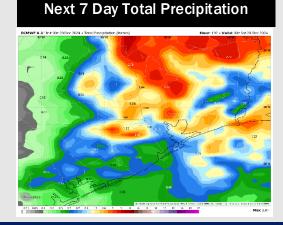

- > Temps are expected to be near to slightly above normal for the week 1 timeframe.

  Favoring dry conditions for the beginning of week 1 before rain returns in the middle of next week.
- > Above-normal temperatures and near-normal rainfall are expected for week 2 2.
- Near normal temperatures and above normal precipitation chances are expected for the weeks <sup>3</sup>/<sub>4</sub> timeframe.