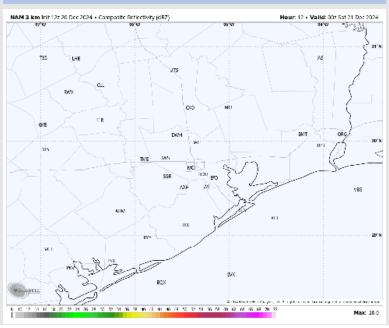

#### Precip Image: 6 PM CT

Wind Speed: 9 PM CT

Low Temps SAT AM

## **Forecast Discussion**

**Precip:** Favoring dry conditions for the rest of the day.

Wind: Winds will be out of the NNE through the rest of the day. N of Morgan's Point: Winds will be at 4– 9 kts for the rest of the day. S of Morgan's Point: Winds will be at 9 - 13 kts for the rest of the day. A few gusts of 20 – 25 kts will be possible for stations S of Morgan's Point.