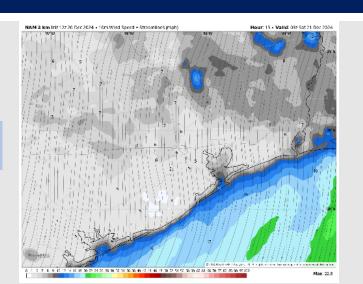

#### Precip Image: 6 PM CT

Wind Speed: 9 PM CT

Low Temps SAT AM

## **Forecast Discussion**

**Precip:** Favoring dry conditions for the rest of the day.

Wind: Winds will be out of the NNE through the rest of the day. N of Morgan's Point: Winds will be at 4– 9 kts for the rest of the day. S of Morgan's Point: Winds will be at 9 - 13 kts for the rest of the day. A few gusts of 20 – 25 kts will be possible for stations S of Morgan's Point.