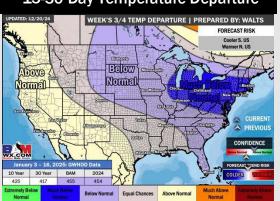

#### Next 7 Day Temperature Departure

and a part coefficient in the transfer of the Coefficient of the Coeff

**8-14** Day Temperature Departure

8-14 Day % of Average Precip.

15-30 Day Temperature Departure

- > Temps are expected to be near to slightly above normal for the week 1 timeframe.

  Favoring dry conditions for the beginning of week 1 before rain returns in the middle of next week.
- > Above-normal temperatures and near-normal rainfall are expected for week 2 2.
- Near normal temperatures and above normal precipitation chances are expected for the weeks <sup>3</sup>/<sub>4</sub> timeframe.