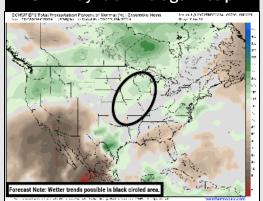

- > Temps are expected to be near to slightly above normal for the week 1 timeframe.

  Favoring dry conditions for the beginning of week 1 before rain returns in the middle of next week.
- > Above-normal temperatures and near-normal rainfall are expected for week 2 2.
- Near normal temperatures and above normal precipitation chances are expected for the weeks <sup>3</sup>/<sub>4</sub> timeframe.