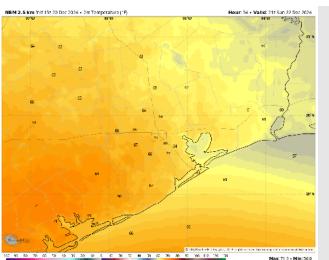

High Temps: N of Morgan's Point: Upper 50s F. S of Morgan's Point: Mid 50s F.

Visibility: No visibility concerns favored for Saturday.

#### Precip Image: 12 PM CT

High Temps Saturday