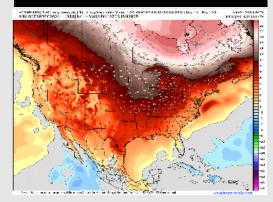

#### Next 7 Day Temperature Departure

and a part coefficient in the transfer of the Coefficient of the Coeff

**8-14** Day Temperature Departure

8-14 Day % of Average Precip.

15-30 Day Temperature Departure

- > Temps are expected to be near to slightly above normal for the week 1 timeframe.

  Favoring dry conditions for the beginning of week 1 before rain returns in the middle of next week.
- > Above-normal temperatures and near-normal rainfall are expected for week 2 2.
- Near normal temperatures and above normal precipitation chances are expected for the weeks <sup>3</sup>/<sub>4</sub> timeframe.