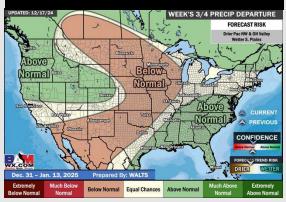

#### Next 7 Day Temperature Departure

and a part coefficient in the transfer of the Coefficient of the Coeff

**8-14** Day Temperature Departure

8-14 Day % of Average Precip.

15-30 Day Temperature Departure

- > Temps are expected to be near to slightly above normal for the week 1 timeframe.

  Favoring dry conditions for the beginning of week 1 before rain returns in the middle of next week.
- > Above-normal temperatures and near-normal rainfall are expected for week 2 2.
- Near normal temperatures and above normal precipitation chances are expected for the weeks <sup>3</sup>/<sub>4</sub> timeframe.