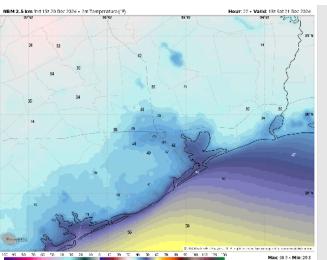

#### Precip Image: 6 PM CT

Wind Speed: 9 PM CT

Low Temps SAT AM

Low Temps: N of Morgan's Point: Lower 40s F. S of Morgan's Point: Lower 50s F.

Visibility: No visibility concerns favored for the rest of the day.