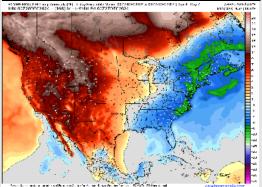

#### Next 7 Day Temperature Departure

and a part coefficient in the transfer of the Coefficient of the Coeff

**8-14** Day Temperature Departure

8-14 Day % of Average Precip.

15-30 Day Temperature Departure

- > Temps are expected to be near to slightly above normal for the week 1 timeframe.

  Favoring dry conditions for the beginning of week 1 before rain returns in the middle of next week.
- > Above-normal temperatures and near-normal rainfall are expected for week 2 2.
- Near normal temperatures and above normal precipitation chances are expected for the weeks <sup>3</sup>/<sub>4</sub> timeframe.