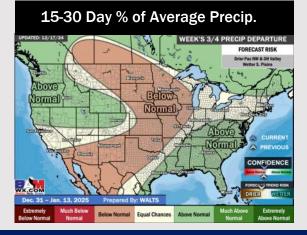

ored for Saturday.

# Precip Image: 12 PM CT



Wind Speed **10 AM CT** 





**High Temps** Saturday

# Houston Pilots: SUN. 12/22/2024





# **Forecast Discussion**

**Precip:** Favoring dry conditions for Sunday.

Wind: Winds will be out of the E/ESE throughout Sunday. N of Morgan's Point: Winds will be at 3 - 8 kts through Sunday. S of Morgan's Point: Winds will be at 9-14 kts throughout Sunday

High Temps: N of Morgan's Point: Mid-50s F. S of Morgan's Point: Low 60s F.

Visibility: Not favoring any visibility issues for Sunday.

Precip Image: 12 PM CT



Wind Speed: 5 AM CT





High Temps Sunday

# Houston Pilots: 12/20/24





#### **Next 7 Day Temperature Departure**



**Next 7 Day Total Precipitation** 



**8-14** Day Temperature Departure



8-14 Day % of Average Precip.







- Temps are expected to be near normal for the week 1 timeframe. Favoring dry conditions for the beginning of week 1 before rain returns in the middle of next week.
- Above-normal temperatures are favored for week 2. Favoring slightly above normal rainfall for week 2.
- Above normal temperatures and above normal precipitation chances are expected for the weeks <sup>3</sup>/<sub>4</sub> timeframe.