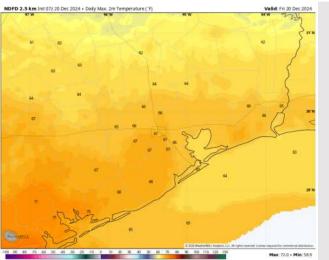

# **Houston Pilots Forecast Package**

Updated: 2:00 AM CT

Friday, December 20, 2024

# **Weather Headlines**

- Winds will slowly increase today with gusts of 20 – 25 kts S of Morgan's Point.
- Low-end risk of fog for N of Morgan's Point possible this AM
- Dry weather favored through the weekend.