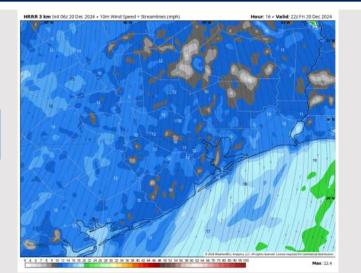

# **Houston Pilots Wind Chart**

#### **Forecast Confidence**

Above Below Normal Normal

**>** 

**Sustained wind 10 Knots** 

**Gusts 15 Knots** 

Wind from the SE

Example

10