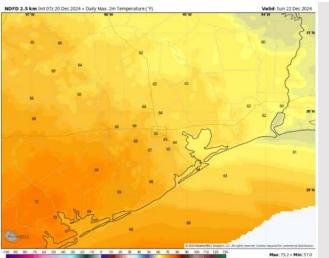

entire day. S of Morgan's Point: Winds will be at 12 – 17 kts for the entire day.

High Temps: N of Morgan's Point: Upper 50s F. S of Morgan's Point: mid to upper 50s F.

Visibility: No visibility concerns favored for Saturday.

# Precip Image: 12 PM CT



Wind Speed **10 AM CT** 





**High Temps** Saturday

# Houston Pilots: SUN. 12/22/2024





# **Forecast Discussion**

**Precip:** Favoring dry conditions for Sunday.

Wind: Winds will be out of the E/ESE throughout Sunday. N of Morgan's Point: Winds will be at 3 - 8 kts through Sunday. S of Morgan's Point: Winds will be at 9-14 kts throughout Sunday

High Temps: N of Morgan's Point: Mid-50s F. S of Morgan's Point: Low 60s F.

Visibility: Not favoring any visibility issues for Sunday.

Precip Image: 12 PM CT



Wind Speed: 5 AM CT





High Temps Sunday

# Houston Pilots: 12/20/24





#### **Next 7 Day Temperature Departure**



**Next 7 Day Total Precipitation** 



**8-14** Day Temperature Departure



8-14 Day % of Average Precip.







- Temps are expected to be near normal for the week 1 timeframe. Favoring dry conditions for the beginning of week 1 before rain returns in the middle of next week.
- Above-normal temperatures are favored for week 2. Favoring slightly above normal rainfall for week 2.
- Above normal temperatures and above normal precipitation chances are expected for the weeks <sup>3</sup>/<sub>4</sub> timeframe.