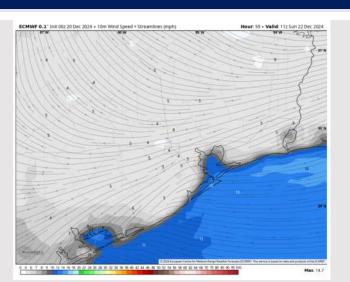

he entire day. S of Morgan's Point: Winds will be at 12 – 17 kts for the entire day.

High Temps: N of Morgan's Point: Upper 50s F. S of Morgan's Point: mid to upper 50s F.

Visibility: No visibility concerns favored for Saturday.

# Precip Image: 12 PM CT



Wind Speed **10 AM CT** 





**High Temps** Saturday

# Houston Pilots: SUN. 12/22/2024





# **Forecast Discussion**

**Precip:** Favoring dry conditions for Sunday.

Wind: Winds will be out of the E/ESE throughout Sunday. N of Morgan's Point: Winds will be at 3 - 8 kts through Sunday. S of Morgan's Point: Winds will be at 9-14 kts throughout Sunday

High Temps: N of Morgan's Point: Mid-50s F. S of Morgan's Point: Low 60s F.

Visibility: Not favoring any visibility issues for Sunday.

Precip Image: 12 PM CT



Wind Speed: 5 AM CT





High Temps Sunday

# Houston Pilots: 12/20/24





#### **Next 7 Day Temperature Departure**



**Next 7 Day Total Precipitation** 



**8-14** Day Temperature Departure



8-14 Day % of Average Precip.







- Temps are expected to be near normal for the week 1 timeframe. Favoring dry conditions for the beginning of week 1 before rain returns in the middle of next week.
- Above-normal temperatures are favored for week 2. Favoring slightly above normal rainfall for week 2.
- Above normal temperatures and above normal precipitation chances are expected for the weeks <sup>3</sup>/<sub>4</sub> timeframe.