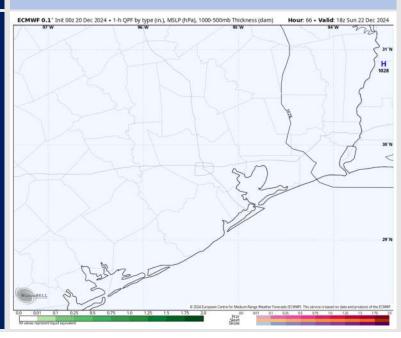

l be at 2 - 8 kts for the entire day. S of Morgan's Point: Winds will be at 12 – 17 kts for the entire day.

High Temps: N of Morgan's Point: Upper 50s F. S of Morgan's Point: mid to upper 50s F.

Visibility: No visibility concerns favored for Saturday.

# Precip Image: 12 PM CT



Wind Speed **10 AM CT** 





**High Temps** Saturday

# Houston Pilots: SUN. 12/22/2024





# **Forecast Discussion**

**Precip:** Favoring dry conditions for Sunday.

Wind: Winds will be out of the E/ESE throughout Sunday. N of Morgan's Point: Winds will be at 3 - 8 kts through Sunday. S of Morgan's Point: Winds will be at 9-14 kts throughout Sunday

High Temps: N of Morgan's Point: Mid-50s F. S of Morgan's Point: Low 60s F.

Visibility: Not favoring any visibility issues for Sunday.

Precip Image: 12 PM CT



Wind Speed: 5 AM CT





High Temps Sunday

# Houston Pilots: 12/20/24





#### **Next 7 Day Temperature Departure**



**Next 7 Day Total Precipitation** 



**8-14** Day Temperature Departure



8-14 Day % of Average Precip.







- Temps are expected to be near normal for the week 1 timeframe. Favoring dry conditions for the beginning of week 1 before rain returns in the middle of next week.
- Above-normal temperatures are favored for week 2. Favoring slightly above normal rainfall for week 2.
- Above normal temperatures and above normal precipitation chances are expected for the weeks <sup>3</sup>/<sub>4</sub> timeframe.