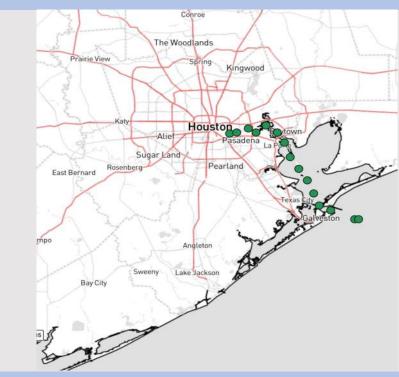

# **Houston Pilots Forecast Package**

Updated: 2:00 AM CT

Friday, December 20, 2024



# **Weather Headlines**

- Winds will slowly increase today with gusts of 20 – 25 kts S of Morgan's Point.
- Low-end risk of fog for N of Morgan's Point possible this AM
- Dry weather favored through the weekend.



**Current Radar: 1:55 AM CT** 



As always, please do not hesitate to reach out to us with any forecast questions at (317)-560-8122. Press 1 for forecast questions.

You can also access real-time forecast updates and 24/7 meteorological chat assistance on your <u>Clarity</u> app. Click <u>here</u> for login assistance.

# **Houston Pilots Visibility Report**





#### **CURRENT VISIBILITY 1:35 AM CST**

# Buildian Buildi

#### **5 AM CST FRI VISIBILITY**



#### Confidence



- TIMEFRAME THREAT
  DISCUSSED

  Current to 8 AM FRI

  Low
- Patchy Fog is continuing to build SW of the Houston Metro area and is favored to continue expanding NE in a patchy fashion slowly through 8 AM this morning.
- ➤ The greatest timeframe of risk is going to be between 2 6 AM Friday. The greatest risks will