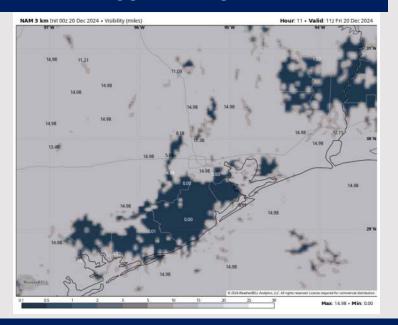

#### **5 AM CST FRI VISIBILITY**

#### Confidence

- TIMEFRAME THREAT
  DISCUSSED

  Current to 8 AM FRI

  Low
- Patchy Fog is continuing to build SW of the Houston Metro area and is favored to continue expanding NE in a patchy fashion slowly through 8 AM this morning.
- ➤ The greatest timeframe of risk is going to be between 2 6 AM Friday. The greatest risks will be near the W shore of the Bay and for stations N of Morgan's Point. Visibility of <1.0" remains a lower-end risk but will be possible in a localized fashion.</p>
- Fog should burn off quickly in the morning, with fog threats exiting by 8 AM FRI.