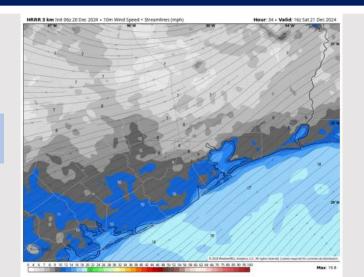

# **Weather Headlines**

- Winds will slowly increase today with gusts of 20 – 25 kts S of Morgan's Point.
- Low-end risk of fog for N of Morgan's Point possible this AM
- Dry weather favored through the weekend.